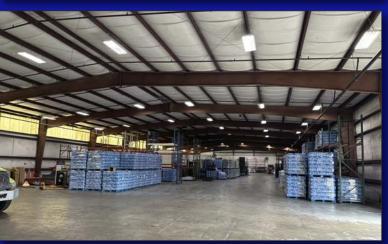

## 24,811± SQ. FT. INDUSTRIAL FACILITY

10280 US HIGHWAY 19 N., BUILDING 7, PINELLAS PARK, FLORIDA 33782

- 24,811± SQUARE FOOT OFFICE/WAREHOUSE
- 3,000± SQUARE FEET OFFICE
- 21,811± SQUARE FEET WAREHOUSE
- CLEAR SPAN FACILITY
- 16.6'-20.3' CLEAR HEIGHT
- 3 DOCK WELL LOADING DOORS
- 3 GRADE LEVEL LOADING DOORS 2 MEASURING 14'H x 14'W
- 3-PHASE POWER
- SPRINKLERED FACILITY
- LED LIGHTING
- FREE STANDING BUILDING
- M-1 ZONING-PINELLAS PARK
- 2/1 PARKING RATIO
- MID-PINELLAS LOCATION
- FOR LEASE