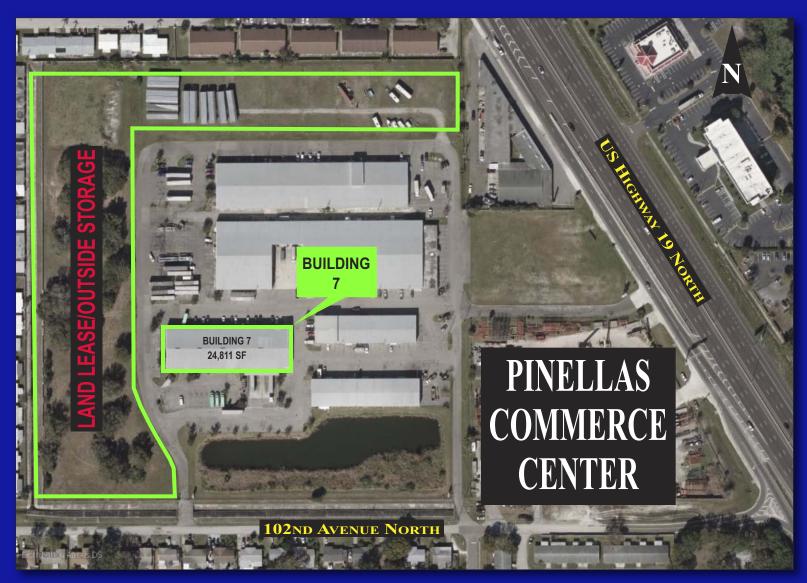

## 24,811± SQ. FT. INDUSTRIAL FACILITY

10280 US HIGHWAY 19 N., BUILDING 7, PINELLAS PARK, FLORIDA 33782

- 24,811± SQUARE FOOT OFFICE/WAREHOUSE
- 3,000± SQUARE FEET OFFICE
- 21,811± SQUARE FEET WAREHOUSE
- CLEAR SPAN FACILITY
- 16.6'-20.3' CLEAR HEIGHT
- 3 DOCK WELL LOADING DOORS
- 3 GRADE LEVEL LOADING DOORS 2 MEASURING 14'H x 14'W
- 3-PHASE POWER
- SPRINKLERED FACILITY
- LED LIGHTING
- FREE STANDING BUILDING
- M-1 ZONING-PINELLAS PARK
- 2/1 PARKING RATIO
- MID-PINELLAS LOCATION
- FOR LEASE

## PINELLAS COMMERCE CENTER

10280 US HIGHWAY 19 NORTH, PINELLAS PARK, FLORIDA 33782

For Additional Information Contact: Deron Thomas, CCIM, SIOR Cell (727) 204-0201 Tyler Thomas, JD Kyle Harris Office (727) 724-3300