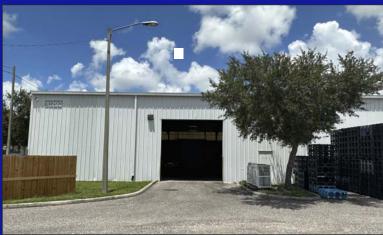

## 24,811± SQ. FT. INDUSTRIAL FACILITY

10280 US HIGHWAY 19 N., BUILDING 7, PINELLAS PARK, FLORIDA 33782

- 24,811± SQUARE FOOT OFFICE/WAREHOUSE
- 3,000± SQUARE FEET OFFICE
- 21,811± SQUARE FEET WAREHOUSE
- CLEAR SPAN FACILITY
- 16.6'-20.3' CLEAR HEIGHT
- 3 DOCK WELL LOADING DOORS
- 3 GRADE LEVEL LOADING DOORS 2 MEASURING 14'H x 14'W
- 3-PHASE POWER
- SPRINKLERED FACILITY
- LED LIGHTING
- FREE STANDING BUILDING
- M-1 ZONING-PINELLAS PARK
- 2/1 PARKING RATIO
- MID-PINELLAS LOCATION
- FOR LEASE