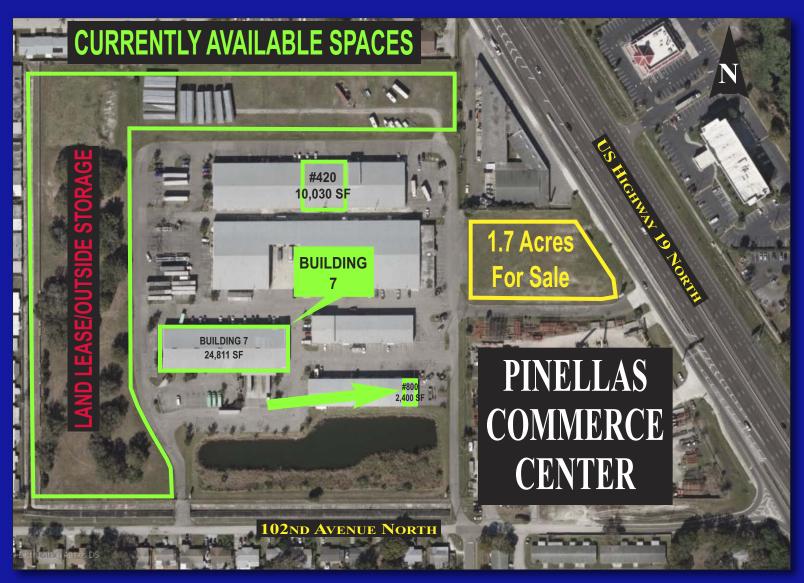

## 24,811± SQ. FT. INDUSTRIAL FACILITY

10280 US HIGHWAY 19 N., BUILDING 7, PINELLAS PARK, FLORIDA 33782

- 24,811± SQUARE FOOT OFFICE/WAREHOUSE
- 3,000± SQUARE FEET OFFICE
- 21,811± SQUARE FEET WAREHOUSE
- CLEAR SPAN FACILITY
- 16.6'-20.3' CLEAR HEIGHT
- 3 DOCK WELL LOADING DOORS
- 3 GRADE LEVEL LOADING DOORS 2 MEASURING 14'H x 14'W
- 3-PHASE POWER
- SPRINKLERED FACILITY
- LED LIGHTING
- FREE STANDING BUILDING
- M-1 ZONING-PINELLAS PARK
- 2/1 PARKING RATIO
- MID-PINELLAS LOCATION
- FOR LEASE

## PINELLAS COMMERCE CENTER

10280 US HIGHWAY 19 NORTH, PINELLAS PARK, FLORIDA 33782

For Additional Information Contact: Deron Thomas, CCIM, SIOR Cell (727) 204-0201 Tyler Thomas, JD Kyle Harris Office (727) 724-3300