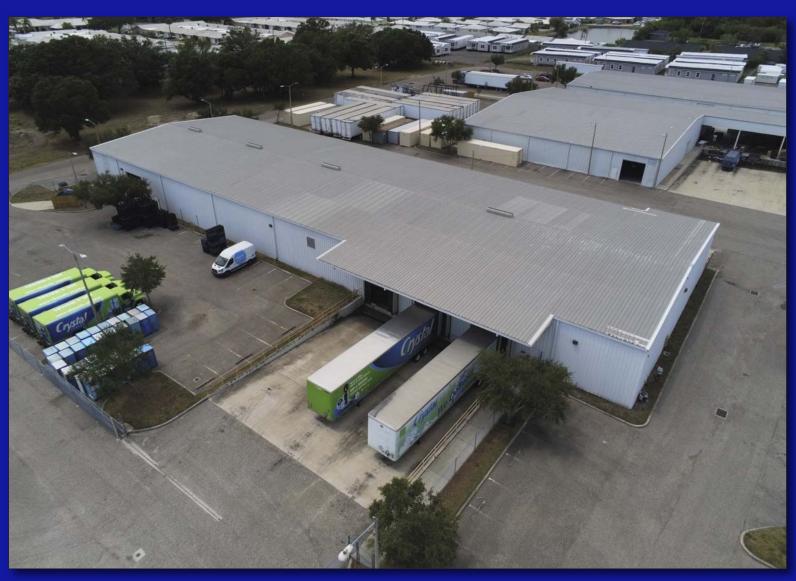

## 24,811± SQ. FT. INDUSTRIAL FACILITY

10280 US HIGHWAY 19 N., BUILDING 7, PINELLAS PARK, FLORIDA 33782

- 24,811± SQUARE FOOT OFFICE/WAREHOUSE
- 3,000± SQUARE FEET OFFICE
- 21,811± SQUARE FEET WAREHOUSE
- CLEAR SPAN FACILITY
- 16.6'-20.3' CLEAR HEIGHT
- 3 DOCK WELL LOADING DOORS
- 3 GRADE LEVEL LOADING DOORS 2 MEASURING 14'H x 14'W
- 3-PHASE POWER
- SPRINKLERED FACILITY
- LED LIGHTING
- FREE STANDING BUILDING
- M-1 ZONING-PINELLAS PARK
- 2/1 PARKING RATIO
- MID-PINELLAS LOCATION
- FOR LEASE