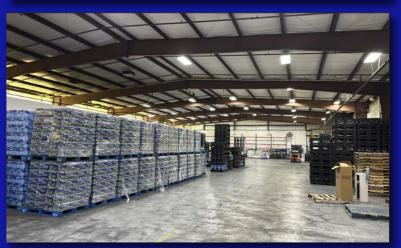

## 24,811± SQ. FT. INDUSTRIAL FACILITY

10280 US HIGHWAY 19 N., BUILDING 7, PINELLAS PARK, FLORIDA 33782

- 24,811± SQUARE FOOT OFFICE/WAREHOUSE
- 3,000± SQUARE FEET OFFICE
- 21,811± SQUARE FEET WAREHOUSE
- CLEAR SPAN FACILITY
- 16.6'-20.3' CLEAR HEIGHT
- 3 DOCK WELL LOADING DOORS
- 3 GRADE LEVEL LOADING DOORS 2 MEASURING 14'H x 14'W
- 3-PHASE POWER
- SPRINKLERED FACILITY
- LED LIGHTING
- FREE STANDING BUILDING
- M-1 ZONING-PINELLAS PARK
- 2/1 PARKING RATIO
- MID-PINELLAS LOCATION
- FOR LEASE