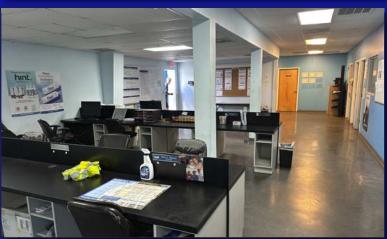

## 24,811± SQ. FT. INDUSTRIAL FACILITY

10280 US HIGHWAY 19 N., BUILDING 7, PINELLAS PARK, FLORIDA 33782

- 24,811± SQUARE FOOT OFFICE/WAREHOUSE
- 3,000± SQUARE FEET OFFICE
- 21,811± SQUARE FEET WAREHOUSE
- CLEAR SPAN FACILITY
- 16.6'-20.3' CLEAR HEIGHT
- 3 DOCK WELL LOADING DOORS
- 3 GRADE LEVEL LOADING DOORS 2 MEASURING 14'H x 14'W
- 3-PHASE POWER
- SPRINKLERED FACILITY
- LED LIGHTING
- FREE STANDING BUILDING
- M-1 ZONING-PINELLAS PARK
- 2/1 PARKING RATIO
- MID-PINELLAS LOCATION
- FOR LEASE