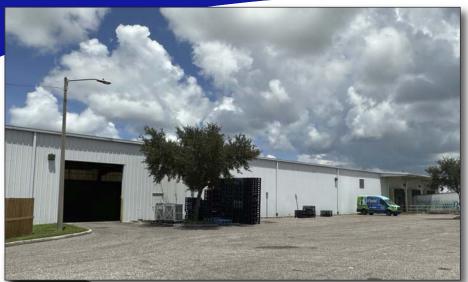

## 24,811± SQ. FT. INDUSTRIAL FACILITY

10280 US HIGHWAY 19 N., BUILDING 7, PINELLAS PARK, FLORIDA 33782

- 24,811± SQUARE FOOT OFFICE/WAREHOUSE
- 3,000± SQUARE FEET OFFICE
- 21,811± SQUARE FEET WAREHOUSE
- CLEAR SPAN FACILITY
- 16.6'-20.3' CLEAR HEIGHT
- 3 DOCK WELL LOADING DOORS
- 3 GRADE LEVEL LOADING DOORS 2 MEASURING 14'H x 14'W
- 3-PHASE POWER
- SPRINKLERED FACILITY
- LED LIGHTING
- FREE STANDING BUILDING
- M-1 ZONING-PINELLAS PARK
- 2/1 PARKING RATIO
- MID-PINELLAS LOCATION
- FOR LEASE