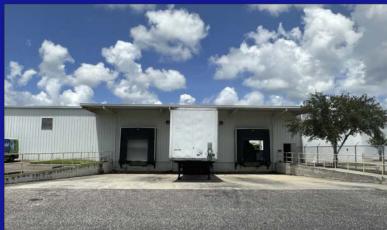

## 24,811± SQ. FT. INDUSTRIAL FACILITY

10280 US HIGHWAY 19 N., BUILDING 7, PINELLAS PARK, FLORIDA 33782

- 24,811± SQUARE FOOT OFFICE/WAREHOUSE
- 3,000± SQUARE FEET OFFICE
- 21,811± SQUARE FEET WAREHOUSE
- CLEAR SPAN FACILITY
- 16.6'-20.3' CLEAR HEIGHT
- 3 DOCK WELL LOADING DOORS
- 3 GRADE LEVEL LOADING DOORS 2 MEASURING 14'H x 14'W
- 3-PHASE POWER
- SPRINKLERED FACILITY
- LED LIGHTING
- FREE STANDING BUILDING
- M-1 ZONING-PINELLAS PARK
- 2/1 PARKING RATIO
- MID-PINELLAS LOCATION
- FOR LEASE