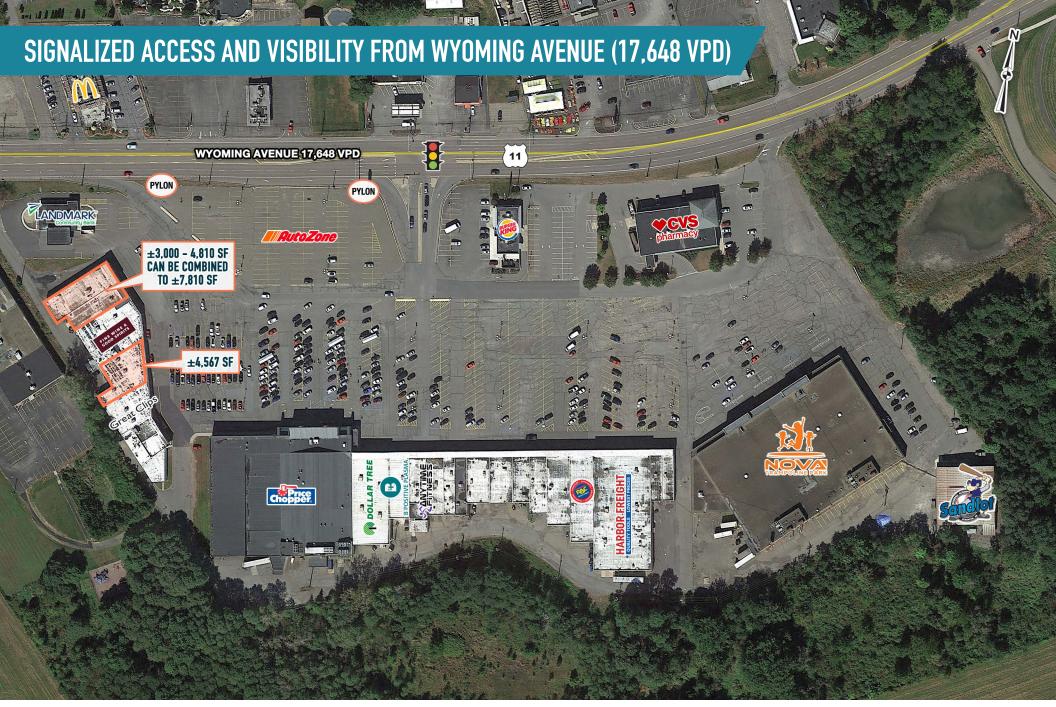

# **MIDWAY SHOPPING CENTER** WYOMING, PA

**1026 WYOMING AVENUE** 

±3,000-7,810 SF ENDCAP AVAILABLE FOR LEASE

SCRANTON-WILKES-BARRE MSA

# GLA: ±236,910 SF

| SITE KEY: |                                                                                                                                                                                                                                                                                                                                                                                                                                                                                                                                                                                                                                                                                                                                                                                                                                                                                                                                                                                                                                                                                                                                                                                                                                                                                                                                                                                                                                                                                                                                                                                                                                                                                                                                                                                                                                                                                                                                                                                                                                                                                                                                |        |
|-----------|--------------------------------------------------------------------------------------------------------------------------------------------------------------------------------------------------------------------------------------------------------------------------------------------------------------------------------------------------------------------------------------------------------------------------------------------------------------------------------------------------------------------------------------------------------------------------------------------------------------------------------------------------------------------------------------------------------------------------------------------------------------------------------------------------------------------------------------------------------------------------------------------------------------------------------------------------------------------------------------------------------------------------------------------------------------------------------------------------------------------------------------------------------------------------------------------------------------------------------------------------------------------------------------------------------------------------------------------------------------------------------------------------------------------------------------------------------------------------------------------------------------------------------------------------------------------------------------------------------------------------------------------------------------------------------------------------------------------------------------------------------------------------------------------------------------------------------------------------------------------------------------------------------------------------------------------------------------------------------------------------------------------------------------------------------------------------------------------------------------------------------|--------|
| 1         | SANDLOT BASEBALL ACADEMY                                                                                                                                                                                                                                                                                                                                                                                                                                                                                                                                                                                                                                                                                                                                                                                                                                                                                                                                                                                                                                                                                                                                                                                                                                                                                                                                                                                                                                                                                                                                                                                                                                                                                                                                                                                                                                                                                                                                                                                                                                                                                                       | 10,000 |
| 2         | <b>NOVA TRAMPOLINE PARK</b>                                                                                                                                                                                                                                                                                                                                                                                                                                                                                                                                                                                                                                                                                                                                                                                                                                                                                                                                                                                                                                                                                                                                                                                                                                                                                                                                                                                                                                                                                                                                                                                                                                                                                                                                                                                                                                                                                                                                                                                                                                                                                                    | 64,000 |
| 3         | THE UPS STORE                                                                                                                                                                                                                                                                                                                                                                                                                                                                                                                                                                                                                                                                                                                                                                                                                                                                                                                                                                                                                                                                                                                                                                                                                                                                                                                                                                                                                                                                                                                                                                                                                                                                                                                                                                                                                                                                                                                                                                                                                                                                                                                  | 1,600  |
| 4         | NAIL SALON                                                                                                                                                                                                                                                                                                                                                                                                                                                                                                                                                                                                                                                                                                                                                                                                                                                                                                                                                                                                                                                                                                                                                                                                                                                                                                                                                                                                                                                                                                                                                                                                                                                                                                                                                                                                                                                                                                                                                                                                                                                                                                                     | 1,600  |
| 5         | HARBOR FREIGHT                                                                                                                                                                                                                                                                                                                                                                                                                                                                                                                                                                                                                                                                                                                                                                                                                                                                                                                                                                                                                                                                                                                                                                                                                                                                                                                                                                                                                                                                                                                                                                                                                                                                                                                                                                                                                                                                                                                                                                                                                                                                                                                 | 20,000 |
| 6         | RENT-A-CENTER                                                                                                                                                                                                                                                                                                                                                                                                                                                                                                                                                                                                                                                                                                                                                                                                                                                                                                                                                                                                                                                                                                                                                                                                                                                                                                                                                                                                                                                                                                                                                                                                                                                                                                                                                                                                                                                                                                                                                                                                                                                                                                                  | 8,397  |
| 7         | H&R BLOCK                                                                                                                                                                                                                                                                                                                                                                                                                                                                                                                                                                                                                                                                                                                                                                                                                                                                                                                                                                                                                                                                                                                                                                                                                                                                                                                                                                                                                                                                                                                                                                                                                                                                                                                                                                                                                                                                                                                                                                                                                                                                                                                      | 2,400  |
| 8         | DOMINO'S PIZZA                                                                                                                                                                                                                                                                                                                                                                                                                                                                                                                                                                                                                                                                                                                                                                                                                                                                                                                                                                                                                                                                                                                                                                                                                                                                                                                                                                                                                                                                                                                                                                                                                                                                                                                                                                                                                                                                                                                                                                                                                                                                                                                 | 2,924  |
| 9         | M&T BANK                                                                                                                                                                                                                                                                                                                                                                                                                                                                                                                                                                                                                                                                                                                                                                                                                                                                                                                                                                                                                                                                                                                                                                                                                                                                                                                                                                                                                                                                                                                                                                                                                                                                                                                                                                                                                                                                                                                                                                                                                                                                                                                       | 3,900  |
| 10        | NORTHEAST TITLE & TAG                                                                                                                                                                                                                                                                                                                                                                                                                                                                                                                                                                                                                                                                                                                                                                                                                                                                                                                                                                                                                                                                                                                                                                                                                                                                                                                                                                                                                                                                                                                                                                                                                                                                                                                                                                                                                                                                                                                                                                                                                                                                                                          | 900    |
| 11        | PHYSICAL THERAPIST                                                                                                                                                                                                                                                                                                                                                                                                                                                                                                                                                                                                                                                                                                                                                                                                                                                                                                                                                                                                                                                                                                                                                                                                                                                                                                                                                                                                                                                                                                                                                                                                                                                                                                                                                                                                                                                                                                                                                                                                                                                                                                             | 3,200  |
| 12        | HONG KONG RESTAURANT                                                                                                                                                                                                                                                                                                                                                                                                                                                                                                                                                                                                                                                                                                                                                                                                                                                                                                                                                                                                                                                                                                                                                                                                                                                                                                                                                                                                                                                                                                                                                                                                                                                                                                                                                                                                                                                                                                                                                                                                                                                                                                           | 2,000  |
| 13        | EMPANADA KING                                                                                                                                                                                                                                                                                                                                                                                                                                                                                                                                                                                                                                                                                                                                                                                                                                                                                                                                                                                                                                                                                                                                                                                                                                                                                                                                                                                                                                                                                                                                                                                                                                                                                                                                                                                                                                                                                                                                                                                                                                                                                                                  | 1,900  |
| 14        | ANYTIME FITNESS                                                                                                                                                                                                                                                                                                                                                                                                                                                                                                                                                                                                                                                                                                                                                                                                                                                                                                                                                                                                                                                                                                                                                                                                                                                                                                                                                                                                                                                                                                                                                                                                                                                                                                                                                                                                                                                                                                                                                                                                                                                                                                                | 6,150  |
| 16        | B POSTIVE                                                                                                                                                                                                                                                                                                                                                                                                                                                                                                                                                                                                                                                                                                                                                                                                                                                                                                                                                                                                                                                                                                                                                                                                                                                                                                                                                                                                                                                                                                                                                                                                                                                                                                                                                                                                                                                                                                                                                                                                                                                                                                                      | 3,633  |
| 17        | DOLLAR TREE                                                                                                                                                                                                                                                                                                                                                                                                                                                                                                                                                                                                                                                                                                                                                                                                                                                                                                                                                                                                                                                                                                                                                                                                                                                                                                                                                                                                                                                                                                                                                                                                                                                                                                                                                                                                                                                                                                                                                                                                                                                                                                                    | 9,750  |
| 18        | PRICE CHOPPER                                                                                                                                                                                                                                                                                                                                                                                                                                                                                                                                                                                                                                                                                                                                                                                                                                                                                                                                                                                                                                                                                                                                                                                                                                                                                                                                                                                                                                                                                                                                                                                                                                                                                                                                                                                                                                                                                                                                                                                                                                                                                                                  | 53,277 |
| 21        | GREEN DOG BAKERY                                                                                                                                                                                                                                                                                                                                                                                                                                                                                                                                                                                                                                                                                                                                                                                                                                                                                                                                                                                                                                                                                                                                                                                                                                                                                                                                                                                                                                                                                                                                                                                                                                                                                                                                                                                                                                                                                                                                                                                                                                                                                                               | 4,979  |
| 21A       | CISNEY INSURANCE                                                                                                                                                                                                                                                                                                                                                                                                                                                                                                                                                                                                                                                                                                                                                                                                                                                                                                                                                                                                                                                                                                                                                                                                                                                                                                                                                                                                                                                                                                                                                                                                                                                                                                                                                                                                                                                                                                                                                                                                                                                                                                               | 1,515  |
| 21B       | GREAT CLIPS                                                                                                                                                                                                                                                                                                                                                                                                                                                                                                                                                                                                                                                                                                                                                                                                                                                                                                                                                                                                                                                                                                                                                                                                                                                                                                                                                                                                                                                                                                                                                                                                                                                                                                                                                                                                                                                                                                                                                                                                                                                                                                                    | 1,315  |
| 21C       | CRYSTAL VISION                                                                                                                                                                                                                                                                                                                                                                                                                                                                                                                                                                                                                                                                                                                                                                                                                                                                                                                                                                                                                                                                                                                                                                                                                                                                                                                                                                                                                                                                                                                                                                                                                                                                                                                                                                                                                                                                                                                                                                                                                                                                                                                 | 1,515  |
| 21D       | AVAILABLE                                                                                                                                                                                                                                                                                                                                                                                                                                                                                                                                                                                                                                                                                                                                                                                                                                                                                                                                                                                                                                                                                                                                                                                                                                                                                                                                                                                                                                                                                                                                                                                                                                                                                                                                                                                                                                                                                                                                                                                                                                                                                                                      | 4,567  |
| 21G       | ANGELO'S RESTAURANT                                                                                                                                                                                                                                                                                                                                                                                                                                                                                                                                                                                                                                                                                                                                                                                                                                                                                                                                                                                                                                                                                                                                                                                                                                                                                                                                                                                                                                                                                                                                                                                                                                                                                                                                                                                                                                                                                                                                                                                                                                                                                                            | 3,800  |
| 21J       | PA WINE & SPIRITS                                                                                                                                                                                                                                                                                                                                                                                                                                                                                                                                                                                                                                                                                                                                                                                                                                                                                                                                                                                                                                                                                                                                                                                                                                                                                                                                                                                                                                                                                                                                                                                                                                                                                                                                                                                                                                                                                                                                                                                                                                                                                                              | 3,446  |
| 22-23     | AVAILABLE                                                                                                                                                                                                                                                                                                                                                                                                                                                                                                                                                                                                                                                                                                                                                                                                                                                                                                                                                                                                                                                                                                                                                                                                                                                                                                                                                                                                                                                                                                                                                                                                                                                                                                                                                                                                                                                                                                                                                                                                                                                                                                                      | 7,810  |
| PAD 1     | A TOTAL CONTRACTOR OF THE PARTY | 2,520  |
| NAP       | BURGER KING                                                                                                                                                                                                                                                                                                                                                                                                                                                                                                                                                                                                                                                                                                                                                                                                                                                                                                                                                                                                                                                                                                                                                                                                                                                                                                                                                                                                                                                                                                                                                                                                                                                                                                                                                                                                                                                                                                                                                                                                                                                                                                                    | N/A    |
| PAD 3     | CVS                                                                                                                                                                                                                                                                                                                                                                                                                                                                                                                                                                                                                                                                                                                                                                                                                                                                                                                                                                                                                                                                                                                                                                                                                                                                                                                                                                                                                                                                                                                                                                                                                                                                                                                                                                                                                                                                                                                                                                                                                                                                                                                            | 10,125 |
| PAD 4     | AUTOZONE                                                                                                                                                                                                                                                                                                                                                                                                                                                                                                                                                                                                                                                                                                                                                                                                                                                                                                                                                                                                                                                                                                                                                                                                                                                                                                                                                                                                                                                                                                                                                                                                                                                                                                                                                                                                                                                                                                                                                                                                                                                                                                                       | 1.3 AC |
|           |                                                                                                                                                                                                                                                                                                                                                                                                                                                                                                                                                                                                                                                                                                                                                                                                                                                                                                                                                                                                                                                                                                                                                                                                                                                                                                                                                                                                                                                                                                                                                                                                                                                                                                                                                                                                                                                                                                                                                                                                                                                                                                                                |        |