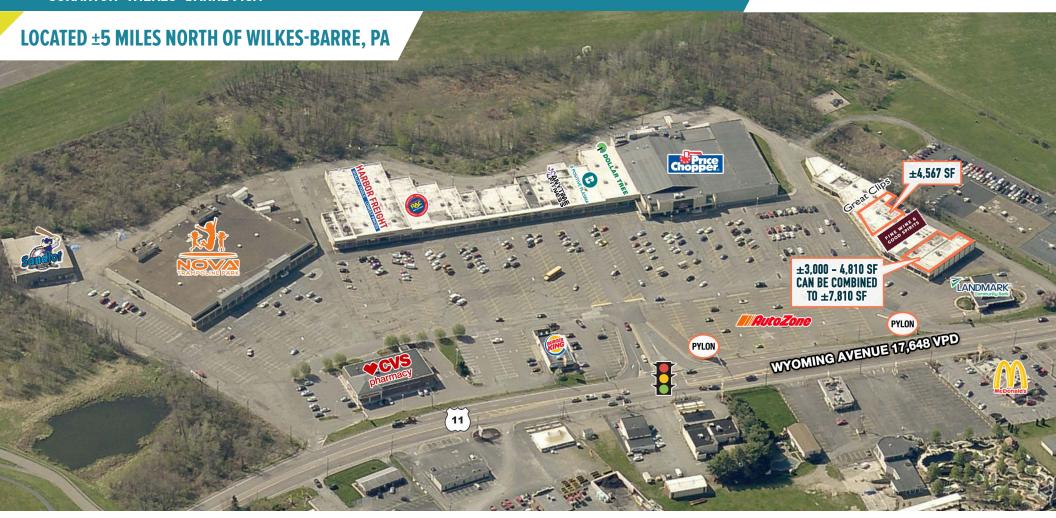

# **MIDWAY SHOPPING CENTER** WYOMING, PA

**1026 WYOMING AVENUE** 

±3,000-7,810 SF ENDCAP AVAILABLE FOR LEASE

SCRANTON-WILKES-BARRE MSA

# GLA: ±236,910 SF

| SITE KEY: |                                                                                                                                                                                                                                                                                                                                                                                                                                                                                                                                                                                                                                                                                                                                                                                                                                                                                                                                                                                                                                                                                                                                                                                                                                                                                                                                                                                                                                                                                                                                                                                                                                                                                                                                                                                                                                                                                                                                                                                                                                                                                                                                |        |
|-----------|--------------------------------------------------------------------------------------------------------------------------------------------------------------------------------------------------------------------------------------------------------------------------------------------------------------------------------------------------------------------------------------------------------------------------------------------------------------------------------------------------------------------------------------------------------------------------------------------------------------------------------------------------------------------------------------------------------------------------------------------------------------------------------------------------------------------------------------------------------------------------------------------------------------------------------------------------------------------------------------------------------------------------------------------------------------------------------------------------------------------------------------------------------------------------------------------------------------------------------------------------------------------------------------------------------------------------------------------------------------------------------------------------------------------------------------------------------------------------------------------------------------------------------------------------------------------------------------------------------------------------------------------------------------------------------------------------------------------------------------------------------------------------------------------------------------------------------------------------------------------------------------------------------------------------------------------------------------------------------------------------------------------------------------------------------------------------------------------------------------------------------|--------|
| 1         | SANDLOT BASEBALL ACADEMY                                                                                                                                                                                                                                                                                                                                                                                                                                                                                                                                                                                                                                                                                                                                                                                                                                                                                                                                                                                                                                                                                                                                                                                                                                                                                                                                                                                                                                                                                                                                                                                                                                                                                                                                                                                                                                                                                                                                                                                                                                                                                                       | 10,000 |
| 2         | <b>NOVA TRAMPOLINE PARK</b>                                                                                                                                                                                                                                                                                                                                                                                                                                                                                                                                                                                                                                                                                                                                                                                                                                                                                                                                                                                                                                                                                                                                                                                                                                                                                                                                                                                                                                                                                                                                                                                                                                                                                                                                                                                                                                                                                                                                                                                                                                                                                                    | 64,000 |
| 3         | THE UPS STORE                                                                                                                                                                                                                                                                                                                                                                                                                                                                                                                                                                                                                                                                                                                                                                                                                                                                                                                                                                                                                                                                                                                                                                                                                                                                                                                                                                                                                                                                                                                                                                                                                                                                                                                                                                                                                                                                                                                                                                                                                                                                                                                  | 1,600  |
| 4         | NAIL SALON                                                                                                                                                                                                                                                                                                                                                                                                                                                                                                                                                                                                                                                                                                                                                                                                                                                                                                                                                                                                                                                                                                                                                                                                                                                                                                                                                                                                                                                                                                                                                                                                                                                                                                                                                                                                                                                                                                                                                                                                                                                                                                                     | 1,600  |
| 5         | HARBOR FREIGHT                                                                                                                                                                                                                                                                                                                                                                                                                                                                                                                                                                                                                                                                                                                                                                                                                                                                                                                                                                                                                                                                                                                                                                                                                                                                                                                                                                                                                                                                                                                                                                                                                                                                                                                                                                                                                                                                                                                                                                                                                                                                                                                 | 20,000 |
| 6         | RENT-A-CENTER                                                                                                                                                                                                                                                                                                                                                                                                                                                                                                                                                                                                                                                                                                                                                                                                                                                                                                                                                                                                                                                                                                                                                                                                                                                                                                                                                                                                                                                                                                                                                                                                                                                                                                                                                                                                                                                                                                                                                                                                                                                                                                                  | 8,397  |
| 7         | H&R BLOCK                                                                                                                                                                                                                                                                                                                                                                                                                                                                                                                                                                                                                                                                                                                                                                                                                                                                                                                                                                                                                                                                                                                                                                                                                                                                                                                                                                                                                                                                                                                                                                                                                                                                                                                                                                                                                                                                                                                                                                                                                                                                                                                      | 2,400  |
| 8         | DOMINO'S PIZZA                                                                                                                                                                                                                                                                                                                                                                                                                                                                                                                                                                                                                                                                                                                                                                                                                                                                                                                                                                                                                                                                                                                                                                                                                                                                                                                                                                                                                                                                                                                                                                                                                                                                                                                                                                                                                                                                                                                                                                                                                                                                                                                 | 2,924  |
| 9         | M&T BANK                                                                                                                                                                                                                                                                                                                                                                                                                                                                                                                                                                                                                                                                                                                                                                                                                                                                                                                                                                                                                                                                                                                                                                                                                                                                                                                                                                                                                                                                                                                                                                                                                                                                                                                                                                                                                                                                                                                                                                                                                                                                                                                       | 3,900  |
| 10        | NORTHEAST TITLE & TAG                                                                                                                                                                                                                                                                                                                                                                                                                                                                                                                                                                                                                                                                                                                                                                                                                                                                                                                                                                                                                                                                                                                                                                                                                                                                                                                                                                                                                                                                                                                                                                                                                                                                                                                                                                                                                                                                                                                                                                                                                                                                                                          | 900    |
| 11        | PHYSICAL THERAPIST                                                                                                                                                                                                                                                                                                                                                                                                                                                                                                                                                                                                                                                                                                                                                                                                                                                                                                                                                                                                                                                                                                                                                                                                                                                                                                                                                                                                                                                                                                                                                                                                                                                                                                                                                                                                                                                                                                                                                                                                                                                                                                             | 3,200  |
| 12        | HONG KONG RESTAURANT                                                                                                                                                                                                                                                                                                                                                                                                                                                                                                                                                                                                                                                                                                                                                                                                                                                                                                                                                                                                                                                                                                                                                                                                                                                                                                                                                                                                                                                                                                                                                                                                                                                                                                                                                                                                                                                                                                                                                                                                                                                                                                           | 2,000  |
| 13        | EMPANADA KING                                                                                                                                                                                                                                                                                                                                                                                                                                                                                                                                                                                                                                                                                                                                                                                                                                                                                                                                                                                                                                                                                                                                                                                                                                                                                                                                                                                                                                                                                                                                                                                                                                                                                                                                                                                                                                                                                                                                                                                                                                                                                                                  | 1,900  |
| 14        | ANYTIME FITNESS                                                                                                                                                                                                                                                                                                                                                                                                                                                                                                                                                                                                                                                                                                                                                                                                                                                                                                                                                                                                                                                                                                                                                                                                                                                                                                                                                                                                                                                                                                                                                                                                                                                                                                                                                                                                                                                                                                                                                                                                                                                                                                                | 6,150  |
| 16        | B POSTIVE                                                                                                                                                                                                                                                                                                                                                                                                                                                                                                                                                                                                                                                                                                                                                                                                                                                                                                                                                                                                                                                                                                                                                                                                                                                                                                                                                                                                                                                                                                                                                                                                                                                                                                                                                                                                                                                                                                                                                                                                                                                                                                                      | 3,633  |
| 17        | DOLLAR TREE                                                                                                                                                                                                                                                                                                                                                                                                                                                                                                                                                                                                                                                                                                                                                                                                                                                                                                                                                                                                                                                                                                                                                                                                                                                                                                                                                                                                                                                                                                                                                                                                                                                                                                                                                                                                                                                                                                                                                                                                                                                                                                                    | 9,750  |
| 18        | PRICE CHOPPER                                                                                                                                                                                                                                                                                                                                                                                                                                                                                                                                                                                                                                                                                                                                                                                                                                                                                                                                                                                                                                                                                                                                                                                                                                                                                                                                                                                                                                                                                                                                                                                                                                                                                                                                                                                                                                                                                                                                                                                                                                                                                                                  | 53,277 |
| 21        | GREEN DOG BAKERY                                                                                                                                                                                                                                                                                                                                                                                                                                                                                                                                                                                                                                                                                                                                                                                                                                                                                                                                                                                                                                                                                                                                                                                                                                                                                                                                                                                                                                                                                                                                                                                                                                                                                                                                                                                                                                                                                                                                                                                                                                                                                                               | 4,979  |
| 21A       | CISNEY INSURANCE                                                                                                                                                                                                                                                                                                                                                                                                                                                                                                                                                                                                                                                                                                                                                                                                                                                                                                                                                                                                                                                                                                                                                                                                                                                                                                                                                                                                                                                                                                                                                                                                                                                                                                                                                                                                                                                                                                                                                                                                                                                                                                               | 1,515  |
| 21B       | GREAT CLIPS                                                                                                                                                                                                                                                                                                                                                                                                                                                                                                                                                                                                                                                                                                                                                                                                                                                                                                                                                                                                                                                                                                                                                                                                                                                                                                                                                                                                                                                                                                                                                                                                                                                                                                                                                                                                                                                                                                                                                                                                                                                                                                                    | 1,315  |
| 21C       | CRYSTAL VISION                                                                                                                                                                                                                                                                                                                                                                                                                                                                                                                                                                                                                                                                                                                                                                                                                                                                                                                                                                                                                                                                                                                                                                                                                                                                                                                                                                                                                                                                                                                                                                                                                                                                                                                                                                                                                                                                                                                                                                                                                                                                                                                 | 1,515  |
| 21D       | AVAILABLE                                                                                                                                                                                                                                                                                                                                                                                                                                                                                                                                                                                                                                                                                                                                                                                                                                                                                                                                                                                                                                                                                                                                                                                                                                                                                                                                                                                                                                                                                                                                                                                                                                                                                                                                                                                                                                                                                                                                                                                                                                                                                                                      | 4,567  |
| 21G       | ANGELO'S RESTAURANT                                                                                                                                                                                                                                                                                                                                                                                                                                                                                                                                                                                                                                                                                                                                                                                                                                                                                                                                                                                                                                                                                                                                                                                                                                                                                                                                                                                                                                                                                                                                                                                                                                                                                                                                                                                                                                                                                                                                                                                                                                                                                                            | 3,800  |
| 21J       | PA WINE & SPIRITS                                                                                                                                                                                                                                                                                                                                                                                                                                                                                                                                                                                                                                                                                                                                                                                                                                                                                                                                                                                                                                                                                                                                                                                                                                                                                                                                                                                                                                                                                                                                                                                                                                                                                                                                                                                                                                                                                                                                                                                                                                                                                                              | 3,446  |
| 22-23     | AVAILABLE                                                                                                                                                                                                                                                                                                                                                                                                                                                                                                                                                                                                                                                                                                                                                                                                                                                                                                                                                                                                                                                                                                                                                                                                                                                                                                                                                                                                                                                                                                                                                                                                                                                                                                                                                                                                                                                                                                                                                                                                                                                                                                                      | 7,810  |
| PAD 1     | A TOTAL CONTRACTOR OF THE PARTY | 2,520  |
| NAP       | BURGER KING                                                                                                                                                                                                                                                                                                                                                                                                                                                                                                                                                                                                                                                                                                                                                                                                                                                                                                                                                                                                                                                                                                                                                                                                                                                                                                                                                                                                                                                                                                                                                                                                                                                                                                                                                                                                                                                                                                                                                                                                                                                                                                                    | N/A    |
| PAD 3     | CVS                                                                                                                                                                                                                                                                                                                                                                                                                                                                                                                                                                                                                                                                                                                                                                                                                                                                                                                                                                                                                                                                                                                                                                                                                                                                                                                                                                                                                                                                                                                                                                                                                                                                                                                                                                                                                                                                                                                                                                                                                                                                                                                            | 10,125 |
| PAD 4     | AUTOZONE                                                                                                                                                                                                                                                                                                                                                                                                                                                                                                                                                                                                                                                                                                                                                                                                                                                                                                                                                                                                                                                                                                                                                                                                                                                                                                                                                                                                                                                                                                                                                                                                                                                                                                                                                                                                                                                                                                                                                                                                                                                                                                                       | 1.3 AC |
|           |                                                                                                                                                                                                                                                                                                                                                                                                                                                                                                                                                                                                                                                                                                                                                                                                                                                                                                                                                                                                                                                                                                                                                                                                                                                                                                                                                                                                                                                                                                                                                                                                                                                                                                                                                                                                                                                                                                                                                                                                                                                                                                                                |        |