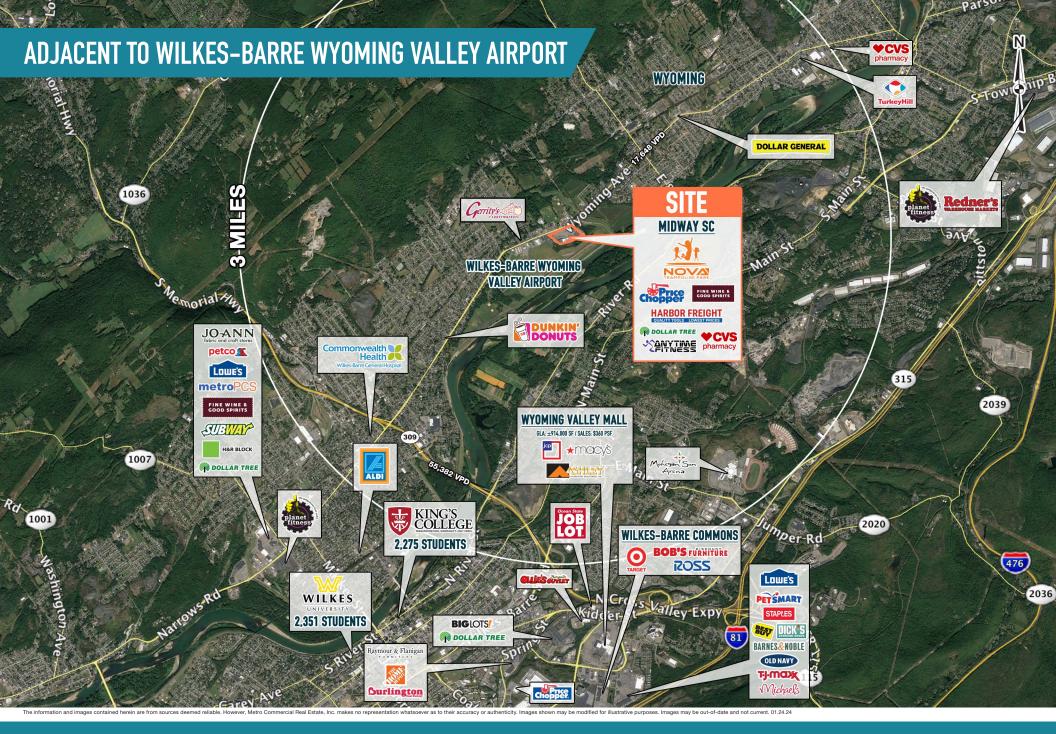

# **MIDWAY SHOPPING CENTER** WYOMING, PA

**1026 WYOMING AVENUE** 

±3,000-7,810 SF ENDCAP AVAILABLE FOR LEASE

SCRANTON-WILKES-BARRE MSA