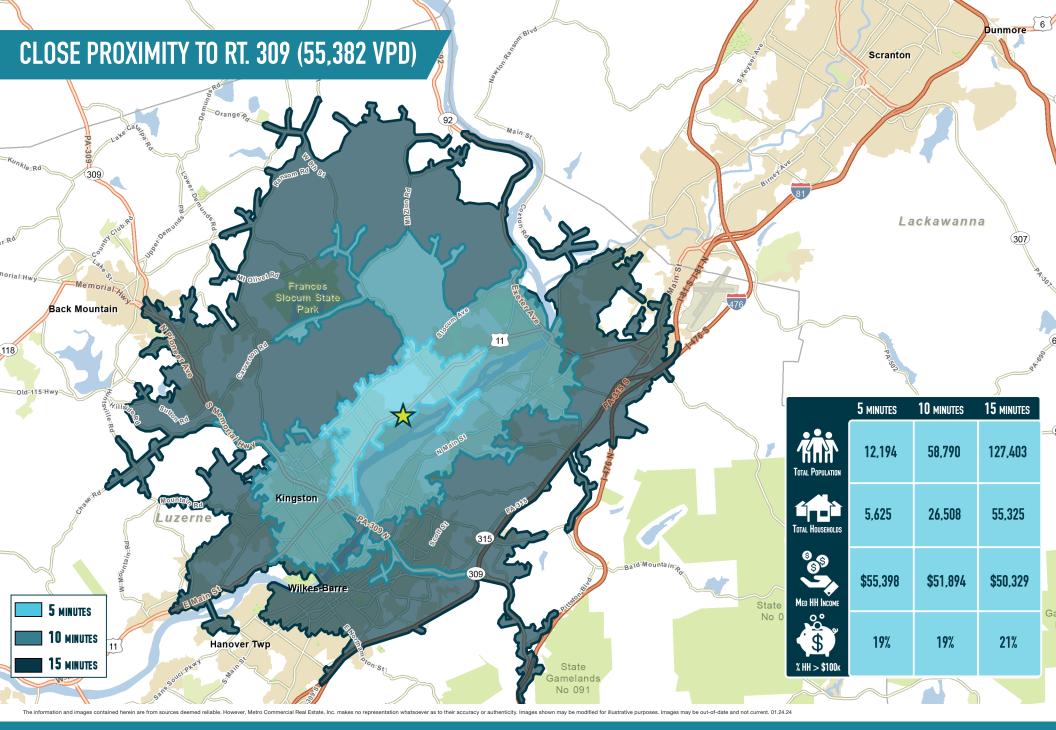

# **MIDWAY SHOPPING CENTER** WYOMING, PA

**1026 WYOMING AVENUE** 

±3,000-7,810 SF ENDCAP AVAILABLE FOR LEASE

SCRANTON-WILKES-BARRE MSA