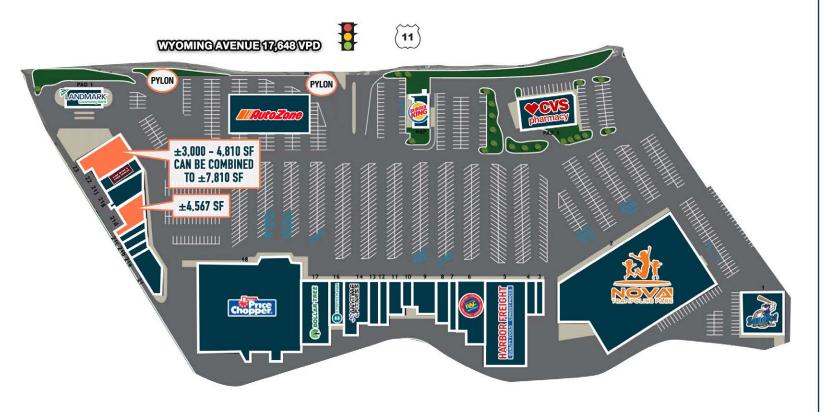

# GLA: ±236,910 SF

| SITE KEY: |                                                                                                                                                                                                                                                                                                                                                                                                                                                                                                                                                                                                                                                                                                                                                                                                                                                                                                                                                                                                                                                                                                                                                                                                                                                                                                                                                                                                                                                                                                                                                                                                                                                                                                                                                                                                                                                                                                                                                                                                                                                                                                                                |        |
|-----------|--------------------------------------------------------------------------------------------------------------------------------------------------------------------------------------------------------------------------------------------------------------------------------------------------------------------------------------------------------------------------------------------------------------------------------------------------------------------------------------------------------------------------------------------------------------------------------------------------------------------------------------------------------------------------------------------------------------------------------------------------------------------------------------------------------------------------------------------------------------------------------------------------------------------------------------------------------------------------------------------------------------------------------------------------------------------------------------------------------------------------------------------------------------------------------------------------------------------------------------------------------------------------------------------------------------------------------------------------------------------------------------------------------------------------------------------------------------------------------------------------------------------------------------------------------------------------------------------------------------------------------------------------------------------------------------------------------------------------------------------------------------------------------------------------------------------------------------------------------------------------------------------------------------------------------------------------------------------------------------------------------------------------------------------------------------------------------------------------------------------------------|--------|
| 1         | SANDLOT BASEBALL ACADEMY                                                                                                                                                                                                                                                                                                                                                                                                                                                                                                                                                                                                                                                                                                                                                                                                                                                                                                                                                                                                                                                                                                                                                                                                                                                                                                                                                                                                                                                                                                                                                                                                                                                                                                                                                                                                                                                                                                                                                                                                                                                                                                       | 10,000 |
| 2         | <b>NOVA TRAMPOLINE PARK</b>                                                                                                                                                                                                                                                                                                                                                                                                                                                                                                                                                                                                                                                                                                                                                                                                                                                                                                                                                                                                                                                                                                                                                                                                                                                                                                                                                                                                                                                                                                                                                                                                                                                                                                                                                                                                                                                                                                                                                                                                                                                                                                    | 64,000 |
| 3         | THE UPS STORE                                                                                                                                                                                                                                                                                                                                                                                                                                                                                                                                                                                                                                                                                                                                                                                                                                                                                                                                                                                                                                                                                                                                                                                                                                                                                                                                                                                                                                                                                                                                                                                                                                                                                                                                                                                                                                                                                                                                                                                                                                                                                                                  | 1,600  |
| 4         | NAIL SALON                                                                                                                                                                                                                                                                                                                                                                                                                                                                                                                                                                                                                                                                                                                                                                                                                                                                                                                                                                                                                                                                                                                                                                                                                                                                                                                                                                                                                                                                                                                                                                                                                                                                                                                                                                                                                                                                                                                                                                                                                                                                                                                     | 1,600  |
| 5         | HARBOR FREIGHT                                                                                                                                                                                                                                                                                                                                                                                                                                                                                                                                                                                                                                                                                                                                                                                                                                                                                                                                                                                                                                                                                                                                                                                                                                                                                                                                                                                                                                                                                                                                                                                                                                                                                                                                                                                                                                                                                                                                                                                                                                                                                                                 | 20,000 |
| 6         | RENT-A-CENTER                                                                                                                                                                                                                                                                                                                                                                                                                                                                                                                                                                                                                                                                                                                                                                                                                                                                                                                                                                                                                                                                                                                                                                                                                                                                                                                                                                                                                                                                                                                                                                                                                                                                                                                                                                                                                                                                                                                                                                                                                                                                                                                  | 8,397  |
| 7         | H&R BLOCK                                                                                                                                                                                                                                                                                                                                                                                                                                                                                                                                                                                                                                                                                                                                                                                                                                                                                                                                                                                                                                                                                                                                                                                                                                                                                                                                                                                                                                                                                                                                                                                                                                                                                                                                                                                                                                                                                                                                                                                                                                                                                                                      | 2,400  |
| 8         | DOMINO'S PIZZA                                                                                                                                                                                                                                                                                                                                                                                                                                                                                                                                                                                                                                                                                                                                                                                                                                                                                                                                                                                                                                                                                                                                                                                                                                                                                                                                                                                                                                                                                                                                                                                                                                                                                                                                                                                                                                                                                                                                                                                                                                                                                                                 | 2,924  |
| 9         | M&T BANK                                                                                                                                                                                                                                                                                                                                                                                                                                                                                                                                                                                                                                                                                                                                                                                                                                                                                                                                                                                                                                                                                                                                                                                                                                                                                                                                                                                                                                                                                                                                                                                                                                                                                                                                                                                                                                                                                                                                                                                                                                                                                                                       | 3,900  |
| 10        | NORTHEAST TITLE & TAG                                                                                                                                                                                                                                                                                                                                                                                                                                                                                                                                                                                                                                                                                                                                                                                                                                                                                                                                                                                                                                                                                                                                                                                                                                                                                                                                                                                                                                                                                                                                                                                                                                                                                                                                                                                                                                                                                                                                                                                                                                                                                                          | 900    |
| 11        | PHYSICAL THERAPIST                                                                                                                                                                                                                                                                                                                                                                                                                                                                                                                                                                                                                                                                                                                                                                                                                                                                                                                                                                                                                                                                                                                                                                                                                                                                                                                                                                                                                                                                                                                                                                                                                                                                                                                                                                                                                                                                                                                                                                                                                                                                                                             | 3,200  |
| 12        | HONG KONG RESTAURANT                                                                                                                                                                                                                                                                                                                                                                                                                                                                                                                                                                                                                                                                                                                                                                                                                                                                                                                                                                                                                                                                                                                                                                                                                                                                                                                                                                                                                                                                                                                                                                                                                                                                                                                                                                                                                                                                                                                                                                                                                                                                                                           | 2,000  |
| 13        | EMPANADA KING                                                                                                                                                                                                                                                                                                                                                                                                                                                                                                                                                                                                                                                                                                                                                                                                                                                                                                                                                                                                                                                                                                                                                                                                                                                                                                                                                                                                                                                                                                                                                                                                                                                                                                                                                                                                                                                                                                                                                                                                                                                                                                                  | 1,900  |
| 14        | ANYTIME FITNESS                                                                                                                                                                                                                                                                                                                                                                                                                                                                                                                                                                                                                                                                                                                                                                                                                                                                                                                                                                                                                                                                                                                                                                                                                                                                                                                                                                                                                                                                                                                                                                                                                                                                                                                                                                                                                                                                                                                                                                                                                                                                                                                | 6,150  |
| 16        | B POSTIVE                                                                                                                                                                                                                                                                                                                                                                                                                                                                                                                                                                                                                                                                                                                                                                                                                                                                                                                                                                                                                                                                                                                                                                                                                                                                                                                                                                                                                                                                                                                                                                                                                                                                                                                                                                                                                                                                                                                                                                                                                                                                                                                      | 3,633  |
| 17        | DOLLAR TREE                                                                                                                                                                                                                                                                                                                                                                                                                                                                                                                                                                                                                                                                                                                                                                                                                                                                                                                                                                                                                                                                                                                                                                                                                                                                                                                                                                                                                                                                                                                                                                                                                                                                                                                                                                                                                                                                                                                                                                                                                                                                                                                    | 9,750  |
| 18        | PRICE CHOPPER                                                                                                                                                                                                                                                                                                                                                                                                                                                                                                                                                                                                                                                                                                                                                                                                                                                                                                                                                                                                                                                                                                                                                                                                                                                                                                                                                                                                                                                                                                                                                                                                                                                                                                                                                                                                                                                                                                                                                                                                                                                                                                                  | 53,277 |
| 21        | GREEN DOG BAKERY                                                                                                                                                                                                                                                                                                                                                                                                                                                                                                                                                                                                                                                                                                                                                                                                                                                                                                                                                                                                                                                                                                                                                                                                                                                                                                                                                                                                                                                                                                                                                                                                                                                                                                                                                                                                                                                                                                                                                                                                                                                                                                               | 4,979  |
| 21A       | CISNEY INSURANCE                                                                                                                                                                                                                                                                                                                                                                                                                                                                                                                                                                                                                                                                                                                                                                                                                                                                                                                                                                                                                                                                                                                                                                                                                                                                                                                                                                                                                                                                                                                                                                                                                                                                                                                                                                                                                                                                                                                                                                                                                                                                                                               | 1,515  |
| 21B       | GREAT CLIPS                                                                                                                                                                                                                                                                                                                                                                                                                                                                                                                                                                                                                                                                                                                                                                                                                                                                                                                                                                                                                                                                                                                                                                                                                                                                                                                                                                                                                                                                                                                                                                                                                                                                                                                                                                                                                                                                                                                                                                                                                                                                                                                    | 1,315  |
| 21C       | CRYSTAL VISION                                                                                                                                                                                                                                                                                                                                                                                                                                                                                                                                                                                                                                                                                                                                                                                                                                                                                                                                                                                                                                                                                                                                                                                                                                                                                                                                                                                                                                                                                                                                                                                                                                                                                                                                                                                                                                                                                                                                                                                                                                                                                                                 | 1,515  |
| 21D       | AVAILABLE                                                                                                                                                                                                                                                                                                                                                                                                                                                                                                                                                                                                                                                                                                                                                                                                                                                                                                                                                                                                                                                                                                                                                                                                                                                                                                                                                                                                                                                                                                                                                                                                                                                                                                                                                                                                                                                                                                                                                                                                                                                                                                                      | 4,567  |
| 21G       | ANGELO'S RESTAURANT                                                                                                                                                                                                                                                                                                                                                                                                                                                                                                                                                                                                                                                                                                                                                                                                                                                                                                                                                                                                                                                                                                                                                                                                                                                                                                                                                                                                                                                                                                                                                                                                                                                                                                                                                                                                                                                                                                                                                                                                                                                                                                            | 3,800  |
| 21J       | PA WINE & SPIRITS                                                                                                                                                                                                                                                                                                                                                                                                                                                                                                                                                                                                                                                                                                                                                                                                                                                                                                                                                                                                                                                                                                                                                                                                                                                                                                                                                                                                                                                                                                                                                                                                                                                                                                                                                                                                                                                                                                                                                                                                                                                                                                              | 3,446  |
| 22-23     | AVAILABLE                                                                                                                                                                                                                                                                                                                                                                                                                                                                                                                                                                                                                                                                                                                                                                                                                                                                                                                                                                                                                                                                                                                                                                                                                                                                                                                                                                                                                                                                                                                                                                                                                                                                                                                                                                                                                                                                                                                                                                                                                                                                                                                      | 7,810  |
| PAD 1     | A TOTAL CONTRACTOR OF THE PARTY | 2,520  |
| NAP       | BURGER KING                                                                                                                                                                                                                                                                                                                                                                                                                                                                                                                                                                                                                                                                                                                                                                                                                                                                                                                                                                                                                                                                                                                                                                                                                                                                                                                                                                                                                                                                                                                                                                                                                                                                                                                                                                                                                                                                                                                                                                                                                                                                                                                    | N/A    |
| PAD 3     | CVS                                                                                                                                                                                                                                                                                                                                                                                                                                                                                                                                                                                                                                                                                                                                                                                                                                                                                                                                                                                                                                                                                                                                                                                                                                                                                                                                                                                                                                                                                                                                                                                                                                                                                                                                                                                                                                                                                                                                                                                                                                                                                                                            | 10,125 |
| PAD 4     | AUTOZONE                                                                                                                                                                                                                                                                                                                                                                                                                                                                                                                                                                                                                                                                                                                                                                                                                                                                                                                                                                                                                                                                                                                                                                                                                                                                                                                                                                                                                                                                                                                                                                                                                                                                                                                                                                                                                                                                                                                                                                                                                                                                                                                       | 1.3 AC |
|           |                                                                                                                                                                                                                                                                                                                                                                                                                                                                                                                                                                                                                                                                                                                                                                                                                                                                                                                                                                                                                                                                                                                                                                                                                                                                                                                                                                                                                                                                                                                                                                                                                                                                                                                                                                                                                                                                                                                                                                                                                                                                                                                                |        |