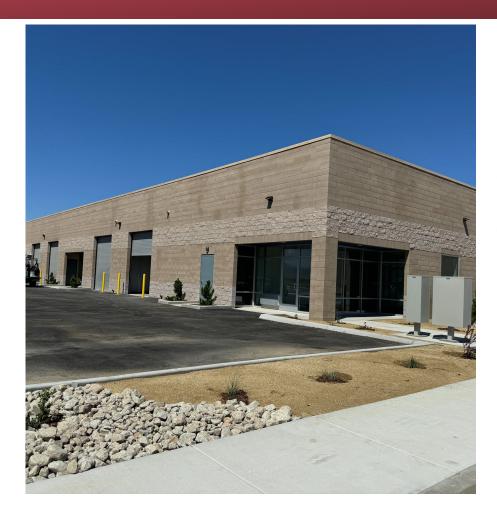

# For Lease

**Great Sizes** 

**New Construction** 

#### 35 ENTERPRISE

35 ENTERPRISE WAY - DAYTON - NEVADA - 89403

#### INDUSTRIAL FLEX SPACE COMPRISED OF 16 UNITS

1 UNIT - 1,557 SQ. FT. / 1 UNIT - 1,651 SQ. FT. / 2 UNITS - 2,588 SQ. FT. / 6 UNITS - 1,338 SQ. FT

Lyle Chamberlain, CCIM President Lic# B.1000716 (775) 851-5310

# FOR LEASE: 35 ENTERPRISE WAY