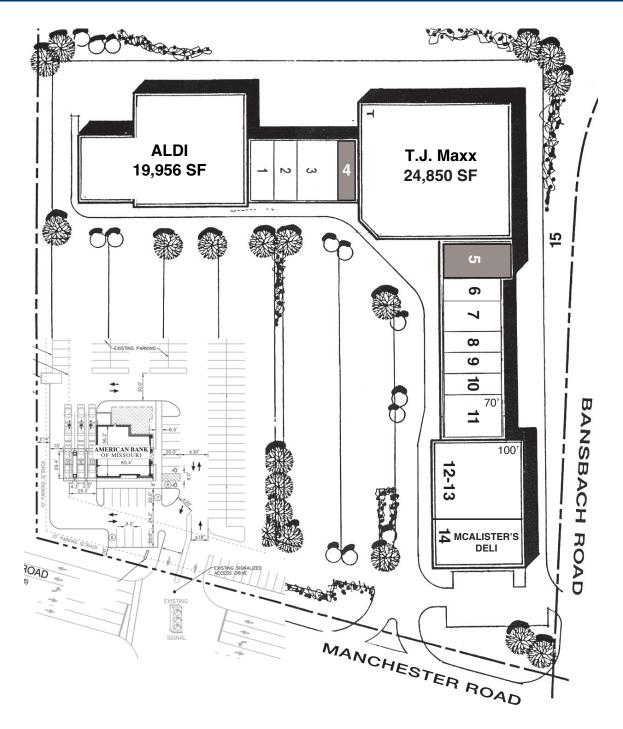

## Site Plan

### Tenant Index

|  | A' | VA | ٩II | -A | Bl | _E |
|--|----|----|-----|----|----|----|
|  |    |    |     |    |    |    |

| SUITE | TENANT      | SF    | SUITE | TENANT                            | SF    |
|-------|-------------|-------|-------|-----------------------------------|-------|
| 1     | Mathnasium  | 1,400 | 8     | Body20                            | 1,400 |
| 2     | Great Clips | 1,400 | 9     | Jersey Mike's                     | 1,400 |
| 3     | Salon Lofts | 4,200 | 10    | European Wax Center               | 1,400 |
| 4     | AVAILABLE   | 1,400 | 11    | Rally House                       | 4,200 |
| 5     | AVAILABLE   | 3,164 | 12-13 | St. Louis Cellars & Tasting Rooms | 9,500 |
| 6     | Fit Flavors | 1,400 | 14    | McAlister's Deli                  | 4,500 |
| 7     | Nail Pro    | 2,800 | 15    | American Bank of Missouri         | 2,885 |