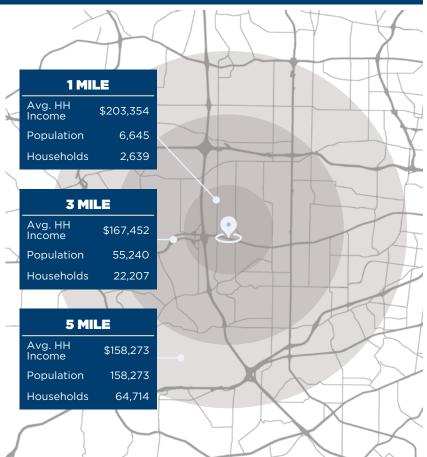

164 SF

Available

Mark Kornfeld mkornfeld@sansonegroup.com

Renovated

Facade

Jackie Hall jhall@sansonegroup.com

25,971 VPD

Manchester Rd.

**Full-Service** 

**Traffic Signal** 









#### **Property Features**

- Olympic Oaks Village anchored by T.J. Maxx, ALDI, McAlister's Deli, and Salon Lofts
- Renovated Facade
- Located on the north side of Manchester Rd. with great visibility and approximately 1/8 mile east of I-270 and West County Center
- Shopping center in affluent Des Peres, MO
- West County Center includes Nordstrom, Macy's, JC Penney, Dick's Sporting Goods and Barnes & Noble
- Close proximity to Edward Jones Corporate Headquarters, employing over 1,000
- Full-service traffic signal provides easy access to the shopping center
- 25,971 vehicles per day on Manchester Rd.



#### Area Demographics

## Site Plan



### Tenant Index

|  | A' | VA | ٩II | -A | Bl | _E |
|--|----|----|-----|----|----|----|
|  |    |    |     |    |    |    |

| SUITE | TENANT      | SF    | SUITE | TENANT                            | SF    |
|-------|-------------|-------|-------|-----------------------------------|-------|
| 1     | Mathnasium  | 1,400 | 8     | Body20                            | 1,400 |
| 2     | Great Clips | 1,400 | 9     | Jersey Mike's                     | 1,400 |
| 3     | Salon Lofts | 4,200 | 10    | European Wax Center               | 1,400 |
| 4     | AVAILABLE   | 1,400 | 11    | Rally House                       | 4,200 |
| 5     | AVAILABLE   | 3,164 | 12-13 | St. Louis Cellars & Tasting Rooms | 9,500 |
| 6     | Fit Flavors | 1,400 | 14    | McA