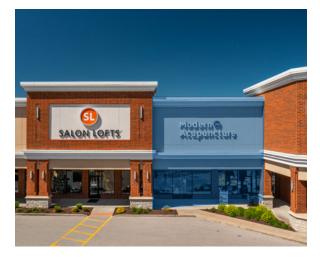

Renovated

Facade

Jackie Hall jhall@sansonegroup.com

25,971 VPD

Manchester Rd.

**Full-Service** 

**Traffic Signal** 

#### **Property Features**

- Olympic Oaks Village anchored by T.J. Maxx, ALDI, McAlister's Deli, and Salon Lofts
- Renovated Facade
- Located on the north side of Manchester Rd. with great visibility and approximately 1/8 mile east of I-270 and West County Center
- Shopping center in affluent Des Peres, MO
- West County Center includes Nordstrom, Macy's, JC Penney, Dick's Sporting Goods and Barnes & Noble
- Close proximity to Edward Jones Corporate Headquarters, employing over 1,000
- Full-service traffic signal provides easy access to the shopping center
- 25,971 vehicles per day on Manchester Rd.