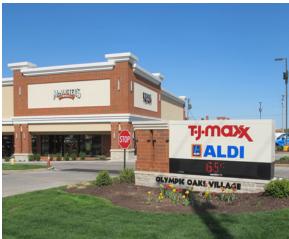

#### **OLYMPIC OAKS VILLAGE**

12109 MANCHESTER RD DES PERES, MO 63131

Grant Mechlin, CCIM gmechlin@sansonegroup.com

1/8 Mile East

of I-270

Up to 3,164 SF

Available

Mark Kornfeld mkornfeld@sansonegroup.com

#### **Property Features**

- Olympic Oaks Village anchored by T.J. Maxx, ALDI, McAlister's Deli, and Salon Lofts
- Renovated Facade
- Located on the north side of Manchester Rd. with great visibility and approximately 1/8 mile east of I-270 and West County Center
- Shopping center in affluent Des Peres, MO
- West County Center includes Nordstrom, Macy's, JC Penney, Dick's Sporting Goods and Barnes & Noble
- Close proximity to Edward Jones Corporate Headquarters, employing over 1,000
- Full-service traffic signal provides easy access to the shopping center
- 25,971 vehicles per day on Manchester Rd.