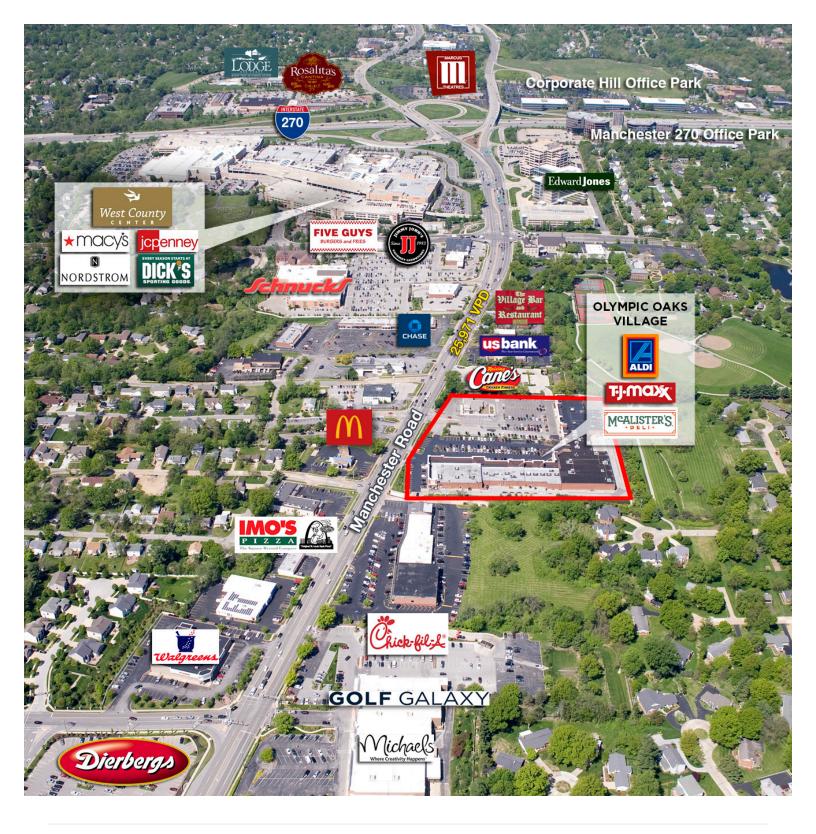

#### **Property Features**

- Olympic Oaks Village anchored by T.J. Maxx, ALDI, McAlister's Deli, and Salon Lofts
- Renovated Facade
- Located on the north side of Manchester Rd. with great visibility and approximately 1/8 mile east of I-270 and West County Center
- Shopping center in affluent Des Peres, MO
- West County Center includes Nordstrom, Macy's, JC Penney, Dick's Sporting Goods and Barnes & Noble
- Close proximity to Edward Jones Corporate Headquarters, employing over 1,000
- Full-service traffic signal provides easy access to the shopping center
- 25,971 vehicles per day on Manchester Rd.