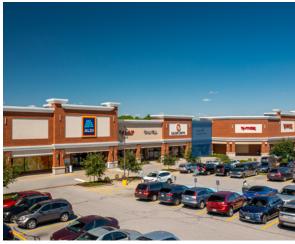

#### **Property Features**

- Olympic Oaks Village anchored by T.J. Maxx, ALDI, McAlister's Deli, and Salon Lofts
- Renovated Facade
- Located on the north side of Manchester Rd. with great visibility and approximately 1/8 mile east of I-270 and West County Center
- Shopping center in affluent Des Peres, MO
- West County Center includes Nordstrom, Macy's, JC Penney, Dick's Sporting Goods and Barnes & Noble
- Close proximity to Edward Jones Corporate Headquarters, employing over 1,000
- Full-service traffic signal provides easy access to the shopping center
- 25,971 vehicles per day on Manchester Rd.