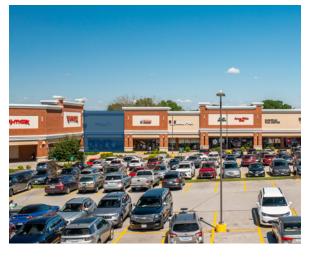

#### **Property Features**

- Olympic Oaks Village anchored by T.J. Maxx, ALDI, McAlister's Deli, and Salon Lofts
- Renovated Facade
- Located on the north side of Manchester Rd. with great visibility and approximately 1/8 mile east of I-270 and West County Center
- Shopping center in affluent Des Peres, MO
- West County Center includes Nordstrom, Macy's, JC Penney, Dick's Sporting Goods and Barnes & Noble
- Close proximity to Edward Jones Corporate Headquarters, employing over 1,000
- Full-service traffic signal provides easy access to the shopping center
- 25,971 vehicles per day on Manchester Rd.