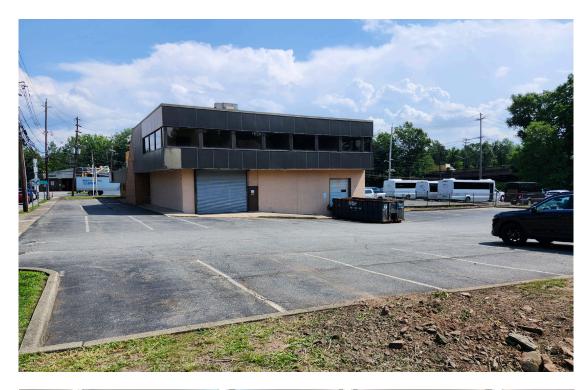

# 145 Main Avenue

Building Size: +/-12,720 SF

Available Space: +/-12,720 SF

+/- 9,000 SF on ground floor

+/-3,720 SF of offices on second floor

Sale Price: Call for pricing

Lease Rate: \$16.25 PFS NNN

Location: Just off Route 3 and close to Route 21, New Jersey Turnpike and the Garden State Parkway

- Features: New roof and HVAC units to be installed
  - · New Led Lighting to be installed
  - · 38 Parking spaces
  - Large Drive in Door (14' wide x 11".5" high) and Tailboard Loading
  - 400 Amps, 3-Phase power
  - · 12' to 13' ceiling height

#### **Photos**