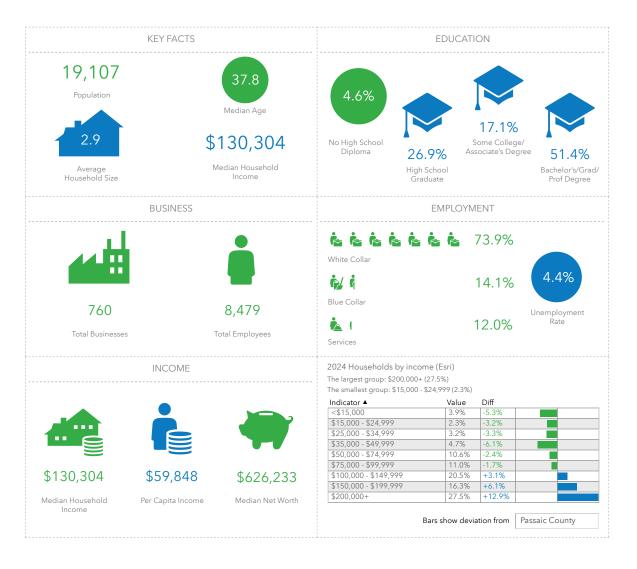

r

+/-3,720 SF of offices on second floor

Sale Price: Call for pricing

Lease Rate: \$16.25 PFS NNN

Location: Just off Route 3 and close to Route 21, New Jersey Turnpike and the Garden State Parkway

- Features: New roof and HVAC units to be installed
  - · New Led Lighting to be installed
  - · 38 Parking spaces
  - Large Drive in Door (14' wide x 11".5" high) and Tailboard Loading
  - 400 Amps, 3-Phase power
  - · 12' to 13' ceiling height

**Exclusive Broker** 

Weichert Commercial Brokerage, Inc.

David R. Williams

Senior Vice President 201-218-0658 cell drwilliams@weichertcommercial.com

1625 Route 10 • Morris Plains, NJ • 973-267-7778 • weichertcommercial.com

## 145 Main Avenue

#### **Photos**







### 145 Main Avenue

#### Aerial





### 145 Main Avenue

#### **Key Facts**