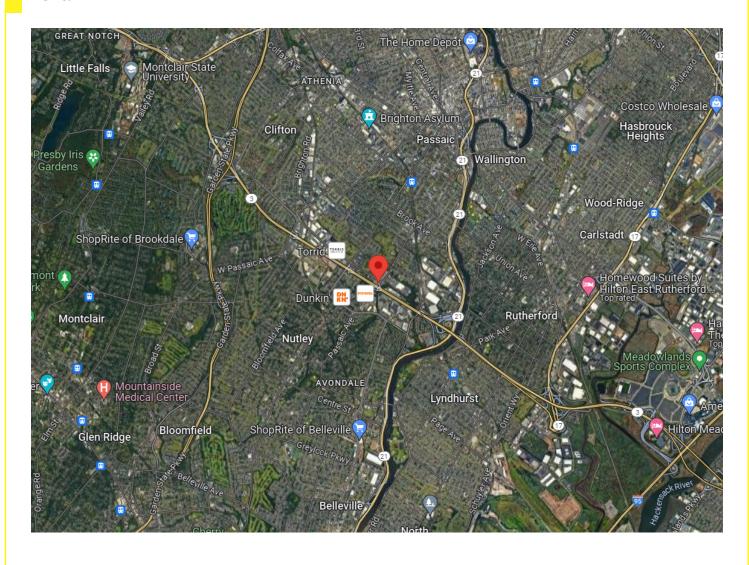

# 145 Main Avenue

Building Size: +/-12,720 SF

Available Space: +/-12,720 SF

+/- 9,000 SF on ground floor

+/-3,720 SF of offices on second floor

Sale Price: Call for pricing

Lease Rate: \$16.25 PFS NNN

Location: Just off Route 3 and close to Route 21, New Jersey Turnpike and the Garden State Parkway

#### Aerial