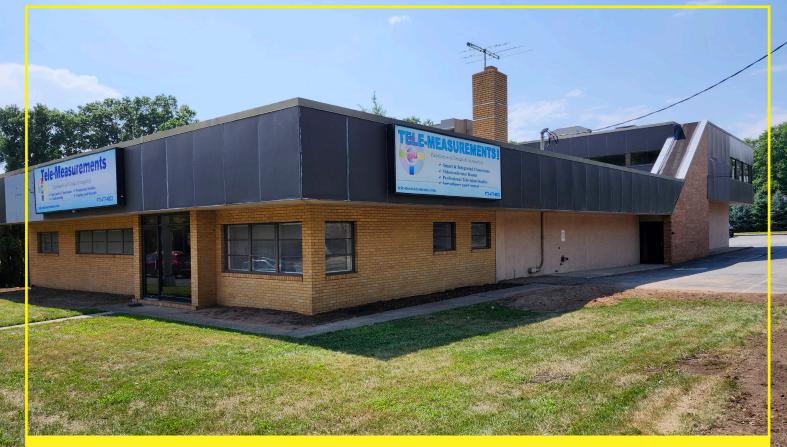

# 145 Main Avenue

Building Size: +/-12,720 SF

Available Space: +/-12,720 SF

+/- 9,000 SF on ground floor

+/-3,720 SF of offices on second floor

Sale Price: Call for pricing

Lease Rate: \$16.25 PFS NNN

Location: Just off Route 3 and close to Route 21, New Jersey Turnpike and the Garden State Parkway

- Features: New roof and HVAC units to be installed
  - · New Led Lighting to be installed
  - · 38 Parking spaces
  - Large Drive in Door (14' wide x 11".5" high) and Tailboard Loading
  - 400 Amps, 3-Phase power
  - · 12' to 13' ceiling height

#### **Photos**