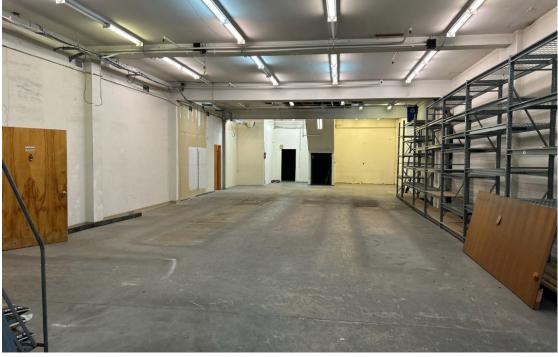

- Features: New roof and HVAC units to be installed
  - · New Led Lighting to be installed
  - · 38 Parking spaces
  - Large Drive in Door (14' wide x 11".5" high) and Tailboard Loading
  - 400 Amps, 3-Phase power
  - · 12' to 13' ceiling height

#### **Photos**