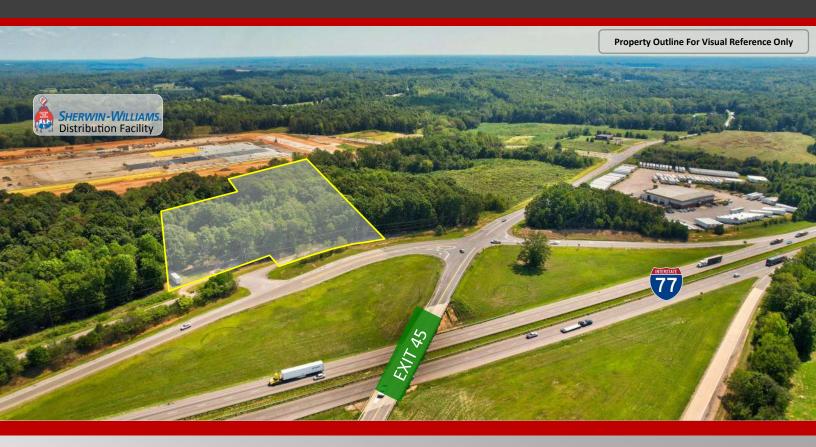

## For Sale \$1,975,000 +/- 5.3 Acres

High visibility location on I-77 at Exit 45 in Statesville. Excellent site for businesses seeking Interstate fronting property with strong surrounding residential growth. Neighboring property and Industrial Park is currently under construction for Sherwin Williams 800,000 SF distribution facility.

## **Property Details**

\$1,975,000 Price:

Land: +/- 5.3 Acres

Zoning: Commercial B-4

Water/Sewer: Nearby (Statesville)

Interstates: I-77: Exit 45

I-40: 6 Miles

Road Frontage: +/- 414 Feet