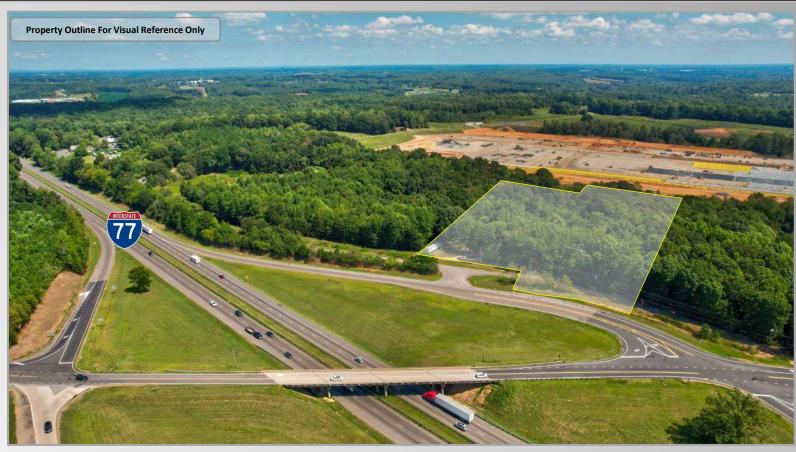

## For Sale \$1,975,000 +/- 5.3 Acres

High visibility location on I-77 at Exit 45 in Statesville. Excellent site for businesses seeking Interstate fronting property with strong surrounding residential growth. Neighboring property and Industrial Park is currently under construction for Sherwin Williams 800,000 SF distribution facility.

## **Property Details**

\$1,975,000 Price:

Land: +/- 5.3 Acres

Zoning: Commercial B-4

Water/Sewer: Nearby (Statesville)

Interstates: I-77: Exit 45

I-40: 6 Miles

Road Frontage: +/- 414 Feet