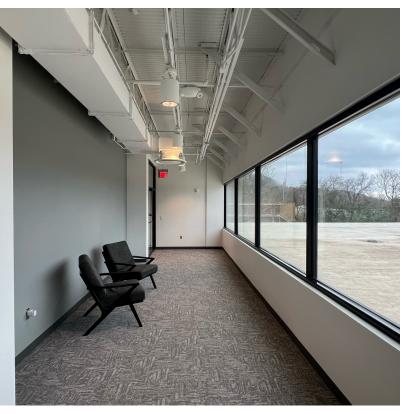

### PROPERTY FEATURES

- 6,000 SF available for sublease on the third floor
- Open floor plan with conference room, large break area, huddle room and internal restrooms
- Building signage opportunity
- Direct access from Red Mountain Expressway (Hwy. 280)
- · Visible from expressway and surrounding area
- Ideally positioned in Midtown submarket between the CBD, Homewood, and Mountain Brook
- 5 minutes to UAB and St. Vincent's Hospital
- 10 minutes to the Summit and I-459