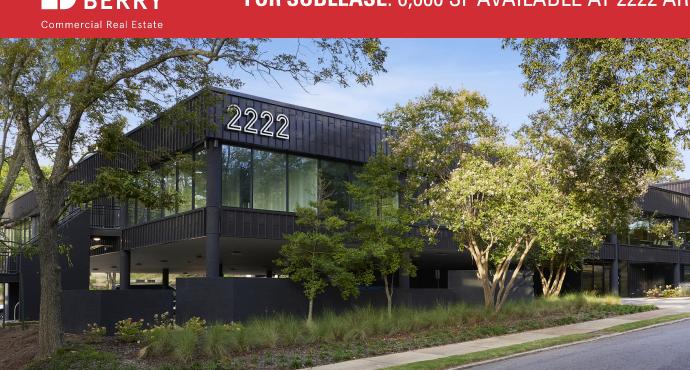

### FOR SUBLEASE: 6,000 SF AVAILABLE AT 2222 ARLINGTON

# 2222 ARLINGTON

2222 ARLINGTON AVENUE SOUTH , BIRMINGHAM, AL 35205

### PROPERTY FEATURES

- 6,000 SF available for sublease on the third floor
- Open floor plan with conference room, large break area, huddle room and internal restrooms
- Building signage opportunity
- Direct access from Red Mountain Expressway (Hwy. 280)
- · Visible from expressway and surrounding area
- Ideally positioned in Midtown submarket between the CBD, Homewood, and Mountain Brook
- 5 minutes to UAB and St. Vincent's Hospital
- 10 minutes to the Summit and I-459