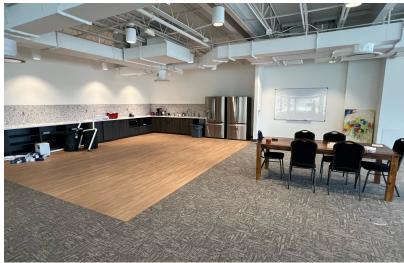

### PROPERTY FEATURES

- 6,000 SF available for sublease on the third floor
- Open floor plan with conference room, large break area, huddle room and internal restrooms
- Building signage opportunity
- Direct access from Red Mountain Expressway (Hwy. 280)
- · Visible from expressway and surrounding area
- Ideally positioned in Midtown submarket between the CBD, Homewood, and Mountain Brook
- 5 minutes to UAB and St. Vincent's Hospital
- 10 minutes to the Summit and I-459