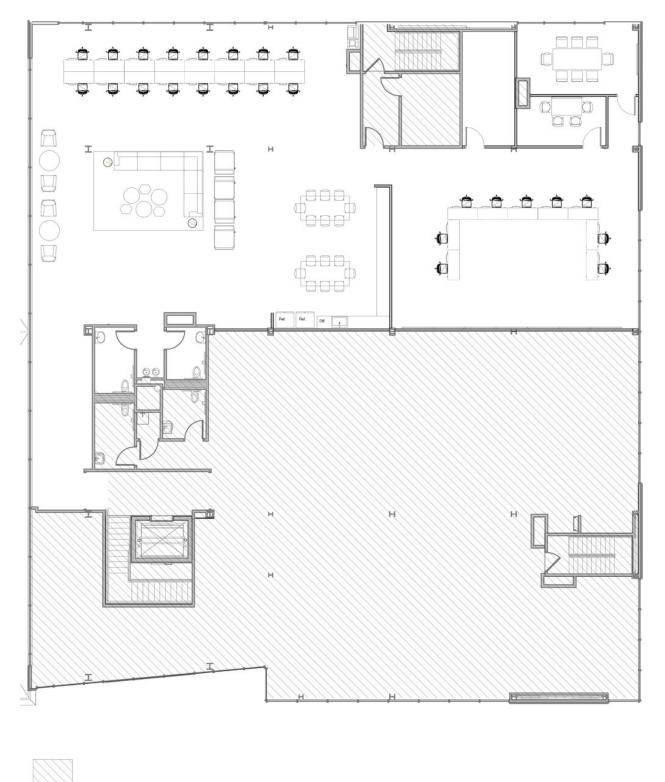

### PROPERTY FEATURES

- 6,000 SF available for sublease on the third floor
- Open floor plan with conference room, large break area, huddle room and internal restrooms
- Building signage opportunity
- Direct access from Red Mountain Expressway (Hwy. 280)
- · Visible from expressway and surrounding area
- Ideally positioned in Midtown submarket between the CBD, Homewood, and Mountain Brook
- 5 minutes to UAB and St. Vincent's Hospital
- 10 minutes to the Summit and I-459

## FOR SUBLEASE: 6,000 SF AVAILABLE AT 2222 ARLINGTON

AREA NOT IN SCOPE