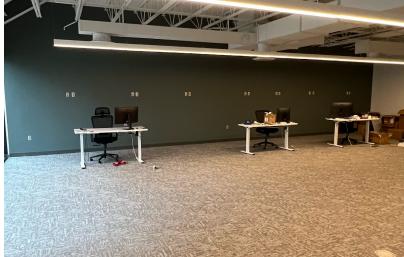

### PROPERTY FEATURES

- 6,000 SF available for sublease on the third floor
- Open floor plan with conference room, large break area, huddle room and internal restrooms
- Building signage opportunity
- Direct access from Red Mountain Expressway (Hwy. 280)
- · Visible from expressway and surrounding area
- Ideally positioned in Midtown submarket between the CBD, Homewood, and Mountain Brook
- 5 minutes to UAB and St. Vincent's Hospital
- 10 minutes to the Summit and I-459