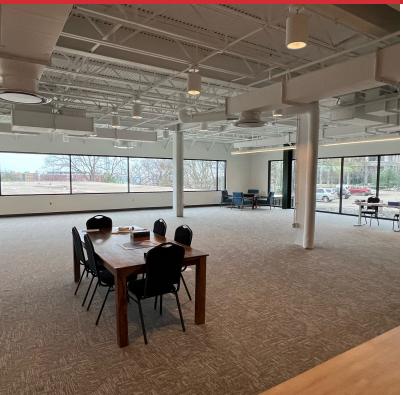

### PROPERTY FEATURES

- 6,000 SF available for sublease on the third floor
- Open floor plan with conference room, large break area, huddle room and internal restrooms
- Building signage opportunity
- Direct access from Red Mountain Expressway (Hwy. 280)
- · Visible from expressway and surrounding area
- Ideally positioned in Midtown submarket between the CBD, Homewood, and Mountain Brook
- 5 minutes to UAB and St. Vincent's Hospital
- 10 minutes to the Summit and I-459