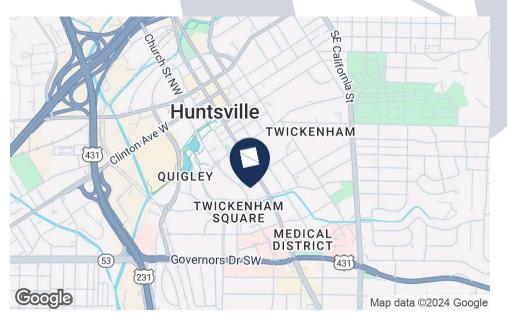

## **Property Highlights**

- Walking distance to Downtown, Big Spring Park, Twickenham Square, and the new Federal Courthouse
- Two usable balconies
- Ample surface parking