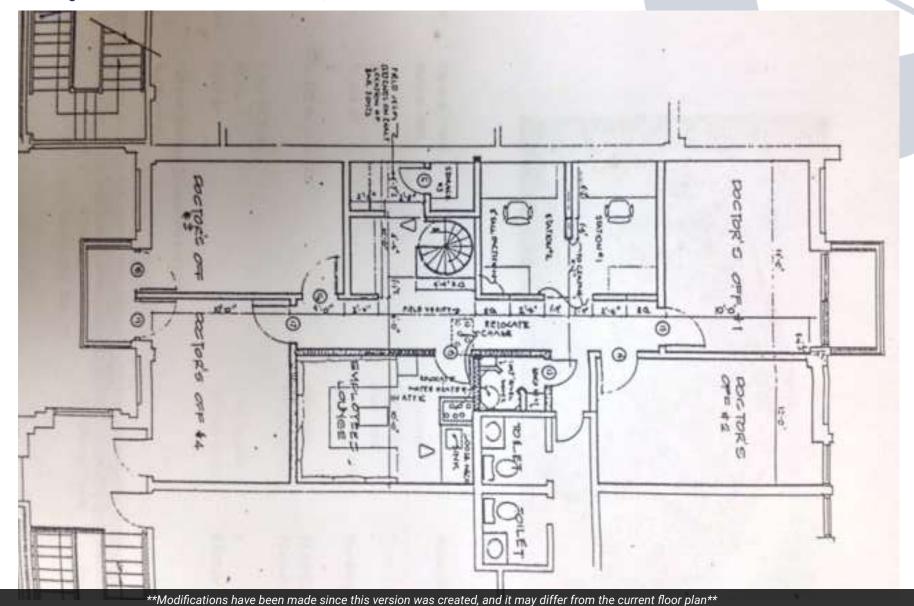

## Fountain Row Office Condo

115 Manning Drive SW Ste B201 | Huntsville, AL 35801

| Lease Rate:         | \$18.00 SF/yr (MG) |
|---------------------|--------------------|
| Available SF:       | ± 1,200 SF         |
| Building Size:      | 20,610 SF          |
| Suite Availability: | Spring 2025        |
| Zoning:             | R2                 |