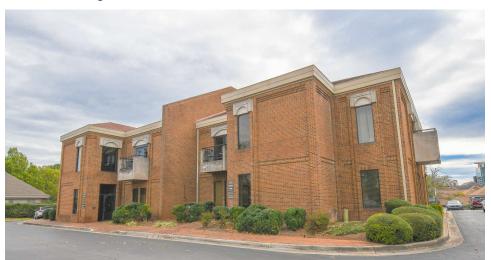

## Fountain Row Office Condo

115 Manning Drive SW Ste B201 | Huntsville, AL 35801

| Lease Rate:         | \$18.00 SF/yr (MG) |
|---------------------|--------------------|
| Available SF:       | ± 1,200 SF         |
| Building Size:      | 20,610 SF          |
| Suite Availability: | Spring 2025        |
| Zoning:             | R2                 |

### **Property Description**

This professional office condo in Twickenham, located just steps from downtown Huntsville, is an ideal space for various businesses such as professional services, healthcare providers, or small companies. The office is situated in a highly accessible location, making it easy to walk to nearby services, restaurants, and retail shops.