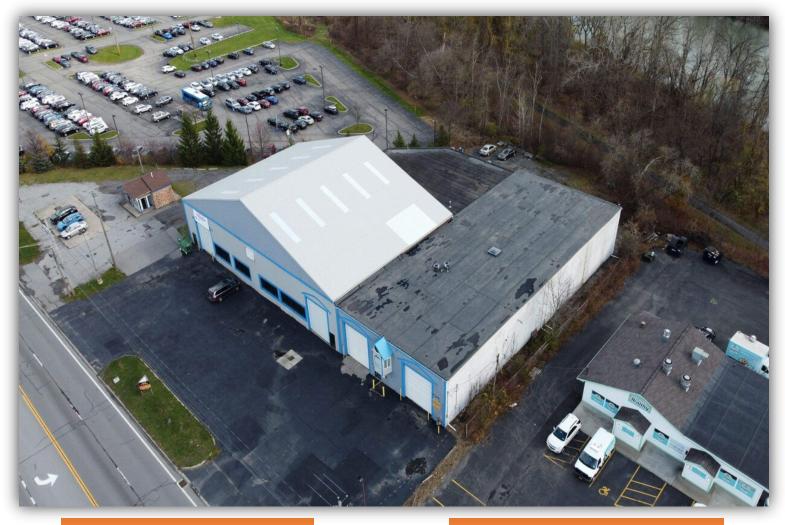

1436 Scottsville Rd, Rochester, NY 14624

#### PROPERTY SUMMARY

Looking for the perfect location to set up your business? Look no further! We have an incredible property available for lease at 1436 Scottsville Rd, Rochester, NY. This versatile space is demised into three sections, offering flexibility for different layouts and business needs. Whether you're a budding entrepreneur or an established company, this property can be tailored to suit your requirements