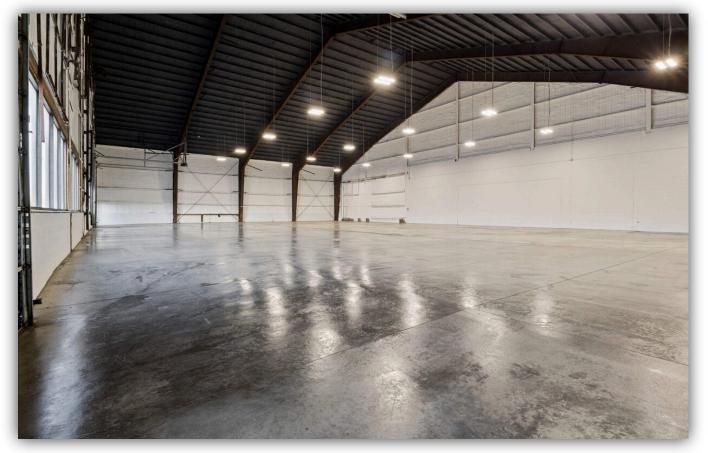

#### PROPERTY SUMMARY

Looking for the perfect location to set up your business? Look no further! We have an incredible property available for lease at 1436 Scottsville Rd, Rochester, NY. This versatile space is demised into three sections, offering flexibility for different layouts and business needs. Whether you're a budding entrepreneur or an established company, this property can be tailored to suit your requirements

### PROPERTY DETAILS

| Building SF:    | 23,000     |
|-----------------|------------|
| Lot Size:       | 0.79       |
| Ceiling Height: | 40'0       |
| Zoning:         | Commercial |
| Year Built:     | 1954       |