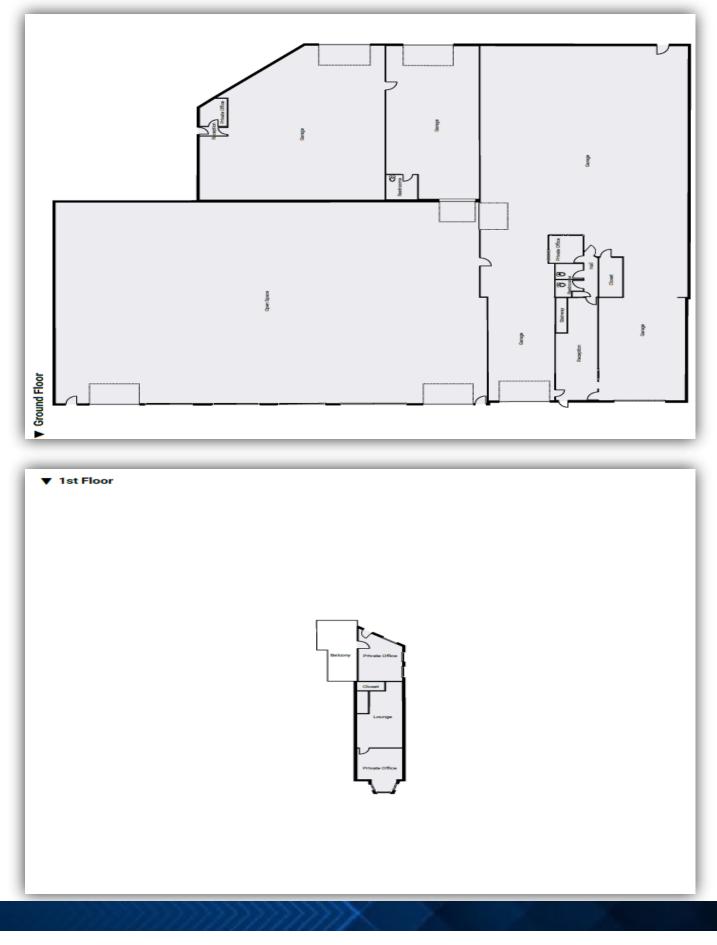

### PROPERTY DETAILS

| Building SF:    | 23,000     |
|-----------------|------------|
| Lot Size:       | 0.79       |
| Ceiling Height: | 40'0       |
| Zoning:         | Commercial |
| Year Built:     | 1954       |

#### PROPERTY SUMMARY

Looking for the perfect location to set up your business? Look no further! We have an incredible property available for lease at 1436 Scottsville Rd, Rochester, NY. This versatile space is demised into three sections, offering flexibility for different layouts and business needs. Whether you're a budding entrepreneur or an established company, this property can be tailored to suit your requirements