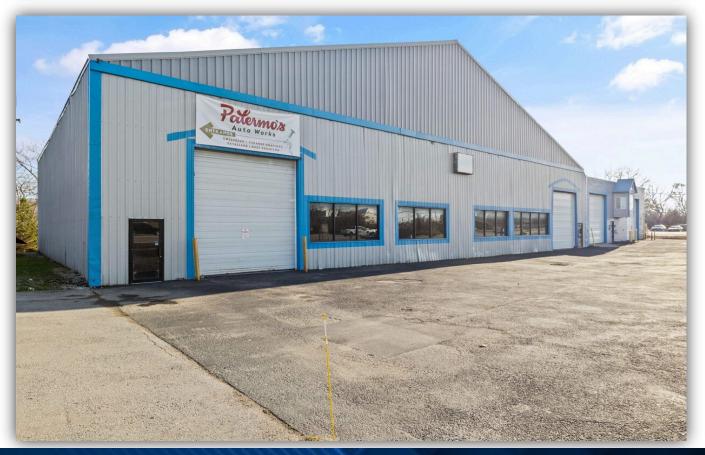

#### PROPERTY SUMMARY

Looking for the perfect location to set up your business? Look no further! We have an incredible property available for lease at 1436 Scottsville Rd, Rochester, NY. This versatile space is demised into three sections, offering flexibility for different layouts and business needs. Whether you're a budding entrepreneur or an established company, this property can be tailored to suit your requirements

### PROPERTY DETAILS

| Building SF:    | 23,000     |
|-----------------|------------|
| Lot Size:       | 0.79       |
| Ceiling Height: | 40'0       |
| Zoning:         | Commercial |
| Year Built:     | 1954       |