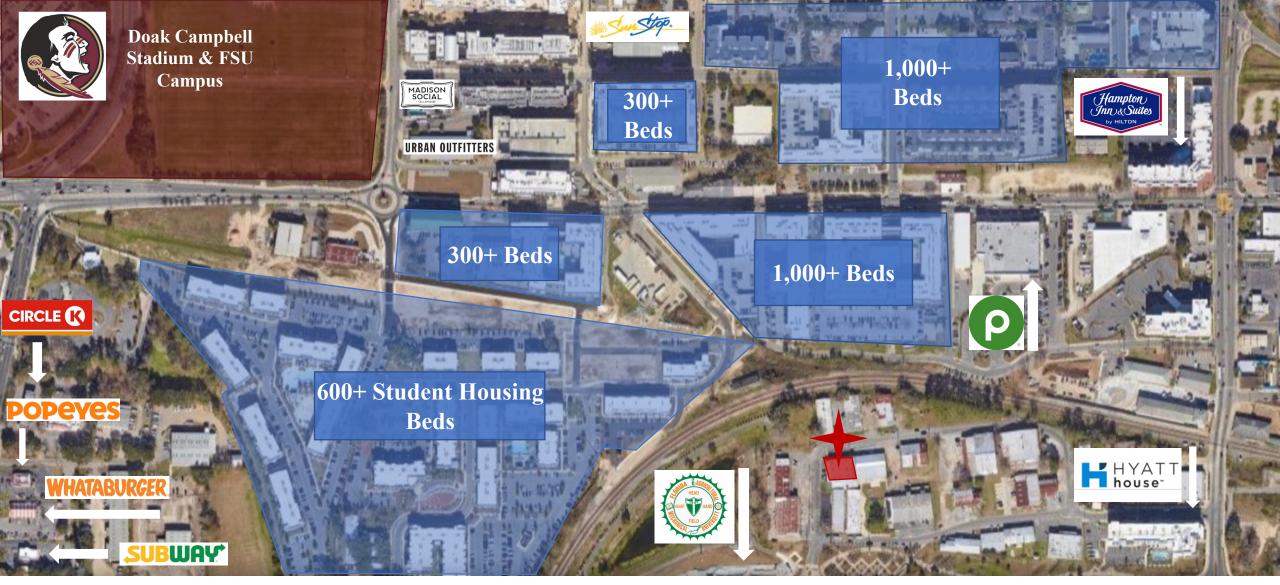

## 632 Railroad Square, Tallahassee, FL 32310

Space available in Railroad Square Arts District. New roof and HVAC. Open area, restroom and small office.

Signature location between FSU and FAMU. Thousands of student housing units nearby. Hospitality, food and entertainment within walking distance.

- About 10,000 student housing beds withing walking distance
- About 0.5-mile away from Florida Agricultural and Mechanical University
  - Enrollment of over 11,000 students