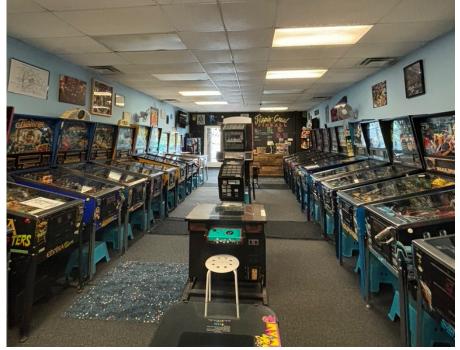

## 632 Railroad Square, Tallahassee, FL 32310

Space available in Railroad Square Arts District. New roof and HVAC. Open area, restroom and small office.

Signature location between FSU and FAMU. Thousands of student housing units nearby. Hospitality, food and entertainment within walking distance.