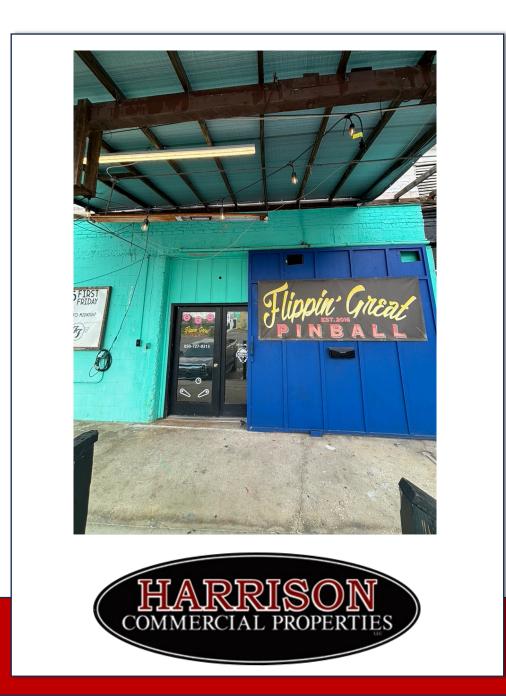

## Railroad Square Retail Space *For Lease* \$1,800 Per Month

## 632 Railroad Square, Tallahassee, FL 32310

Space available in Railroad Square Arts District. New roof and HVAC. Open area, restroom and small office.

Signature location between FSU and FAMU. Thousands of student housing units nearby. Hospitality, food and entertainment within walking distance.