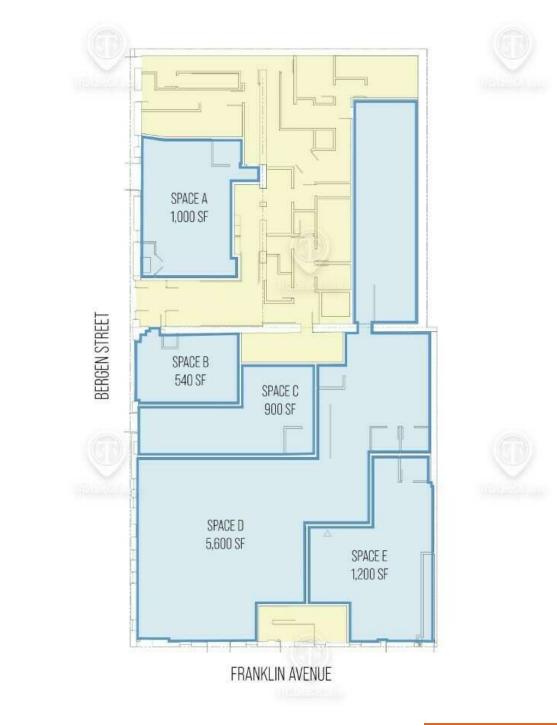

## **Proposed Floor Plans**

#### 620 Franklin Ave, Brooklyn, NY 11238

620 FRANKLIN AVENUE

**GROUND LEVEL** 

FOR LEASE • 6 Units • 540 - 8,240 SF • For Pricing

## Main Highlights

- Thriving neighborhood
- Strong retail corridors
- Landlord work available
- Cool Brooklyn character
- High gas and electric
- Can be vented
- Vintage-style arch brickwork in the lower level
- Great for F&B concept
- Space A: 1,000 SF
- Space B: 540 SF
- Space C: 900 SF
- Space D: 5,600 SF
- Space E: 1,200 SF
- Space F: 3,600 SF
- All divisions are considered
- Great for F&B and fitness users
- Glass storefront available in 2028