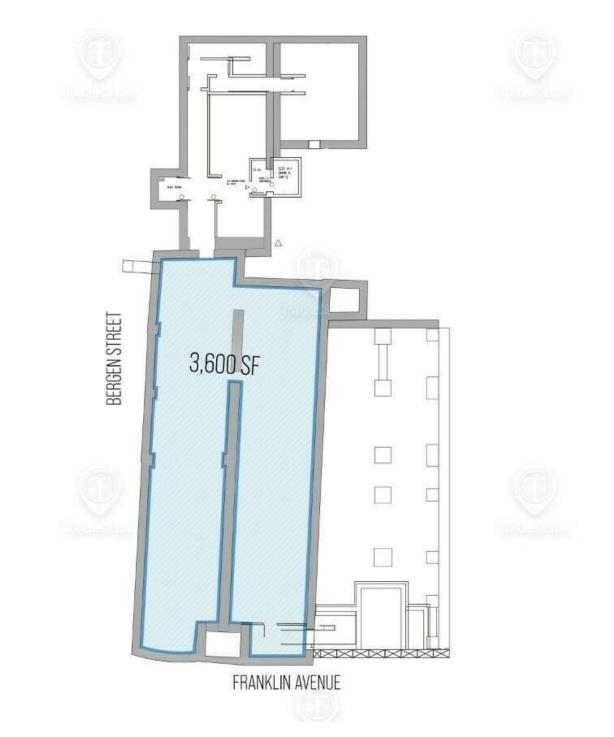

# Floor Plan - Cellar Space F

#### 620 Franklin Ave, Brooklyn, NY 11238

FOR LEASE • 6 Units • 540 - 8,240 SF • For Pricing

## Main Highlights

- Thriving neighborhood
- Strong retail corridors
- Landlord work available
- Cool Brooklyn character
- High gas and electric
- Can be vented
- Vintage-style arch brickwork in the lower level
- Great for F&B concept
- Space A: 1,000 SF
- Space B: 540 SF
- Space C: 900 SF
- Space D: 5,600 SF
- Space E: 1,200 SF
- Space F: 3,600 SF
- All divisions are considered
- Great for F&B and fitness users
- Glass storefront available in 2028