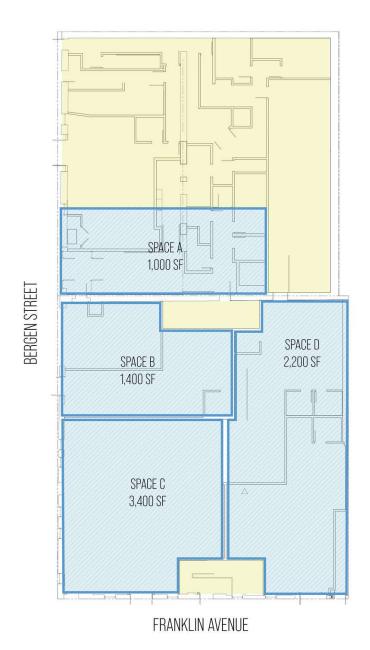

## **Proposed Floor Plans**

#### 620 Franklin Ave, Brooklyn, NY 11238

620 FRANKLIN AVENUE

**GROUND LEVEL** 

FOR LEASE • 6 Units • 540 - 8,240 SF • For Pricing

## Main Highlights

- Thriving neighborhood
- Strong retail corridors
- Landlord work available
- Cool Brooklyn character
- High gas and electric
- Can be vented
- Vintage-style arch brickwork in the lower level
- Great for F&B concept
- Space A: 1,000 SF
- Space B: 540 SF
- Space C: 900 SF
- Space D: 5,600 SF
- Space E: 1,200 SF
- Space F: 3,600 SF
- All divisions are considered
- Great for F&B and fitness users
- Glass storefront available in 2028