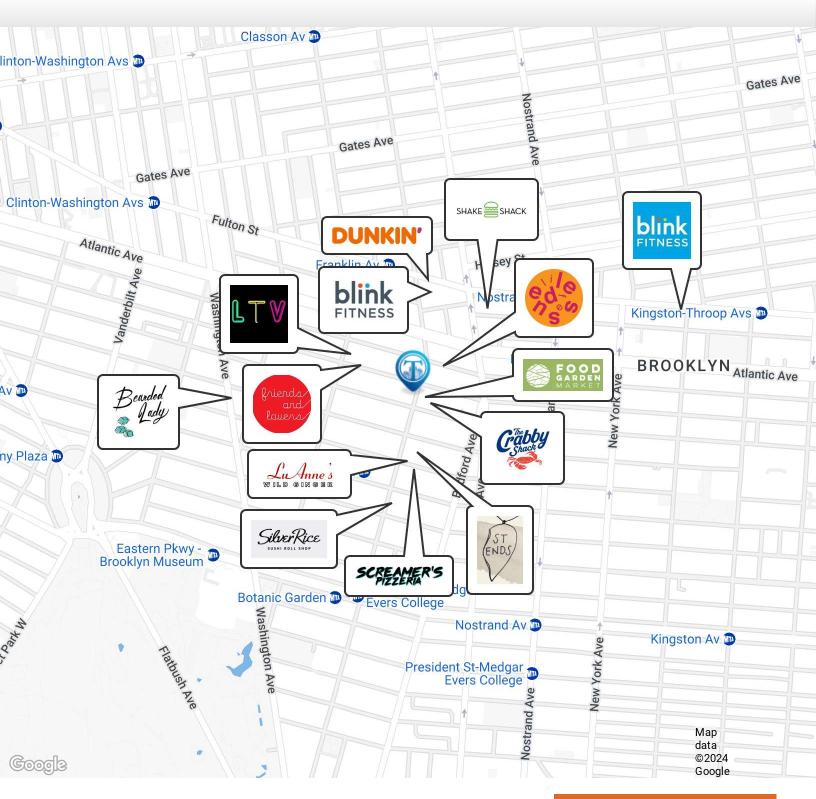

# **Retailer Map**

#### 620 Franklin Ave, Brooklyn, NY 11238

FOR LEASE • 6 Units • 540 - 8,240 SF • For Pricing

Nearby tenants include Blink Fitness, Shake Shack, Endless Life Brewing, L Train Vintage, Dunkin', Silver Rice, Bearded Lady, Screamer's Pizzeria, Lianne's Wild Ginger, ST ENDS, Food Garden Market, The Crabby Shack, Friends and Lovers, and more!