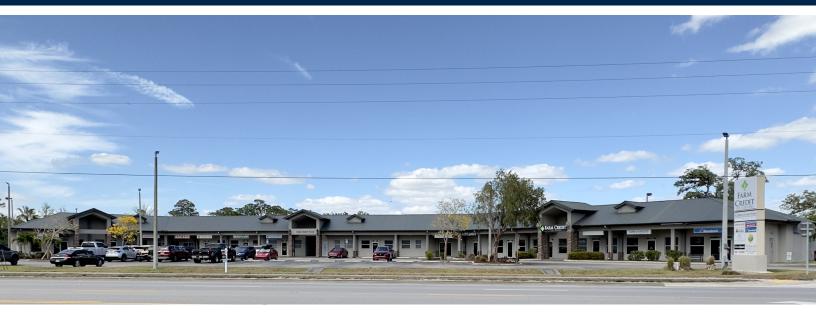

## FARM CREDIT PLAZA 870 W Hickpochee Ave, STE 300 LaBelle, FL 33935

## **FOR LEASE**

PREMISES:

Secure your space at this 20,000+ SF well located multi tenant building in the heart of LaBelle:

- Meticulously maintained building and grounds
- Monument signage available
- Ample parking
- Current tenant mix includes Domino's Pizza, RE/MAX, Florida Hometown Title, Edward Jones, Two Peas Café and Farm Credit of Florida

**SIZE:** 3,188 +/- RSF

**LEASE RATE:** \$12.50 PSF + NNN

NNN EXPENSES: \$5.15 PSF (est.)

**ZONING:** Approved for a variety of

office, medical and retail

uses

**LOCATION:** Located in the City of LaBelle,

Farm Credit Plaza fronts SR 80 which is the main road

in and out of LaBelle.

239.992.1200