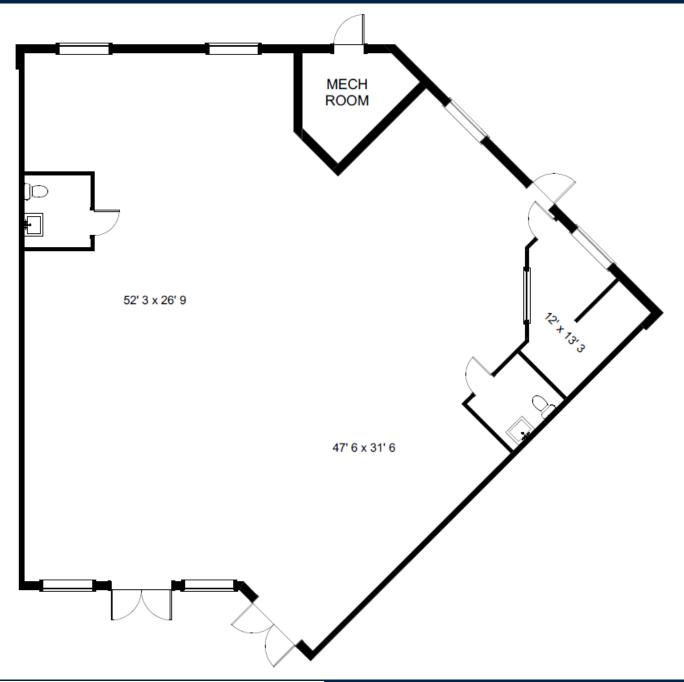

## FLOOR PLAN, STE 300-400

STE 300-400: 3,188 +/- RSF

**LEASE RATE: \$12.50 PSF + NNN** 

Matthew Stepan, CCIM Commercial Advisor MattS@premiermail.net

W.T. Pearson Broker Associate WT@premiermail.net 28410 Bonita Crossings Blvd., STE 225 Bonita Springs, FL 34135 239.992.1200 www.premcomm.com