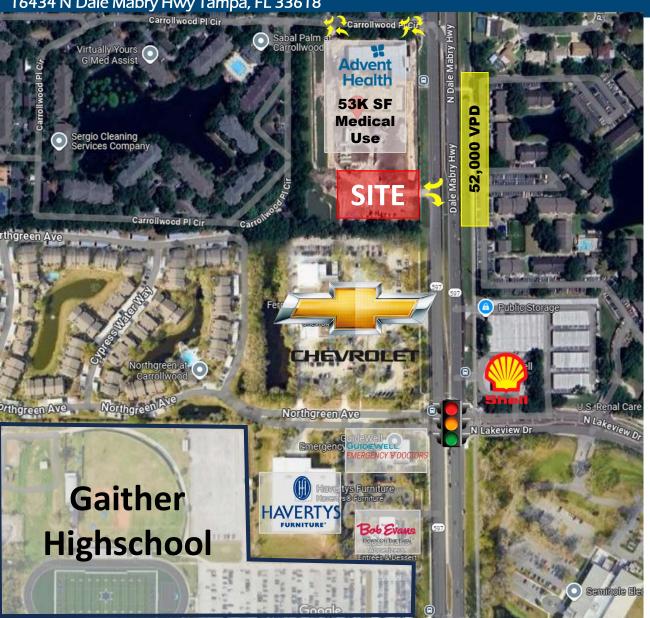

## **ABOUT THE PROPERTY**

- Location: Northdale/Carrollwood submarket, Hillsborough County, on the morning side of heavily commuted N Dale Mabry Highway (52,000 VPD)
- Advent Health Medical Campus:
   Situated beside the new Advent
   Health medical campus, which includes a 13,700 SF emergency room and a 2-story, 40,000 SF care pavilion
  - **Demographics:** Affluent demographic with a population of over 200,000 within a 15-minute drive radius
- Frontage: 180 feet of frontage on Dale Mabry Highway
- **Trade Area:** Positioned in a regional trade area