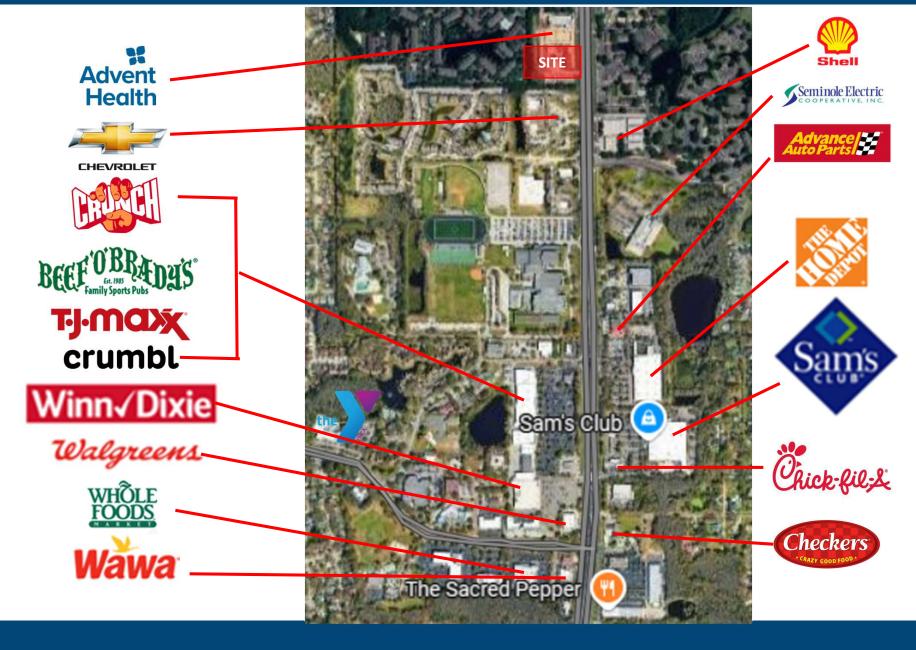

## **ABOUT THE PROPERTY**

- Location: Northdale/Carrollwood submarket, Hillsborough County, on the morning side of heavily commuted N Dale Mabry Highway (52,000 VPD)
- Advent Health Medical Campus:
   Situated beside the new Advent
   Health medical campus, which includes a 13,700 SF emergency room and a 2-story, 40,000 SF care pavilion
  - **Demographics:** Affluent demographic with a population of over 200,000 within a 15-minute drive radius
- Frontage: 180 feet of frontage on Dale Mabry Highway
- **Trade Area:** Positioned in a regional trade area