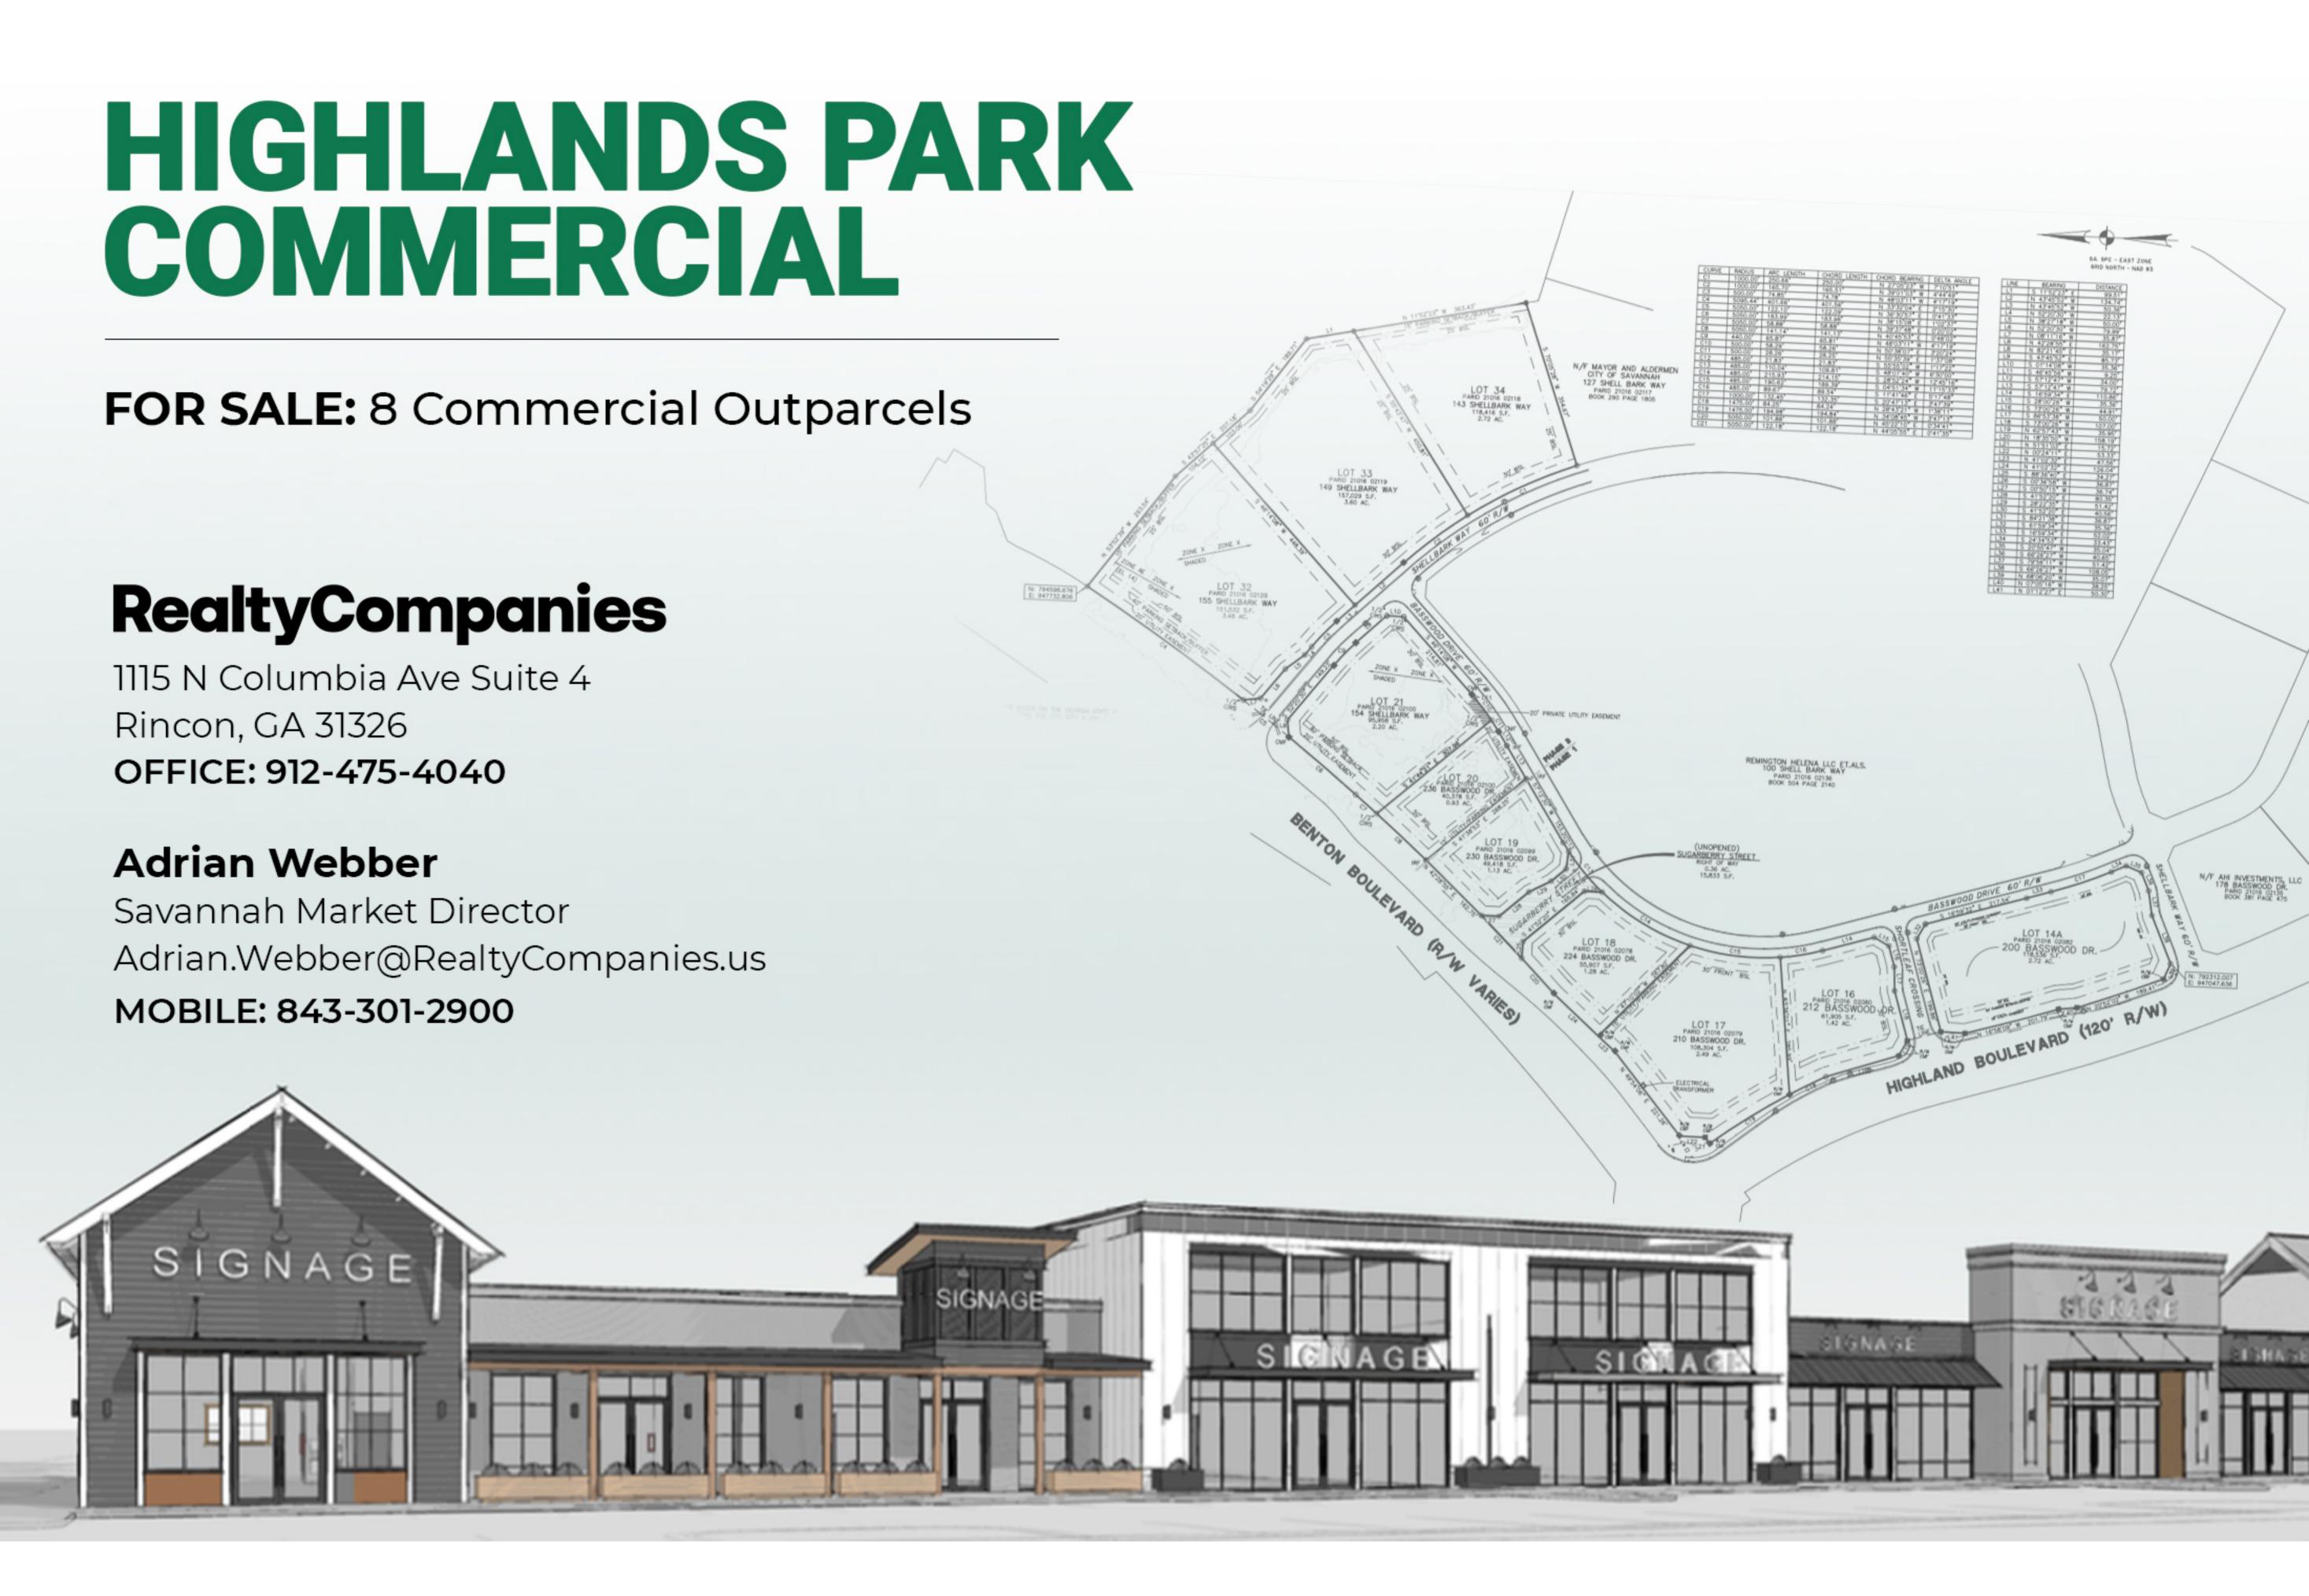

# RealtyCompanies

## RealtyCompanies

LOT 34: 2.72 ACRES | 143 SHELLBARK WAY Ideal location for Medical, Senior Living Facility LIST PRICE \$1,088,000

LOT 33: 3.6 ACRES | 149 SHELLBARK WAY Ideal location for Medical, Storage, Retail LIST PRICE \$1,620,000

LOT 32: 3.48 ACRES | 155 SHELLBARK WAY Ideal location for Grocery or Retail LIST PRICE \$2,262,000

LOT 20: .93 ACRES | 236 BASSWOOD DRIVE Ideal location for Quick Lube, Auto Service LIST PRICE \$500,000

LOT 18: 1.28 ACRES | 224 BASSWOOD DRIVE Ideal location for Quick Service Restaurant LIST PRICE \$832,000

LOT 17: 2.49 ACRES | 218 BASSWOOD DRIVE Ideal location for Pharmacy, Hotel, Retail LIST PRICE \$2,490,000

LOT 16: 1.42 ACRES | 212 BASSWOOD DRIVE Ideal location for Quick Service Restaurant LIST PRICE \$923,000

LOT 14A: 2.72 ACRES | 200 BASSWOOD DRIVE Shovel Ready for 22,000 sf Retail Strip Center 1 Restaurant Tenant Committed for 3,600 sf Fully Engineered Approved Plans LIST PRICE \$1,654,500