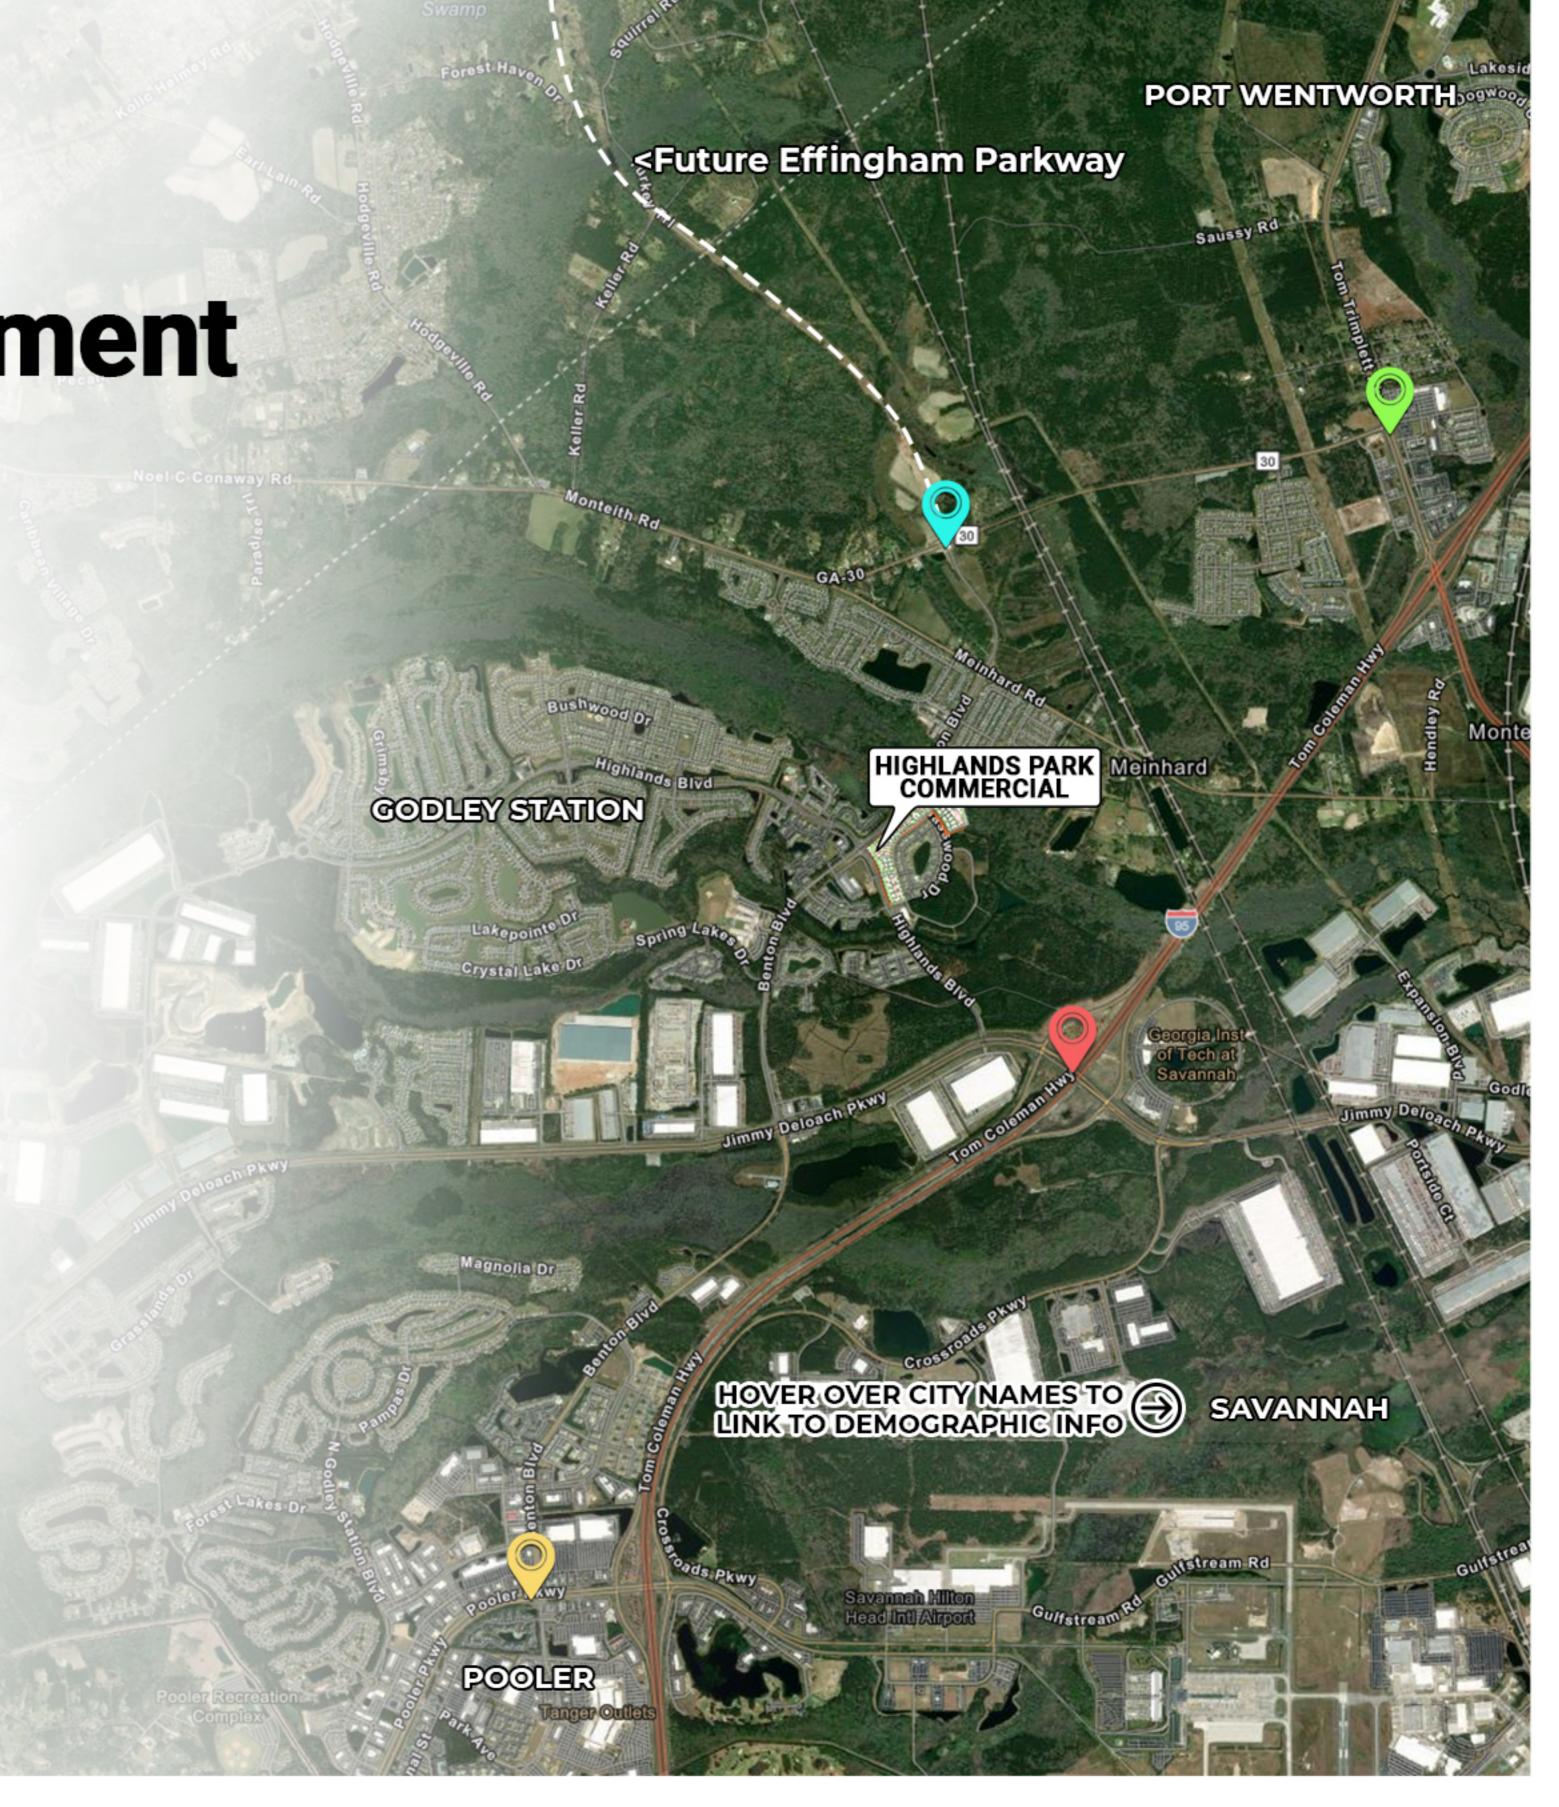

# Centrally Located Commercial Development

- **1** MILE TO 1-95
- 3 MILES TO POOLER PARKWAY
- 9 1 MILE TO HIGHWAY 30
- 2.5 MILES TO HIGHWAY 21

Future Effingham Parkway feeds into Benton Blvd bypassing Highway 21 & I-95

Rapidly expanding and densely populated area with large multi-family communities

Large need for retail, restaurants, grocery, medical and automobile services

>CLICK TO VIEW LIVE GOOGLE MAP<