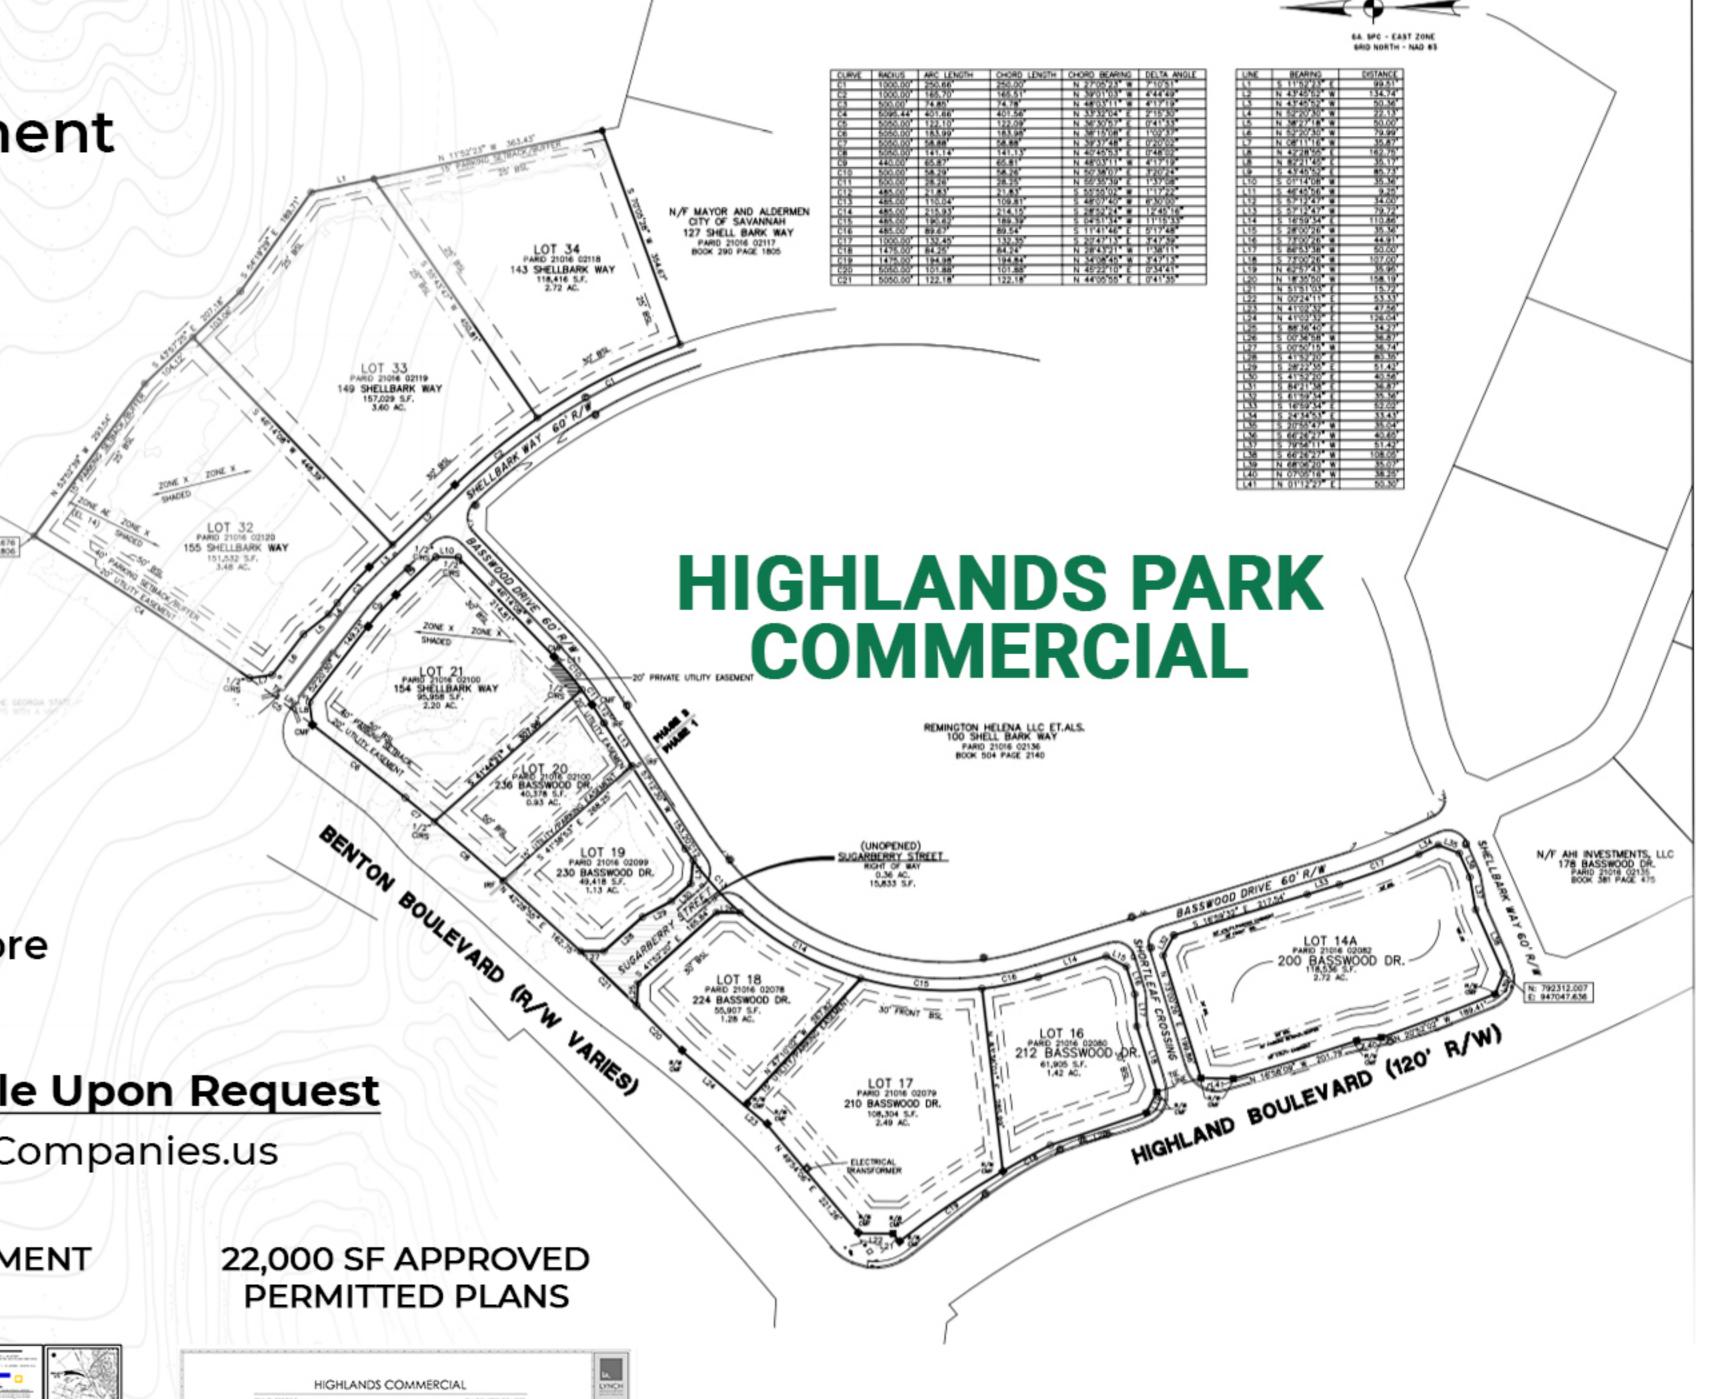

## RealtyCompanies

LOT 34: 2.72 ACRES | 143 SHELLBARK WAY Ideal location for Medical, Senior Living Facility LIST PRICE \$1,088,000

LOT 33: 3.6 ACRES | 149 SHELLBARK WAY Ideal location for Medical, Storage, Retail LIST PRICE \$1,620,000

LOT 32: 3.48 ACRES | 155 SHELLBARK WAY Ideal location for Grocery or Retail LIST PRICE \$2,262,000

LOT 20: .93 ACRES | 236 BASSWOOD DRIVE Ideal location for Quick Lube, Auto Service LIST PRICE \$500,000

LOT 18: 1.28 ACRES | 224 BASSWOOD DRIVE Ideal location for Quick Service Restaurant LIST PRICE \$832,000

LOT 17: 2.49 ACRES | 218 BASSWOOD DRIVE Ideal location for Pharmacy, Hotel, Retail LIST PRICE \$2,490,000

LOT 16: 1.42 ACRES | 212 BASSWOOD DRIVE Ideal location for Quick Service Restaurant LIST PRICE \$923,000

LOT 14A: 2.72 ACRES | 200 BASSWOOD DRIVE Shovel Ready for 22,000 sf Retail Strip Center 1 Restaurant Tenant Committed for 3,600 sf Fully Engineered Approved Plans LIST PRICE \$1,654,500