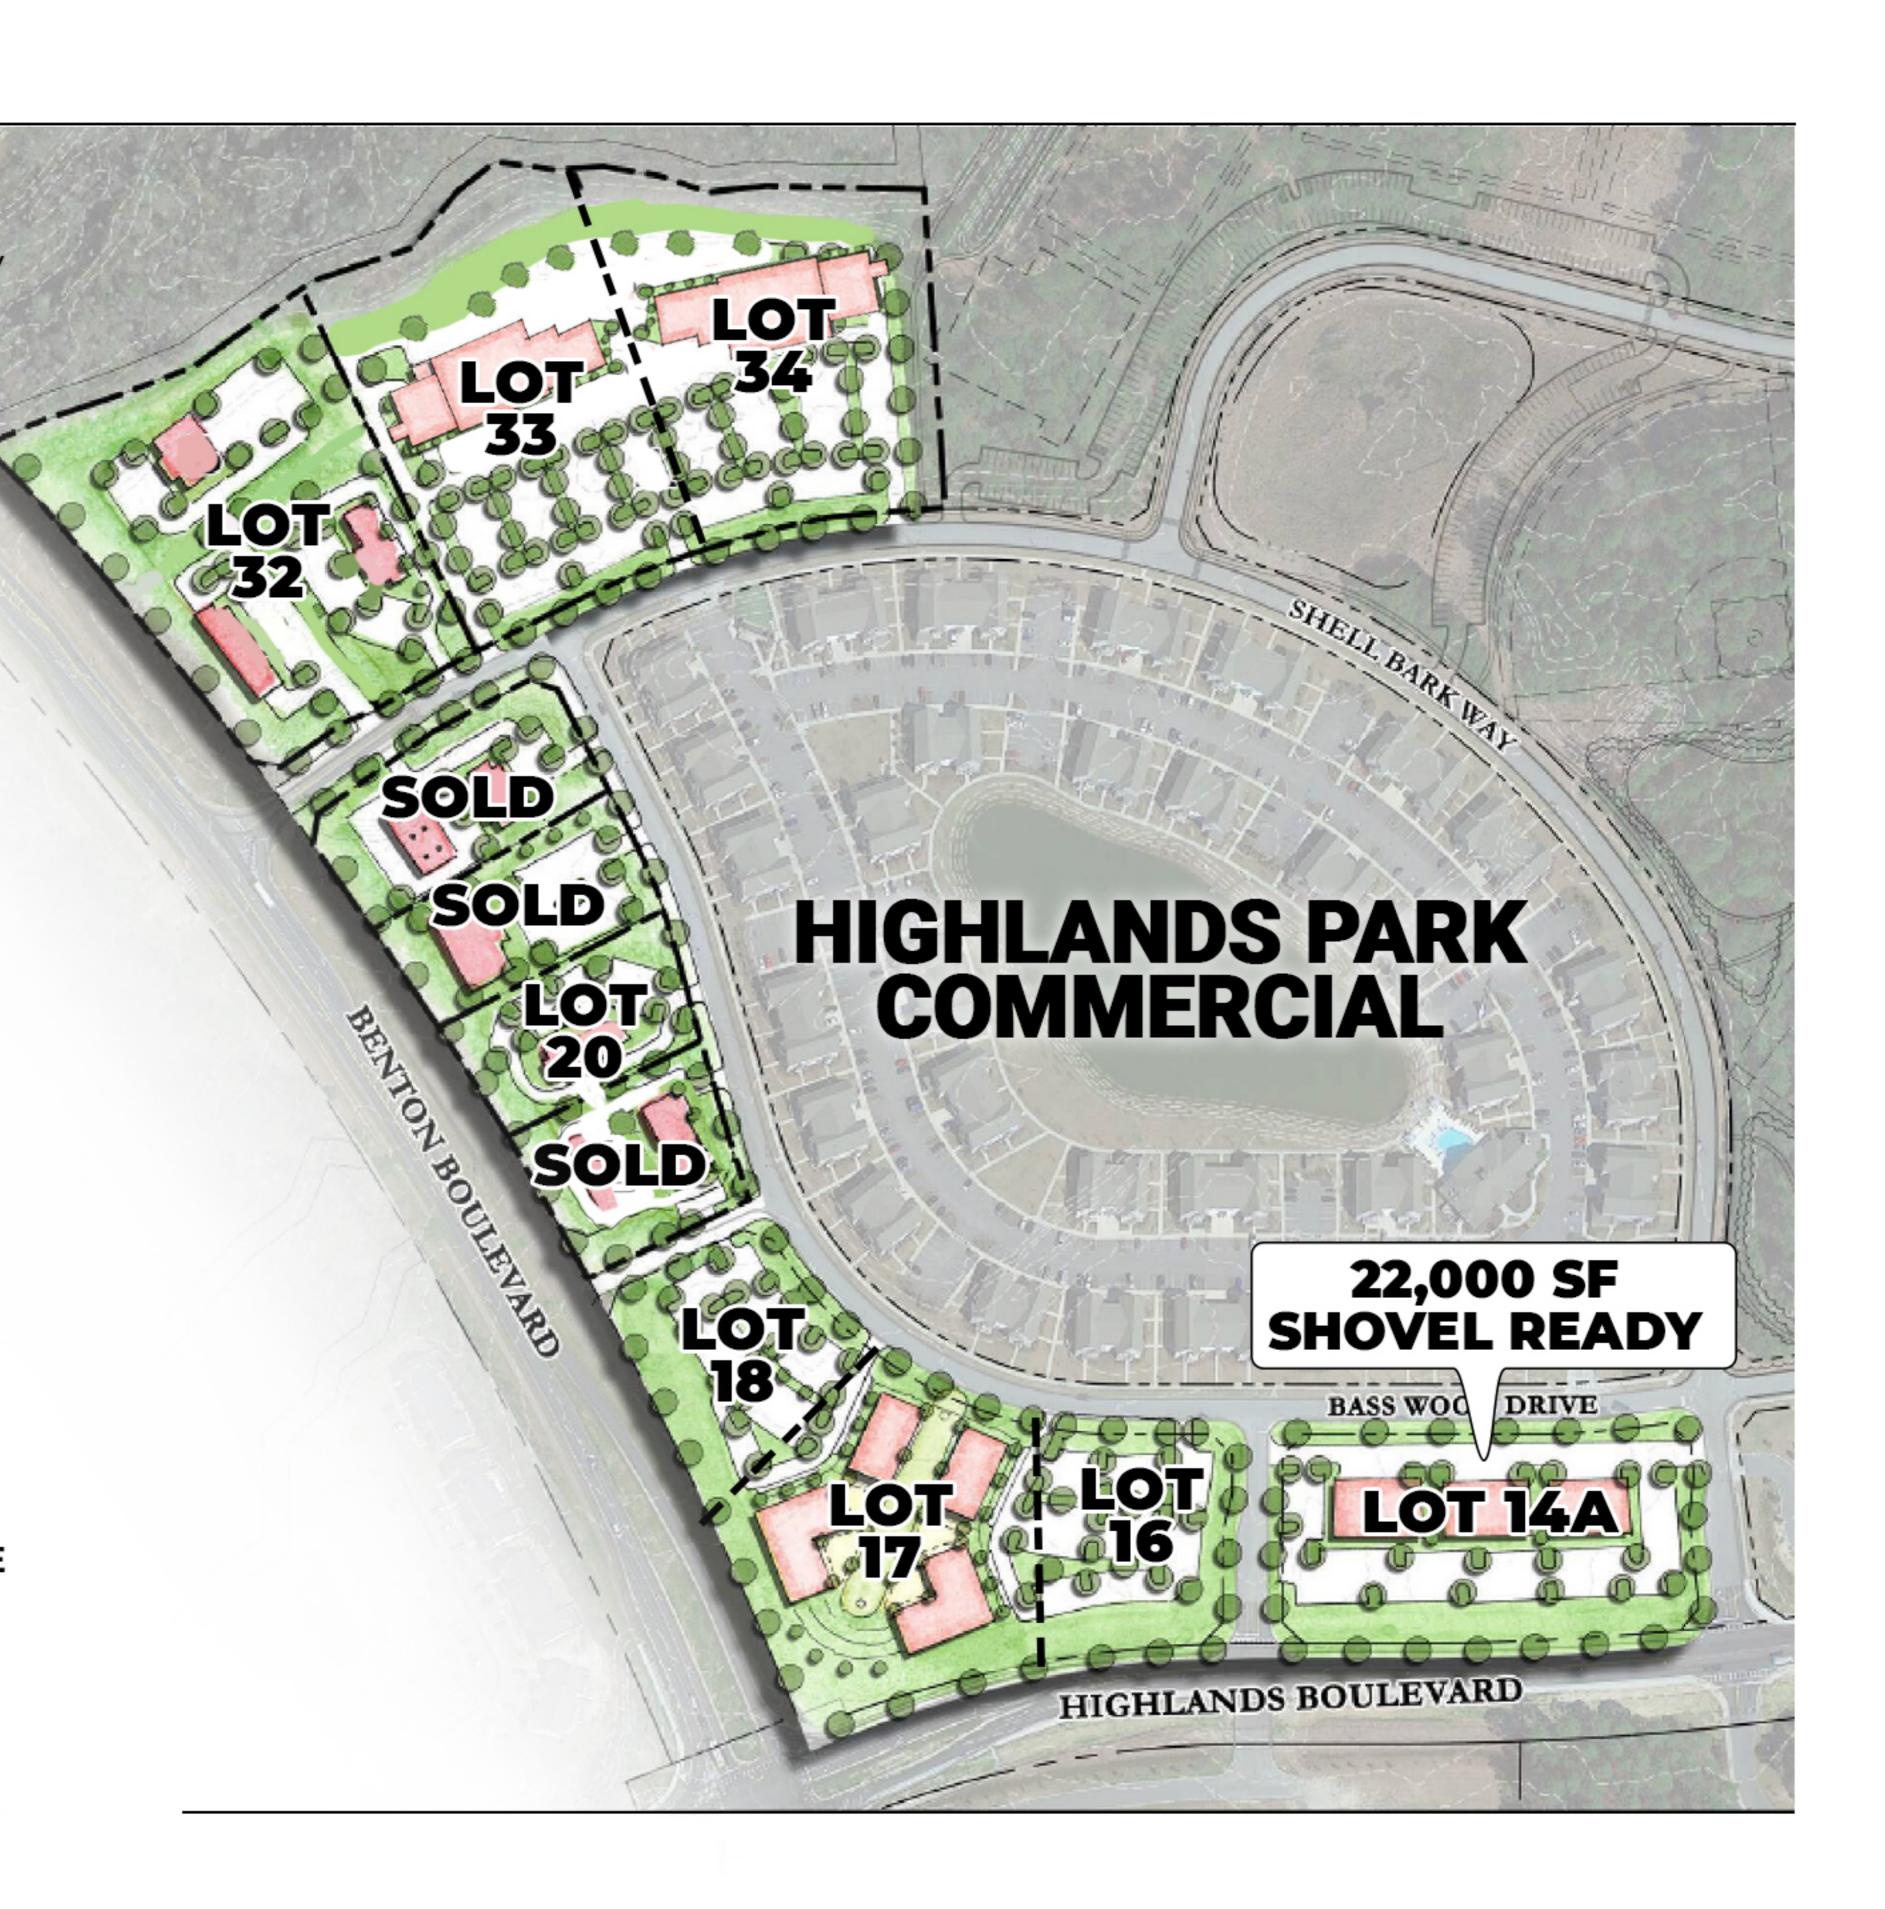

## RealtyCompanies

LOT 34: 2.72 ACRES | 143 SHELLBARK WAY Ideal location for Medical, Senior Living Facility LIST PRICE \$1,088,000

LOT 33: 3.6 ACRES | 149 SHELLBARK WAY Ideal location for Medical, Storage, Retail LIST PRICE \$1,620,000

LOT 32: 3.48 ACRES | 155 SHELLBARK WAY Ideal location for Grocery or Retail LIST PRICE \$2,262,000

LOT 20: .93 ACRES | 236 BASSWOOD DRIVE Ideal location for Quick Lube, Auto Service LIST PRICE \$500,000

LOT 18: 1.28 ACRES | 224 BASSWOOD DRIVE Ideal location for Quick Service Restaurant LIST PRICE \$832,000

LOT 17: 2.49 ACRES | 218 BASSWOOD DRIVE Ideal location for Pharmacy, Hotel, Retail LIST PRICE \$2,490,000

LOT 16: 1.42 ACRES | 212 BASSWOOD DRIVE Ideal location for Quick Service Restaurant LIST PRICE \$923,000

LOT 14A: 2.72 ACRES | 200 BASSWOOD DRIVE Shovel Ready for 22,000 sf Retail Strip Center 1 Restaurant Tenant Committed for 3,600 sf Fully Engineered Approved Plans LIST PRICE \$1,654,500