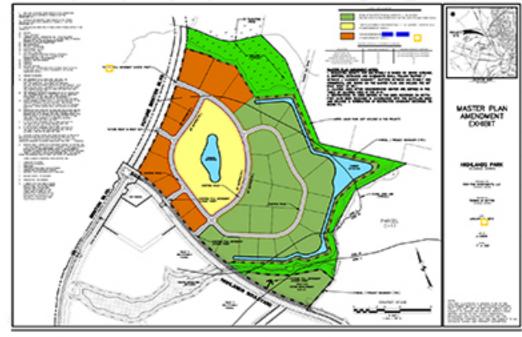

or Quick Service Restaurant LIST PRICE \$923,000

LOT 14A: 2.72 ACRES | 200 BASSWOOD DRIVE Shovel Ready for 22,000 sf Retail Strip Center 1 Restaurant Tenant Committed for 3,600 sf Fully Engineered Approved Plans LIST PRICE \$1,654,500



# RealtyCompanies

**ZONING: PD, Planned Development** 

# PD Approved Uses Include & Subject to Owner Approval:

- Retail
- Hardware
- Dine-In Restaurants\*
- Quick Service Restaurants
- Medical Services
- Automotive Services
- Veterinary Services

### **Build-to-Suit Options Also Available**

Use restrictions include Gas Station, Liquor Store CarWash and Restaurants\* (for Lot 14A Only)

## All Due Diligence Items Available Upon Request

Email: Adrian.Webber@RealtyCompanies.us

## VISION BOOK & DESIGN GUIDELINES



#### PLANNED DEVELOPMENT MASTER PLAN