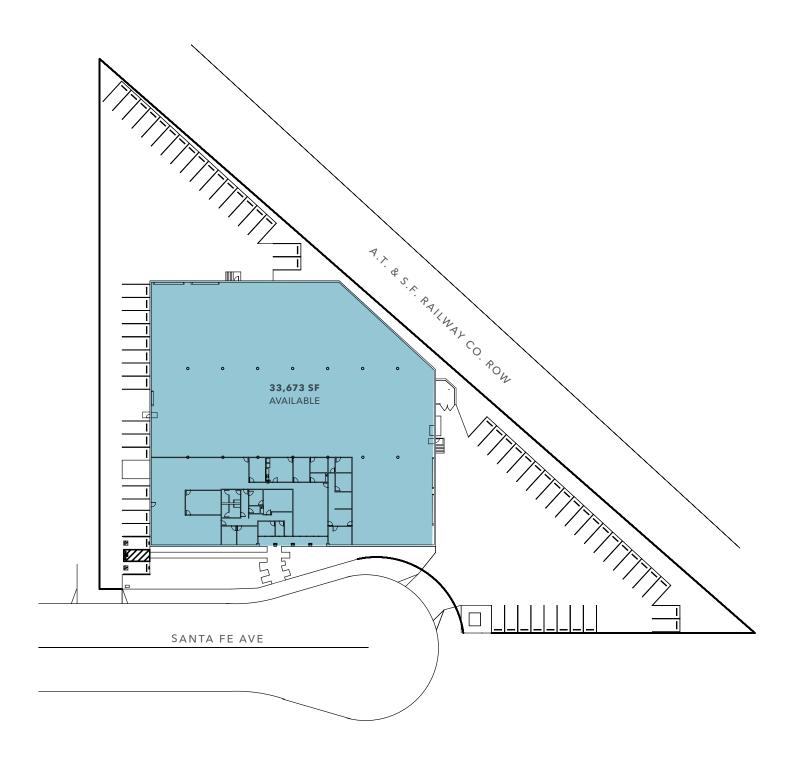

## **INDUSTRIAL** BUILDING | LEASE

2551 SANTA FE AVE, REDONDO BEACH, CA

Industrial Space For Lease

AVAILABLE SF

33,673 5-10 YR \$2.10/SF

33,673 SF freestanding industrial building for lease

405 freeway adjacent/North Redondo Beach location

8 dock high truck positions

1 oversized grade level drive-in door

Private gated yard

22 foot clear height/sprinklered

7,980 SF of office space-can be modified to suit

67 car parking spaces

Owned & professionally managed by West Harbor Capital