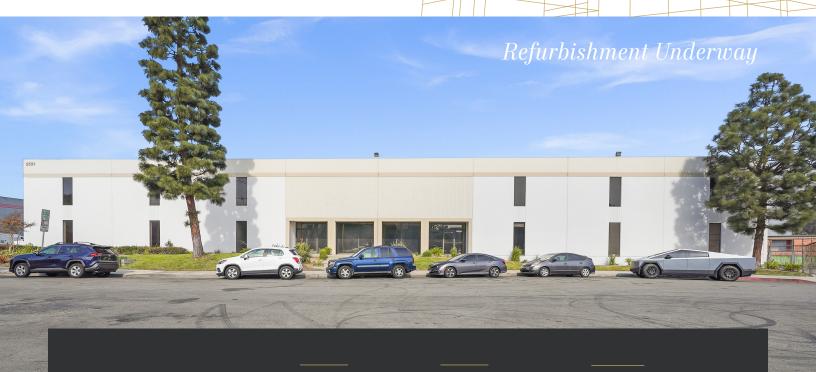

## **INDUSTRIAL** BUILDING | LEASE

2551 SANTA FE AVE, REDONDO BEACH, CA

Industrial Space For Lease

AVAILABLE SF

33,673 5-10 YR \$2.10/SF

33,673 SF freestanding industrial building for lease

405 freeway adjacent/North Redondo Beach location

8 dock high truck positions

1 oversized grade level drive-in door

Private gated yard

22 foot clear height/sprinklered

7,980 SF of office space-can be modified to suit

67 car parking spaces

Owned & professionally managed by West Harbor Capital