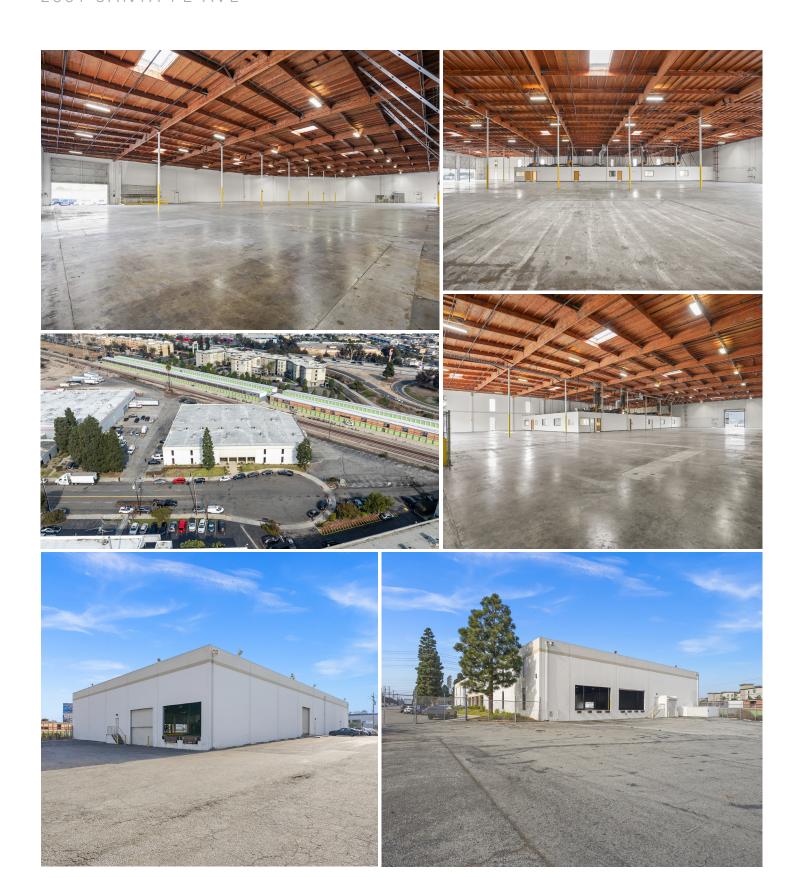

## **INDUSTRIAL** BUILDING | LEASE

2551 SANTA FE AVE, REDONDO BEACH, CA

Industrial Space For Lease

AVAILABLE SF

33,673 5-10 YR \$2.10/SF

33,673 SF freestanding industrial building for lease

405 freeway adjacent/North Redondo Beach location

8 dock high truck positions

1 oversized grade level drive-in door

Private gated yard

22 foot clear height/sprinklered

7,980 SF of office space-can be modified to suit

67 car parking spaces

Owned & professionally managed by West Harbor Capital

Vacant and ready for immediate occupancy

LUKE STAUBITZ, SIOR 310.906.3288

luke.staubitz@kidder.com LIC N° 01037737

HARVEY BEESEN, SIOR

310.906.3264 harvey.beesen@kidder.com LIC N° 00615891

ANDREW DILFER, SIOR, GLS