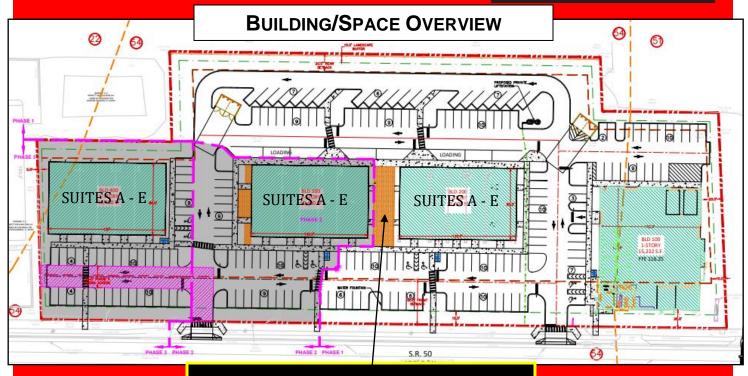

# FOR LEASE

BUILDING 200 & 300, SUITE A & E INCLUDES SOME OUTDOOR PATIO TERRACE

| RENTABLE BUILDING AREA SPACE BREAKDOWN                                      |              |              |              |              |              |                     |               |                 |
|-----------------------------------------------------------------------------|--------------|--------------|--------------|--------------|--------------|---------------------|---------------|-----------------|
| All units are 80 FT D                                                       |              |              |              |              |              |                     |               |                 |
| Building 200                                                                | Suite A      | Suite B      | Suite C      | Suite D      | Suite E      | Total End Cap       | Total In Line | Total Bldg #200 |
| Space Dimensions                                                            | 34.5 FT Wide | 20.3 FT Wide | 20.3 FT Wide | 20.3 FT Wide | 34.5 FT Wide |                     |               | 130 FT Wide     |
| End Cap                                                                     | 2,760        |              |              |              | 2,760        | 5,520               |               | 5,520           |
| In Line Space                                                               |              | 1,627        | 1,627        | 1,627        |              |                     | 4,881         | 4,881           |
| Asking Base Rent PSF                                                        | \$44.99      | \$34.99      | \$34.99      | \$34.99      | \$44.99      | Total Building Size |               | 10,401          |
| Building 300                                                                | Suite A      | Suite B      | Suite C      | Suite D      | Suite E      |                     |               | Total Bldg #300 |
| Space Dimensions                                                            | 34.5 FT Wide | 20.3 FT Wide | 20.3 FT Wide | 20.3 FT Wide | 34.5 FT Wide |                     |               | 130 FT Wide     |
| End Cap                                                                     | 2,760        |              |              |              | 2,760        | 5,520               |               | 5,520           |
| In Line Space                                                               |              | 1,627        | 1,627        | 1,627        |              |                     | 4,881         | 4,881           |
| Asking Base Rent PSF                                                        | \$39.99      | \$34.99      | \$34.99      | \$34.99      | \$44.99      | Total Building Size |               | 10,401          |
| Building 400                                                                | Suite A      | Suite B      | Suite C      | Suite D      | Suite E      |                     |               | Total Bldg #400 |
| Space Dimensions                                                            | 34.5 FT Wide | 20.3 FT Wide | 20.3 FT Wide | 20.3 FT Wide | 34.5 FT Wide |                     |               | 130 FT Wide     |
| End Cap                                                                     | 2,760        |              |              |              | 2,760        | 5,520               |               | 5,520           |
| In Line Space                                                               |              | 1,627        | 1,627        | 1,627        |              |                     | 4,881         | 4,881           |
| Asking Base Rent PSF                                                        | \$34.99      | \$34.99      | \$34.99      | \$34.99      | \$39.99      | Total Bui           | lding Size    | 10,401          |
| Total End Cap, Total In Line Space Availability All 3 Buildings on Property |              |              |              |              |              | 16,560              | 14,643        | 31,203          |