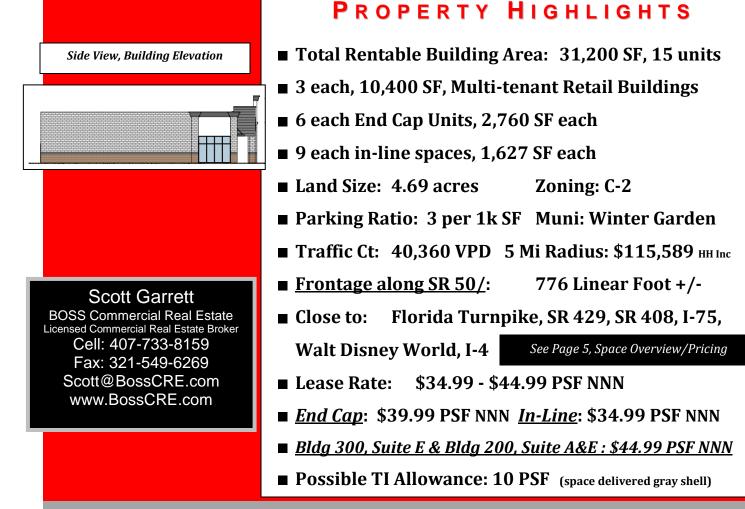

# FOR LEASE

BUILDING 200 & 300, SUITE A & E INCLUDES SOME OUTDOOR PATIO TERRACE

| RENTABLE BUILDING AREA SPACE BREAKDOWN                                      |              |              |              |              |              |                     |               |                 |
|-----------------------------------------------------------------------------|--------------|--------------|--------------|--------------|--------------|---------------------|---------------|-----------------|
| All units are 80 FT D                                                       |              |              |              |              |              |                     |               |                 |
| Building 200                                                                | Suite A      | Suite B      | Suite C      | Suite D      | Suite E      | Total End Cap       | Total In Line | Total Bldg #200 |
| Space Dimensions                                                            | 34.5 FT Wide | 20.3 FT Wide | 20.3 FT Wide | 20.3 FT Wide | 34.5 FT Wide |                     |               | 130 FT Wide     |
| End Cap                                                                     | 2,760        |              |              |              | 2,760        | 5,520               |               | 5,520           |
| In Line Space                                                               |              | 1,627        | 1,627        | 1,627        |              |                     | 4,881         | 4,881           |
| Asking Base Rent PSF                                                        | \$44.99      | \$34.99      | \$34.99      | \$34.99      | \$44.99      | Total Building Size |               | 10,401          |
| Building 300                                                                | Suite A      | Suite B      | Suite C      | Suite D      | Suite E      |                     |               | Total Bldg #300 |
| Space Dimensions                                                            | 34.5 FT Wide | 20.3 FT Wide | 20.3 FT Wide | 20.3 FT Wide | 34.5 FT Wide |                     |               | 130 FT Wide     |
| End Cap                                                                     | 2,760        |              |              |              | 2,760        | 5,520               |               | 5,520           |
| In Line Space                                                               |              | 1,627        | 1,627        | 1,627        |              |                     | 4,881         | 4,881           |
| Asking Base Rent PSF                                                        | \$39.99      | \$34.99      | \$34.99      | \$34.99      | \$44.99      | Total Building Size |               | 10,401          |
| Building 400                                                                | Suite A      | Suite B      | Suite C      | Suite D      | Suite E      |                     |               | Total Bldg #400 |
| Space Dimensions                                                            | 34.5 FT Wide | 20.3 FT Wide | 20.3 FT Wide | 20.3 FT Wide | 34.5 FT Wide |                     |               | 130 FT Wide     |
| End Cap                                                                     | 2,760        |              |              |              | 2,760        | 5,520               |               | 5,520           |
| In Line Space                                                               |              | 1,627        | 1,627        | 1,627        |              |                     | 4,881         | 4,881           |
| Asking Base Rent PSF                                                        | \$34.99      | \$34.99      | \$34.99      | \$34.99      | \$39.99      | Total Bui           | lding Size    | 10,401          |
| Total End Cap, Total In Line Space Availability All 3 Buildings on Property |              |              |              |              |              | 16,560              | 14,643        | 31,203          |