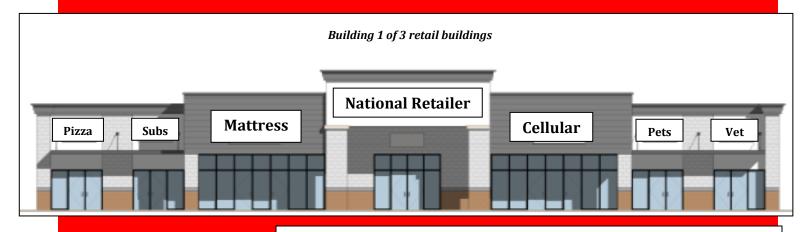

# FOR LEASE

BUILDING 200 & 300, SUITE A & E INCLUDES SOME OUTDOOR PATIO TERRACE

| RENTABLE BUILDING AREA SPACE BREAKDOWN                                      |              |              |              |              |              |                     |               |                 |
|-----------------------------------------------------------------------------|--------------|--------------|--------------|--------------|--------------|---------------------|---------------|-----------------|
| All units are 80 FT D                                                       |              |              |              |              |              |                     |               |                 |
| Building 200                                                                | Suite A      | Suite B      | Suite C      | Suite D      | Suite E      | Total End Cap       | Total In Line | Total Bldg #200 |
| Space Dimensions                                                            | 34.5 FT Wide | 20.3 FT Wide | 20.3 FT Wide | 20.3 FT Wide | 34.5 FT Wide |                     |               | 130 FT Wide     |
| End Cap                                                                     | 2,760        |              |              |              | 2,760        | 5,520               |               | 5,520           |
| In Line Space                                                               |              | 1,627        | 1,627        | 1,627        |              |                     | 4,881         | 4,881           |
| Asking Base Rent PSF                                                        | \$44.99      | \$34.99      | \$34.99      | \$34.99      | \$44.99      | Total Building Size |               | 10,401          |
| Building 300                                                                | Suite A      | Suite B      | Suite C      | Suite D      | Suite E      |                     |               | Total Bldg #300 |
| Space Dimensions                                                            | 34.5 FT Wide | 20.3 FT Wide | 20.3 FT Wide | 20.3 FT Wide | 34.5 FT Wide |                     |               | 130 FT Wide     |
| End Cap                                                                     | 2,760        |              |              |              | 2,760        | 5,520               |               | 5,520           |
| In Line Space                                                               |              | 1,627        | 1,627        | 1,627        |              |                     | 4,881         | 4,881           |
| Asking Base Rent PSF                                                        | \$39.99      | \$34.99      | \$34.99      | \$34.99      | \$44.99      | Total Building Size |               | 10,401          |
| Building 400                                                                | Suite A      | Suite B      | Suite C      | Suite D      | Suite E      |                     |               | Total Bldg #400 |
| Space Dimensions                                                            | 34.5 FT Wide | 20.3 FT Wide | 20.3 FT Wide | 20.3 FT Wide | 34.5 FT Wide |                     |               | 130 FT Wide     |
| End Cap                                                                     | 2,760        |              |              |              | 2,760        | 5,520               |               | 5,520           |
| In Line Space                                                               |              | 1,627        | 1,627        | 1,627        |              |                     | 4,881         | 4,881           |
| Asking Base Rent PSF                                                        | \$34.99      | \$34.99      | \$34.99      | \$34.99      | \$39.99      | Total Bui           | lding Size    | 10,401          |
| Total End Cap, Total In Line Space Availability All 3 Buildings on Property |              |              |              |              |              | 16,560              | 14,643        | 31,203          |