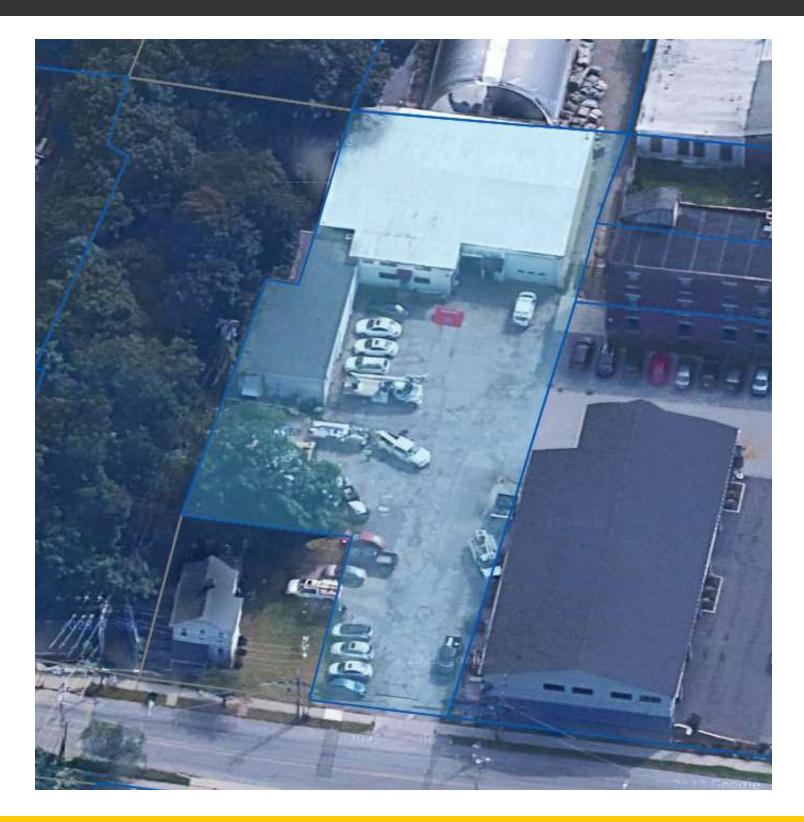

LOT SIZE: 0.53 Acres

AVAILABLE SF: 9.000 SF

To Be Confirmed

**ZONING:** Light Industrial

**LEASE PRICE:** \$14.95 Per SF

Including CAM & Taxes

#### PROPERTY OVERVIEW

CR Properties is pleased to offer For Lease a Industrial Space located at 97 North Clinton, Poughkeepsie, NY. Within close proximity is the Mid-Hudson Bridge, (4 minutes / 1.7 miles) and the Poughkeepsie MTA Train Station is (6 minutes / 1.4 miles) giving you access to Albany and Grand Central all around a 2 hour travel time.