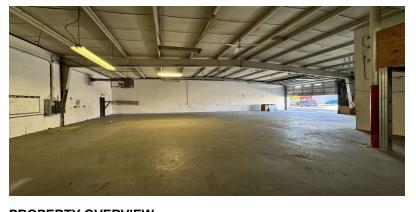

## INDUSTRIAL SPACE FOR LEASE

#### 97 NORTH CLINTON STREET, POUGHKEEPSIE, NY 12601



#### WHOLESALE, MANUFACTURING, SERVICE, REPAIRS, OUTDOOR STORAGE

ADDRESS: 97 North Clinton Street

Poughkeepsie, NY 12601

LOCATION: Mid-Hudson Bridge

(4 Minutes / 1.7 Miles)

Poughkeepsie MTA Train Station

(6 Minutes / 1.4 Miles)

LOT SIZE: 0.53 Acres

AVAILABLE SF: 9.000 SF

To Be Confirmed

**ZONING:** Light Industrial

**LEASE PRICE:** \$14.95 Per SF

Including CAM & Taxes



#### PROPERTY OVERVIEW

CR Properties is pleased to offer For Lease a Industrial Space located at 97 North Clinton, Poughkeepsie, NY. Within close proximity is the Mid-Hudson Bridge, (4 minutes / 1.7 miles) and the Poughkeepsie MTA Train Station is (6 minutes / 1.4 miles) giving you access to Albany and Grand Central all around a 2 hour travel time.

Poughkeepsie Amtrak to Penn Station is 1 Hour & 25 Minutes travel time. The Zoning is I-1. Light Industrial.



(C) (III) (F) (C) (ICSC)

ALL DATA BELIEVED TO BE ACCURATE BUT NOT WARRANTED



### INDUSTRIAL SPACE - 9,000 SF





# MID-HUDSON BRIDGE: (4 MINUTES / 1.7 MILES) POUGHKEEPSE MTA TRAIN STATION: (6 MINUTES / 1.4 MILES)

### U.S. ROUTE 9 AREA & U.S. ROUTE 44 / NYS ROUTE 55 AREA





# DEMOGRAPHICS & STATISTICS POPULATION, HOUSEHOLD &