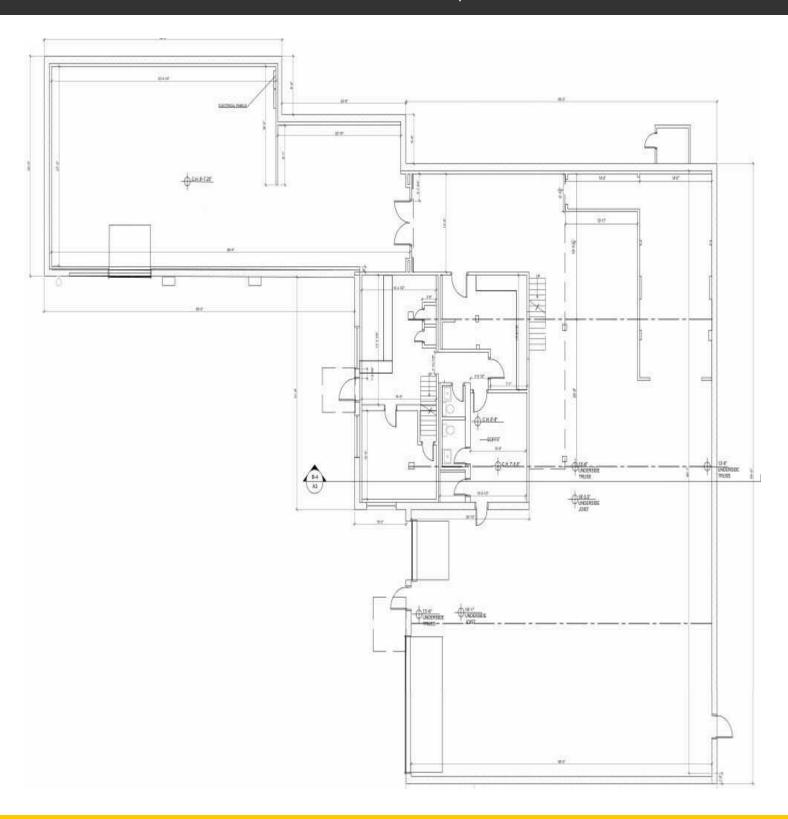

LOT SIZE: 0.53 Acres

AVAILABLE SF: 9.000 SF

To Be Confirmed

**ZONING:** Light Industrial

**LEASE PRICE:** \$14.95 Per SF

Including CAM & Taxes

### INDUSTRIAL SPACE - 9,000 SF