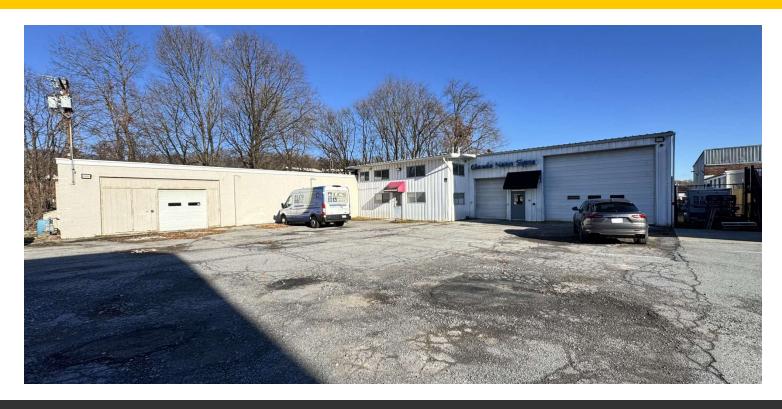

## INDUSTRIAL SPACE FOR LEASE

#### 97 NORTH CLINTON STREET, POUGHKEEPSIE, NY 12601

#### WHOLESALE, MANUFACTURING, SERVICE, REPAIRS, OUTDOOR STORAGE

ADDRESS: 97 North Clinton Street

Poughkeepsie, NY 12601

LOCATION: Mid-Hudson Bridge

(4 Minutes / 1.7 Miles)

Poughkeepsie MTA Train Station

(6 Minutes / 1.4 Miles)

#### PROPERTY OVERVIEW

CR Properties is pleased to offer For Lease a Industrial Space located at 97 North Clinton, Poughkeepsie, NY. Within close proximity is the Mid-Hudson Bridge, (4 minutes / 1.7 miles) and the Poughkeepsie MTA Train Station is (6 minutes / 1.4 miles) giving you access to Albany and Grand Central all around a 2 hour travel time.