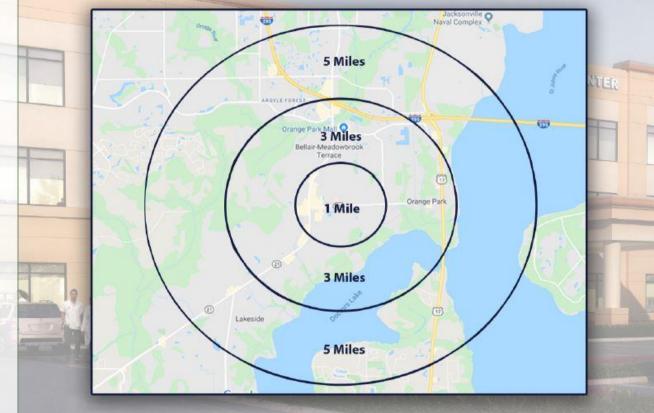

#### **Orange Park Area Demographics**

 Orange Park is located adjacent to several 55+ Active Adult communities with over 600 units to the west and over 2,300 units to the east.
65to a will for

 65+ population growth is expected to outpace the national average and will continue to support the demand for healthcare in the area.

| Population                        | 1 Mi.    | 3 Mi.    | 5 Mi.    |
|-----------------------------------|----------|----------|----------|
| 2019 Population:                  | 10,963   | 59,780   | 136,430  |
| Pop Growth (5 yr):                | 9.65%    | 6.71%    | 7.06%    |
| Average Age:                      | 41.3     | 39.6     | 38.3     |
| Households                        |          |          |          |
| 2019 Households:                  | 4,116    | 23,896   | 50,875   |
| HH Growth (5 yr):                 | 9.65%    | 6.62%    | 6.95%    |
| Average HH Inc:                   | \$68,605 | \$71,338 | \$80,512 |
| Consumer Spendir                  | ıg       |          |          |
| Healthcare<br>Spending<br>Per HH: | \$1,460  | \$1,369  | \$1,407  |