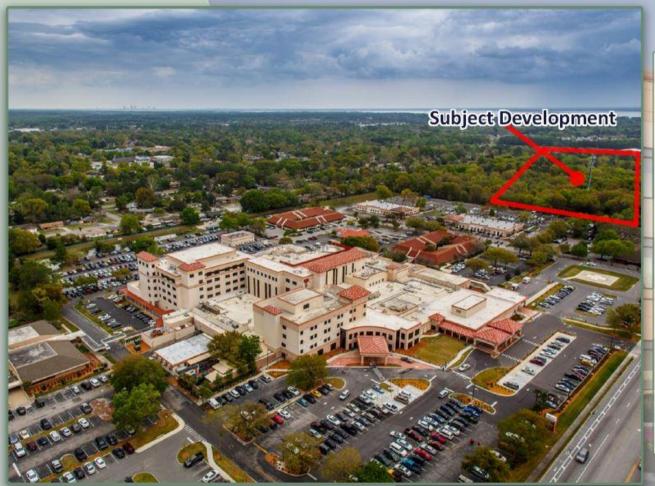

#### **Orange Park Medical Center**

- Orange Park Medical Center is a 317-bed short term acute care facility
- The hospital recently completed a \$126M expansion, adding a 100,000 SF patient tower to accommodate 48 medical/surgical beds and two floors of shell space for the future expansion of 48 additional patient rooms.
- The hospital also recently completed a \$6.4M technology upgrade including patient smart bands, wireless vital monitors, electronic communication boards, and iPhones.
- Orange Park Medical Center was awarded the Healthgrades 2020 America's 250 Best Hospitals, placing it in the top 5% of hospitals nationwide for its superior clinical performance.