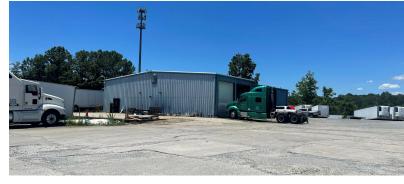

# Truck Terminal

663 Buford Highway Sugar Hill, GA 30024

- Available January 2025
- 6,445 ± SF
- Office/Truck Service
- 4 Drive Through Bays
- 12'x12' and 12'x14' Doors
- 3.7 ± Acres
- 18' Minimum Ceiling Height
- Concrete Truck Court
- Convenient to Peachtree Industrial and I-985