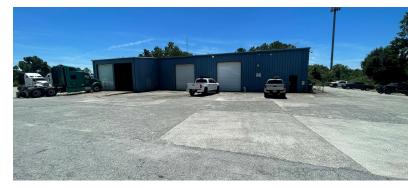

# Truck Terminal

663 Buford Highway Sugar Hill, GA 30024

- Available January 2025
- 6,445 ± SF
- Office/Truck Service
- 4 Drive Through Bays
- 12'x12' and 12'x14' Doors
- 3.7 ± Acres
- 18' Minimum Ceiling Height
- Concrete Truck Court
- Convenient to Peachtree Industrial and I-985