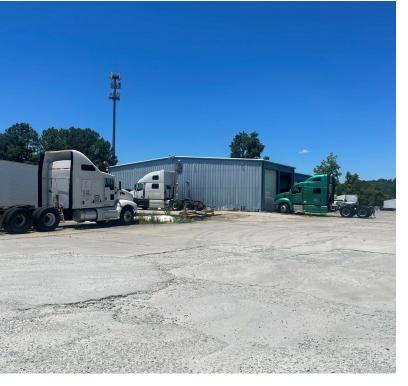

- Available January 2025
- 6,445 ± SF
- Office/Truck Service
- 4 Drive Through Bays
- 12'x12' and 12'x14' Doors
- 3.7 ± Acres
- 18' Minimum Ceiling Height
- Concrete Truck Court
- Convenient to Peachtree Industrial and I-985