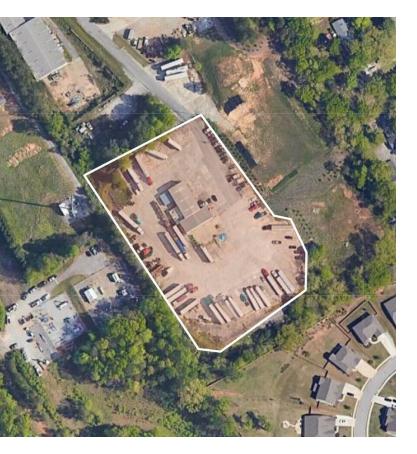

# Truck Terminal

663 Buford Highway Sugar Hill, GA 30024

#### **Offering Summary**

| Lease Rate:    | Inquire                       |
|----------------|-------------------------------|
| Building Size: | 6,445 SF Office/Truck Service |
| Available SF:  | 3.7 +/- Acres                 |

- Available January 2025
- 6,445 ± SF
- Office/Truck Service
- 4 Drive Through Bays
- 12'x12' and 12'x14' Doors
- 3.7 ± Acres
- 18' Minimum Ceiling Height
- Concrete Truck Court
- Convenient to Peachtree Industrial and I-985