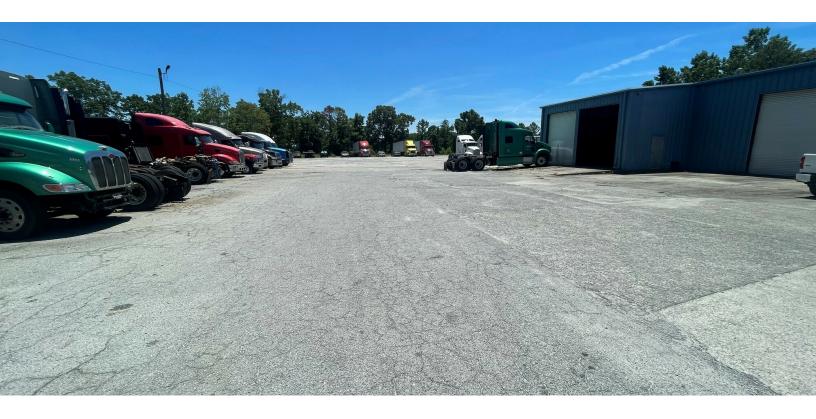

- Available January 2025
- 6,445 ± SF
- Office/Truck Service
- 4 Drive Through Bays
- 12'x12' and 12'x14' Doors
- 3.7 ± Acres
- 18' Minimum Ceiling Height
- Concrete Truck Court
- Convenient to Peachtree Industrial and I-985