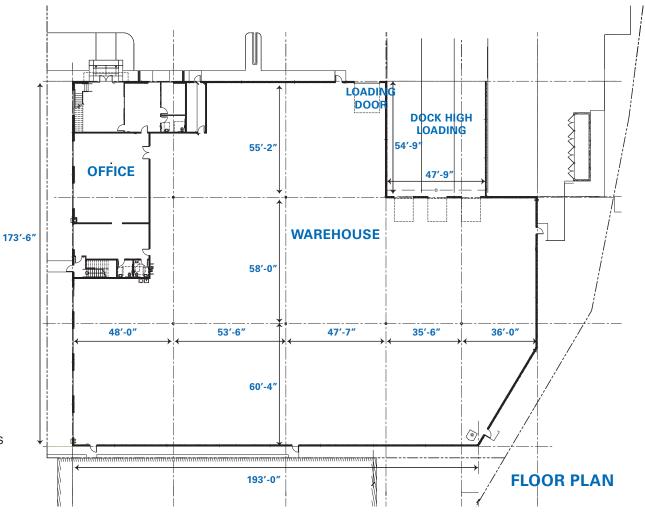

± 37,186 SF Available For Lease

926 DURFEE AVENUE SOUTH EL MONTE

**OFFICE FLOOR PLAN** 

**Rick Sheckter** 

CA RE Lic. #00893271

± 37,186 SF Available For Lease

926 DURFEE AVENUE SOUTH EL MONTE

**CENTRAL LOCATION | DIRECT FREEWAY ACCESS** 