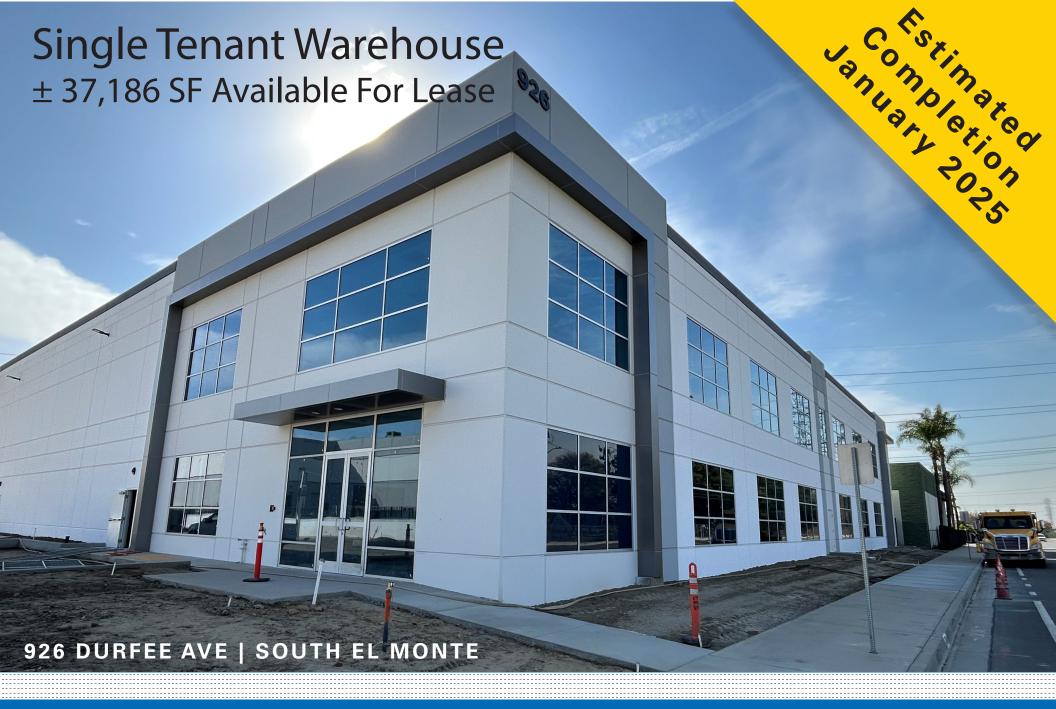

± 37,186 SF Available For Lease

#### 926 DURFEE AVENUE SOUTH EL MONTE

#### **PROPERTY HIGHLIGHTS:**

- High Image, State of the Art Warehouse
- ± 30' Clear Height
- 3 Dock High Doors w/ Mechanical Lifts
- 1 Ground Level Loading Door
- LED lighting throughout
- Fenced/Secure Concrete Yard
- ESFR Sprinkler system
- 1,200 AMP Electrical Service
- 39 Parking Stalls
- ± 7,172 SF Office Area w/ Private Shower
- Immediate access to 60 & 605 Freeways
- Centrally Located w/ easy access to LA Ports