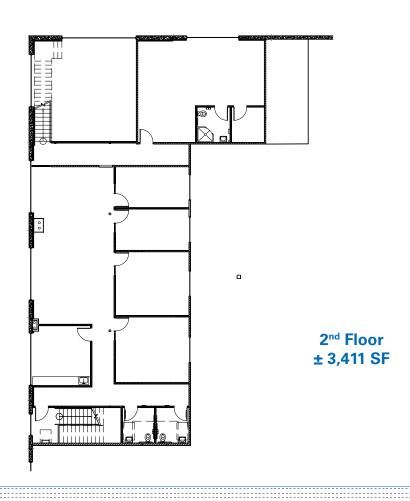

± 37,186 SF Available For Lease

926 DURFEE AVENUE SOUTH EL MONTE

**OFFICE FLOOR PLAN** 

**Rick Sheckter** 

CA RE Lic. #00893271

± 37,186 SF Available For Lease

926 DURFEE AVENUE SOUTH EL MONTE

**CENTRAL LOCATION | DIRECT FREEWAY ACCESS** 

### **Property Highlights**

- High Image "State of the Art" Warehouse
- 30' Clear Ceiling Height
- ESFR Sprinkler System
- Concrete Fenced Yard with Electric Gate Entrance
- LED Lighting
- 1200 AMP Electrical Service
- 3 Dock High Doors and with Mechanical Lifts
- 1 Ground Level Door
- 39 Parking Stalls
- 1st Floor Office ±3,761 SF
- 2nd Floor Office ±3,411 SF with Private Shower
- Parcel Size ±62,785 SF
- Immediate Access to 60 & 605 Freeways
- Centrally Located with Easy Access to the LA Ports