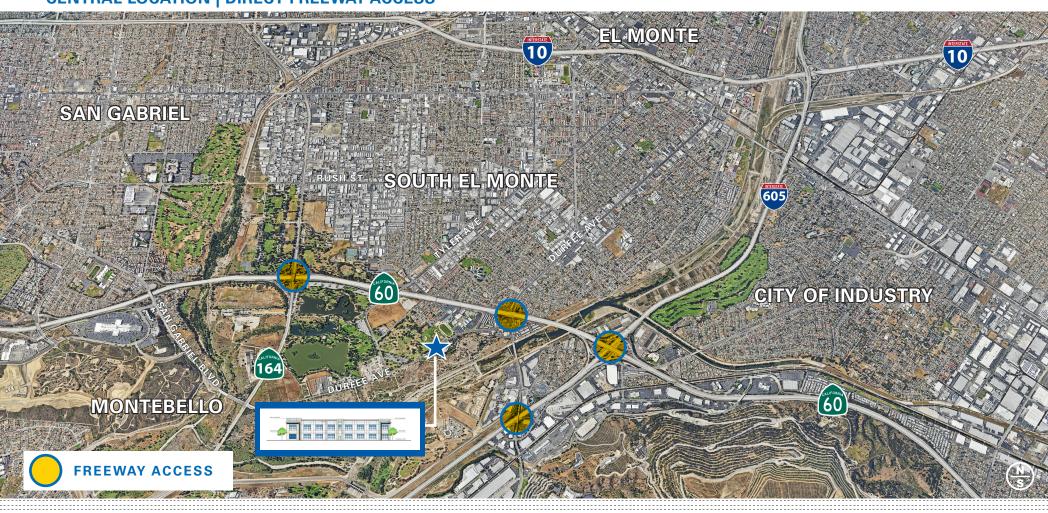

± 37,186 SF Available For Lease

926 DURFEE AVENUE SOUTH EL MONTE

**OFFICE FLOOR PLAN** 

**Rick Sheckter** 

CA RE Lic. #00893271

± 37,186 SF Available For Lease

926 DURFEE AVENUE SOUTH EL MONTE

**CENTRAL LOCATION | DIRECT FREEWAY ACCESS** 