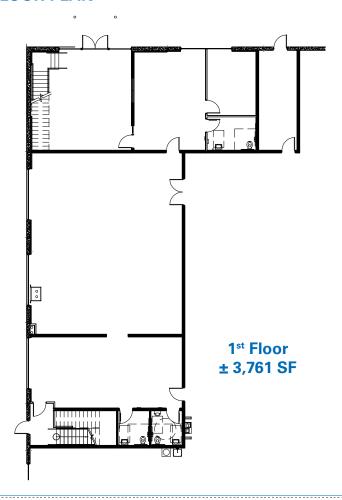

± 37,186 SF Available For Lease

926 DURFEE AVENUE SOUTH EL MONTE

**OFFICE FLOOR PLAN** 

**Rick Sheckter** 

CA RE Lic. #00893271

± 37,186 SF Available For Lease

926 DURFEE AVENUE SOUTH EL MONTE

**CENTRAL LOCATION | DIRECT FREEWAY ACCESS** 

### **Property Highlights**

- High Image "State of the Art" Warehouse
- 30' Clear Ceiling Height
- ESFR Sprinkler System
- Concrete Fenced Yard with Electric Gate Entrance
- LED Lighting
- 1200 AMP Electrical Service
- 3 Dock High Doors and with Mechanical Lifts
- 1 Ground Level Door
- 39 Parking Stalls
- 1st Floor Office ±3,761 SF
- 2nd Floor Office ±3,411 SF with Private Shower
- Parcel Size ±62,785 SF
- Immediate Access to 60 & 605 Freeways
- Centrally Located with Easy Access to the LA Ports