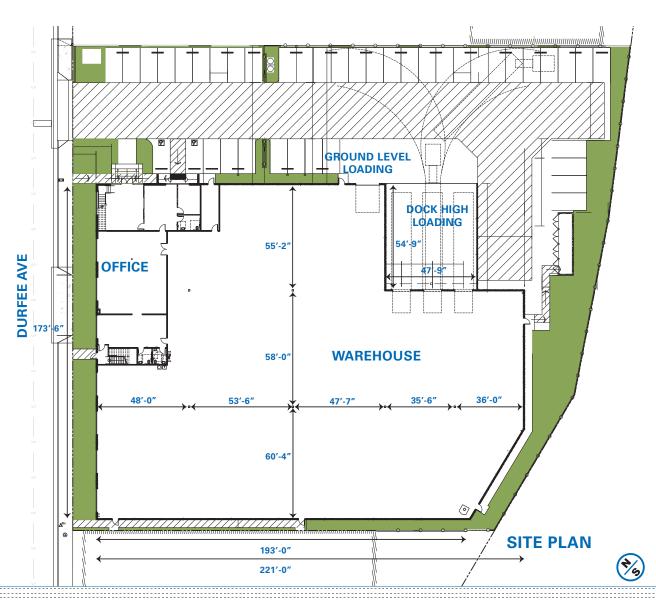

± 37,186 SF Available For Lease

926 DURFEE AVENUE SOUTH EL MONTE

**OFFICE FLOOR PLAN** 

**Rick Sheckter** 

CA RE Lic. #00893271

± 37,186 SF Available For Lease

926 DURFEE AVENUE SOUTH EL MONTE

**CENTRAL LOCATION | DIRECT FREEWAY ACCESS** 