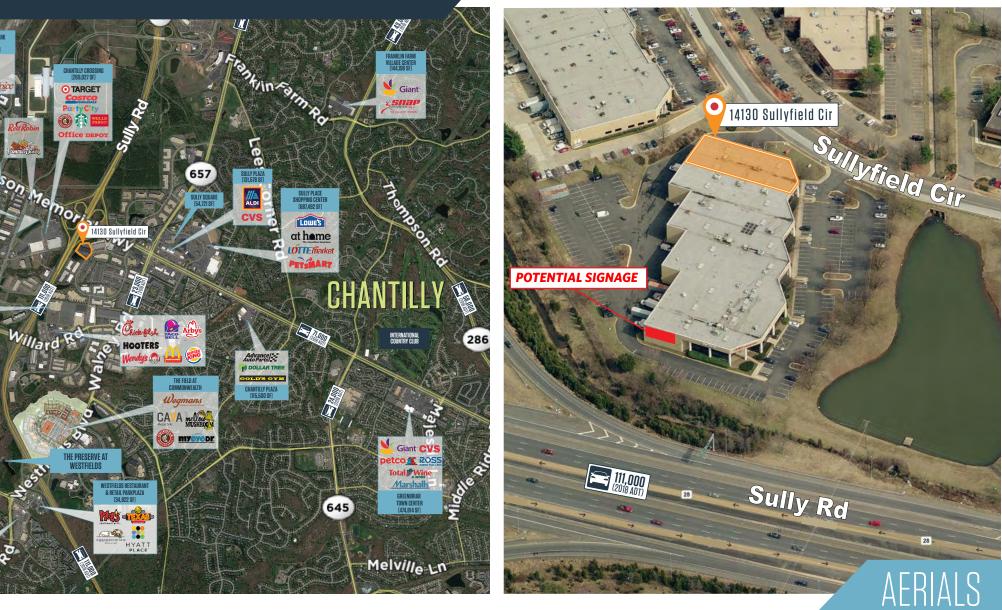

#### 2<sup>ND</sup> FLOOR - OFFICE 1,141 - 2,590 SQUARE FEET

- Available 2/1/25
- Kitchenette
- Locker room with showers
- Window lined private offices

- I-5 zoning
- Potential Signage on Rt 28 (111,000 ADT)
- Prominent Frontage on Sullyfield Circle
- Abundant parking
- Extensive window line
- Lakefront setting
- Located at the crossroads of Route 28 and Route 50 in the heart of Chantilly
- Strong, local ownership
- Numerous hotels, restaurants, and retail amenities nearby