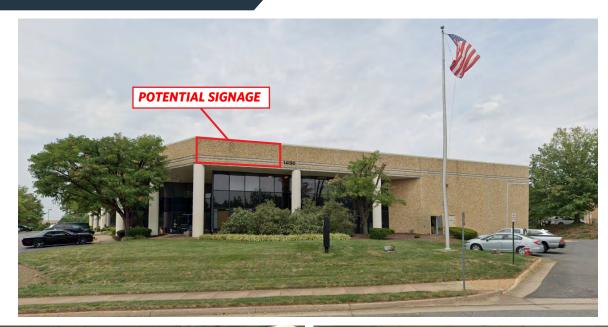

#### 2<sup>ND</sup> FLOOR - OFFICE 1,141 - 2,590 SQUARE FEET

- Available 2/1/25
- Kitchenette
- Locker room with showers
- Window lined private offices

- I-5 zoning
- Potential Signage on Rt 28 (111,000 ADT)
- Prominent Frontage on Sullyfield Circle
- Abundant parking
- Extensive window line
- Lakefront setting
- Located at the crossroads of Route 28 and Route 50 in the heart of Chantilly
- Strong, local ownership
- Numerous hotels, restaurants, and retail amenities nearby