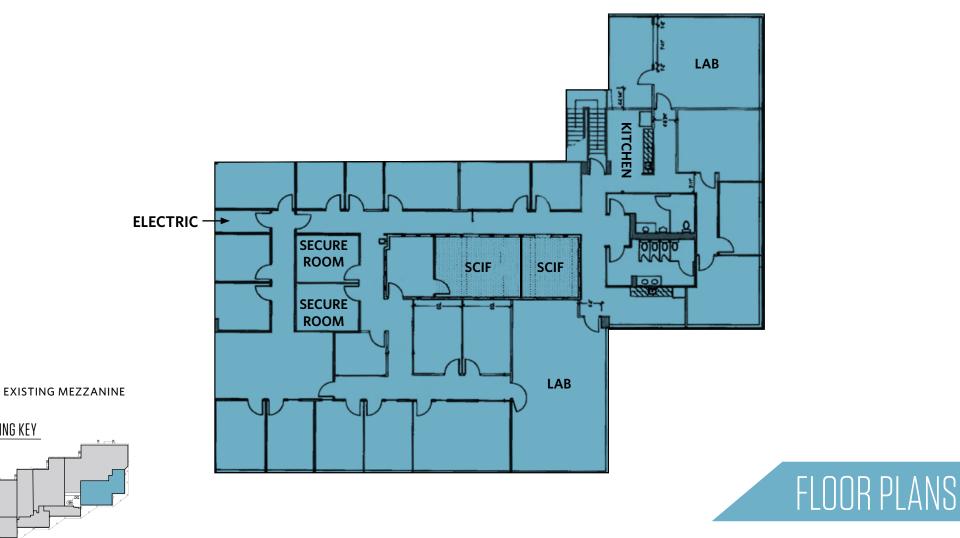

#### 2<sup>ND</sup> FLOOR - OFFICE 8,957 SQUARE FEET

- Available 2/1/25
- Sound insulated conference room and lab areas
- Two lab areas with dedicated HVAC
- Existing SCIF: Space currently has an appx 450sf space which is accredited under ICD 705 and an appx 250sf space that was built under the NISPOM Closed Room standard with some enhancements (but was never an accredited space)

## 8,957 SQUARE FEET

**Ryan Moody** rmoody@klnb.com 703-268-2739

BUILDING KEY

**Keenan Woofter** kwoofter@klnb.com 703-268-2744

**14130 Sullyfield Circle, Chantilly VA 20151** Fairfax County