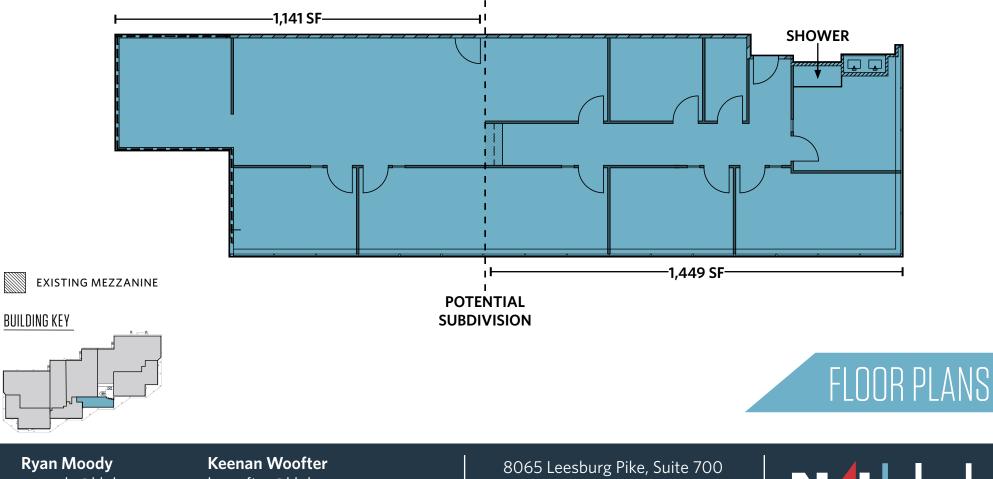

#### 2<sup>ND</sup> FLOOR - OFFICE 1,141 - 2,590 SQUARE FEET

- Available 2/1/25
- Kitchenette
- Locker room with showers
- Window lined private offices

- I-5 zoning
- Potential Signage on Rt 28 (111,000 ADT)
- Prominent Frontage on Sullyfield Circle
- Abundant parking
- Extensive window line
- Lakefront setting
- Located at the crossroads of Route 28 and Route 50 in the heart of Chantilly
- Strong, local ownership
- Numerous hotels, restaurants, and retail amenities nearby

### 1,141 - 2,590 SQUARE FEET

rmoody@klnb.com 703-268-2739 Keenan Woofter kwoofter@klnb.com 703-268-2744

**14130 Sullyfield Circle, Chantilly VA 20151** Fairfax County

Ryan Moody rmoody@klnb.com 703-268-2739