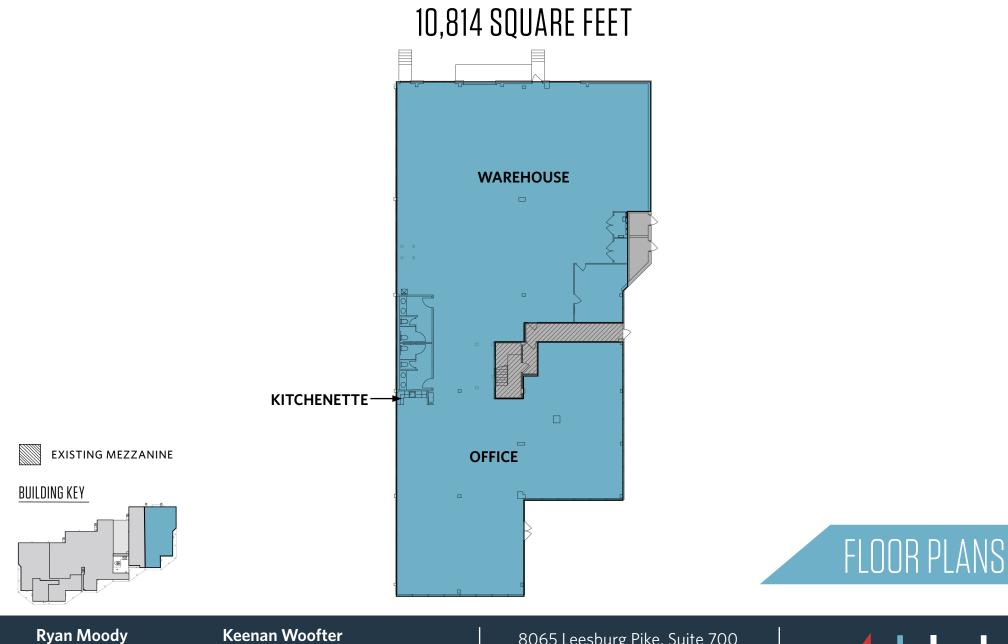

#### 1<sup>sT</sup> FLOOR 10,814 SQUARE FEET

- Flex/Warehouse
- Newly Renovated
- Rate: Negotiable
- Conditioned warehouse
- Dock Loading
- Available Immediately
- 24' clear warehouse area

1<sup>ST</sup> FLOOR SPACE

Keenan Woofter kwoofter@klnb.com 703-268-2744

**14130 Sullyfield Circle, Chantilly VA 20151** Fairfax County

Ryan Moody rmoody@klnb.com 703-268-2739 Keenan Woofter kwoofter@klnb.com 703-268-2744