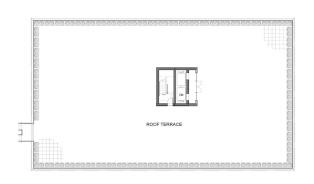

#### **OFFERING SUMMARY**

| Lease Rate:    | Negotiable        |
|----------------|-------------------|
| Building Size: | 25,400 SF         |
| Available SF:  | 5,000 - 25,400 SF |
| Lot Size:      | 9.18 Acres        |
| Year Built:    | 2025              |
| Zoning:        | RD-3              |

### **PROPERTY OVERVIEW**

Experience a perfect blend of modernity and functionality at this to-be-built prime commercial building located at 248 Tioronda Avenue in Beacon, NY, 12508. The property offers flexible floor plans that can accommodate a variety of business needs. With ample natural light, state-of-the-art facilities, and customizable workspaces, this location provides an ideal environment for productivity and innovation. Ample parking, convenient access to major transportation routes, and proximity to local amenities make this property an unbeatable choice for businesses seeking a dynamic and efficient workspace. Elevate your business presence in this thoughtfully designed and strategically located property.