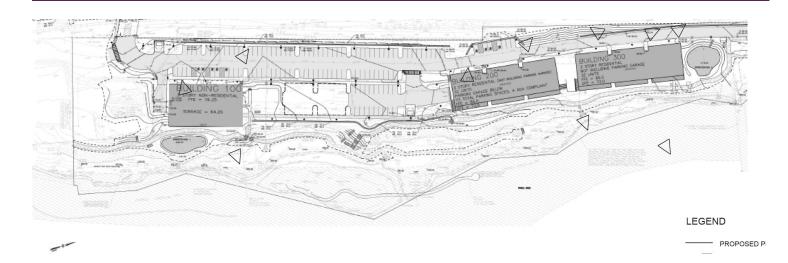

#### **LOCATION OVERVIEW**

Discover the vibrant community surrounding the property in Beacon, NY, 12508. This historic Hudson Valley town offers a perfect blend of small-town charm and urban amenities. Take a stroll down Main Street to explore unique shops, art galleries, and local eateries. Outdoor enthusiasts will enjoy easy access to hiking and biking trails at Mount Beacon Park and Long Dock Park along the scenic Hudson River. From the Dia Beacon art museum to the picturesque views at the Breakneck Ridge Trail, the area offers a variety of cultural and recreational attractions for office tenants to enjoy. The Greenway Trail runs throughout full site from south to north, including directly in front of Building 100, along the east side.