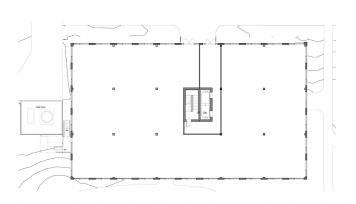

#### **OFFERING SUMMARY**

| Lease Rate:    | Negotiable        |
|----------------|-------------------|
| Building Size: | 25,400 SF         |
| Available SF:  | 5,000 - 25,400 SF |
| Lot Size:      | 9.18 Acres        |
| Year Built:    | 2025              |
| Zoning:        | RD-3              |

### **PROPERTY OVERVIEW**

Experience a perfect blend of modernity and functionality at this to-be-built prime commercial building located at 248 Tioronda Avenue in Beacon, NY, 12508. The property offers flexible floor plans that can accommodate a variety of business needs. With ample natural light, state-of-the-art facilities, and customizable workspaces, this location provides an ideal environment for productivity and innovation. Ample parking, convenient access to major transportation routes, and proximity to local amenities make this property an unbeatable choice for businesses seeking a dynamic and efficient workspace. Elevate your business presence in this thoughtfully designed and strategically located property.