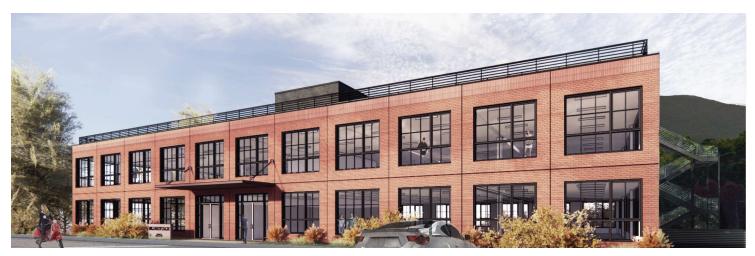

W**

Discover the vibrant community surrounding the property in Beacon, NY, 12508. This historic Hudson Valley town offers a perfect blend of small-town charm and urban amenities. Take a stroll down Main Street to explore unique shops, art galleries, and local eateries. Outdoor enthusiasts will enjoy easy access to hiking and biking trails at Mount Beacon Park and Long Dock Park along the scenic Hudson River. From the Dia Beacon art museum to the picturesque views at the Breakneck Ridge Trail, the area offers a variety of cultural and recreational attractions for office tenants to enjoy. The Greenway Trail runs throughout full site from south to north, including directly in front of Building 100, along the east side.



248 TIORONDA AVENUE, BEACON, NY 12508

### **ADDITIONAL PHOTOS**









248 TIORONDA AVENUE, BEACON, NY 12508

### **ADDITIONAL PHOTOS**













248 TIORONDA AVENUE, BEACON, NY 12508

### LOCATION MAP





248 TIORONDA AVENUE, BEACON, NY 12508

#### **DEMOGRAPHICS MAP & REPORT**



| POPULATION           | 1 MILE    | 3 MILES   | 5 MILES   |
|----------------------|-----------|-----------|-----------|
| Total Population     | 8,688     | 44,494    | 92,390    |
| Average Age          | 42        | 39        | 41        |
| Average Age (Male)   | 41        | 39        | 40        |
| Average Age (Female) | 43        | 40        | 42        |
|                      |           |           |           |
| HOUSEHOLDS & INCOME  | 1 MILE    | 3 MILES   | 5 MILES   |
| Total Households     | 3,769     | 16,223    | 35,030    |
| # of Persons per HH  | 2.3