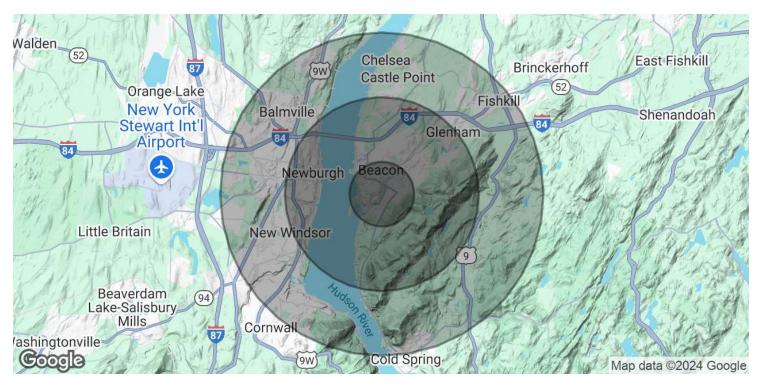

#### **DEMOGRAPHICS MAP & REPORT**

| POPULATION           | 1 MILE    | 3 MILES   | 5 MILES   |
|----------------------|-----------|-----------|-----------|
| Total Population     | 8,688     | 44,494    | 92,390    |
| Average Age          | 42        | 39        | 41        |
| Average Age (Male)   | 41        | 39        | 40        |
| Average Age (Female) | 43        | 40        | 42        |
|                      |           |           |           |
| HOUSEHOLDS & INCOME  | 1 MILE    | 3 MILES   | 5 MILES   |
| Total Households     | 3,769     | 16,223    | 35,030    |
| # of Persons per HH  | 2.3       | 2.7       | 2.6       |
| Average HH Income    | \$130,717 | \$98,965  | \$107,933 |
| Average House Value  | \$491,314 | \$370,217 | \$379,899 |
|                      |           |           |           |