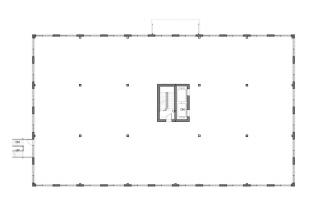

#### **OFFERING SUMMARY**

| Lease Rate:    | Negotiable        |
|----------------|-------------------|
| Building Size: | 25,400 SF         |
| Available SF:  | 5,000 - 25,400 SF |
| Lot Size:      | 9.18 Acres        |
| Year Built:    | 2025              |
| Zoning:        | RD-3              |

### **PROPERTY OVERVIEW**

Experience a perfect blend of modernity and functionality at this to-be-built prime commercial building located at 248 Tioronda Avenue in Beacon, NY, 12508. The property offers flexible floor plans that can accommodate a variety of business needs. With ample natural light, state-of-the-art facilities, and customizable workspaces, this location provides an ideal environment for productivity and innovation. Ample parking, convenient access to major transportation routes, and proximity to local amenities make this property an unbeatable choice for businesses seeking a dynamic and efficient workspace. Elevate your business presence in this thoughtfully designed and strategically located property.