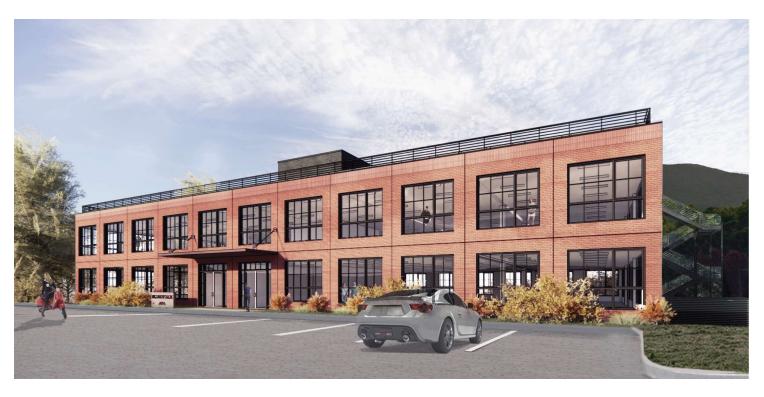

### **PROPERTY OVERVIEW**

Experience a perfect blend of modernity and functionality at this to-be-built prime commercial building located at 248 Tioronda Avenue in Beacon, NY, 12508. The property offers flexible floor plans that can accommodate a variety of business needs. With ample natural light, state-of-the-art facilities, and customizable workspaces, this location provides an ideal environment for productivity and innovation. Ample parking, convenient access to major transportation routes, and proximity to local amenities make this property an unbeatable choice for businesses seeking a dynamic and efficient workspace. Elevate your business presence in this thoughtfully designed and strategically located property.