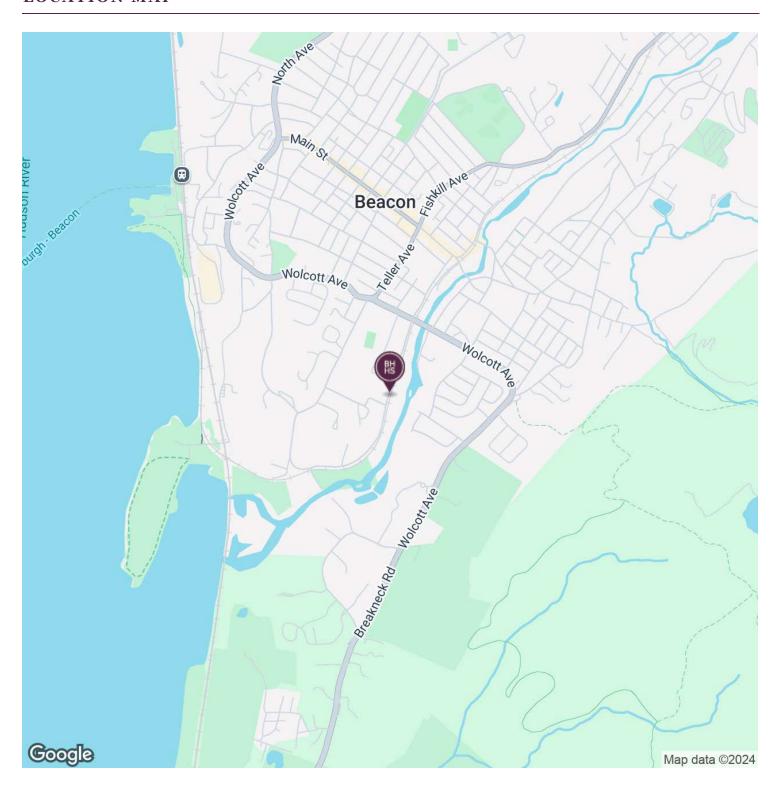

of small-town charm and urban amenities. Take a stroll down Main Street to explore unique shops, art galleries, and local eateries. Outdoor enthusiasts will enjoy easy access to hiking and biking trails at Mount Beacon Park and Long Dock Park along the scenic Hudson River. From the Dia Beacon art museum to the picturesque views at the Breakneck Ridge Trail, the area offers a variety of cultural and recreational attractions for office tenants to enjoy. The Greenway Trail runs throughout full site from south to north, including directly in front of Building 100, along the east side.



248 TIORONDA AVENUE, BEACON, NY 12508

### **ADDITIONAL PHOTOS**









248 TIORONDA AVENUE, BEACON, NY 12508

### **ADDITIONAL PHOTOS**













248 TIORONDA AVENUE, BEACON, NY 12508

### LOCATION MAP





248 TIORONDA AVENUE, BEACON, NY 12508

#### **DEMOGRAPHICS MAP & REPORT**



| POPULATION           | 1 MILE    | 3 MILES   | 5 MILES   |
|----------------------|-----------|-----------|-----------|
| Total Population     | 8,688     | 44,494    | 92,390    |
| Average Age          | 42        | 39        | 41        |
| Average Age (Male)   | 41        | 39        | 40        |
| Average Age (Female) | 43        | 40        | 42        |
|                      |           |           |           |
| HOUSEHOLDS & INCOME  | 1 MILE    | 3 MILES   | 5 MILES   |
| Total Households     | 3,769     | 16,223    | 35,030    |
| # of Persons per HH  | 2.3       | 2.7       | 2.6       |
| Average HH Income    | \$130,717 | \$98,965  | \$107,933 |
| Average House Value  | \$491,314 | \$370,217 |