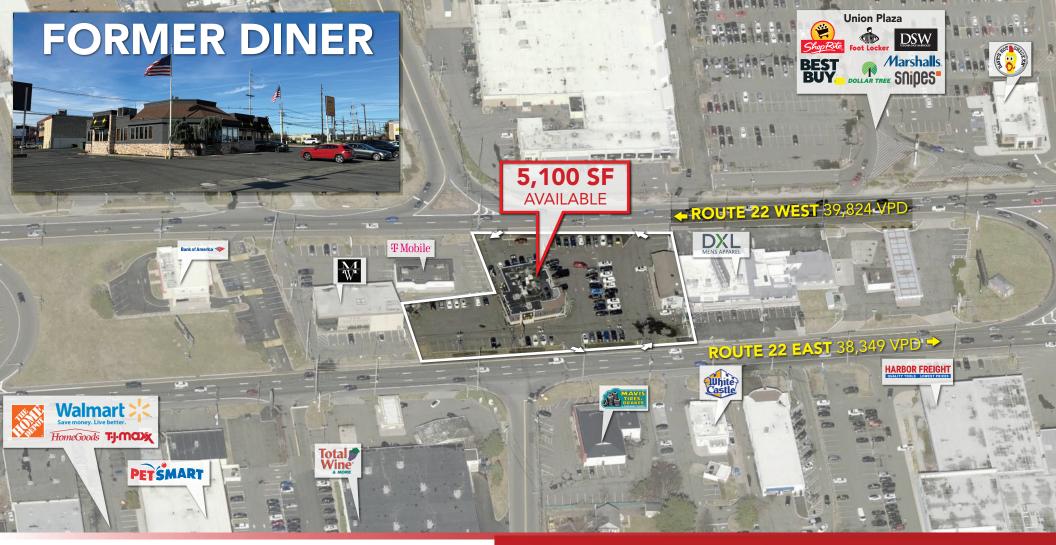

2466 ROUTE 22 UNION, NEW JERSEY **5,100 SF** | 1.07 ACRES

## SITE INFORMATION

**GLA:** 5,100 SF ON 1.07 ACRES **PARKING:** 99 SPACES

AVAILABLE: A: 5,100 SF W/ BASEMENT TRAFFIC: 71,855 VPD ON RT. 22

B: 1.07 AC. GROUND LEASE **TAXES:** \$80,000 (2023)

**RENT:** CALL FOR QUOTE **FRONTAGE:** 340' ON RT. 22

**NOTES:** • Former restaurant w/ FFE

• Liquor License Available

• Located in the "center island" of busy

Route 22 w/ access from both Route 22

Eastbound & Westbound

**2466 ROUTE 22** 

UNION, NEW JERSEY

MARKET AERIAL