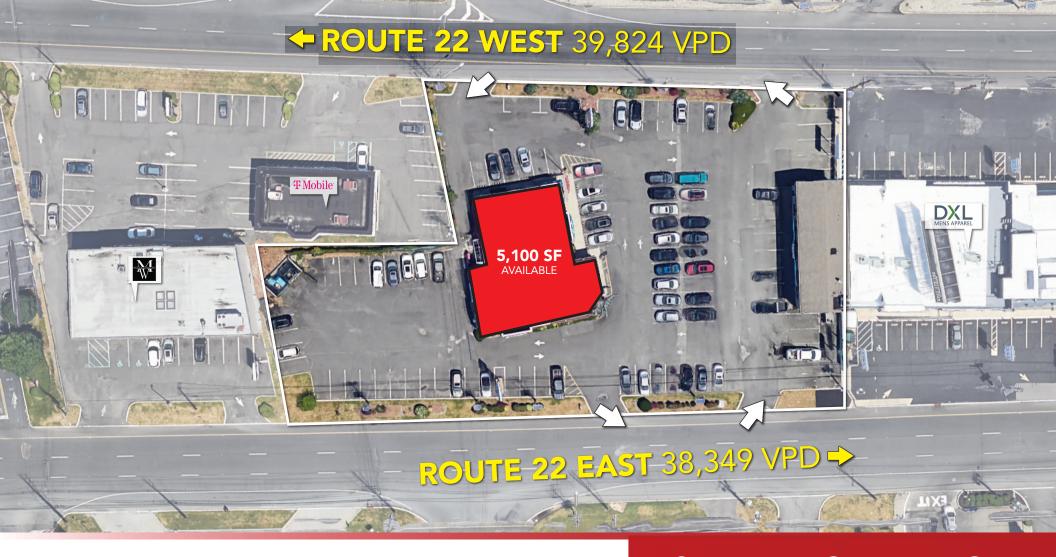

## SITE INFORMATION

**GLA:** 5,100 SF ON 1.07 ACRES **PARKING:** 99 SPACES

AVAILABLE: A: 5,100 SF W/ BASEMENT TRAFFIC: 71,855 VPD ON RT. 22

B: 1.07 AC. GROUND LEASE **TAXES:** \$80,000 (2023)

**RENT:** CALL FOR QUOTE **FRONTAGE:** 340' ON RT. 22

**NOTES:** • Former restaurant w/ FFE

• Liquor License Available

• Located in the "center island" of busy

Route 22 w/ access from both Route 22

Eastbound & Westbound

**2466 ROUTE 22** 

UNION, NEW JERSEY

MARKET AERIAL