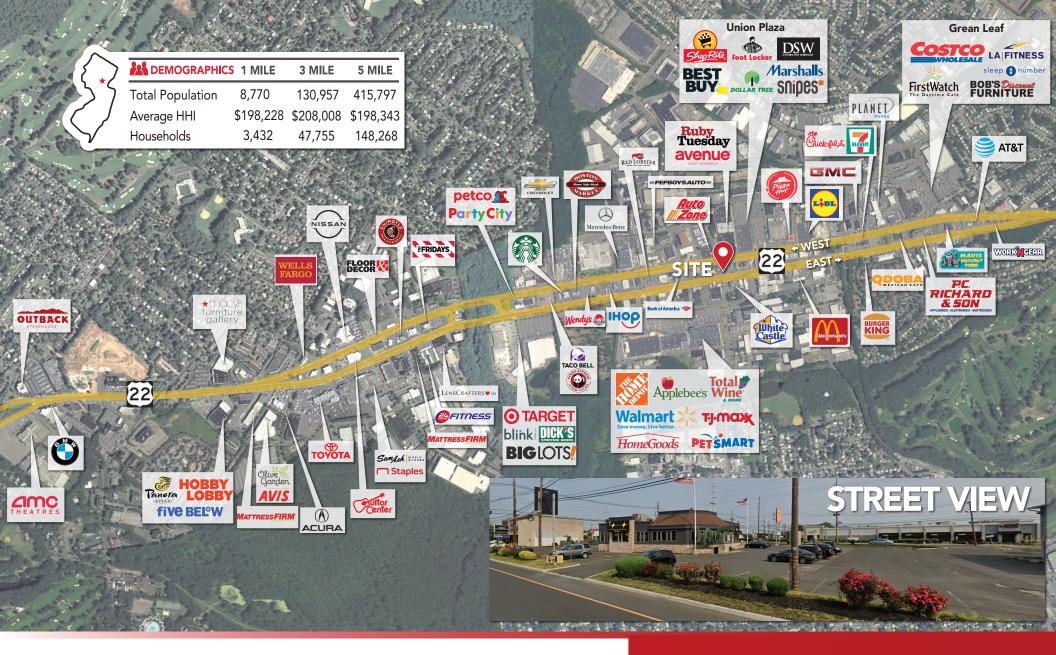

**NOTES:** • Former restaurant w/ FFE

• Liquor License Available

• Located in the "center island" of busy

Route 22 w/ access from both Route 22

Eastbound & Westbound

**2466 ROUTE 22** 

UNION, NEW JERSEY

MARKET AERIAL