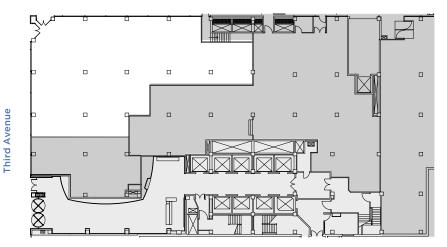

# 733 THIRD AVENUE

# CORNER GROUND FLOOR RETAIL

4,006 SF



4,006 SF GROUND FLOOR CORNER RETAIL OPPORTUNITY

## **AVAILABILITY**

- Prime Corner Retail Location with 45' of Frontage Along Third Avenue
- Close Proximity to Grand Central
- Ideal for Dry Goods or Food Use with Heavy Office, Hotel, and Residential Foot Traffic

# **PROPERTY FEATURES**

- New window and perimeter induction units to promote tenant comfort and energy efficiency
- Green roofs and exclusive outdoor terraces
- LEED GOLD Certification under LEEDv4 Existing Building: Operations and Maintenance

### **CORE & SHELL PLAN**

### East 46th Street



East 45th Street