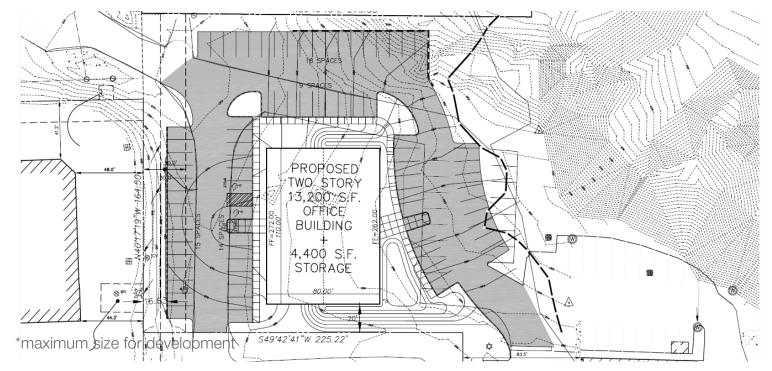

## Specifications

| Zoning:        | BN-RP, Business Non-Retail Professional                                                  |
|----------------|------------------------------------------------------------------------------------------|
| Topography:    | Generally Flat, slight slope down from south to north                                    |
| Condition:     | Partially treed and paved                                                                |
| Utilities:     | Municipal water, sewer (at the curb), gas, electricity                                   |
| Approvals:     | None                                                                                     |
| Visibility:    | Overlooking the intersection of Rt. 155 & Rt. 20                                         |
| Neighbors:     | Walgreen's, CVS, NBT Bank, Key Bank, 1st Naitional Bank of Scotia, Kumon Learning Center |
| Traffic Count: | 35,000 cars daily, both roads combined                                                   |