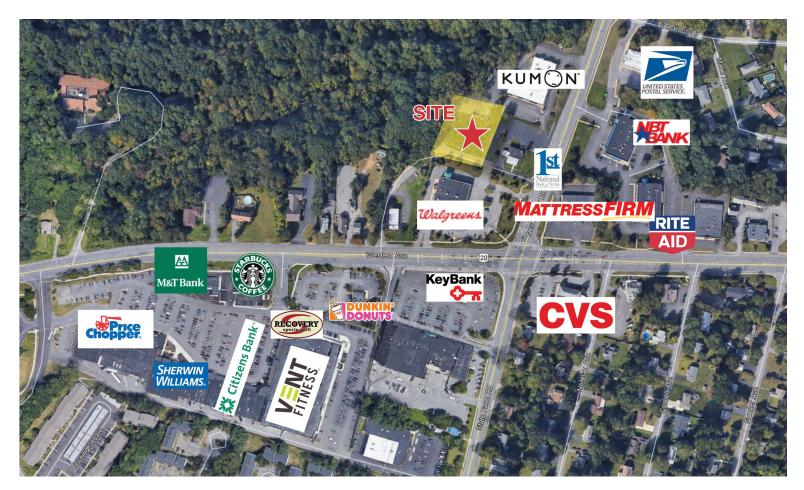

## Specifications

| Zoning:        | BN-RP, Business Non-Retail Professional                                                  |
|----------------|------------------------------------------------------------------------------------------|
| Topography:    | Generally Flat, slight slope down from south to north                                    |
| Condition:     | Partially treed and paved                                                                |
| Utilities:     | Municipal water, sewer (at the curb), gas, electricity                                   |
| Approvals:     | None                                                                                     |
| Visibility:    | Overlooking the intersection of Rt. 155 & Rt. 20                                         |
| Neighbors:     | Walgreen's, CVS, NBT Bank, Key Bank, 1st Naitional Bank of Scotia, Kumon Learning Center |
| Traffic Count: | 35,000 cars daily, both roads combined                                                   |