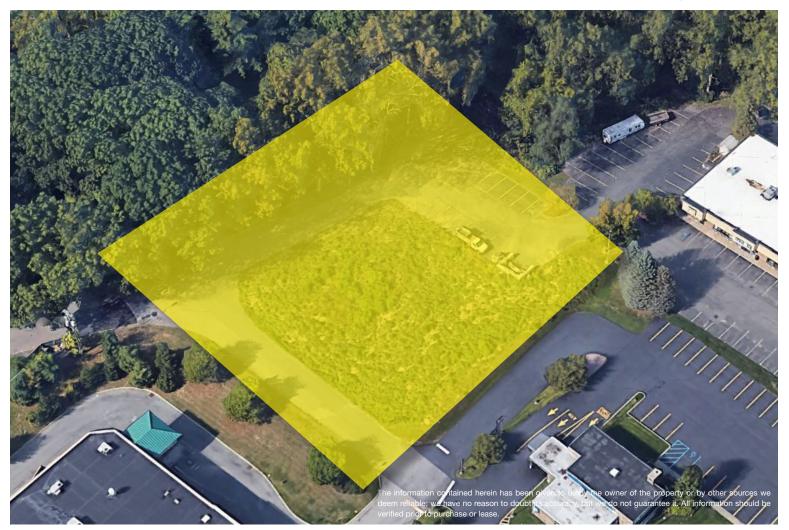

## Specifications

| Zoning:        | BN-RP, Business Non-Retail Professional                                                  |
|----------------|------------------------------------------------------------------------------------------|
| Topography:    | Generally Flat, slight slope down from south to north                                    |
| Condition:     | Partially treed and paved                                                                |
| Utilities:     | Municipal water, sewer (at the curb), gas, electricity                                   |
| Approvals:     | None                                                                                     |
| Visibility:    | Overlooking the intersection of Rt. 155 & Rt. 20                                         |
| Neighbors:     | Walgreen's, CVS, NBT Bank, Key Bank, 1st Naitional Bank of Scotia, Kumon Learning Center |
| Traffic Count: | 35,000 cars daily, both roads combined                                                   |