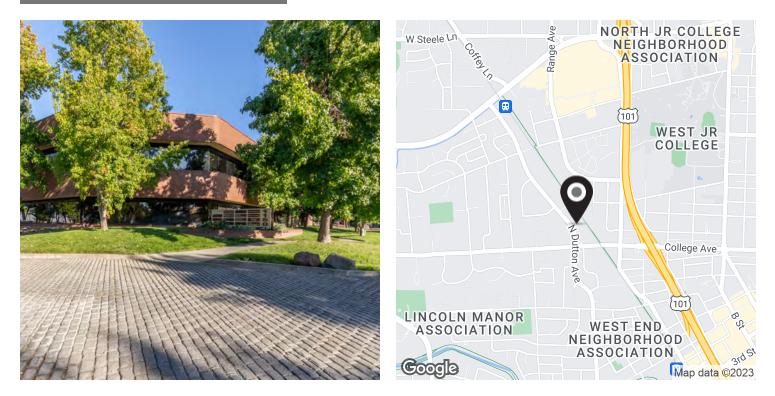

# LOCATION MAP

### 1160 N DUTTON AVE, SANTA ROSA, CA 95401

#### OFFICE BUILDING FOR SALE

#### 9 LOCATION INFORMATION

9240 OLD REDWOOD HIGHWAY, #114 | WINDSOR, CA 95492 | WCOMMERCIALRE.COM