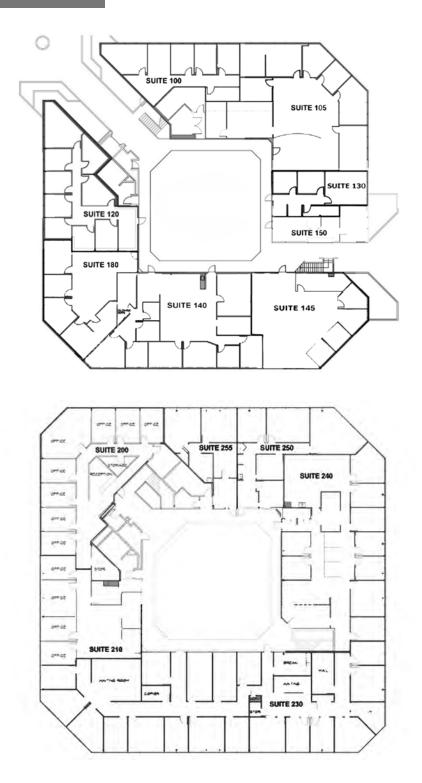

# SITE PLANS

### 1160 N DUTTON AVE, SANTA ROSA, CA 95401

OFFICE BUILDING FOR SALE

12 LOCATION INFORMATION

9240 OLD REDWOOD HIGHWAY, #114 | WINDSOR, CA 95492 | WCOMMERCIALRE.COM

PARK PLAZA PROFESSIONAL OFFICE BUILDING FOR SALE

#### **PROPERTY OVERVIEW**

Park Plaza consists of a unique, steel frame, architecturally distinctive two story multi-tenant professional office building. The property totaling approximately 31,000 rentable square feet features a central landscaped open air atrium courtyard. The property offers abundant onsite parking, great ingress and egress onto Dutton Ave, next door to Parkpoint Athletic Club, and is located in the Santa Rosa Business Park. The current configuration includes 8 spaces upon the first floor and 6 spaces upon the second floor, spaces ranging in size from 500 +/- sqft to 6,900 +/-sqft. The floors are able to accommodate single and multi-tenant occupancy. Both floors also feature mens and womens restrooms along with a serviced elevator.

#### SITE DESCRIPTION

Park Plaza consists of a unique, steel frame, architecturally distinctive two-story multi-tenant professional office building. The property totaling 31,000 rentable square feet features a central landscaped open air atrium courtyard. The property offers abundant onsite parking, great ingress and egress onto Dutton Ave, next door to Parkpoint Athletic Club, and is located in the Santa Rosa Business Park. The current configuration includes 8 spaces upon the first floor and 6 spaces upon the second floor, spaces ranging in size from approximately 500 + /- sqft to 6,900 + /- sqft. The floors are able to accommodate single and multi-tenant occupancy. Both floors also feature men's and women's restrooms along with a serviced elevator.