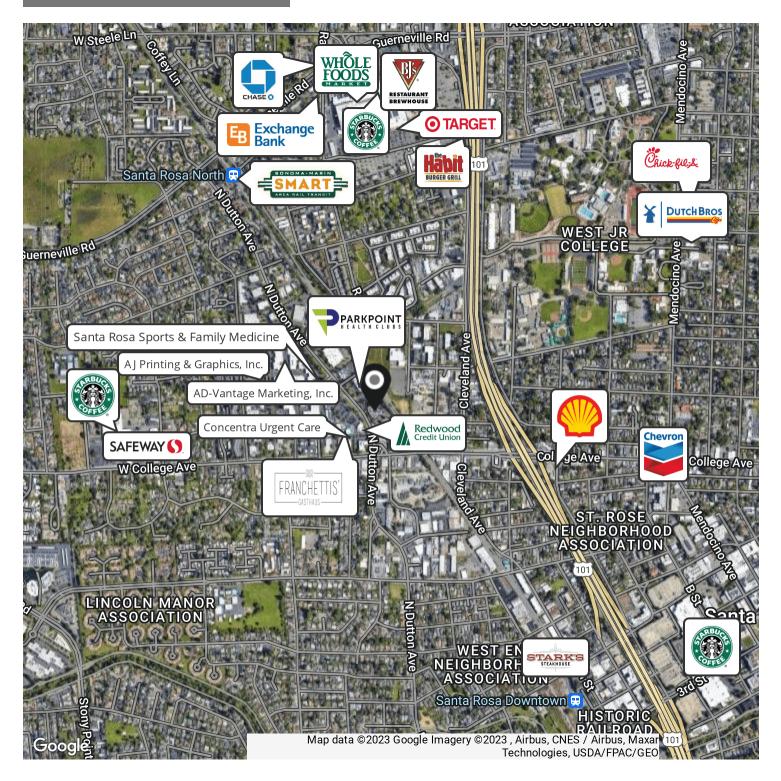

# RETAILER MAP

#### 1160 N DUTTON AVE, SANTA ROSA, CA 95401

#### OFFICE BUILDING FOR SALE

10 LOCATION INFORMATION

9240 OLD REDWOOD HIGHWAY, #114 | WINDSOR, CA 95492 | WCOMMERCIALRE.COM