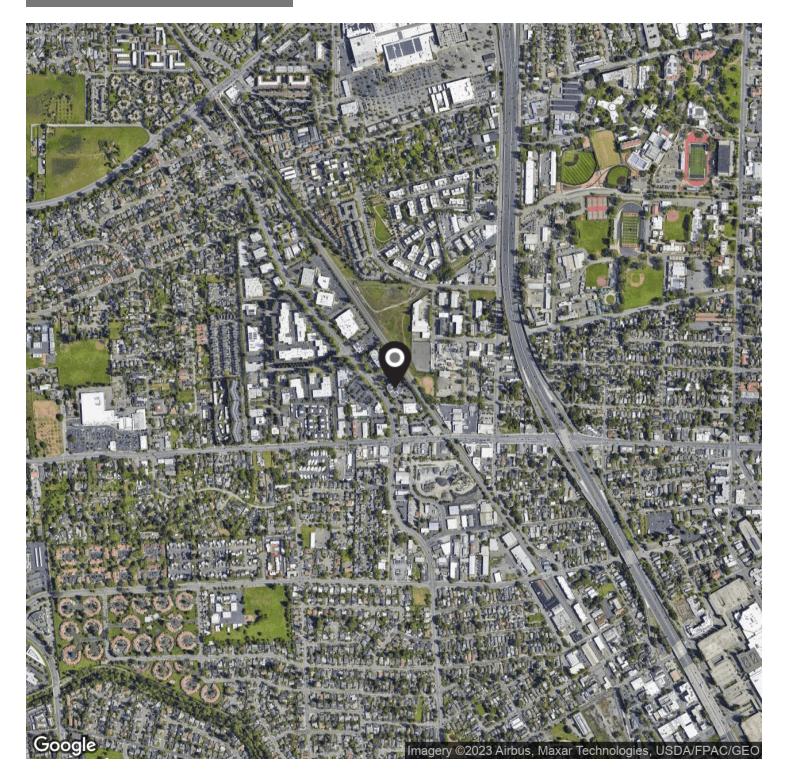

# AERIAL MAP

### 1160 N DUTTON AVE, SANTA ROSA, CA 95401

#### OFFICE BUILDING FOR SALE

11 LOCATION INFORMATION

9240 OLD REDWOOD HIGHWAY, #114 | WINDSOR, CA 95492 | WCOMMERCIALRE.COM