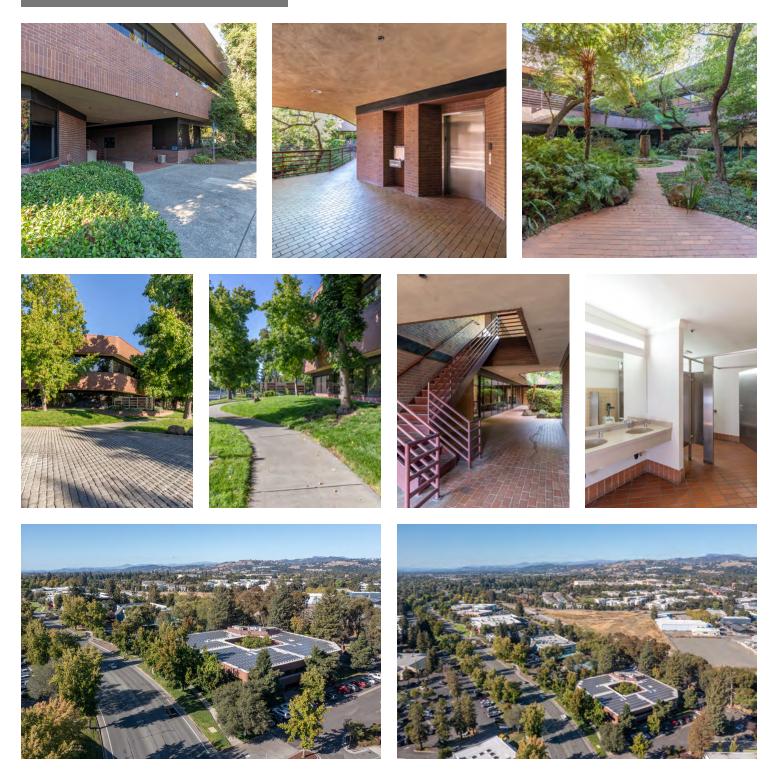

# ADDITIONAL PHOTOS 1160 n dutton ave, santa rosa, ca 95401

#### OFFICE BUILDING FOR SALE

7 PROPERTY INFORMATION

9240 OLD REDWOOD HIGHWAY, #114 | WINDSOR, CA 95492 | WCOMMERCIALRE.COM

PARK PLAZA PROFESSIONAL OFFICE BUILDING FOR SALE