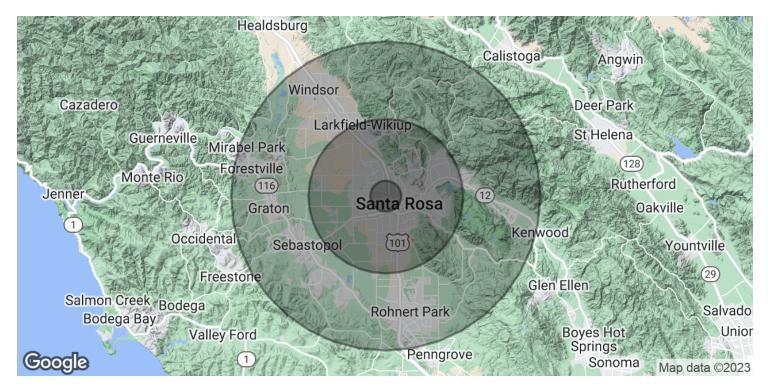

# DEMOGRAPHICS MAP & REPORT

### 1160 N DUTTON AVE, SANTA ROSA, CA 95401

#### OFFICE BUILDING FOR SALE

| POPULATION           | 1 MILE   | 5 MILES  | 10 MILES  |
|----------------------|----------|----------|-----------|
| Total Population     | 21,731   | 194,645  | 329,290   |
| Average Age          | 34.4     | 39.8     | 41.2      |
| Average Age (Male)   | 34.4     | 38.2     | 40.1      |
| Average Age (Female) | 34.9     | 41.5     | 42.4      |
| HOUSEHOLDS & INCOME  | 1 MILE   | 5 MILES  | 10 MILES  |
| Total Households     | 8,405    | 73,624   | 128,556   |
| # of Persons per HH  | 2.6      | 2.6      | 2.6       |
| Average HH Income    | \$75,822 | \$96,465 | \$100,889 |

\$390,059

\$534,137

\* Demographic data derived from 2020 ACS - US Census

\$588,431

14 DEMOGRAPHICS

Average House Value

9240 OLD REDWOOD HIGHWAY, #114 | WINDSOR, CA 95492 | WCOMMERCIALRE.COM