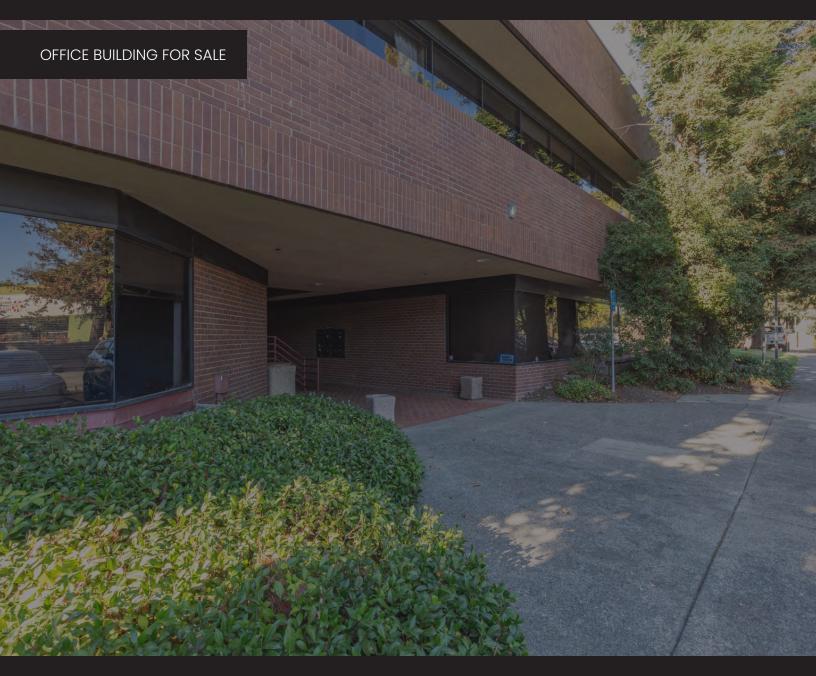

#### **PROPERTY OVERVIEW**

Park Plaza consists of a unique, steel frame, architecturally distinctive two story multi-tenant professional office building. The property totaling approximately 31,000 rentable square feet features a central landscaped open air atrium courtyard. The property offers abundant onsite parking, great ingress and egress onto Dutton Ave, next door to Parkpoint Athletic Club, and is located in the Santa Rosa Business Park. The current configuration includes 8 spaces upon the first floor and 6 spaces upon the second floor, spaces ranging in size from 500 +/- sqft to 6,900 +/-sqft. The floors are able to accommodate single and multi-tenant occupancy. Both floors also feature mens and womens restrooms along with a serviced elevator.

#### SITE DESCRIPTION

Park Plaza consists of a unique, steel frame, architecturally distinctive two-story multi-tenant professional office building. The property totaling 31,000 rentable square feet features a central landscaped open air atrium courtyard. The property offers abundant onsite parking, great ingress and egress onto Dutton Ave, next door to Parkpoint Athletic Club, and is located in the Santa Rosa Business Park. The current configuration includes 8 spaces upon the first floor and 6 spaces upon the second floor, spaces ranging in size from approximately 500 + /- sqft to 6,900 + /- sqft. The floors are able to accommodate single and multi-tenant occupancy. Both floors also feature men's and women's restrooms along with a serviced elevator.

#### **PROPERTY HIGHLIGHTS**

- 2 Story Multi-Tenant Office Building
- Large Open Courtyard Garden Setting
- Elevator Serviced
- Abundant On-site parking
- Monument Signage
- Excellent Location-Next to Parkpoint Athletic Club, Across the Street From Redwood Credit Union
- 1/4 Mile to US Highway 101 from College Avenue On/Off Ramp