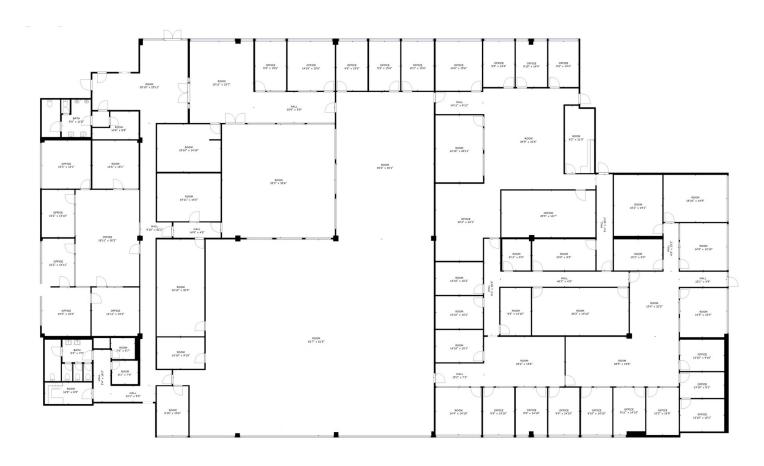

### RARE CORPORATE OFFICE SPACE IN OLD TOWN PASADENA

210 S De Lacey Ave Pasadena, CA 91105

210 S. De Lacey Ave, Pasadena, CA 91106

+/- 23,718 Square Feet

The floor plan provided is for illustrative purposes and dimensions and layouts are approximate and may vary from the actual space. We recommend verifying all measurements independently.