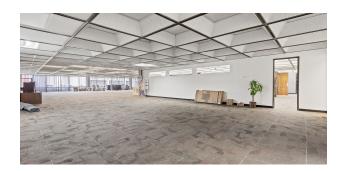

#### **PROPERTY DESCRIPTION**

This lease opportunity offers +/- 23,718 square feet of corporate office space in Pasadena, divisible as needed.

This property features full-service amenities at a competitive rate of \$1.99 per square foot, including complimentary parking. It stands out as one of Pasadena's most secure buildings.