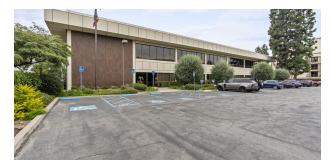

### RARE CORPORATE OFFICE SPACE IN OLD TOWN PASADENA

210 S De Lacey Ave Pasadena, CA 91105

**LEASE RATE:** \$1.99/ SF/Mo (Full Service) **BUILDING SIZE:** +/- 23,718 Square Feet

**PARKING:** Free Parking

#### **PROPERTY DESCRIPTION**

This lease opportunity offers +/- 23,718 square feet of corporate office space in Pasadena, divisible as needed.

This property features full-service amenities at a competitive rate of \$1.99 per square foot, including complimentary parking. It stands out as one of Pasadena's most secure buildings.