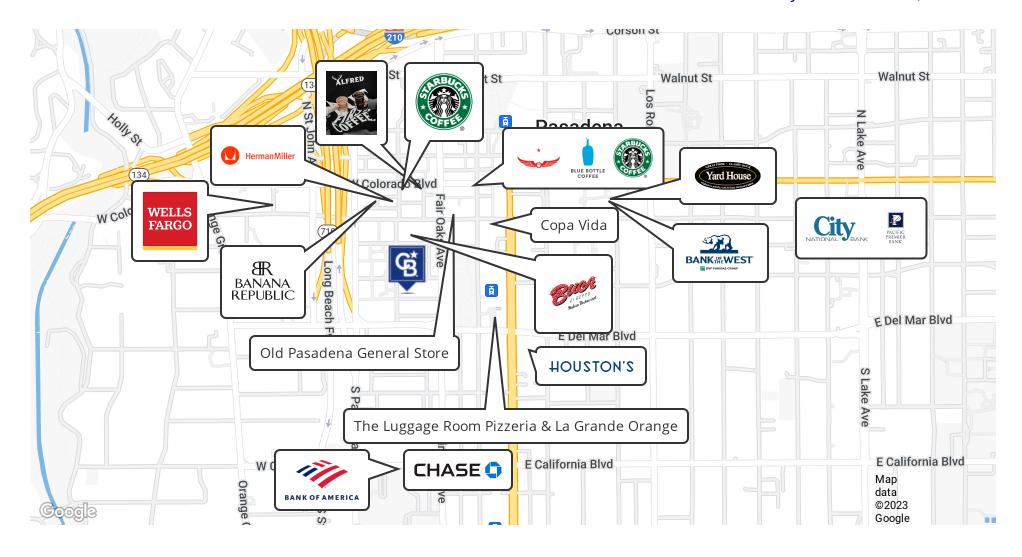

#### RARE CORPORATE OFFICE SPACE IN OLD TOWN PASADENA

210 S De Lacey Ave Pasadena, CA 91105

E Colorado Blvd

OLD PASADENA

W Colorado Blvd