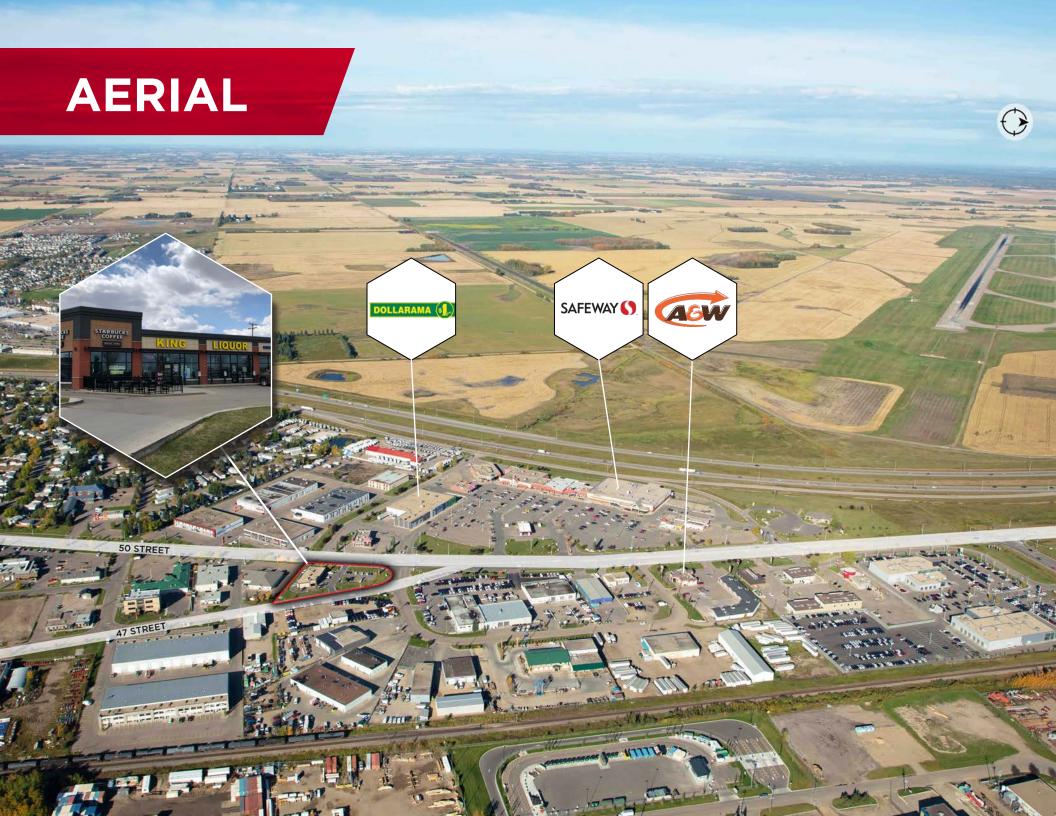

tal or other conditions, withdrawal without notice, and to any special listing conditions imposed by the property owner(s). As applicable, we make no representation as to the condition of the property for properties in question. October 18, 2024





## LEDUC CROSSROADS

#### **Property Details**

Municipal Address: 6056 - 47 Street, Leduc, Alberta

**Legal Description:** Plan: 7722434 Block: N Lot: 5

**Zoning:** GC (General Commercial)

**Building Size:** 5,106 Square Feet

**Built:** 2012

Parking Area: 23 Stalls

**Description:** Commercial Retail

Lot Area: 0.64 Acres

**Tenants:** Starbuck (Expiry: September 11, 2033)

King Liquor (Expiry: July 31, 2029)

Occupancy: KING100%

#### **Income Details**

**Price:** \$3,750,000

**Net Income:** \$209,792

## LEDUC CROSSROADS



# KING







#### **Adam Martinson**

Partner 780 701 3285 adam.martinson@cwedm.com

Cushman & Wakefield Edmonton is independently owned and operated / A Member of the Cushman & Wakefield Alliance. No warranty or representation express or implied is made to the accuracy or completeness of the information contained herein, and same is submitted subject to errors, omissions, change of price, rental or other conditions, withdrawal without notice, and to any special listing conditions imposed by the property owner(s). As applicable, we make no representation as to the condition of the property for properties in question. October 18, 2024