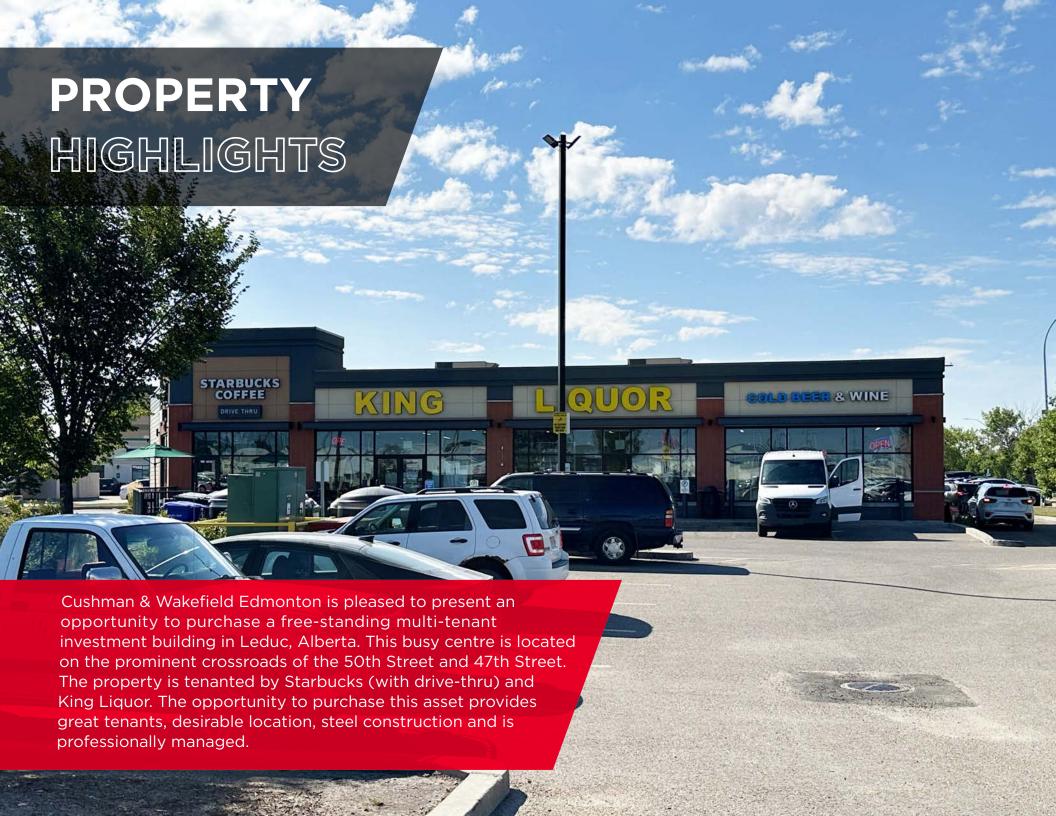

## LEDUC CROSSROADS

#### **Property Details**

Municipal Address: 6056 - 47 Street, Leduc, Alberta

**Legal Description:** Plan: 7722434 Block: N Lot: 5

**Zoning:** GC (General Commercial)

**Building Size:** 5,106 Square Feet

**Built:** 2012

Parking Area: 23 Stalls

**Description:** Commercial Retail

Lot Area: 0.64 Acres

**Tenants:** Starbuck (Expiry: September 11, 2033)

King Liquor (Expiry: July 31, 2029)

Occupancy: KING100%