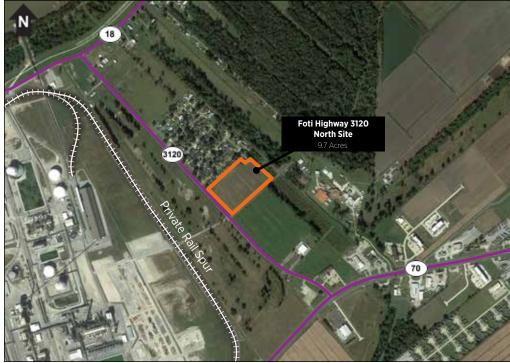

Foti Highway 3120 North Site

# **Foti Highway 3120 North Site**

LA Highway 3120 North Donaldsonville, LA 70346

### **ACRES AVAILABLE:**

9.7 Acres

### HIGHWAY:

LA-3120

Distance: Adjacent to Site