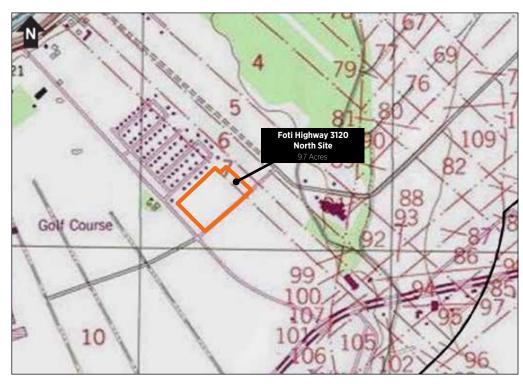

Foti Highway 3120 North Site

# **Foti Highway 3120 North Site**

LA Highway 3120 North Donaldsonville, LA 70346

### **ACRES AVAILABLE:**

9.7 Acres