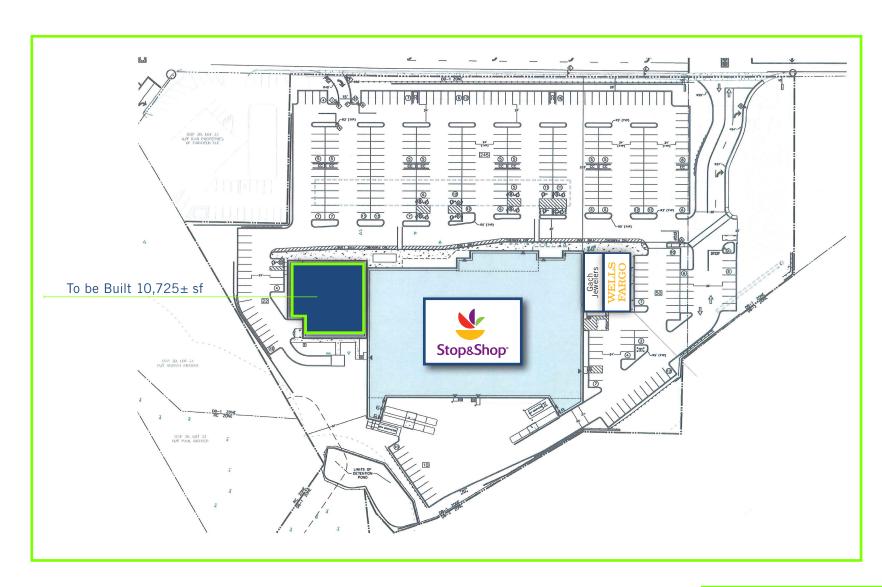

## **LEASE DETAILS:**

• Size: 10,725 ± sf

Rent: Please Call

• Available: Please Call

Dominick Musilli | dm@truecre.com | 203.529.4629 | www.truecre.com

## MONROE, CT

470-484 MONROE TURNPIKE // SITE PLAN

|                                      | 1 Mile    | 3 Mile    | 5 Mile    |
|--------------------------------------|-----------|-----------|-----------|
| Population:                          |           |           |           |
| 2016 Projection                      | 3,264     | 29,715    | 69,965    |
| 2011 Estimate                        | 3,260     | 29,585    | 69,671    |
| 2010 Census                          | 3,207     | 28,884    | 68,170    |
| Growth 2011-2016                     | 0.10%     | 0.40%     | 0.40%     |
| Growth 2010-2011                     | 1.60%     | 2.40%     | 2.20%     |
| 2011 Population By Hispanic Origin   | 183       | 1,290     | 2,844     |
| 2010 Population by Race:             |           |           |           |
| White                                | 3,043     | 27,640    | 64,994    |
| Black or African American            | 58        | 473       | 1,095     |
| American Indian and Alaska Native    | 3         | 32        | 94        |
| Asian                                | 80        | 864       | 2,062     |
| Native Hawaiian and Pacific Islander | 0         | 6         | 15        |
| Other Race                           | 39        | 238       | 570       |
| Two or More Races                    | 35        | 332       | 841       |
| 2010 Households:                     |           |           |           |
| 2016 Projection                      | 1,014     | 9,867     | 24,056    |
| 2011 Estimate                        | 1,011     | 9,816     | 23,938    |
| 2010 Census                          | 991       | 9,532     | 23,284    |
| Growth 2011-2016                     | 0.20%     | 0.50%     | 0.50%     |
| Growth 2010-2011                     | 2.10%     | 3.00%     | 2.80%     |
| Owner Occupied                       | 939       | 9,108     | 21,854    |
| Renter Occupied                      | 73        | 708       | 2,083     |
| 2011 Avg Household Income            | \$140,669 | \$140,029 | \$137,641 |
| 2011 Med Household Income            | \$112,652 | \$108,181 | \$107,317 |
| 2011 Per Capita Income               | \$44,076  | \$46,780  | \$47,392  |
| 2010 Households by Household Inc:    |           |           |           |
| Income Less than \$15,000            | 18        | 191       | 603       |
| Income \$15,000 - \$24,999           | 25        | 309       | 736       |
| Income \$25,000 - \$34,999           | 23        | 263       | 687       |
| Income \$35,000 - \$49,999           | 78        | 522       | 1,102     |
| Income \$50,000 - \$74,999           | 136       | 1,479     | 3,667     |
| Income \$75,000 - \$99,999           | 144       | 1,605     | 4,087     |
| Income \$100,000 - \$149,999         | 306       | 2,805     | 6,554     |
| Income \$150,000 - \$199,999         | 207       | 1,909     | 4,716     |
| Income \$200,000+                    | 47        | 494       | 1,225     |