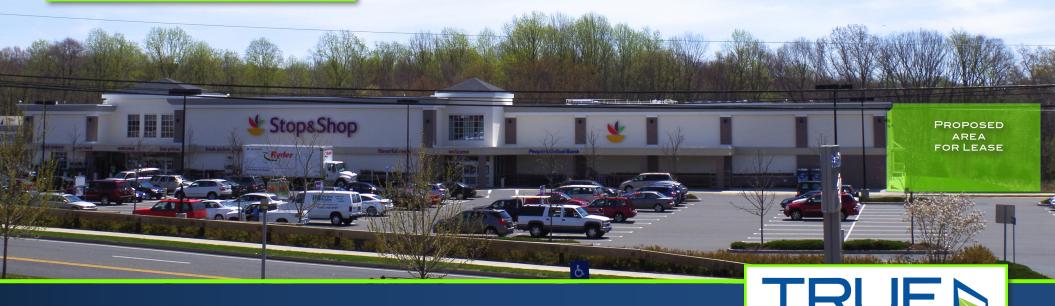

## STOP & SHOP PLAZA

470-484 MONROE TURNPIKE, MONROE, CT

## **PROPERTY FEATURES:**

- Newly developed Stop & Shop anchored center
- Abundant parking
- Close proximity to Merritt Parkway and easy access to Route 25
- Area retailers include: Big Y, Home Depot, Goodwill, CVS, Walgreens