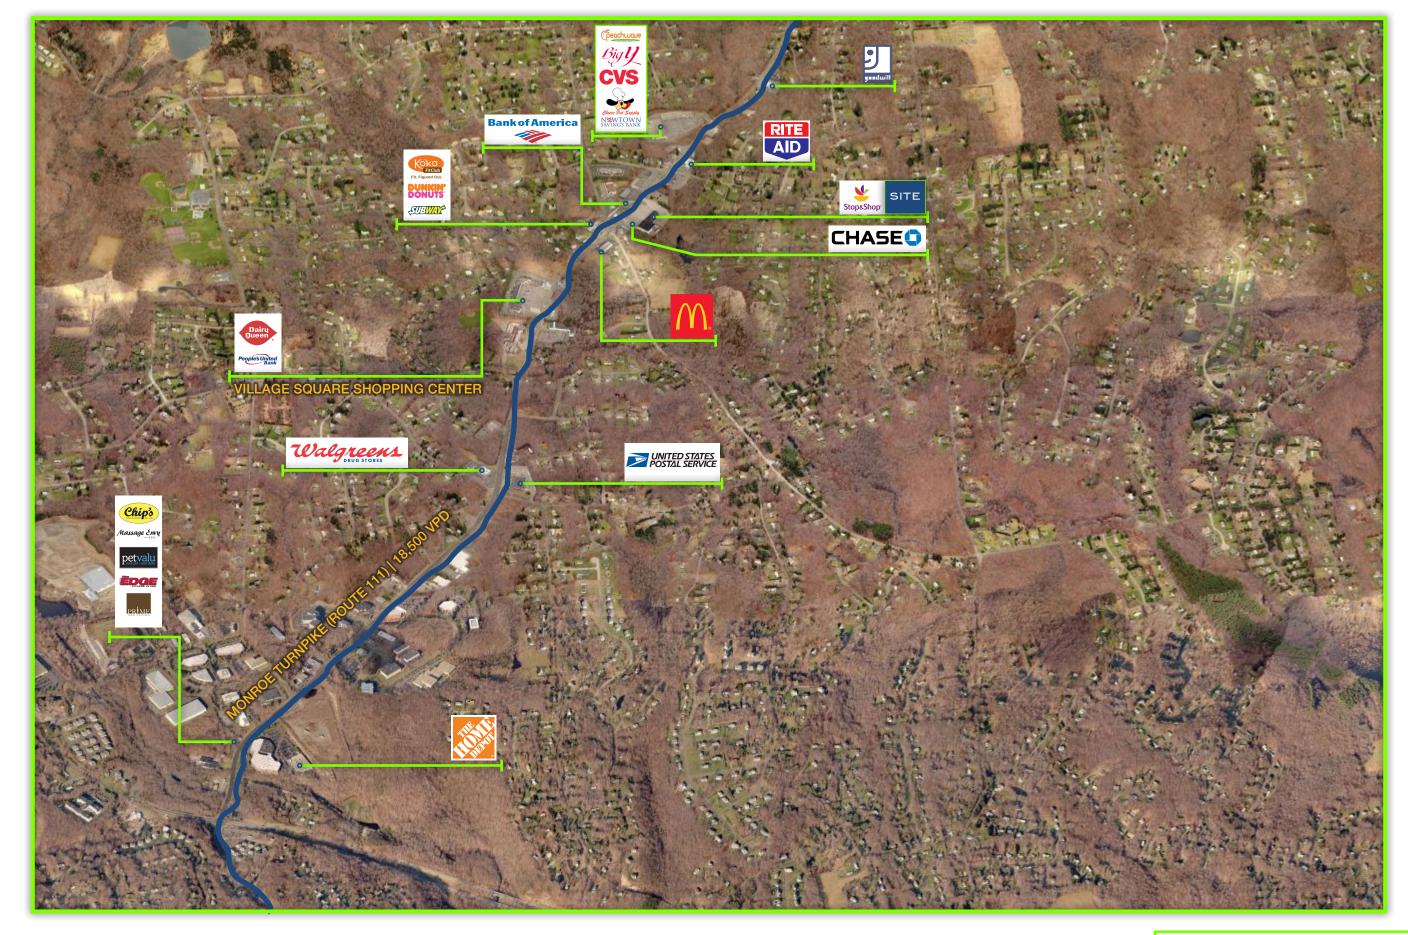

## **PROPERTY FEATURES:**

- Newly developed Stop & Shop anchored center
- Abundant parking
- Close proximity to Merritt Parkway and easy access to Route 25
- Area retailers include: Big Y, Home Depot, Goodwill, CVS, Walgreens