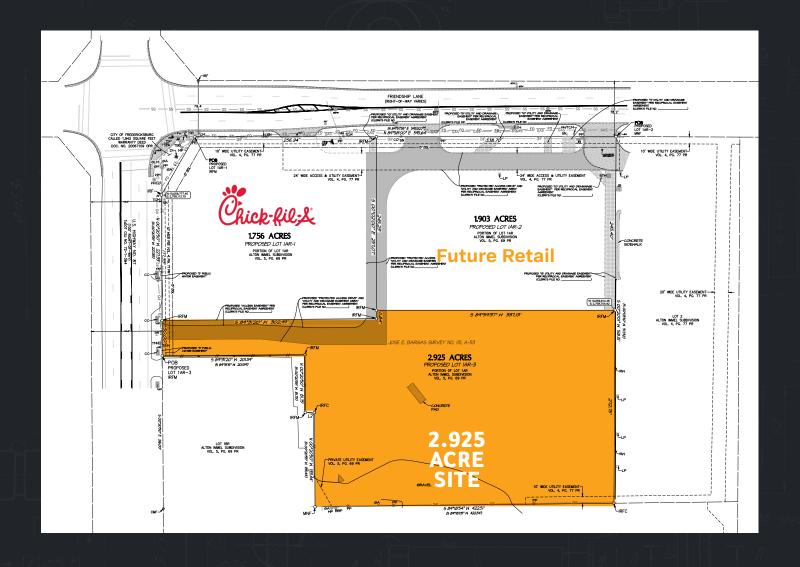

## Final Land Plan

#### 2.925 Acre Retail Pad

Available For Sale or Ground Lease in Fredericksburg, Texas 78264