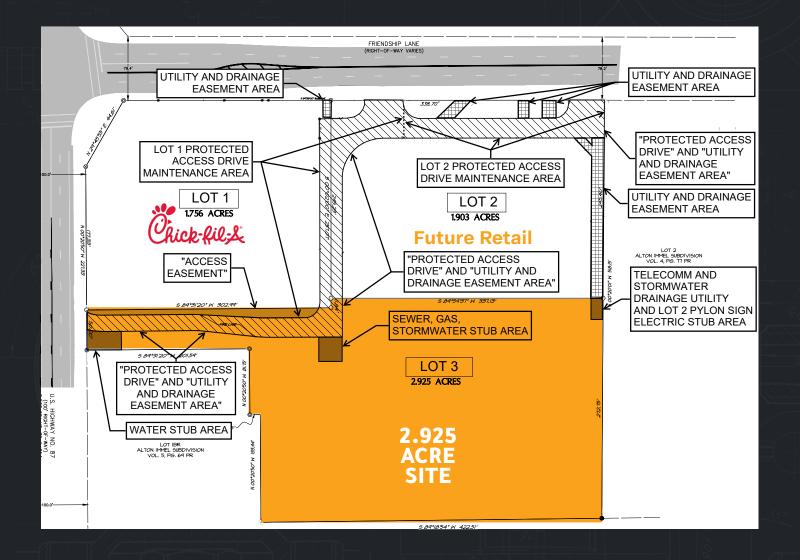

### Final Site Plan

#### 2.925 Acre Retail Pad

Available For Sale or Ground Lease in Fredericksburg, Texas 78264