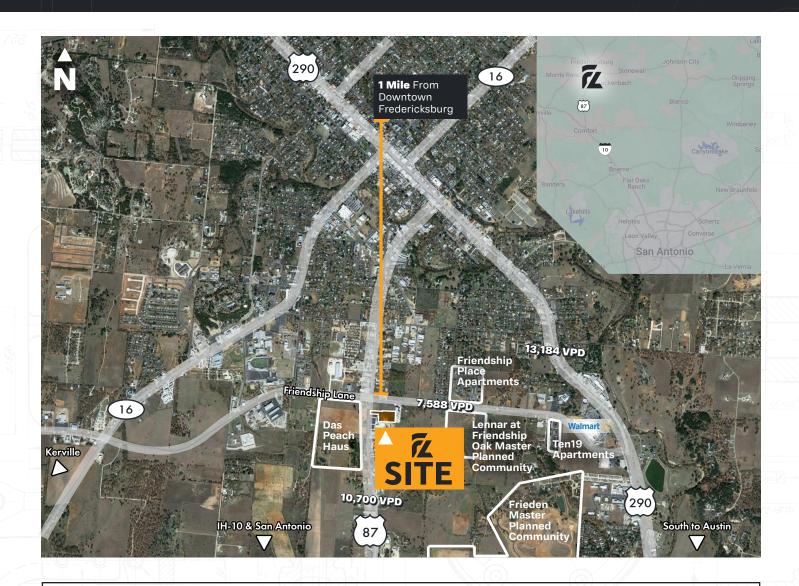

# US Highway 87 & Friendship Lane

**2.925 Acre** Platted Site Available

Highly visible corner located at Highway 87 and Friendship Lane

All Utilities on Site

Interior Circulation Drives Under Construction

**Zoned C2** General Commercial