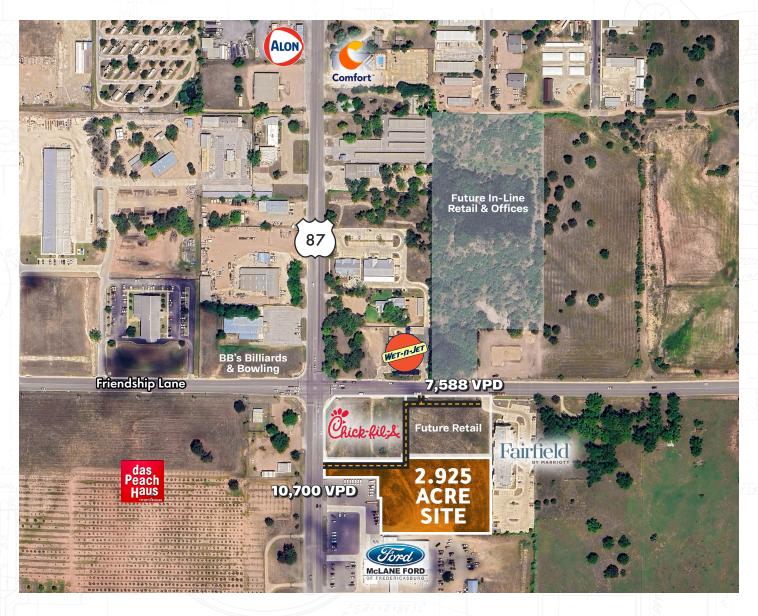

# US Highway 87 & Friendship Lane

**2.925 Acre** Platted Site Available

Highly visible corner located at Highway 87 and Friendship Lane

All Utilities on Site

Interior Circulation Drives Under Construction

**Zoned C2** General Commercial

#### 2.925 Acre Retail Pad

Available For Sale or Ground Lease in Fredericksburg, Texas 78264