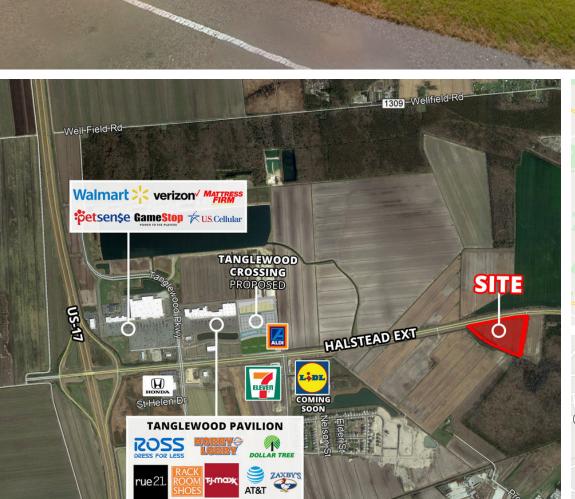

## **PROPERTY OVERVIEW**

Approximately 1.5 miles from the intersection of US 17 Bypass and Halstead Blvd Ext. Near Walmart Located at the rapidly-expanding Halstead Blvd. Ext. Easy access to a trade area population of more than 180,000. Adjacent to Walmart Supercenter and Tanglewood Lake Luxury Apartments and Fairfield Marriott. Area retail includes: JC Penney, Lowes.

## **PROPERTY HIGHLIGHTS**

- Halstead Station is and 11 +/- acre commercial lot in a rapidly-expanding part of Elizabeth City
- Property features 1100 feet road frontage on Halstead Blvd Ext
- Lot is approved for General Commercial use