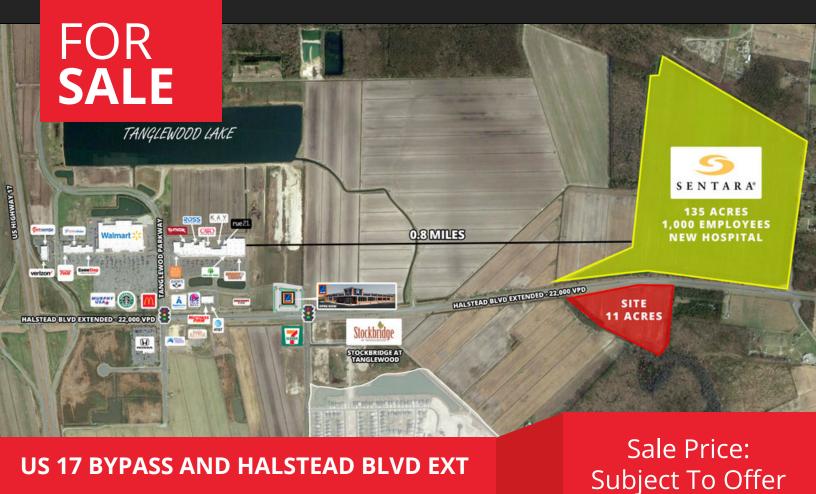

## **PROPERTY OVERVIEW**

Approximately 1.5 miles from the intersection of US 17 Bypass and Halstead Blvd Ext. Near Walmart Located at the rapidly-expanding Halstead Blvd. Ext. Easy access to a trade area population of more than 180,000. Adjacent to Walmart Supercenter and Tanglewood Lake Luxury Apartments and Fairfield Marriott. Area retail includes: JC Penney, Lowes.

## **PROPERTY HIGHLIGHTS**

- Halstead Station is and 11 +/- acre commercial lot in a rapidly-expanding part of Elizabeth City
- Property features 1100 feet road frontage on Halstead Blvd Ext
- Lot is approved for General Commercial use