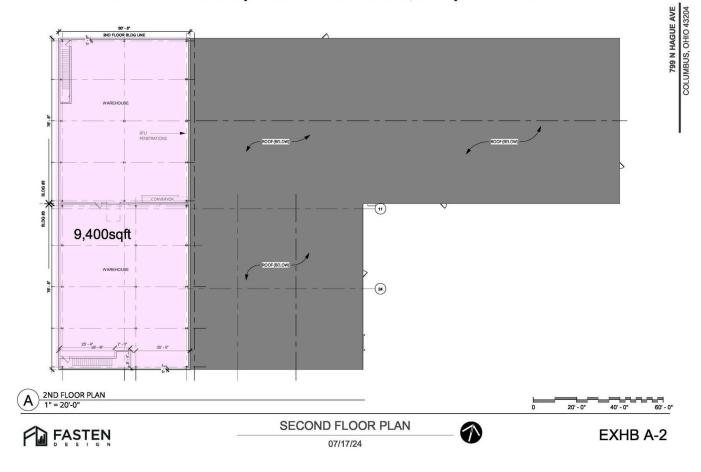

# LOCATION INFORMATION FLOOR PLANS

#### 2nd Floor Can connect to any lower floor area via stairs, conveyor belt or lift