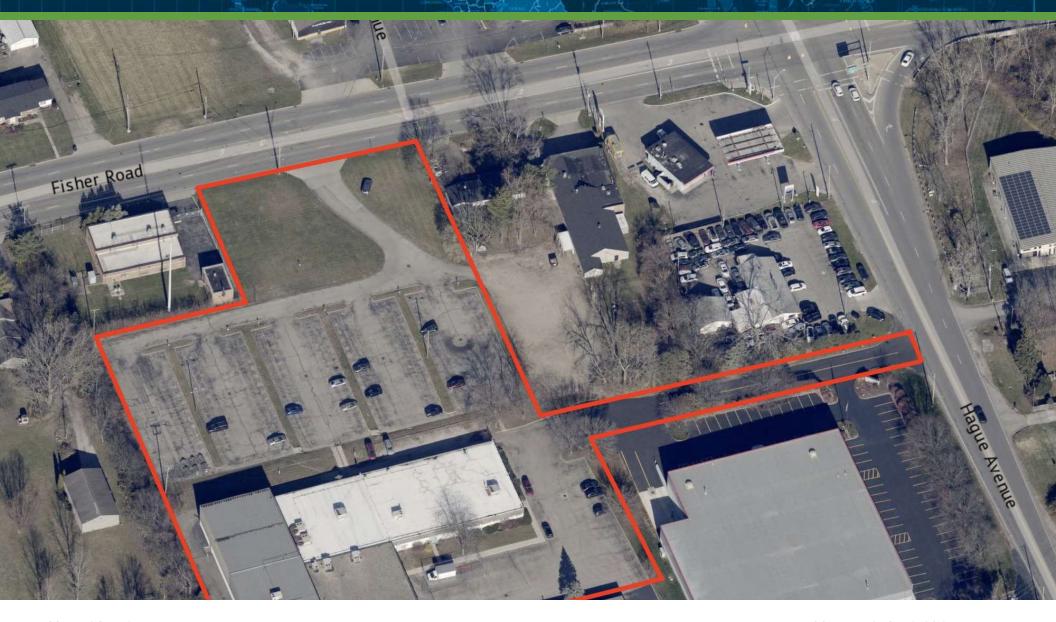

# LOCATION INFORMATION AERIAL MAP

799 N HAGUE AVE COLUMBUS, OH 43204

Sperry - Treasure and Associates // 1123 GOODALE BLVD., SUITE 500, COLUMBUS, OHIO 43212 // SPERRYCGA.COM

AERIAL MAP // 13

FLOOR PLANS

**FLOOR PLANS** 