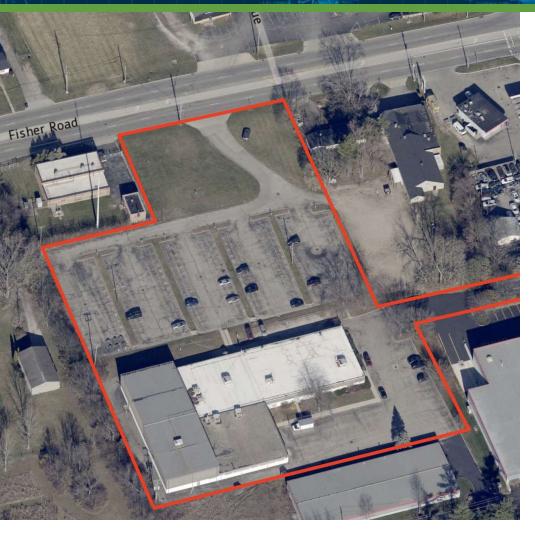

# LOCATION INFORMATION AERIAL MAP

799 N HAGUE AVE COLUMBUS, OH 43204

Sperry - Treasure and Associates // 1123 GOODALE BLVD., SUITE 500, COLUMBUS, OHIO 43212 // SPERRYCGA.COM

AERIAL MAP // 13

FLOOR PLANS

**FLOOR PLANS** 