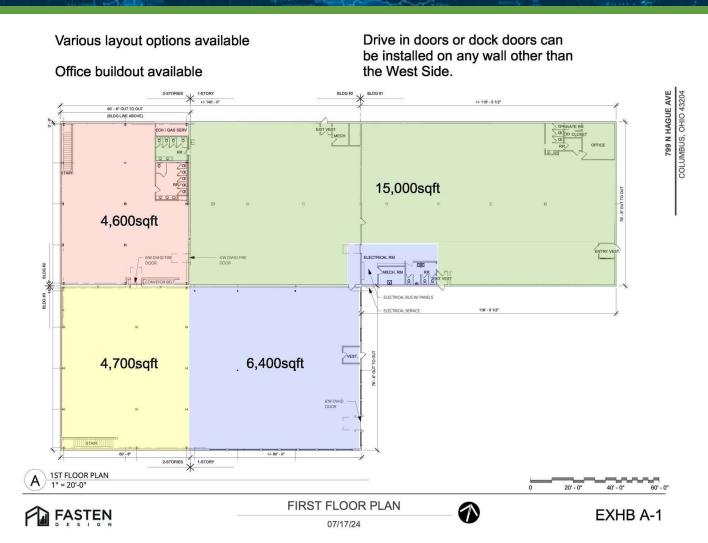

# LOCATION INFORMATION FLOOR PLANS

#### 2nd Floor Can connect to any lower floor area via stairs, conveyor belt or lift