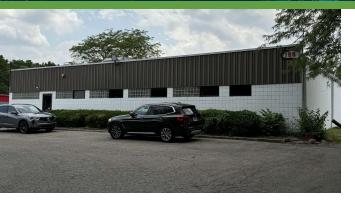

#### PROPERTY DESCRIPTION

Introducing a prime opportunity for industrial, warehouse, or distribution needs in Columbus, Ohio. This versatile property offers a spacious 40,040 SF building, boasting ample office, production, and assembly space. Built in 1988 and zoned for light manufacturing, it is ideally suited for call centers, assembly, and light manufacturing operations. The property features plentiful parking, excess power capacity, and the option to add dock doors and drive-in doors, providing optimal flexibility. Located in Franklin Township with no income tax, and offering easy access to I-70 Eastbound, this property is primed for success. With dual ingress and egress on Fisher Road and N Hague Ave, this is an unparalleled opportunity for your industrial business needs.

# PROPERTY INFORMATION ADDITIONAL PHOTOS

**799 N HAGUE AVE** 

COLUMBUS, OH 43204

ADDITIONAL PHOTOS // 8

Sperry - Treasure and Associates // 1123 GOODALE BLVD., SUITE 500, COLUMBUS, OHIO 43212 // SPERRYCGA.COM

# PROPERTY INFORMATION ADDITIONAL PHOTOS

**799 N HAGUE AVE** 

Sperry - Treasure and Associates // 1123 GOODALE BLVD., SUITE 500, COLUMBUS, OHIO 43212 // SPERRYCGA.COM

We obtained the information above from sources we believe to be reliable. However, we have not verified its accuracy and make no guarantee, warranty or representation about it. It is submitted subject to the possibility of errors, omissions, change of price, rental or other conditions, prior sale, lease or financing, or withdrawal without notice. We include projections, opinions, assumptions or estimates for example only, and they may not represent current or future performance of the property. You and your tax and legal advisors should conduct your own investigation of the property and transaction.