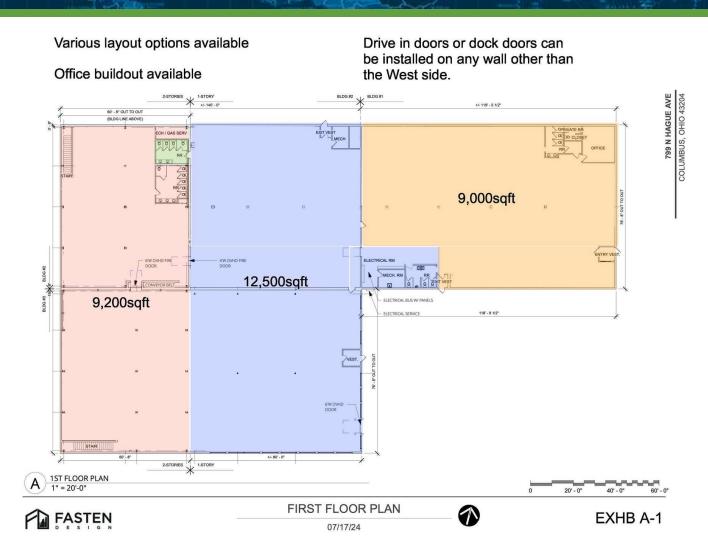

# LOCATION INFORMATION FLOOR PLANS

#### **DESCRIPTION**

The ceiling clear in the warehouse area is 15'. Also, there is one 10' overheard door, a vault, large open work assembly area, ample power, parking for up to 150, conveyor belt, server room, large conference room, lab, space, and supply rooms.