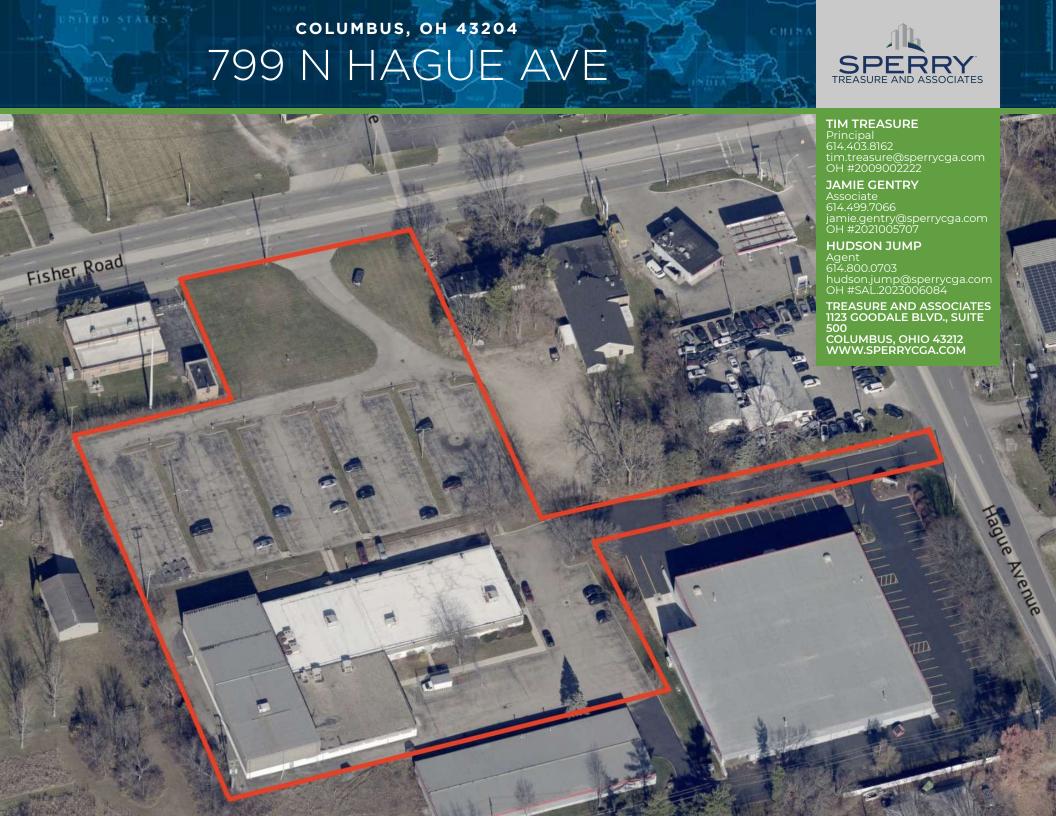

799 N HAGUE AVE COLUMBUS, OH 43204

Sperry - Treasure and Associates // 1123 GOODALE BLVD., SUITE 500, COLUMBUS, OHIO 43212 // SPERRYCGA.COM

CONFIDENTIALITY & AGREEMENT //

#### PROPERTY DESCRIPTION

Introducing a prime opportunity for industrial, warehouse, or distribution needs in Columbus, Ohio. This versatile property offers a spacious 40,040 SF building, boasting ample office, production, and assembly space. Built in 1988 and zoned for light manufacturing, it is ideally suited for call centers, assembly, and light manufacturing operations. The property features plentiful parking, excess power capacity, and the option to add dock doors and drive-in doors, providing optimal flexibility. Located in Franklin Township with no income tax, and offering easy access to I-70 Eastbound, this property is primed for success. With dual ingress and egress on Fisher Road and N Hague Ave, this is an unparalleled opportunity for your industrial business needs.

# LOCATION INFORMATION AERIAL MAP

799 N HAGUE AVE COLUMBUS, OH 43204

Sperry - Treasure and Associates // 1123 GOODALE BLVD., SUITE 500, COLUMBUS, OHIO 43212 // SPERRYCGA.COM

AERIAL MAP // 13

FLOOR PLANS

**FLOOR PLANS** 