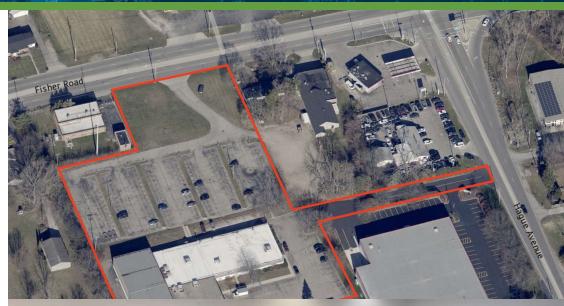

# LOCATION INFORMATION LOCATION MAP

799 N HAGUE AVE

COLUMBUS, OH 43204

LOCATION MAP // 12

Sperry - Treasure and Associates // 1123 GOODALE BLVD., SUITE 500, COLUMBUS, OHIO 43212 // SPERRYCGA.COM
We obtained the information above from sources we believe to be reliable. However, we have not verified its accuracy and make no guarantee, warranty or representation about it. It is submitted subject to the possibility of errors, omissions, change of price, rental or other conditions, prior sale, lease or financing, or withdrawal without notice. We include projections, opinions, assumptions or estimates for example only, and they may not represent current or future performance of the property. You and your tax and legal advisors should conduct your own investigation of the