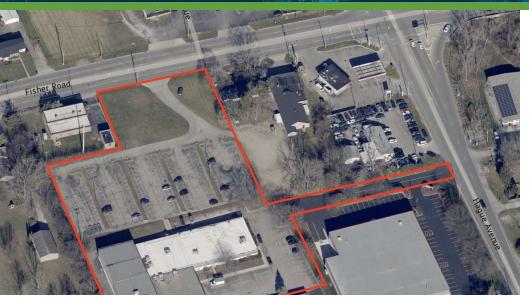

# LOCATION INFORMATION AERIAL MAP

799 N HAGUE AVE COLUMBUS, OH 43204

Sperry - Treasure and Associates // 1123 GOODALE BLVD., SUITE 500, COLUMBUS, OHIO 43212 // SPERRYCGA.COM

AERIAL MAP // 13

FLOOR PLANS

**FLOOR PLANS** 