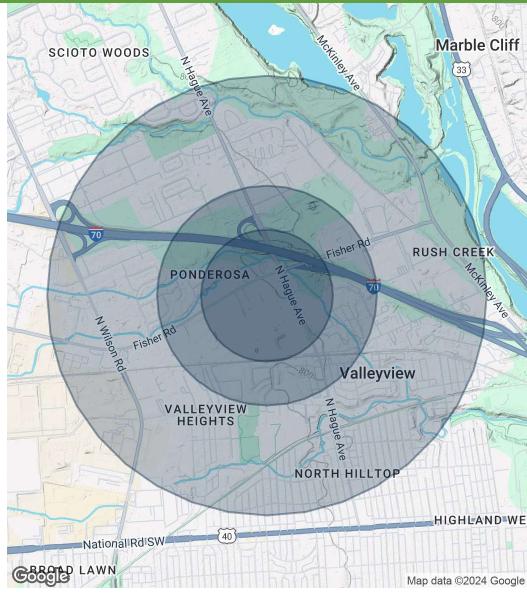

### DEMOGRAPHICS

799 N HAGUE AVE

COLUMBUS, OH 43204

DEMOGRAPHICS // 20

Sperry - Treasure and Associates // 1123 GOODALE BLVD., SUITE 500, COLUMBUS, OHIO 43212 // SPERRYCGA.COM

## DEMOGRAPHICS MAP & REPORT

| POPULATION           | 0.3 MILES | 0.5 MILES | 1 MILE |
|----------------------|-----------|-----------|--------|
| Total Population     | 229       | 1,600     | 6,930  |
| Average Age          | 38        | 37        | 37     |
| Average Age (Male)   | 38        | 37        | 37     |
| Average Age (Female) | 38        | 38        | 37     |

| HOUSEHOLDS & INCOME | 0.3 MILES | 0.5 MILES | 1 MILE    |
|---------------------|-----------|-----------|-----------|
| Total Households    | 96        | 668       | 2,829     |
| # of Persons per HH | 2.4       | 2.4       | 2.4       |
| Average HH Income   | \$63,135  | \$64,518  | \$64,901  |
| Average House Value | \$235,375 | \$221,560 | \$228,591 |

Demographics data derived from AlphaMap

799 N HAGUE AVE COLUMBUS, OH 43204

Sperry - Treasure and Associates // 1123 GOODALE BLVD., SUITE 500, COLUMBUS, OHIO 43212 // SPERRYCGA.COM

DEMOGRAPHICS MAP & REPORT // 21