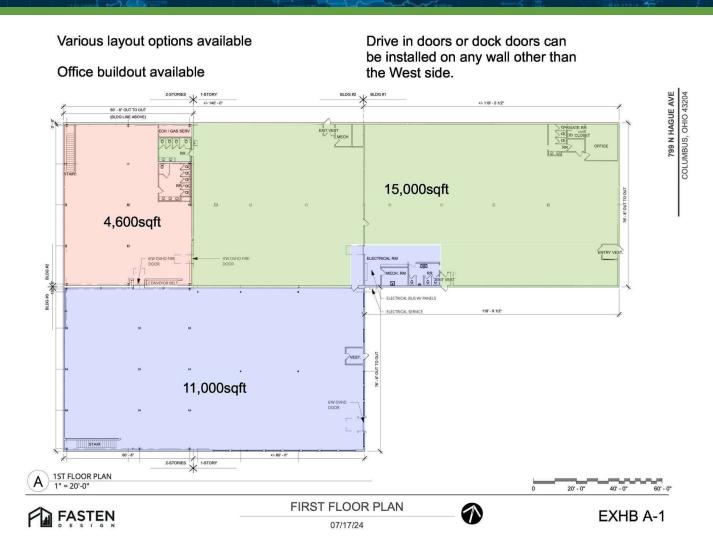

# LOCATION INFORMATION FLOOR PLANS

#### **DESCRIPTION**

The ceiling clear in the warehouse area is 15'. Also, there is one 10' overheard door, a vault, large open work assembly area, ample power, parking for up to 150, conveyor belt, server room, large conference room, lab, space, and supply rooms.