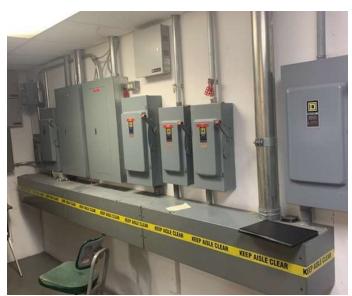

#### **DESCRIPTION**

The ceiling clear in the warehouse area is 15'. Also, there is one 10' overheard door, a vault, large open work assembly area, ample power, parking for up to 150, conveyor belt, server room, large conference room, lab, space, and supply rooms.

# PROPERTY INFORMATION ADDITIONAL PHOTOS

**799 N HAGUE AVE** 

COLUMBUS, OH 43204

ADDITIONAL PHOTOS // 8

Sperry - Treasure and Associates // 1123 GOODALE BLVD., SUITE 500, COLUMBUS, OHIO 43212 // SPERRYCGA.COM

# PROPERTY INFORMATION ADDITIONAL PHOTOS

**799 N HAGUE AVE** 

Sperry - Treasure and Associates // 1123 GOODALE BLVD., SUITE 500, COLUMBUS, OHIO 43212 // SPERRYCGA.COM

We obtained the information above from sources we believe to be reliable. However, we have not verified its accuracy and make no guarantee, warranty or representation about it. It is submitted subject to the possibility of errors, omissions, change of price, rental or other conditions, prior sale, lease or financing, or withdrawal without notice. We include projections, opinions, assumptions or estimates for example only, and they may not represent current or future performance of the property. You and your tax and legal advisors should conduct your own investigation of the property and transaction.