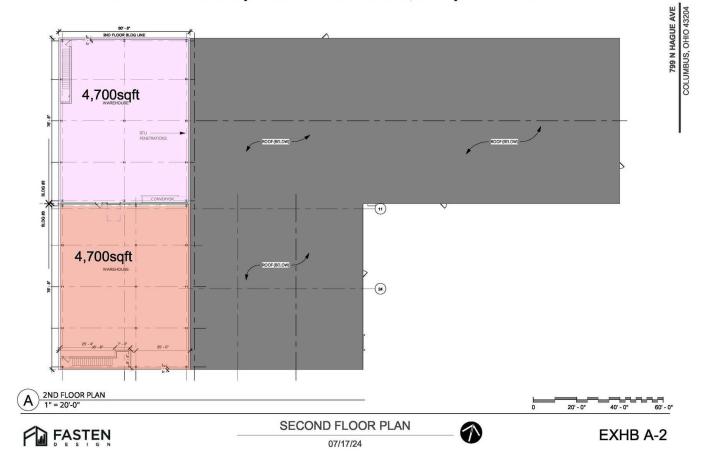

# LOCATION INFORMATION FLOOR PLANS

#### 2nd Floor Can connect to any lower floor area via stairs, conveyor belt or lift