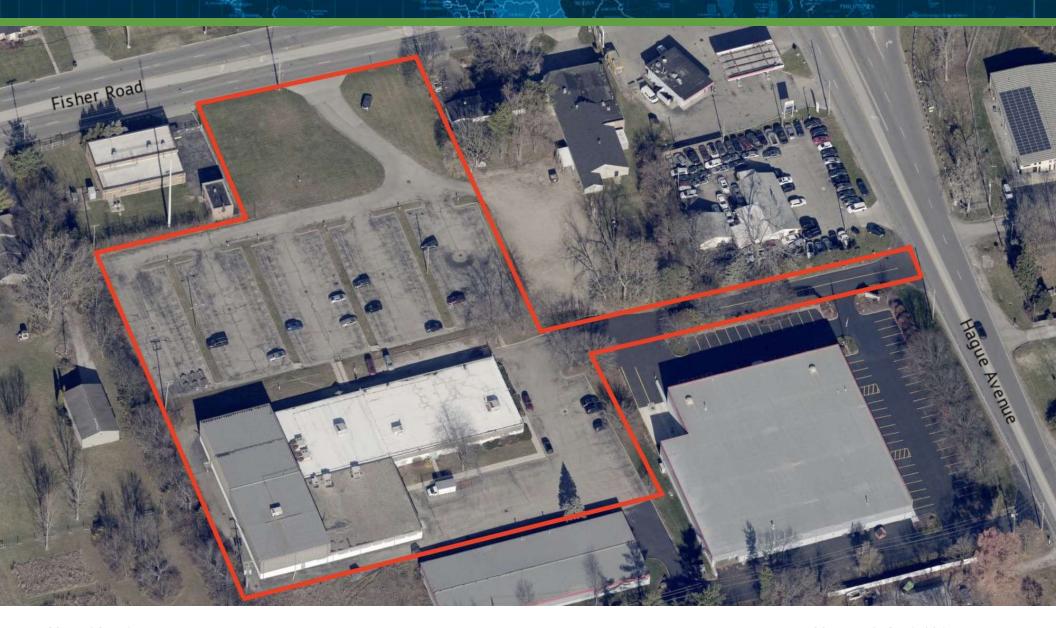

# LOCATION INFORMATION AERIAL MAP

799 N HAGUE AVE COLUMBUS, OH 43204

Sperry - Treasure and Associates // 1123 GOODALE BLVD., SUITE 500, COLUMBUS, OHIO 43212 // SPERRYCGA.COM

AERIAL MAP // 13

FLOOR PLANS

**FLOOR PLANS** 