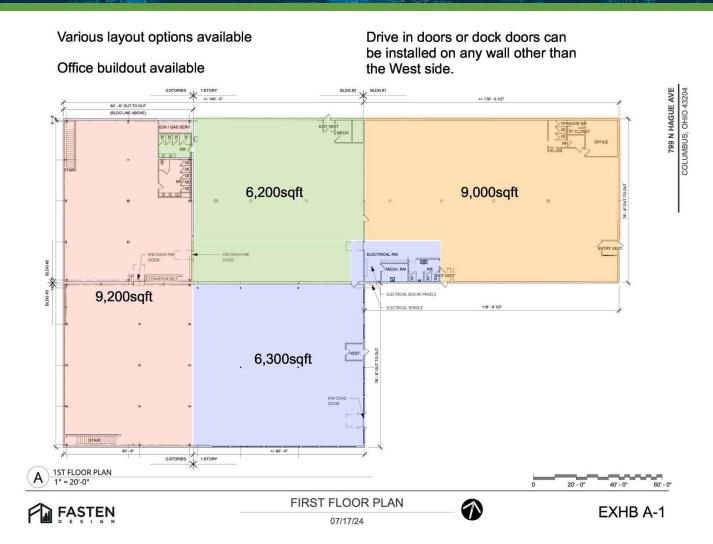

# LOCATION INFORMATION AERIAL MAP

799 N HAGUE AVE COLUMBUS, OH 43204

Sperry - Treasure and Associates // 1123 GOODALE BLVD., SUITE 500, COLUMBUS, OHIO 43212 // SPERRYCGA.COM

AERIAL MAP // 13

FLOOR PLANS

**FLOOR PLANS** 

**FLOOR PLANS** 

**FLOOR PLANS** 

# LOCATION INFORMATION FLOOR PLANS

#### **DESCRIPTION**

The ceiling clear in the warehouse area is 15'. Also, there is one 10' overheard door, a vault, large open work assembly area, ample power, parking for up to 150, conveyor belt, server room, large conference room, lab, space, and supply rooms.