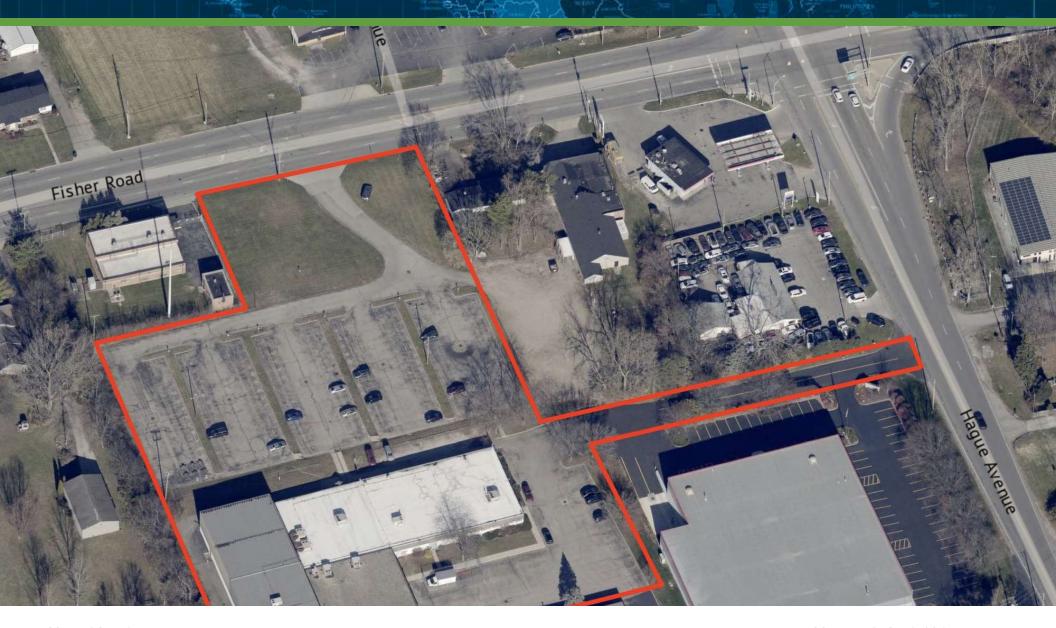

# LOCATION INFORMATION AERIAL MAP

799 N HAGUE AVE COLUMBUS, OH 43204

Sperry - Treasure and Associates // 1123 GOODALE BLVD., SUITE 500, COLUMBUS, OHIO 43212 // SPERRYCGA.COM

AERIAL MAP // 13

FLOOR PLANS

**FLOOR PLANS** 