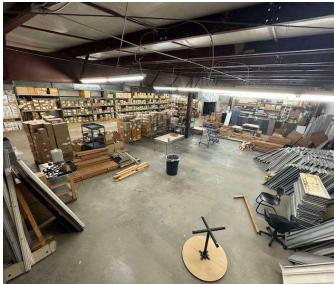

#### **DESCRIPTION**

The ceiling clear in the warehouse area is 15'. Also, there is one 10' overheard door, a vault, large open work assembly area, ample power, parking for up to 150, conveyor belt, server room, large conference room, lab, space, and supply rooms.

# PROPERTY INFORMATION ADDITIONAL PHOTOS

**799 N HAGUE AVE** 

COLUMBUS, OH 43204

ADDITIONAL PHOTOS // 8

Sperry - Treasure and Associates // 1123 GOODALE BLVD., SUITE 500, COLUMBUS, OHIO 43212 // SPERRYCGA.COM

# PROPERTY INFORMATION ADDITIONAL PHOTOS

**799 N HAGUE AVE** 

Sperry - Treasure and Associates // 1123 GOODALE BLVD., SUITE 500, COLUMBUS, OHIO 43212 // SPERRYCGA.COM

We obtained the information above from sources we believe to be reliable. However, we have not verified its accuracy and make no guarantee, warranty or representation about it. It is submitted subject to the possibility of errors, omissions, change of price, rental or other conditions, prior sale, lease or financing, or withdrawal without notice. We include projections, opinions, assumptions or estimates for example only, and they may not represent current or future performance of the property. You and your tax and legal advisors should conduct your own investigation of the property and transaction.