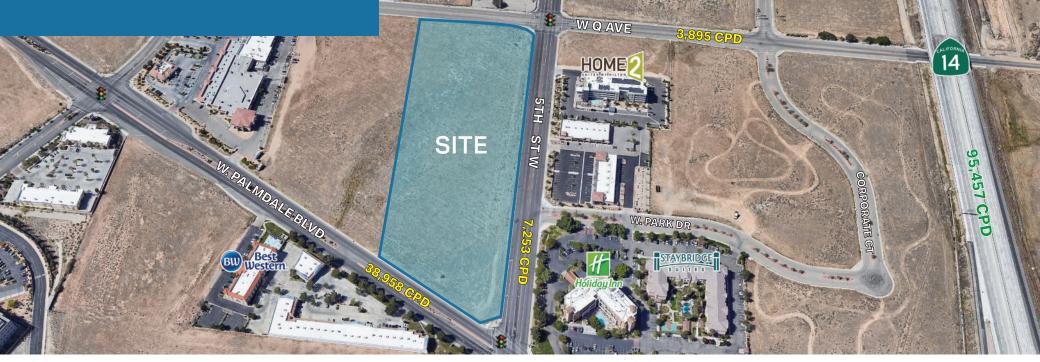

NWC 5th & Palmdale

| DEMOS                     | 1 Mile   | 2 Mile   | 3 Mile   | Traffic Counts   |
|---------------------------|----------|----------|----------|------------------|
| Population                | 11,223   | 38,573   | 69,323   | W. Palmdale Blvd |
| <b>Daytime Population</b> | 4,813    | 14,090   | 19,599   | • 38,958 CPD     |
| Avg. HH Income            | \$71,374 | \$65,591 | \$70,830 | 5th St W         |
| Med. HH Income            | \$62,668 | \$60,689 | \$66,686 | • 7,253 CPD      |