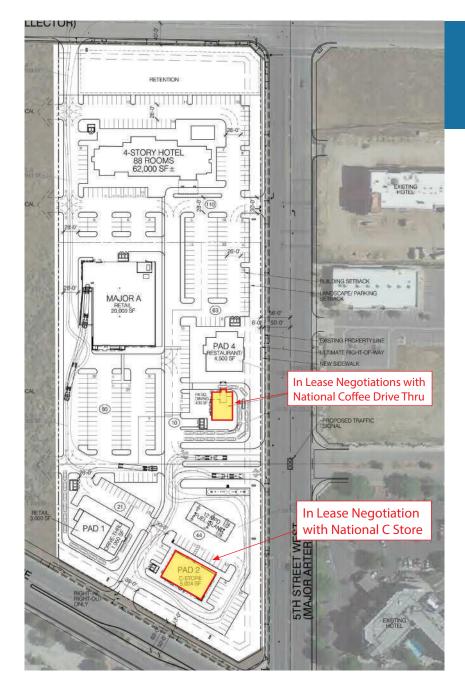

## OPTION 2 PROPERTY DETAILS

- Hotel Pad available.
- Mid-box space available.
- 4,500 SF retail/restaurant space available.
- Drive thru pad available fronting Palmdale Blvd. (Build to Suit or Ground Lease)