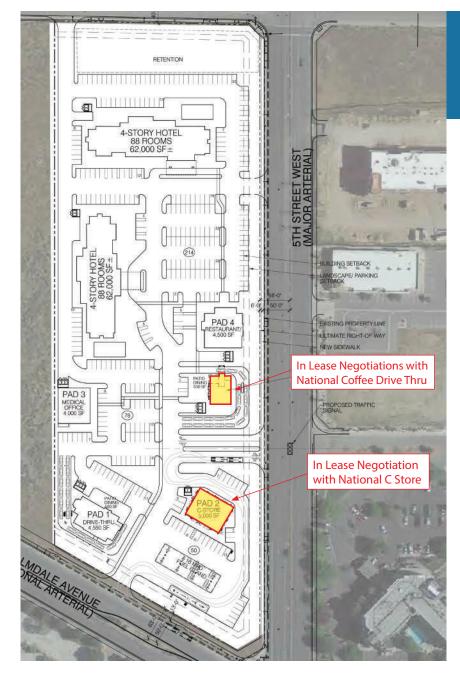

# OPTION 1 PROPERTY DETAILS

- 2 major hotel pads available.
- Drive thru pad (Pad 1) available fronting Palmdale Blvd.
- 2 additional retail / medical / restaurant pads available.
   (4,000 SF & 4,500 SF)