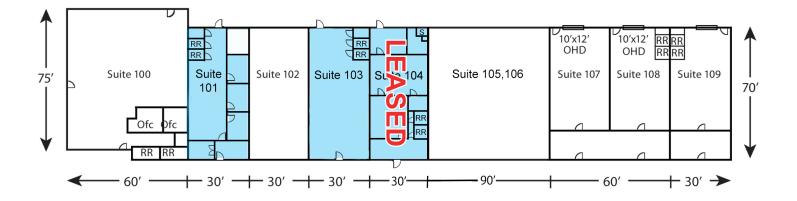

#### **Property Features**

- ±1,960 ±2,000 square feet
- Suite 101 ±1,872 sf
- Includes reception area, (3) private offices, large open bullpen area and (2) ADA restrooms
- Suite 103 ±2,000 sf (open floorplan)
- Fully Climate Controlled
- Glass Storefronts
- Monument Signage
- Located within 1 mile of Highway 169
- Zoned IL