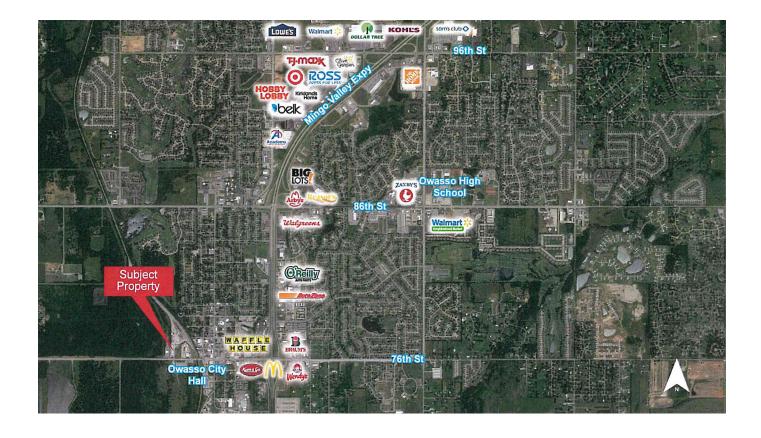

#### **Demographics**

| 2023               | 1 Mile   | 3 Miles  | 5 Miles  |
|--------------------|----------|----------|----------|
| Population         | 4,062    | 32,058   | 53,056   |
| Average HH Income  | \$64,378 | \$95,120 | \$98,414 |
| Owner Occupied HH  | 956      | 9,190    | 16,271   |
| Renter Occupied HH | 713      | 3,765    | 5,003    |