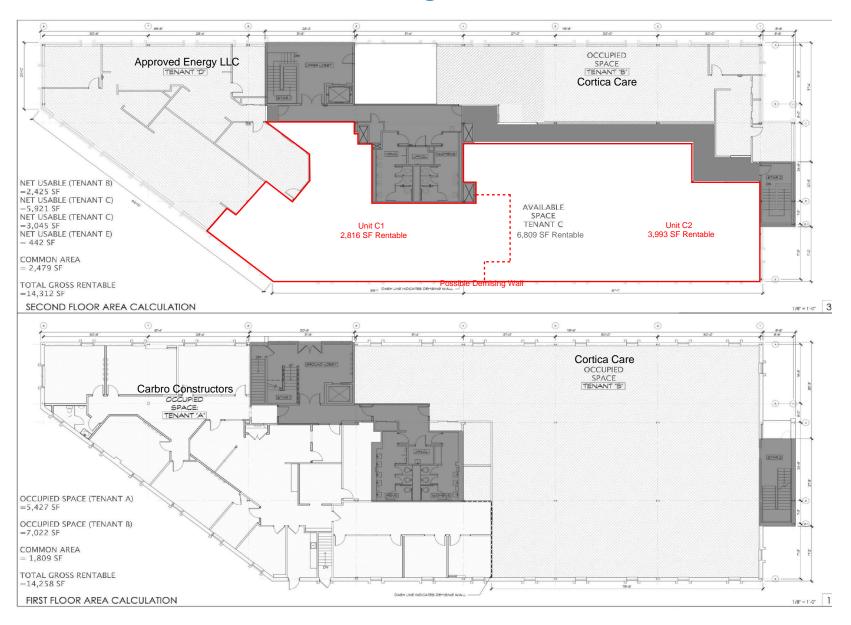

#### **AVAILABLE SPACE**

Unit C: 6,809 SF Rentable Potentially Divisible to: Unit C1: 2,816 SF Rentable Unit C2: 3,993 SF Rentable

## **Leasing Plan**