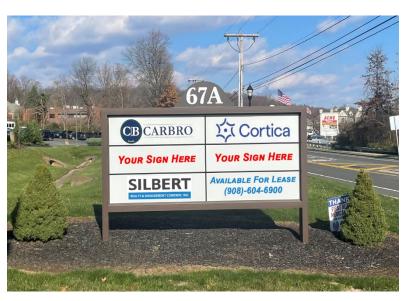

k constructed office building located within the center of Warren. Renovations include new lobby, common area upgrades, new high efficiency HVAC, 24 hour secure access, common area security monitoring, bathrooms and exterior improvements including new roof, landscaping and new monument sign. Less than 3 miles South of I-78, Exit 36 and 1.8 miles North of SR 22 & Warrenville Rd.

#### **AVAILABLE SPACE**

Unit C: 6,809 SF Rentable Potentially Divisible to: Unit C1: 2,816 SF Rentable Unit C2: 3,993 SF Rentable

#### **RENTAL RATES**

\$19.50 psf plus tenant Electric

#### **OCCUPANCY**

**Immediate** 

#### **PARKING**

88 On-site parking spaces

#### **ZONING**

BR40 Zone allows a wide range of professional office uses, including medical/dental







## **Lobby Photos & Monument Sign**









### **Site Plan**





## **Leasing Plan**





### **Trade Aerial**