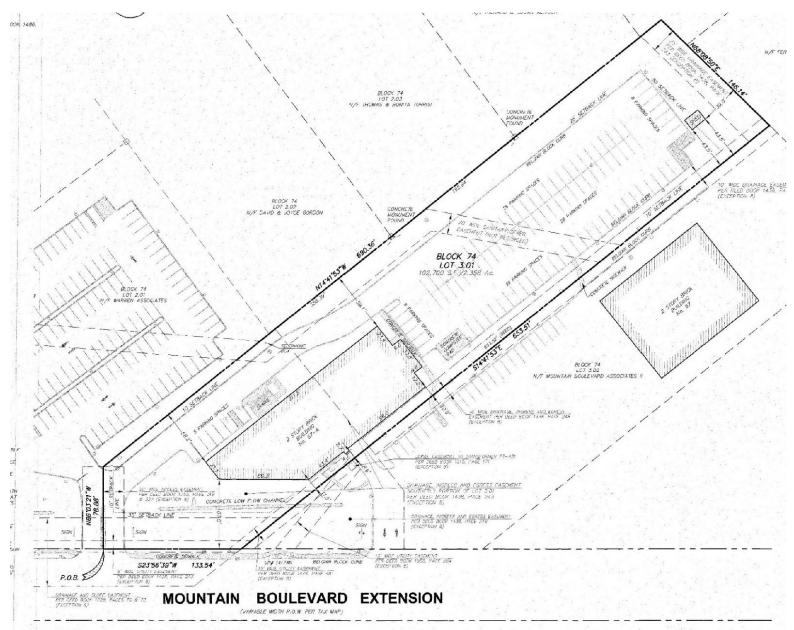

ding located within the center of Warren. Renovations include new lobby, common area upgrades, new high efficiency HVAC, 24 hour secure access, common area security monitoring, bathrooms and exterior improvements including new roof, landscaping and new monument sign. Less than 3 miles South of I-78, Exit 36 and 1.8 miles North of SR 22 & Warrenville Rd.

#### **AVAILABLE SPACE**

Unit C: 6,809 SF Rentable Potentially Divisible to: Unit C1: 2,816 SF Rentable Unit C2: 3,993 SF Rentable

#### **RENTAL RATES**

\$19.50 psf plus tenant Electric

#### **OCCUPANCY**

**Immediate** 

#### **PARKING**

88 On-site parking spaces

#### **ZONING**

BR40 Zone allows a wide range of professional office uses, including medical/dental







## **Lobby Photos & Monument Sign**









### **Site Plan**





## **Leasing Plan**





### **Trade Aerial**