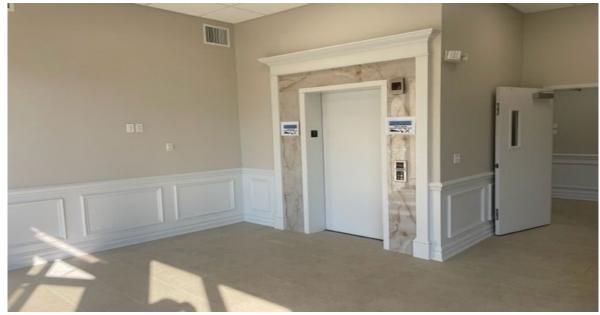

constructed office building located within the center of Warren. Renovations include new lobby, common area upgrades, new high efficiency HVAC, 24 hour secure access, common area security monitoring, bathrooms and exterior improvements including new roof, landscaping and new monument sign. Less than 3 miles South of I-78, Exit 36 and 1.8 miles North of SR 22 & Warrenville Rd.

#### **AVAILABLE SPACE**

Unit C: 6,809 SF Rentable Potentially Divisible to: Unit C1: 2,816 SF Rentable Unit C2: 3,993 SF Rentable

#### **RENTAL RATES**

\$19.50 psf plus tenant Electric

#### **OCCUPANCY**

**Immediate** 

#### **PARKING**

88 On-site parking spaces

#### **ZONING**

BR40 Zone allows a wide range of professional office uses, including medical/dental







## **Lobby Photos & Monument Sign**









### **Site Plan**





## **Leasing Plan**





### **Trade Aerial**