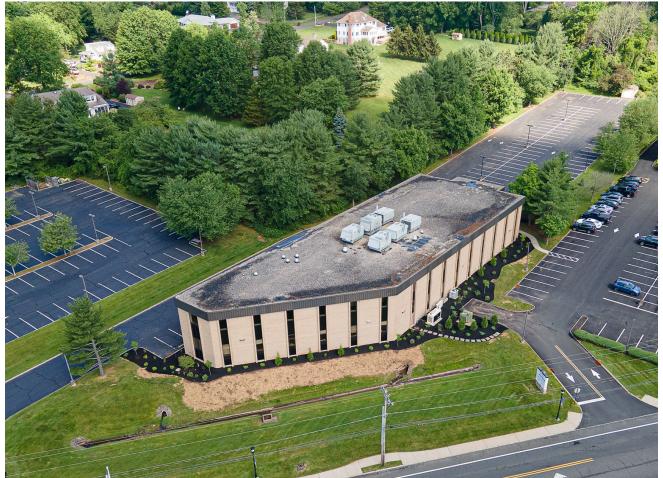

#### PROPERTY DESCRIPTION

Recently renovated 28,570 SF two story brick/block constructed office building located within the center of Warren. Renovations include new lobby, common area upgrades, new high efficiency HVAC, 24 hour secure access, common area security monitoring, bathrooms and exterior improvements including new roof, landscaping and new monument sign. Less than 3 miles South of I-78, Exit 36 and 1.8 miles North of SR 22 & Warrenville Rd.

#### **PARKING**

88 On-site parking spaces

### **Trade Aerial**