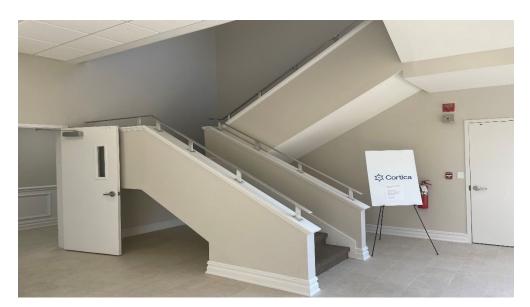

ock constructed office building located within the center of Warren. Renovations include new lobby, common area upgrades, new high efficiency HVAC, 24 hour secure access, common area security monitoring, bathrooms and exterior improvements including new roof, landscaping and new monument sign. Less than 3 miles South of I-78, Exit 36 and 1.8 miles North of SR 22 & Warrenville Rd.

#### **AVAILABLE SPACE**

Unit C: 6,809 SF Rentable Potentially Divisible to: Unit C1: 2,816 SF Rentable Unit C2: 3,993 SF Rentable

#### **RENTAL RATES**

\$19.50 psf plus tenant Electric

#### **OCCUPANCY**

**Immediate** 

#### **PARKING**

88 On-site parking spaces

#### **ZONING**

BR40 Zone allows a wide range of professional office uses, including medical/dental







## **Lobby Photos & Monument Sign**









### **Site Plan**





## **Leasing Plan**





### **Trade Aerial**