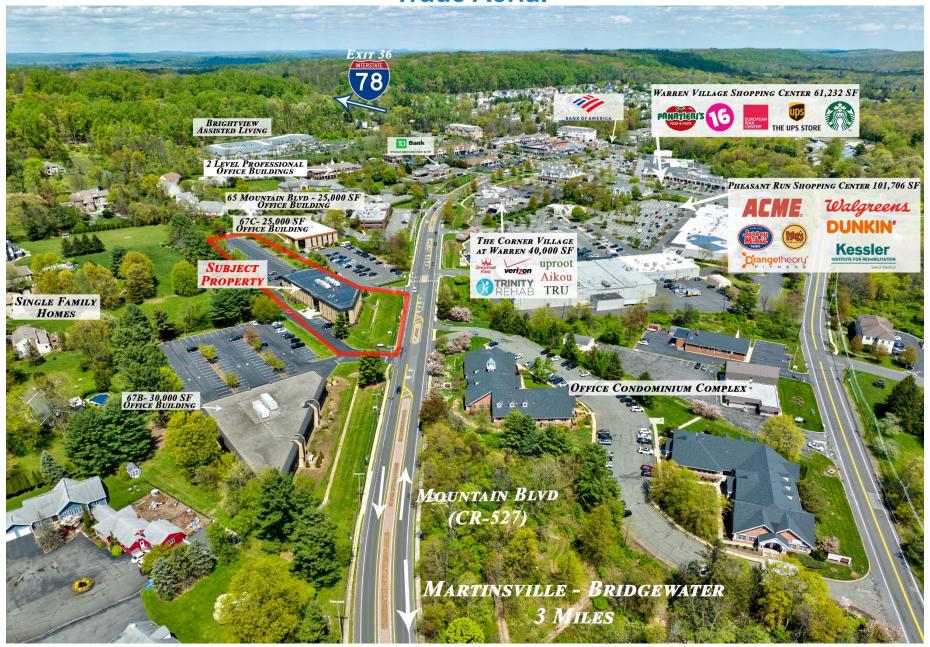

#### PROPERTY DESCRIPTION

Recently renovated 28,570 SF two story brick/block constructed office building located within the center of Warren. Renovations include new lobby, common area upgrades, new high efficiency HVAC, 24 hour secure access, common area security monitoring, bathrooms and exterior improvements including new roof, landscaping and new monument sign. Less than 3 miles South of I-78, Exit 36 and 1.8 miles North of SR 22 & Warrenville Rd.

### **Trade Aerial**