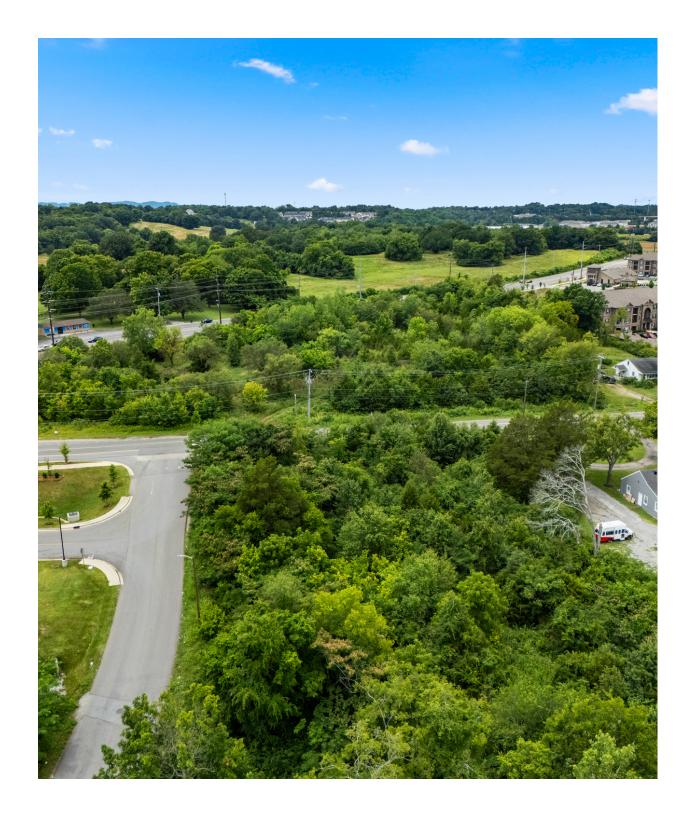

Antioch

0 Mt View Road

Great Opportunity for a hold or development! Water, Sewer, and Power are all onsite. Tons of potential uses! Property is currently zoned commercial service. Commercial service is intended for retail, consumer service, financial, restaurant, office, new auto sales, self-storage, light manufacturing and small warehouse uses. Sellers will consider subdividing the tract to meet end users needs.

### **Property Details**

| MLS®     | # 2671725   |
|----------|-------------|
| MLS Type | Land        |
| Lot Size | 11.62 acres |
| County   | Davidson    |