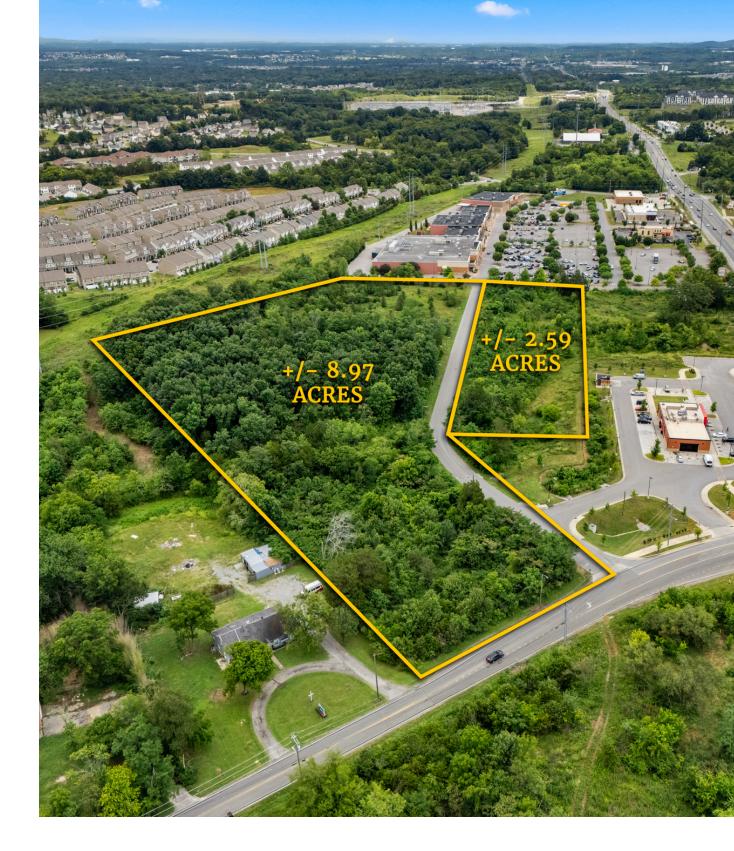

Antioch

0 Mt View Road

Great Opportunity for a hold or development! Water, Sewer, and Power are all onsite. Tons of potential uses! Property is currently zoned commercial service. Commercial service is intended for retail, consumer service, financial, restaurant, office, new auto sales, self-storage, light manufacturing and small warehouse uses. Sellers will consider subdividing the tract to meet end users needs.

### **Property Details**

| MLS®     | # 2671725   |
|----------|-------------|
| MLS Type | Land        |
| Lot Size | 11.62 acres |
| County   | Davidson    |