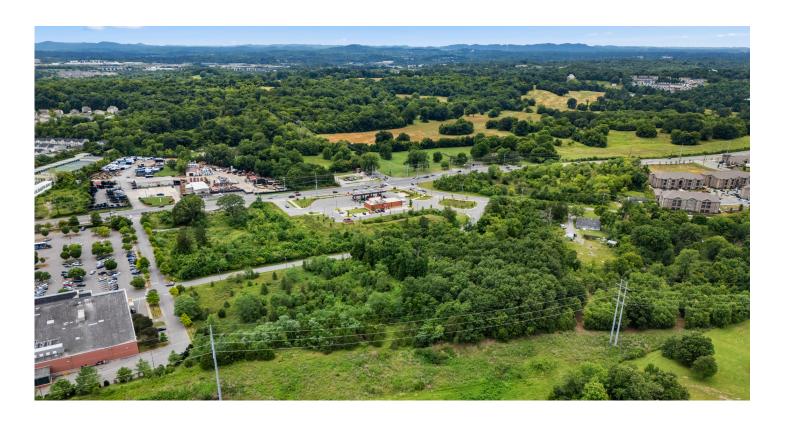

Antioch

0 Mt View Road

Great Opportunity for a hold or development! Water, Sewer, and Power are all onsite. Tons of potential uses! Property is currently zoned commercial service. Commercial service is intended for retail, consumer service, financial, restaurant, office, new auto sales, self-storage, light manufacturing and small warehouse uses. Sellers will consider subdividing the tract to meet end users needs.

### **Property Details**

| MLS®     | # 2671725   |
|----------|-------------|
| MLS Type | Land        |
| Lot Size | 11.62 acres |
| County   | Davidson    |