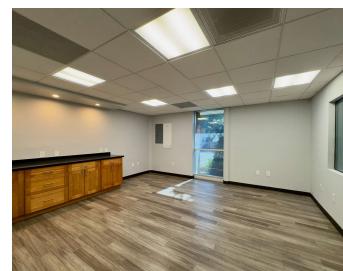

### **OFFERING SUMMARY**

| Lease Rate:    | \$2.50 SF/month (MG) |  |  |
|----------------|----------------------|--|--|
| Available SF:  | 1,011 (+/-) SF       |  |  |
| Lot Size:      | 26,892 (+/-) SF      |  |  |
| Building Size: | 17,775(+/-) SF       |  |  |