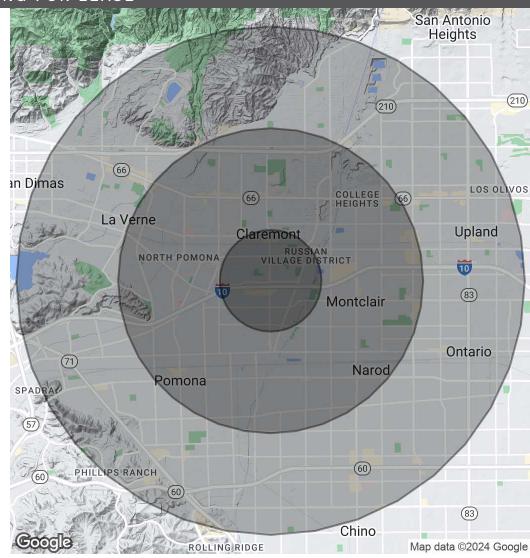

Arrow Hwy

| DEMOGRAPHICS      | 1 MILE    | 3 MILES   | 5 MILES   |
|-------------------|-----------|-----------|-----------|
| Total Households  | 8,169     | 57,013    | 135,392   |
| Total Population  | 26,940    | 188,486   | 441,463   |
| Average HH Income | \$109,895 | \$103,633 | \$108,388 |

### OFFICE BUILDING FOR LEASE

| POPULATION          | 1 MILE    | 3 MILES   | 5 MILES   |
|---------------------|-----------|-----------|-----------|
| Total Population    | 26,940    | 188,486   | 441,463   |
| Average Age         | 39        | 38        | 39        |
|                     |           |           |           |
| HOUSEHOLDS & INCOME | 1 MILE    | 3 MILES   | 5 MILES   |
| Total Households    | 8,169     | 57,013    | 135,392   |
| # of Persons per HH | 3.3       | 3.3       | 3.3       |
| Average HH Income   | \$109,895 | \$103,633 | \$108,388 |
| Average House Value | \$702,755 | \$671,959 | \$677,756 |