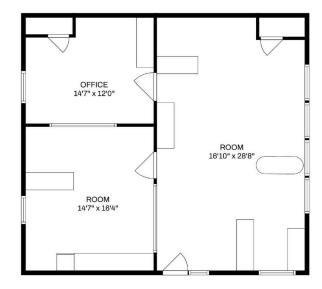

### **OFFERING SUMMARY**

| Lease Rate:    | \$2.50 SF/month (MG) |  |  |
|----------------|----------------------|--|--|
| Available SF:  | 1,011 (+/-) SF       |  |  |
| Lot Size:      | 26,892 (+/-) SF      |  |  |
| Building Size: | 17,775(+/-) SF       |  |  |