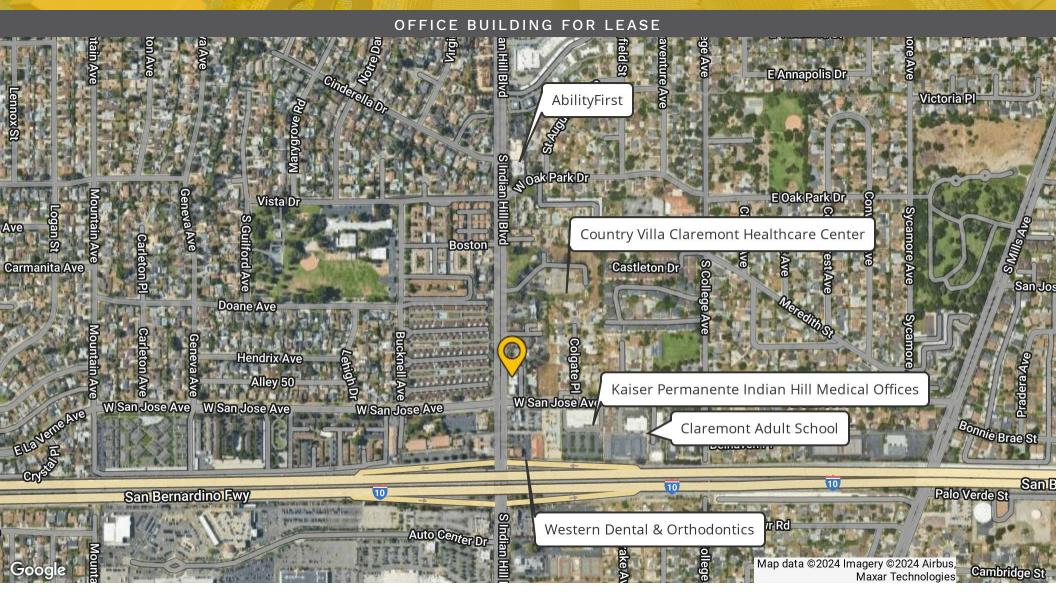

#### **LOCATION DESCRIPTION**

Situated in the vibrant heart of Claremont, the building is easily accessible via major highways and public transportation, offering excellent connectivity for commuting and business operations. The area is surrounded by a diverse mix of businesses, retail shops, and dining options, providing a lively and convenient environment for both work and leisure.