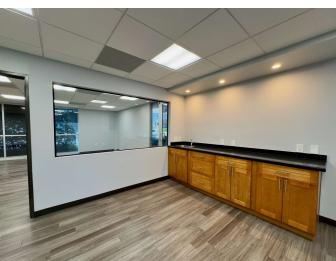

### **OFFERING SUMMARY**

| Lease Rate:    | \$2.50 SF/month (MG) |  |  |
|----------------|----------------------|--|--|
| Available SF:  | 1,011 (+/-) SF       |  |  |
| Lot Size:      | 26,892 (+/-) SF      |  |  |
| Building Size: | 17,775(+/-) SF       |  |  |