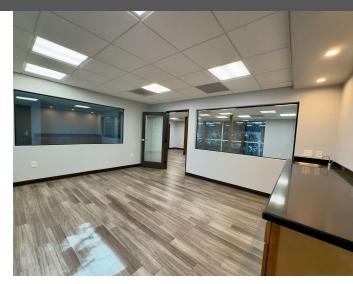

### **OFFERING SUMMARY**

| Lease Rate:    | \$2.50 SF/month (MG) |  |  |
|----------------|----------------------|--|--|
| Available SF:  | 1,011 (+/-) SF       |  |  |
| Lot Size:      | 26,892 (+/-) SF      |  |  |
| Building Size: | 17,775(+/-) SF       |  |  |