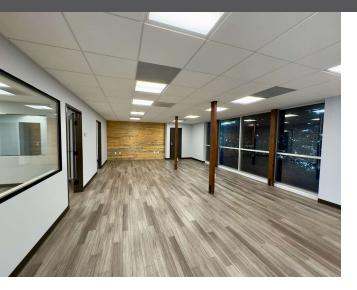

### **OFFERING SUMMARY**

| Lease Rate:    | \$2.50 SF/month (MG) |  |  |
|----------------|----------------------|--|--|
| Available SF:  | 1,011 (+/-) SF       |  |  |
| Lot Size:      | 26,892 (+/-) SF      |  |  |
| Building Size: | 17,775(+/-) SF       |  |  |