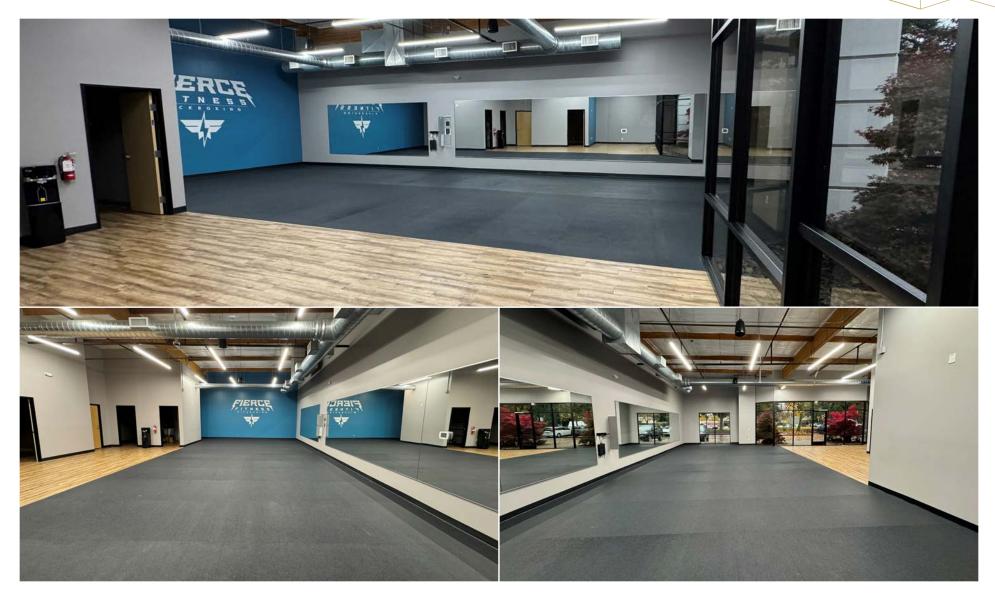

## Suite 285

2,197 SF fully climate controlled space ideal for showroom, fitness, yoga studio, retail, or service office space

HIGH VISIBILITY and signage opportunity on SW Bridgeport Road directly next door to Bridgeport

Village Shopping Center

**SPACE** is climate controlled and currently set up for a fitness studio, but could work for a myriad of uses catering to daily customers.

4:1000 parking ratio

**LOCATED** in Washington County, City of Durham (outside City of Portland Multnomah County Tax Jurisdiction)