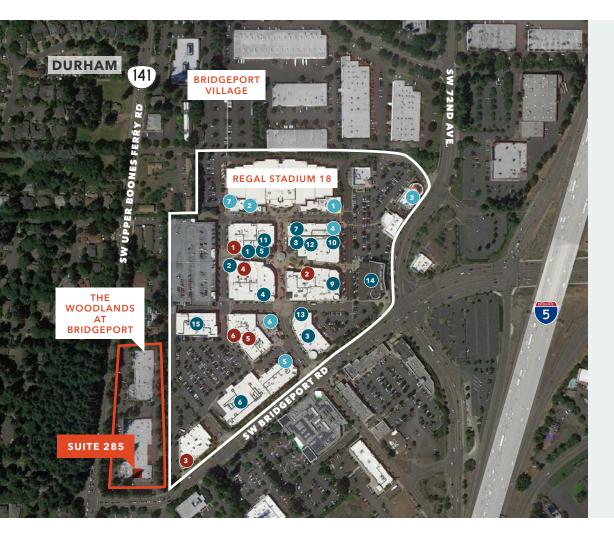

## **AREA AMENITIES**

**RETAIL / SERVICES** 

#### EAT / DRINK

| 1               | California Pizza Kitchen | 1  | Banana Republic            |
|-----------------|--------------------------|----|----------------------------|
| 2               | Bunk Beer Hall           | 2  | GAP                        |
| 3               | McCormick & Schmick's    | 3  | Loft                       |
| 4               | Pastini                  | 4  | Lululemon                  |
| 5               | Peet's Coffee            | 5  | Pendleton                  |
| 6               | P.F. Changs              | 6  | Sacks Fifth Avenue OFF 5th |
| 7               | Sinju Sushi Bar & Grill  | 7  | Urban Outfitters           |
|                 |                          | 8  | Nike                       |
| HEALTH & BEAUTY |                          |    | Barnes & Noble             |
| 1               | Lush                     | 10 | Apple                      |
| 2               | MAC                      | 11 | Tommy Bahama               |
| 3               | Core Power Yoga          | 12 | Free People                |
| 4               | Sephora                  | 13 | Anthropologie              |
| 5               | ME Spa                   | 14 | Crate & Barrel             |
| 6               | Zoom+Care                | 15 | The Container Store        |