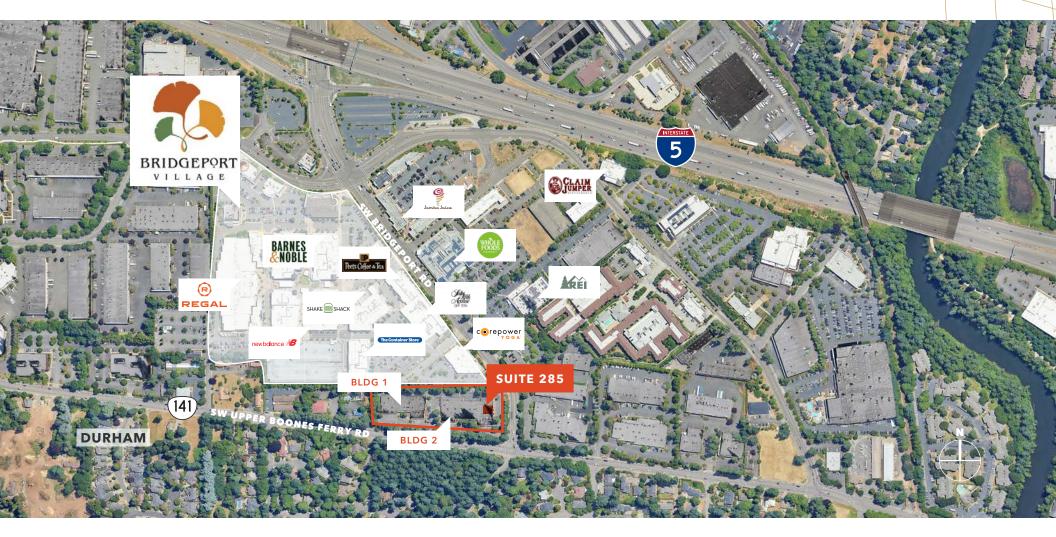

WALKING DISTANCE to many restaurants and amenities at neighboring Bridgeport Village shopping center

**NEAR** immediate access to I-5 freeway

**AVAILABLE:** Now