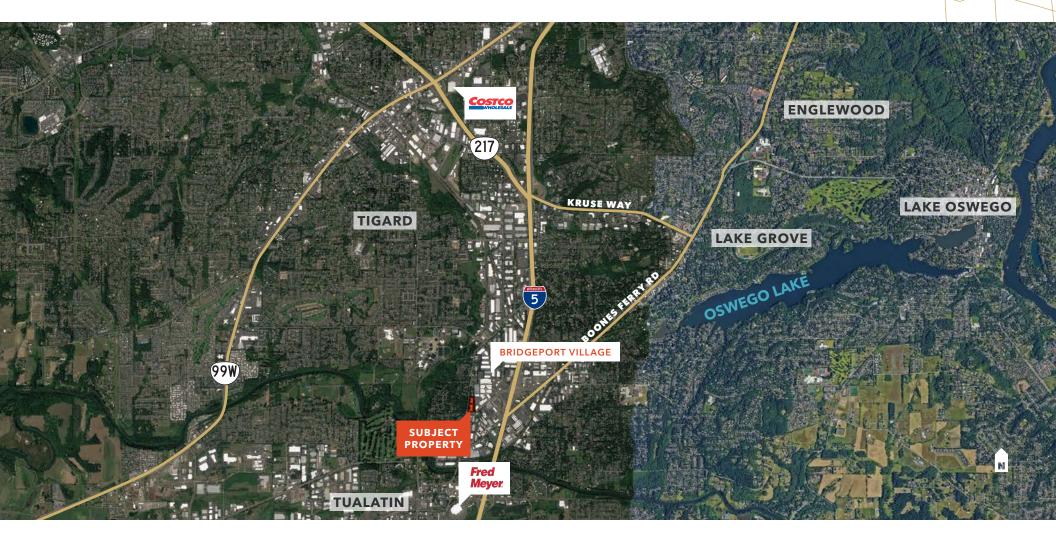

Village Shopping Center

**SPACE** is climate controlled and currently set up for a fitness studio, but could work for a myriad of uses catering to daily customers.

4:1000 parking ratio

**LOCATED** in Washington County, City of Durham (outside City of Portland Multnomah County Tax Jurisdiction)

WALKING DISTANCE to many restaurants and amenities at neighboring Bridgeport Village shopping center

**NEAR** immediate access to I-5 freeway

**AVAILABLE:** Now