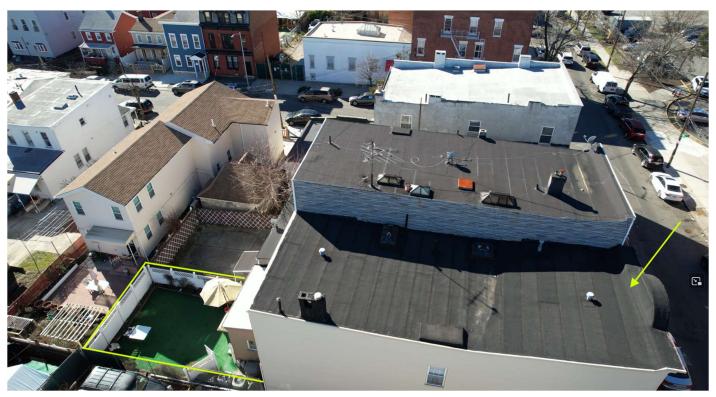

#### **OVERVIEW**

| Address                                                                                                                                                                                                                                                                                                                                                                                                                                                                                                                                                                                                                                                                                                                                                                                                                                                                                                                                                                                                                                                                                                                                                                                                                                                                                                                                                                                                                                                                                                                                                                                                                                                                                                                                                                                                                                                                                                                                                                                                                                                                                                                        |                | Building                      |                                     |
|--------------------------------------------------------------------------------------------------------------------------------------------------------------------------------------------------------------------------------------------------------------------------------------------------------------------------------------------------------------------------------------------------------------------------------------------------------------------------------------------------------------------------------------------------------------------------------------------------------------------------------------------------------------------------------------------------------------------------------------------------------------------------------------------------------------------------------------------------------------------------------------------------------------------------------------------------------------------------------------------------------------------------------------------------------------------------------------------------------------------------------------------------------------------------------------------------------------------------------------------------------------------------------------------------------------------------------------------------------------------------------------------------------------------------------------------------------------------------------------------------------------------------------------------------------------------------------------------------------------------------------------------------------------------------------------------------------------------------------------------------------------------------------------------------------------------------------------------------------------------------------------------------------------------------------------------------------------------------------------------------------------------------------------------------------------------------------------------------------------------------------|----------------|-------------------------------|-------------------------------------|
| rimary address                                                                                                                                                                                                                                                                                                                                                                                                                                                                                                                                                                                                                                                                                                                                                                                                                                                                                                                                                                                                                                                                                                                                                                                                                                                                                                                                                                                                                                                                                                                                                                                                                                                                                                                                                                                                                                                                                                                                                                                                                                                                                                                 | 92-08 95th Ave | Building class                | Primarily One Family with One Store |
| ip code                                                                                                                                                                                                                                                                                                                                                                                                                                                                                                                                                                                                                                                                                                                                                                                                                                                                                                                                                                                                                                                                                                                                                                                                                                                                                                                                                                                                                                                                                                                                                                                                                                                                                                                                                                                                                                                                                                                                                                                                                                                                                                                        | 11416          | 5.767                         | Office (S1)                         |
| leighborhood                                                                                                                                                                                                                                                                                                                                                                                                                                                                                                                                                                                                                                                                                                                                                                                                                                                                                                                                                                                                                                                                                                                                                                                                                                                                                                                                                                                                                                                                                                                                                                                                                                                                                                                                                                                                                                                                                                                                                                                                                                                                                                                   | Ozone Park     | Square feet                   | 3,00                                |
| orough                                                                                                                                                                                                                                                                                                                                                                                                                                                                                                                                                                                                                                                                                                                                                                                                                                                                                                                                                                                                                                                                                                                                                                                                                                                                                                                                                                                                                                                                                                                                                                                                                                                                                                                                                                                                                                                                                                                                                                                                                                                                                                                         | Queens         | Building dimensions           | 25 ft × 60                          |
| lock & lot                                                                                                                                                                                                                                                                                                                                                                                                                                                                                                                                                                                                                                                                                                                                                                                                                                                                                                                                                                                                                                                                                                                                                                                                                                                                                                                                                                                                                                                                                                                                                                                                                                                                                                                                                                                                                                                                                                                                                                                                                                                                                                                     | 09032-0004     | Buildings on lot              |                                     |
|                                                                                                                                                                                                                                                                                                                                                                                                                                                                                                                                                                                                                                                                                                                                                                                                                                                                                                                                                                                                                                                                                                                                                                                                                                                                                                                                                                                                                                                                                                                                                                                                                                                                                                                                                                                                                                                                                                                                                                                                                                                                                                                                |                | Stories                       |                                     |
| ELLI.                                                                                                                                                                                                                                                                                                                                                                                                                                                                                                                                                                                                                                                                                                                                                                                                                                                                                                                                                                                                                                                                                                                                                                                                                                                                                                                                                                                                                                                                                                                                                                                                                                                                                                                                                                                                                                                                                                                                                                                                                                                                                                                          | ALL THE        | Roof height                   | 30                                  |
|                                                                                                                                                                                                                                                                                                                                                                                                                                                                                                                                                                                                                                                                                                                                                                                                                                                                                                                                                                                                                                                                                                                                                                                                                                                                                                                                                                                                                                                                                                                                                                                                                                                                                                                                                                                                                                                                                                                                                                                                                                                                                                                                |                | Year built                    | 192                                 |
| No. of the last of |                | Structure type                | 1-3 fam re                          |
| The state of the s |                | Construction type             | Woo                                 |
|                                                                                                                                                                                                                                                                                                                                                                                                                                                                                                                                                                                                                                                                                                                                                                                                                                                                                                                                                                                                                                                                                                                                                                                                                                                                                                                                                                                                                                                                                                                                                                                                                                                                                                                                                                                                                                                                                                                                                                                                                                                                                                                                |                | Grade                         |                                     |
| The state of the s |                | Use                           |                                     |
| roperty Taxes                                                                                                                                                                                                                                                                                                                                                                                                                                                                                                                                                                                                                                                                                                                                                                                                                                                                                                                                                                                                                                                                                                                                                                                                                                                                                                                                                                                                                                                                                                                                                                                                                                                                                                                                                                                                                                                                                                                                                                                                                                                                                                                  |                | Residential units (DOF)       |                                     |
| nick Carol Carolina C |                | Residential sqft              | 1,50                                |
| ax class                                                                                                                                                                                                                                                                                                                                                                                                                                                                                                                                                                                                                                                                                                                                                                                                                                                                                                                                                                                                                                                                                                                                                                                                                                                                                                                                                                                                                                                                                                                                                                                                                                                                                                                                                                                                                                                                                                                                                                                                                                                                                                                       | 1              | Average residential unit size | 1,50                                |
| roperty tax                                                                                                                                                                                                                                                                                                                                                                                                                                                                                                                                                                                                                                                                                                                                                                                                                                                                                                                                                                                                                                                                                                                                                                                                                                                                                                                                                                                                                                                                                                                                                                                                                                                                                                                                                                                                                                                                                                                                                                                                                                                                                                                    | \$6,195        | Commercial units              |                                     |
| roperty tax tentative                                                                                                                                                                                                                                                                                                                                                                                                                                                                                                                                                                                                                                                                                                                                                                                                                                                                                                                                                                                                                                                                                                                                                                                                                                                                                                                                                                                                                                                                                                                                                                                                                                                                                                                                                                                                                                                                                                                                                                                                                                                                                                          | \$6,566        | Retail sqft                   | 1,50                                |
| ot                                                                                                                                                                                                                                                                                                                                                                                                                                                                                                                                                                                                                                                                                                                                                                                                                                                                                                                                                                                                                                                                                                                                                                                                                                                                                                                                                                                                                                                                                                                                                                                                                                                                                                                                                                                                                                                                                                                                                                                                                                                                                                                             |                | Certificate(s) of occupancy   | Click here                          |
| ot sqft                                                                                                                                                                                                                                                                                                                                                                                                                                                                                                                                                                                                                                                                                                                                                                                                                                                                                                                                                                                                                                                                                                                                                                                                                                                                                                                                                                                                                                                                                                                                                                                                                                                                                                                                                                                                                                                                                                                                                                                                                                                                                                                        | 2,500          | Floor Area Ratio (FAR)        |                                     |
| ot dimensions                                                                                                                                                                                                                                                                                                                                                                                                                                                                                                                                                                                                                                                                                                                                                                                                                                                                                                                                                                                                                                                                                                                                                                                                                                                                                                                                                                                                                                                                                                                                                                                                                                                                                                                                                                                                                                                                                                                                                                                                                                                                                                                  | 25 ft x 100 ft | Residential FAR               | 1.3                                 |
| round elevation                                                                                                                                                                                                                                                                                                                                                                                                                                                                                                                                                                                                                                                                                                                                                                                                                                                                                                                                                                                                                                                                                                                                                                                                                                                                                                                                                                                                                                                                                                                                                                                                                                                                                                                                                                                                                                                                                                                                                                                                                                                                                                                | 35 ft          | Facility FAR                  |                                     |
| orner lot                                                                                                                                                                                                                                                                                                                                                                                                                                                                                                                                                                                                                                                                                                                                                                                                                                                                                                                                                                                                                                                                                                                                                                                                                                                                                                                                                                                                                                                                                                                                                                                                                                                                                                                                                                                                                                                                                                                                                                                                                                                                                                                      | No             | FAR as built                  | 1.20                                |
|                                                                                                                                                                                                                                                                                                                                                                                                                                                                                                                                                                                                                                                                                                                                                                                                                                                                                                                                                                                                                                                                                                                                                                                                                                                                                                                                                                                                                                                                                                                                                                                                                                                                                                                                                                                                                                                                                                                                                                                                                                                                                                                                |                | Maximum usable floor area     | 3,12                                |
| oning                                                                                                                                                                                                                                                                                                                                                                                                                                                                                                                                                                                                                                                                                                                                                                                                                                                                                                                                                                                                                                                                                                                                                                                                                                                                                                                                                                                                                                                                                                                                                                                                                                                                                                                                                                                                                                                                                                                                                                                                                                                                                                                          |                | Usable floor area as built    | 3,0                                 |
| oning districts                                                                                                                                                                                                                                                                                                                                                                                                                                                                                                                                                                                                                                                                                                                                                                                                                                                                                                                                                                                                                                                                                                                                                                                                                                                                                                                                                                                                                                                                                                                                                                                                                                                                                                                                                                                                                                                                                                                                                                                                                                                                                                                | R5, C1-3 🕕     | Unused FAR                    | 1:                                  |
| oning districts oning map                                                                                                                                                                                                                                                                                                                                                                                                                                                                                                                                                                                                                                                                                                                                                                                                                                                                                                                                                                                                                                                                                                                                                                                                                                                                                                                                                                                                                                                                                                                                                                                                                                                                                                                                                                                                                                                                                                                                                                                                                                                                                                      | 18a            |                               |                                     |