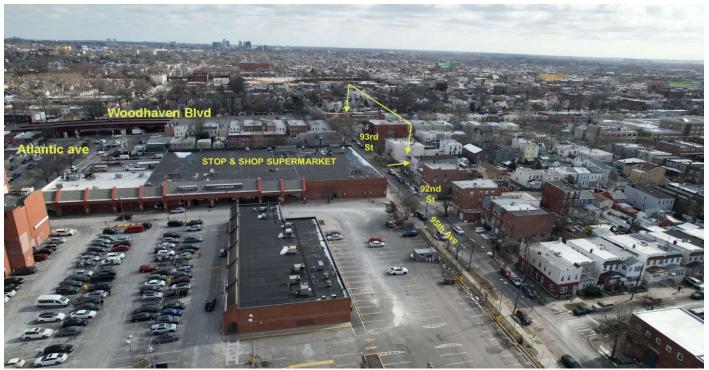

#### **OVERVIEW**

| Address                                                                                                                                                                                                                                                                                                                                                                                                                                                                                                                                                                                                                                                                                                                                                                                                                                                                                                                                                                                                                                                                                                                                                                                                                                                                                                                                                                                                                                                                                                                                                                                                                                                                                                                                                                                                                                                                                                                                                                                                                                                                                                                        |                | Building                      |                                     |
|--------------------------------------------------------------------------------------------------------------------------------------------------------------------------------------------------------------------------------------------------------------------------------------------------------------------------------------------------------------------------------------------------------------------------------------------------------------------------------------------------------------------------------------------------------------------------------------------------------------------------------------------------------------------------------------------------------------------------------------------------------------------------------------------------------------------------------------------------------------------------------------------------------------------------------------------------------------------------------------------------------------------------------------------------------------------------------------------------------------------------------------------------------------------------------------------------------------------------------------------------------------------------------------------------------------------------------------------------------------------------------------------------------------------------------------------------------------------------------------------------------------------------------------------------------------------------------------------------------------------------------------------------------------------------------------------------------------------------------------------------------------------------------------------------------------------------------------------------------------------------------------------------------------------------------------------------------------------------------------------------------------------------------------------------------------------------------------------------------------------------------|----------------|-------------------------------|-------------------------------------|
| rimary address                                                                                                                                                                                                                                                                                                                                                                                                                                                                                                                                                                                                                                                                                                                                                                                                                                                                                                                                                                                                                                                                                                                                                                                                                                                                                                                                                                                                                                                                                                                                                                                                                                                                                                                                                                                                                                                                                                                                                                                                                                                                                                                 | 92-08 95th Ave | Building class                | Primarily One Family with One Store |
| ip code                                                                                                                                                                                                                                                                                                                                                                                                                                                                                                                                                                                                                                                                                                                                                                                                                                                                                                                                                                                                                                                                                                                                                                                                                                                                                                                                                                                                                                                                                                                                                                                                                                                                                                                                                                                                                                                                                                                                                                                                                                                                                                                        | 11416          | 5.767                         | Office (S1)                         |
| leighborhood                                                                                                                                                                                                                                                                                                                                                                                                                                                                                                                                                                                                                                                                                                                                                                                                                                                                                                                                                                                                                                                                                                                                                                                                                                                                                                                                                                                                                                                                                                                                                                                                                                                                                                                                                                                                                                                                                                                                                                                                                                                                                                                   | Ozone Park     | Square feet                   | 3,00                                |
| orough                                                                                                                                                                                                                                                                                                                                                                                                                                                                                                                                                                                                                                                                                                                                                                                                                                                                                                                                                                                                                                                                                                                                                                                                                                                                                                                                                                                                                                                                                                                                                                                                                                                                                                                                                                                                                                                                                                                                                                                                                                                                                                                         | Queens         | Building dimensions           | 25 ft × 60                          |
| lock & lot                                                                                                                                                                                                                                                                                                                                                                                                                                                                                                                                                                                                                                                                                                                                                                                                                                                                                                                                                                                                                                                                                                                                                                                                                                                                                                                                                                                                                                                                                                                                                                                                                                                                                                                                                                                                                                                                                                                                                                                                                                                                                                                     | 09032-0004     | Buildings on lot              |                                     |
|                                                                                                                                                                                                                                                                                                                                                                                                                                                                                                                                                                                                                                                                                                                                                                                                                                                                                                                                                                                                                                                                                                                                                                                                                                                                                                                                                                                                                                                                                                                                                                                                                                                                                                                                                                                                                                                                                                                                                                                                                                                                                                                                |                | Stories                       |                                     |
| ELLI.                                                                                                                                                                                                                                                                                                                                                                                                                                                                                                                                                                                                                                                                                                                                                                                                                                                                                                                                                                                                                                                                                                                                                                                                                                                                                                                                                                                                                                                                                                                                                                                                                                                                                                                                                                                                                                                                                                                                                                                                                                                                                                                          | ALL THE        | Roof height                   | 30                                  |
|                                                                                                                                                                                                                                                                                                                                                                                                                                                                                                                                                                                                                                                                                                                                                                                                                                                                                                                                                                                                                                                                                                                                                                                                                                                                                                                                                                                                                                                                                                                                                                                                                                                                                                                                                                                                                                                                                                                                                                                                                                                                                                                                |                | Year built                    | 192                                 |
| No. of the last of |                | Structure type                | 1-3 fam re                          |
| The state of the s |                | Construction type             | Woo                                 |
|                                                                                                                                                                                                                                                                                                                                                                                                                                                                                                                                                                                                                                                                                                                                                                                                                                                                                                                                                                                                                                                                                                                                                                                                                                                                                                                                                                                                                                                                                                                                                                                                                                                                                                                                                                                                                                                                                                                                                                                                                                                                                                                                |                | Grade                         |                                     |
| The state of the s |                | Use                           |                                     |
| roperty Taxes                                                                                                                                                                                                                                                                                                                                                                                                                                                                                                                                                                                                                                                                                                                                                                                                                                                                                                                                                                                                                                                                                                                                                                                                                                                                                                                                                                                                                                                                                                                                                                                                                                                                                                                                                                                                                                                                                                                                                                                                                                                                                                                  |                | Residential units (DOF)       |                                     |
| nick Carol Carolina C |                | Residential sqft              | 1,50                                |
| ax class                                                                                                                                                                                                                                                                                                                                                                                                                                                                                                                                                                                                                                                                                                                                                                                                                                                                                                                                                                                                                                                                                                                                                                                                                                                                                                                                                                                                                                                                                                                                                                                                                                                                                                                                                                                                                                                                                                                                                                                                                                                                                                                       | 1              | Average residential unit size | 1,50                                |
| roperty tax                                                                                                                                                                                                                                                                                                                                                                                                                                                                                                                                                                                                                                                                                                                                                                                                                                                                                                                                                                                                                                                                                                                                                                                                                                                                                                                                                                                                                                                                                                                                                                                                                                                                                                                                                                                                                                                                                                                                                                                                                                                                                                                    | \$6,195        | Commercial units              |                                     |
| roperty tax tentative                                                                                                                                                                                                                                                                                                                                                                                                                                                                                                                                                                                                                                                                                                                                                                                                                                                                                                                                                                                                                                                                                                                                                                                                                                                                                                                                                                                                                                                                                                                                                                                                                                                                                                                                                                                                                                                                                                                                                                                                                                                                                                          | \$6,566        | Retail sqft                   | 1,50                                |
| ot                                                                                                                                                                                                                                                                                                                                                                                                                                                                                                                                                                                                                                                                                                                                                                                                                                                                                                                                                                                                                                                                                                                                                                                                                                                                                                                                                                                                                                                                                                                                                                                                                                                                                                                                                                                                                                                                                                                                                                                                                                                                                                                             |                | Certificate(s) of occupancy   | Click here                          |
| ot sqft                                                                                                                                                                                                                                                                                                                                                                                                                                                                                                                                                                                                                                                                                                                                                                                                                                                                                                                                                                                                                                                                                                                                                                                                                                                                                                                                                                                                                                                                                                                                                                                                                                                                                                                                                                                                                                                                                                                                                                                                                                                                                                                        | 2,500          | Floor Area Ratio (FAR)        |                                     |
| ot dimensions                                                                                                                                                                                                                                                                                                                                                                                                                                                                                                                                                                                                                                                                                                                                                                                                                                                                                                                                                                                                                                                                                                                                                                                                                                                                                                                                                                                                                                                                                                                                                                                                                                                                                                                                                                                                                                                                                                                                                                                                                                                                                                                  | 25 ft x 100 ft | Residential FAR               | 1.3                                 |
| round elevation                                                                                                                                                                                                                                                                                                                                                                                                                                                                                                                                                                                                                                                                                                                                                                                                                                                                                                                                                                                                                                                                                                                                                                                                                                                                                                                                                                                                                                                                                                                                                                                                                                                                                                                                                                                                                                                                                                                                                                                                                                                                                                                | 35 ft          | Facility FAR                  |                                     |
| orner lot                                                                                                                                                                                                                                                                                                                                                                                                                                                                                                                                                                                                                                                                                                                                                                                                                                                                                                                                                                                                                                                                                                                                                                                                                                                                                                                                                                                                                                                                                                                                                                                                                                                                                                                                                                                                                                                                                                                                                                                                                                                                                                                      | No             | FAR as built                  | 1.20                                |
|                                                                                                                                                                                                                                                                                                                                                                                                                                                                                                                                                                                                                                                                                                                                                                                                                                                                                                                                                                                                                                                                                                                                                                                                                                                                                                                                                                                                                                                                                                                                                                                                                                                                                                                                                                                                                                                                                                                                                                                                                                                                                                                                |                | Maximum usable floor area     | 3,12                                |
| oning                                                                                                                                                                                                                                                                                                                                                                                                                                                                                                                                                                                                                                                                                                                                                                                                                                                                                                                                                                                                                                                                                                                                                                                                                                                                                                                                                                                                                                                                                                                                                                                                                                                                                                                                                                                                                                                                                                                                                                                                                                                                                                                          |                | Usable floor area as built    | 3,0                                 |
| oning districts                                                                                                                                                                                                                                                                                                                                                                                                                                                                                                                                                                                                                                                                                                                                                                                                                                                                                                                                                                                                                                                                                                                                                                                                                                                                                                                                                                                                                                                                                                                                                                                                                                                                                                                                                                                                                                                                                                                                                                                                                                                                                                                | R5, C1-3 🕕     | Unused FAR                    | 1:                                  |
| oning districts oning map                                                                                                                                                                                                                                                                                                                                                                                                                                                                                                                                                                                                                                                                                                                                                                                                                                                                                                                                                                                                                                                                                                                                                                                                                                                                                                                                                                                                                                                                                                                                                                                                                                                                                                                                                                                                                                                                                                                                                                                                                                                                                                      | 18a            |                               |                                     |