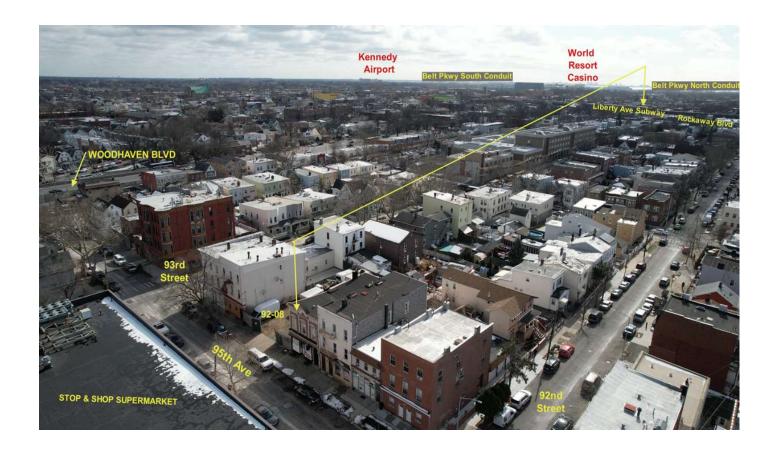

#### **OVERVIEW**

| Address                                                                                                                                                                                                                                                                                                                                                                                                                                                                                                                                                                                                                                                                                                                                                                                                                                                                                                                                                                                                                                                                                                                                                                                                                                                                                                                                                                                                                                                                                                                                                                                                                                                                                                                                                                                                                                                                                                                                                                                                                                                                                                                        |                | Building                      |                                     |
|--------------------------------------------------------------------------------------------------------------------------------------------------------------------------------------------------------------------------------------------------------------------------------------------------------------------------------------------------------------------------------------------------------------------------------------------------------------------------------------------------------------------------------------------------------------------------------------------------------------------------------------------------------------------------------------------------------------------------------------------------------------------------------------------------------------------------------------------------------------------------------------------------------------------------------------------------------------------------------------------------------------------------------------------------------------------------------------------------------------------------------------------------------------------------------------------------------------------------------------------------------------------------------------------------------------------------------------------------------------------------------------------------------------------------------------------------------------------------------------------------------------------------------------------------------------------------------------------------------------------------------------------------------------------------------------------------------------------------------------------------------------------------------------------------------------------------------------------------------------------------------------------------------------------------------------------------------------------------------------------------------------------------------------------------------------------------------------------------------------------------------|----------------|-------------------------------|-------------------------------------|
| rimary address                                                                                                                                                                                                                                                                                                                                                                                                                                                                                                                                                                                                                                                                                                                                                                                                                                                                                                                                                                                                                                                                                                                                                                                                                                                                                                                                                                                                                                                                                                                                                                                                                                                                                                                                                                                                                                                                                                                                                                                                                                                                                                                 | 92-08 95th Ave | Building class                | Primarily One Family with One Store |
| ip code                                                                                                                                                                                                                                                                                                                                                                                                                                                                                                                                                                                                                                                                                                                                                                                                                                                                                                                                                                                                                                                                                                                                                                                                                                                                                                                                                                                                                                                                                                                                                                                                                                                                                                                                                                                                                                                                                                                                                                                                                                                                                                                        | 11416          | 5.767                         | Office (S1)                         |
| leighborhood                                                                                                                                                                                                                                                                                                                                                                                                                                                                                                                                                                                                                                                                                                                                                                                                                                                                                                                                                                                                                                                                                                                                                                                                                                                                                                                                                                                                                                                                                                                                                                                                                                                                                                                                                                                                                                                                                                                                                                                                                                                                                                                   | Ozone Park     | Square feet                   | 3,00                                |
| orough                                                                                                                                                                                                                                                                                                                                                                                                                                                                                                                                                                                                                                                                                                                                                                                                                                                                                                                                                                                                                                                                                                                                                                                                                                                                                                                                                                                                                                                                                                                                                                                                                                                                                                                                                                                                                                                                                                                                                                                                                                                                                                                         | Queens         | Building dimensions           | 25 ft × 60                          |
| lock & lot                                                                                                                                                                                                                                                                                                                                                                                                                                                                                                                                                                                                                                                                                                                                                                                                                                                                                                                                                                                                                                                                                                                                                                                                                                                                                                                                                                                                                                                                                                                                                                                                                                                                                                                                                                                                                                                                                                                                                                                                                                                                                                                     | 09032-0004     | Buildings on lot              |                                     |
|                                                                                                                                                                                                                                                                                                                                                                                                                                                                                                                                                                                                                                                                                                                                                                                                                                                                                                                                                                                                                                                                                                                                                                                                                                                                                                                                                                                                                                                                                                                                                                                                                                                                                                                                                                                                                                                                                                                                                                                                                                                                                                                                |                | Stories                       |                                     |
| ELLI.                                                                                                                                                                                                                                                                                                                                                                                                                                                                                                                                                                                                                                                                                                                                                                                                                                                                                                                                                                                                                                                                                                                                                                                                                                                                                                                                                                                                                                                                                                                                                                                                                                                                                                                                                                                                                                                                                                                                                                                                                                                                                                                          | ALL THE        | Roof height                   | 30                                  |
|                                                                                                                                                                                                                                                                                                                                                                                                                                                                                                                                                                                                                                                                                                                                                                                                                                                                                                                                                                                                                                                                                                                                                                                                                                                                                                                                                                                                                                                                                                                                                                                                                                                                                                                                                                                                                                                                                                                                                                                                                                                                                                                                |                | Year built                    | 192                                 |
| No. of the last of |                | Structure type                | 1-3 fam re                          |
| The state of the s |                | Construction type             | Woo                                 |
|                                                                                                                                                                                                                                                                                                                                                                                                                                                                                                                                                                                                                                                                                                                                                                                                                                                                                                                                                                                                                                                                                                                                                                                                                                                                                                                                                                                                                                                                                                                                                                                                                                                                                                                                                                                                                                                                                                                                                                                                                                                                                                                                |                | Grade                         |                                     |
| The state of the s |                | Use                           |                                     |
| roperty Taxes                                                                                                                                                                                                                                                                                                                                                                                                                                                                                                                                                                                                                                                                                                                                                                                                                                                                                                                                                                                                                                                                                                                                                                                                                                                                                                                                                                                                                                                                                                                                                                                                                                                                                                                                                                                                                                                                                                                                                                                                                                                                                                                  |                | Residential units (DOF)       |                                     |
| nick Carol Carolina C |                | Residential sqft              | 1,50                                |
| ax class                                                                                                                                                                                                                                                                                                                                                                                                                                                                                                                                                                                                                                                                                                                                                                                                                                                                                                                                                                                                                                                                                                                                                                                                                                                                                                                                                                                                                                                                                                                                                                                                                                                                                                                                                                                                                                                                                                                                                                                                                                                                                                                       | 1              | Average residential unit size | 1,50                                |
| roperty tax                                                                                                                                                                                                                                                                                                                                                                                                                                                                                                                                                                                                                                                                                                                                                                                                                                                                                                                                                                                                                                                                                                                                                                                                                                                                                                                                                                                                                                                                                                                                                                                                                                                                                                                                                                                                                                                                                                                                                                                                                                                                                                                    | \$6,195        | Commercial units              |                                     |
| roperty tax tentative                                                                                                                                                                                                                                                                                                                                                                                                                                                                                                                                                                                                                                                                                                                                                                                                                                                                                                                                                                                                                                                                                                                                                                                                                                                                                                                                                                                                                                                                                                                                                                                                                                                                                                                                                                                                                                                                                                                                                                                                                                                                                                          | \$6,566        | Retail sqft                   | 1,50                                |
| ot                                                                                                                                                                                                                                                                                                                                                                                                                                                                                                                                                                                                                                                                                                                                                                                                                                                                                                                                                                                                                                                                                                                                                                                                                                                                                                                                                                                                                                                                                                                                                                                                                                                                                                                                                                                                                                                                                                                                                                                                                                                                                                                             |                | Certificate(s) of occupancy   | Click here                          |
| ot sqft                                                                                                                                                                                                                                                                                                                                                                                                                                                                                                                                                                                                                                                                                                                                                                                                                                                                                                                                                                                                                                                                                                                                                                                                                                                                                                                                                                                                                                                                                                                                                                                                                                                                                                                                                                                                                                                                                                                                                                                                                                                                                                                        | 2,500          | Floor Area Ratio (FAR)        |                                     |
| ot dimensions                                                                                                                                                                                                                                                                                                                                                                                                                                                                                                                                                                                                                                                                                                                                                                                                                                                                                                                                                                                                                                                                                                                                                                                                                                                                                                                                                                                                                                                                                                                                                                                                                                                                                                                                                                                                                                                                                                                                                                                                                                                                                                                  | 25 ft x 100 ft | Residential FAR               | 1.3                                 |
| round elevation                                                                                                                                                                                                                                                                                                                                                                                                                                                                                                                                                                                                                                                                                                                                                                                                                                                                                                                                                                                                                                                                                                                                                                                                                                                                                                                                                                                                                                                                                                                                                                                                                                                                                                                                                                                                                                                                                                                                                                                                                                                                                                                | 35 ft          | Facility FAR                  |                                     |
| orner lot                                                                                                                                                                                                                                                                                                                                                                                                                                                                                                                                                                                                                                                                                                                                                                                                                                                                                                                                                                                                                                                                                                                                                                                                                                                                                                                                                                                                                                                                                                                                                                                                                                                                                                                                                                                                                                                                                                                                                                                                                                                                                                                      | No             | FAR as built                  | 1.20                                |
|                                                                                                                                                                                                                                                                                                                                                                                                                                                                                                                                                                                                                                                                                                                                                                                                                                                                                                                                                                                                                                                                                                                                                                                                                                                                                                                                                                                                                                                                                                                                                                                                                                                                                                                                                                                                                                                                                                                                                                                                                                                                                                                                |                | Maximum usable floor area     | 3,12                                |
| oning                                                                                                                                                                                                                                                                                                                                                                                                                                                                                                                                                                                                                                                                                                                                                                                                                                                                                                                                                                                                                                                                                                                                                                                                                                                                                                                                                                                                                                                                                                                                                                                                                                                                                                                                                                                                                                                                                                                                                                                                                                                                                                                          |                | Usable floor area as built    | 3,0                                 |
| oning districts                                                                                                                                                                                                                                                                                                                                                                                                                                                                                                                                                                                                                                                                                                                                                                                                                                                                                                                                                                                                                                                                                                                                                                                                                                                                                                                                                                                                                                                                                                                                                                                                                                                                                                                                                                                                                                                                                                                                                                                                                                                                                                                | R5, C1-3 🕕     | Unused FAR                    | 1:                                  |
| oning districts oning map                                                                                                                                                                                                                                                                                                                                                                                                                                                                                                                                                                                                                                                                                                                                                                                                                                                                                                                                                                                                                                                                                                                                                                                                                                                                                                                                                                                                                                                                                                                                                                                                                                                                                                                                                                                                                                                                                                                                                                                                                                                                                                      | 18a            |                               |                                     |