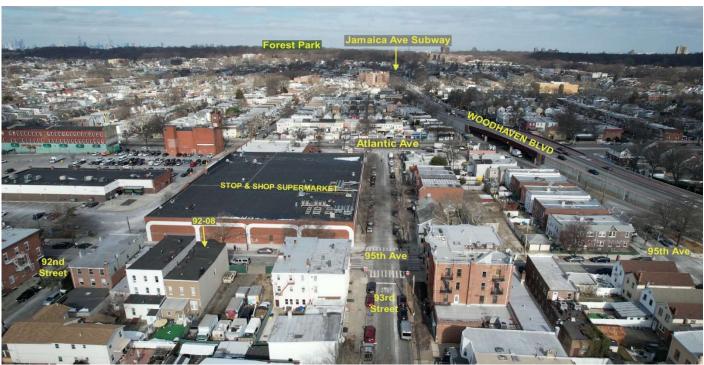

#### **OVERVIEW**

| Address                                                                                                                                                                                                                                                                                                                                                                                                                                                                                                                                                                                                                                                                                                                                                                                                                                                                                                                                                                                                                                                                                                                                                                                                                                                                                                                                                                                                                                                                                                                                                                                                                                                                                                                                                                                                                                                                                                                                                                                                                                                                                                                        |                | Building                      |                                     |
|--------------------------------------------------------------------------------------------------------------------------------------------------------------------------------------------------------------------------------------------------------------------------------------------------------------------------------------------------------------------------------------------------------------------------------------------------------------------------------------------------------------------------------------------------------------------------------------------------------------------------------------------------------------------------------------------------------------------------------------------------------------------------------------------------------------------------------------------------------------------------------------------------------------------------------------------------------------------------------------------------------------------------------------------------------------------------------------------------------------------------------------------------------------------------------------------------------------------------------------------------------------------------------------------------------------------------------------------------------------------------------------------------------------------------------------------------------------------------------------------------------------------------------------------------------------------------------------------------------------------------------------------------------------------------------------------------------------------------------------------------------------------------------------------------------------------------------------------------------------------------------------------------------------------------------------------------------------------------------------------------------------------------------------------------------------------------------------------------------------------------------|----------------|-------------------------------|-------------------------------------|
| rimary address                                                                                                                                                                                                                                                                                                                                                                                                                                                                                                                                                                                                                                                                                                                                                                                                                                                                                                                                                                                                                                                                                                                                                                                                                                                                                                                                                                                                                                                                                                                                                                                                                                                                                                                                                                                                                                                                                                                                                                                                                                                                                                                 | 92-08 95th Ave | Building class                | Primarily One Family with One Store |
| ip code                                                                                                                                                                                                                                                                                                                                                                                                                                                                                                                                                                                                                                                                                                                                                                                                                                                                                                                                                                                                                                                                                                                                                                                                                                                                                                                                                                                                                                                                                                                                                                                                                                                                                                                                                                                                                                                                                                                                                                                                                                                                                                                        | 11416          | 5.767                         | Office (S1)                         |
| leighborhood                                                                                                                                                                                                                                                                                                                                                                                                                                                                                                                                                                                                                                                                                                                                                                                                                                                                                                                                                                                                                                                                                                                                                                                                                                                                                                                                                                                                                                                                                                                                                                                                                                                                                                                                                                                                                                                                                                                                                                                                                                                                                                                   | Ozone Park     | Square feet                   | 3,00                                |
| orough                                                                                                                                                                                                                                                                                                                                                                                                                                                                                                                                                                                                                                                                                                                                                                                                                                                                                                                                                                                                                                                                                                                                                                                                                                                                                                                                                                                                                                                                                                                                                                                                                                                                                                                                                                                                                                                                                                                                                                                                                                                                                                                         | Queens         | Building dimensions           | 25 ft × 60                          |
| lock & lot                                                                                                                                                                                                                                                                                                                                                                                                                                                                                                                                                                                                                                                                                                                                                                                                                                                                                                                                                                                                                                                                                                                                                                                                                                                                                                                                                                                                                                                                                                                                                                                                                                                                                                                                                                                                                                                                                                                                                                                                                                                                                                                     | 09032-0004     | Buildings on lot              |                                     |
|                                                                                                                                                                                                                                                                                                                                                                                                                                                                                                                                                                                                                                                                                                                                                                                                                                                                                                                                                                                                                                                                                                                                                                                                                                                                                                                                                                                                                                                                                                                                                                                                                                                                                                                                                                                                                                                                                                                                                                                                                                                                                                                                |                | Stories                       |                                     |
| ELLI.                                                                                                                                                                                                                                                                                                                                                                                                                                                                                                                                                                                                                                                                                                                                                                                                                                                                                                                                                                                                                                                                                                                                                                                                                                                                                                                                                                                                                                                                                                                                                                                                                                                                                                                                                                                                                                                                                                                                                                                                                                                                                                                          | ALL THE        | Roof height                   | 30                                  |
|                                                                                                                                                                                                                                                                                                                                                                                                                                                                                                                                                                                                                                                                                                                                                                                                                                                                                                                                                                                                                                                                                                                                                                                                                                                                                                                                                                                                                                                                                                                                                                                                                                                                                                                                                                                                                                                                                                                                                                                                                                                                                                                                |                | Year built                    | 192                                 |
| No. of the last of |                | Structure type                | 1-3 fam re                          |
| The state of the s |                | Construction type             | Woo                                 |
|                                                                                                                                                                                                                                                                                                                                                                                                                                                                                                                                                                                                                                                                                                                                                                                                                                                                                                                                                                                                                                                                                                                                                                                                                                                                                                                                                                                                                                                                                                                                                                                                                                                                                                                                                                                                                                                                                                                                                                                                                                                                                                                                |                | Grade                         |                                     |
| The state of the s |                | Use                           |                                     |
| roperty Taxes                                                                                                                                                                                                                                                                                                                                                                                                                                                                                                                                                                                                                                                                                                                                                                                                                                                                                                                                                                                                                                                                                                                                                                                                                                                                                                                                                                                                                                                                                                                                                                                                                                                                                                                                                                                                                                                                                                                                                                                                                                                                                                                  |                | Residential units (DOF)       |                                     |
| nick Carol Carolina C |                | Residential sqft              | 1,50                                |
| ax class                                                                                                                                                                                                                                                                                                                                                                                                                                                                                                                                                                                                                                                                                                                                                                                                                                                                                                                                                                                                                                                                                                                                                                                                                                                                                                                                                                                                                                                                                                                                                                                                                                                                                                                                                                                                                                                                                                                                                                                                                                                                                                                       | 1              | Average residential unit size | 1,50                                |
| roperty tax                                                                                                                                                                                                                                                                                                                                                                                                                                                                                                                                                                                                                                                                                                                                                                                                                                                                                                                                                                                                                                                                                                                                                                                                                                                                                                                                                                                                                                                                                                                                                                                                                                                                                                                                                                                                                                                                                                                                                                                                                                                                                                                    | \$6,195        | Commercial units              |                                     |
| roperty tax tentative                                                                                                                                                                                                                                                                                                                                                                                                                                                                                                                                                                                                                                                                                                                                                                                                                                                                                                                                                                                                                                                                                                                                                                                                                                                                                                                                                                                                                                                                                                                                                                                                                                                                                                                                                                                                                                                                                                                                                                                                                                                                                                          | \$6,566        | Retail sqft                   | 1,50                                |
| ot                                                                                                                                                                                                                                                                                                                                                                                                                                                                                                                                                                                                                                                                                                                                                                                                                                                                                                                                                                                                                                                                                                                                                                                                                                                                                                                                                                                                                                                                                                                                                                                                                                                                                                                                                                                                                                                                                                                                                                                                                                                                                                                             |                | Certificate(s) of occupancy   | Click here                          |
| ot sqft                                                                                                                                                                                                                                                                                                                                                                                                                                                                                                                                                                                                                                                                                                                                                                                                                                                                                                                                                                                                                                                                                                                                                                                                                                                                                                                                                                                                                                                                                                                                                                                                                                                                                                                                                                                                                                                                                                                                                                                                                                                                                                                        | 2,500          | Floor Area Ratio (FAR)        |                                     |
| ot dimensions                                                                                                                                                                                                                                                                                                                                                                                                                                                                                                                                                                                                                                                                                                                                                                                                                                                                                                                                                                                                                                                                                                                                                                                                                                                                                                                                                                                                                                                                                                                                                                                                                                                                                                                                                                                                                                                                                                                                                                                                                                                                                                                  | 25 ft x 100 ft | Residential FAR               | 1.3                                 |
| round elevation                                                                                                                                                                                                                                                                                                                                                                                                                                                                                                                                                                                                                                                                                                                                                                                                                                                                                                                                                                                                                                                                                                                                                                                                                                                                                                                                                                                                                                                                                                                                                                                                                                                                                                                                                                                                                                                                                                                                                                                                                                                                                                                | 35 ft          | Facility FAR                  |                                     |
| orner lot                                                                                                                                                                                                                                                                                                                                                                                                                                                                                                                                                                                                                                                                                                                                                                                                                                                                                                                                                                                                                                                                                                                                                                                                                                                                                                                                                                                                                                                                                                                                                                                                                                                                                                                                                                                                                                                                                                                                                                                                                                                                                                                      | No             | FAR as built                  | 1.20                                |
|                                                                                                                                                                                                                                                                                                                                                                                                                                                                                                                                                                                                                                                                                                                                                                                                                                                                                                                                                                                                                                                                                                                                                                                                                                                                                                                                                                                                                                                                                                                                                                                                                                                                                                                                                                                                                                                                                                                                                                                                                                                                                                                                |                | Maximum usable floor area     | 3,12                                |
| oning                                                                                                                                                                                                                                                                                                                                                                                                                                                                                                                                                                                                                                                                                                                                                                                                                                                                                                                                                                                                                                                                                                                                                                                                                                                                                                                                                                                                                                                                                                                                                                                                                                                                                                                                                                                                                                                                                                                                                                                                                                                                                                                          |                | Usable floor area as built    | 3,0                                 |
| oning districts                                                                                                                                                                                                                                                                                                                                                                                                                                                                                                                                                                                                                                                                                                                                                                                                                                                                                                                                                                                                                                                                                                                                                                                                                                                                                                                                                                                                                                                                                                                                                                                                                                                                                                                                                                                                                                                                                                                                                                                                                                                                                                                | R5, C1-3 🕕     | Unused FAR                    | 1:                                  |
| oning districts oning map                                                                                                                                                                                                                                                                                                                                                                                                                                                                                                                                                                                                                                                                                                                                                                                                                                                                                                                                                                                                                                                                                                                                                                                                                                                                                                                                                                                                                                                                                                                                                                                                                                                                                                                                                                                                                                                                                                                                                                                                                                                                                                      | 18a            |                               |                                     |