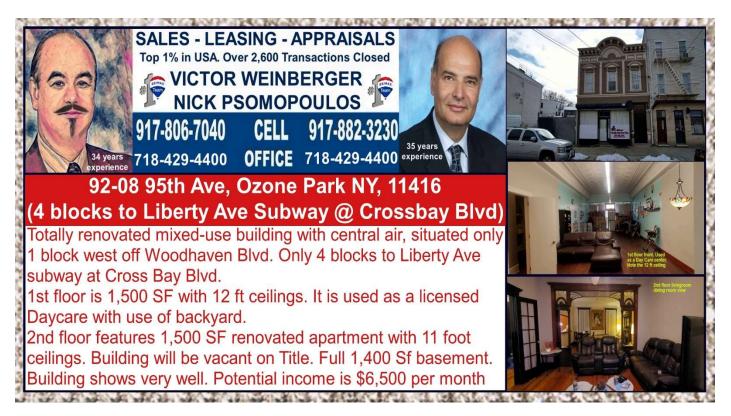

CLICK FOR VIDEO https://www.youtube.com/watch?v=RUGv-zbCMCQ (Highlight and Open)

Price: \$1,049,000

The Dynamic Duo. Top 1% in USA

### VICTOR WEINBERGER & NICK PSOMOPOULOS

OVER 2,000 TRANSACTIONS CLOSED Call Us For All Yours Real Estate Needs 917-806-7040 (cell) 917-882-3230