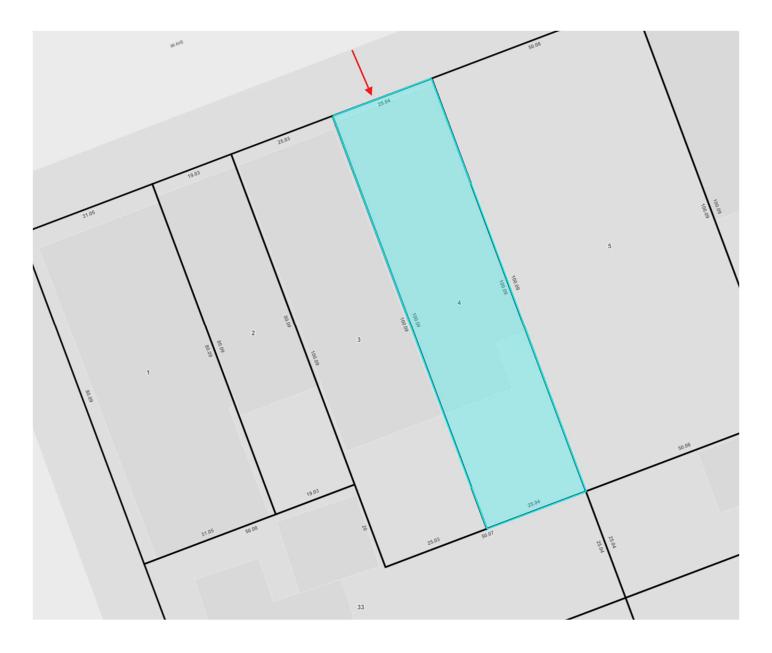

#### **OVERVIEW**

| Address                                                                                                                                                                                                                                                                                                                                                                                                                                                                                                                                                                                                                                                                                                                                                                                                                                                                                                                                                                                                                                                                                                                                                                                                                                                                                                                                                                                                                                                                                                                                                                                                                                                                                                                                                                                                                                                                                                                                                                                                                                                                                                                        |                | Building                      |                                     |
|--------------------------------------------------------------------------------------------------------------------------------------------------------------------------------------------------------------------------------------------------------------------------------------------------------------------------------------------------------------------------------------------------------------------------------------------------------------------------------------------------------------------------------------------------------------------------------------------------------------------------------------------------------------------------------------------------------------------------------------------------------------------------------------------------------------------------------------------------------------------------------------------------------------------------------------------------------------------------------------------------------------------------------------------------------------------------------------------------------------------------------------------------------------------------------------------------------------------------------------------------------------------------------------------------------------------------------------------------------------------------------------------------------------------------------------------------------------------------------------------------------------------------------------------------------------------------------------------------------------------------------------------------------------------------------------------------------------------------------------------------------------------------------------------------------------------------------------------------------------------------------------------------------------------------------------------------------------------------------------------------------------------------------------------------------------------------------------------------------------------------------|----------------|-------------------------------|-------------------------------------|
| rimary address                                                                                                                                                                                                                                                                                                                                                                                                                                                                                                                                                                                                                                                                                                                                                                                                                                                                                                                                                                                                                                                                                                                                                                                                                                                                                                                                                                                                                                                                                                                                                                                                                                                                                                                                                                                                                                                                                                                                                                                                                                                                                                                 | 92-08 95th Ave | Building class                | Primarily One Family with One Store |
| ip code                                                                                                                                                                                                                                                                                                                                                                                                                                                                                                                                                                                                                                                                                                                                                                                                                                                                                                                                                                                                                                                                                                                                                                                                                                                                                                                                                                                                                                                                                                                                                                                                                                                                                                                                                                                                                                                                                                                                                                                                                                                                                                                        | 11416          | 5.767                         | Office (S1)                         |
| leighborhood                                                                                                                                                                                                                                                                                                                                                                                                                                                                                                                                                                                                                                                                                                                                                                                                                                                                                                                                                                                                                                                                                                                                                                                                                                                                                                                                                                                                                                                                                                                                                                                                                                                                                                                                                                                                                                                                                                                                                                                                                                                                                                                   | Ozone Park     | Square feet                   | 3,00                                |
| orough                                                                                                                                                                                                                                                                                                                                                                                                                                                                                                                                                                                                                                                                                                                                                                                                                                                                                                                                                                                                                                                                                                                                                                                                                                                                                                                                                                                                                                                                                                                                                                                                                                                                                                                                                                                                                                                                                                                                                                                                                                                                                                                         | Queens         | Building dimensions           | 25 ft × 60                          |
| lock & lot                                                                                                                                                                                                                                                                                                                                                                                                                                                                                                                                                                                                                                                                                                                                                                                                                                                                                                                                                                                                                                                                                                                                                                                                                                                                                                                                                                                                                                                                                                                                                                                                                                                                                                                                                                                                                                                                                                                                                                                                                                                                                                                     | 09032-0004     | Buildings on lot              |                                     |
|                                                                                                                                                                                                                                                                                                                                                                                                                                                                                                                                                                                                                                                                                                                                                                                                                                                                                                                                                                                                                                                                                                                                                                                                                                                                                                                                                                                                                                                                                                                                                                                                                                                                                                                                                                                                                                                                                                                                                                                                                                                                                                                                |                | Stories                       |                                     |
| ELLI.                                                                                                                                                                                                                                                                                                                                                                                                                                                                                                                                                                                                                                                                                                                                                                                                                                                                                                                                                                                                                                                                                                                                                                                                                                                                                                                                                                                                                                                                                                                                                                                                                                                                                                                                                                                                                                                                                                                                                                                                                                                                                                                          | ALL THE        | Roof height                   | 30                                  |
|                                                                                                                                                                                                                                                                                                                                                                                                                                                                                                                                                                                                                                                                                                                                                                                                                                                                                                                                                                                                                                                                                                                                                                                                                                                                                                                                                                                                                                                                                                                                                                                                                                                                                                                                                                                                                                                                                                                                                                                                                                                                                                                                |                | Year built                    | 192                                 |
| No. of the last of |                | Structure type                | 1-3 fam re                          |
| The state of the s |                | Construction type             | Woo                                 |
|                                                                                                                                                                                                                                                                                                                                                                                                                                                                                                                                                                                                                                                                                                                                                                                                                                                                                                                                                                                                                                                                                                                                                                                                                                                                                                                                                                                                                                                                                                                                                                                                                                                                                                                                                                                                                                                                                                                                                                                                                                                                                                                                |                | Grade                         |                                     |
| The state of the s |                | Use                           |                                     |
| roperty Taxes                                                                                                                                                                                                                                                                                                                                                                                                                                                                                                                                                                                                                                                                                                                                                                                                                                                                                                                                                                                                                                                                                                                                                                                                                                                                                                                                                                                                                                                                                                                                                                                                                                                                                                                                                                                                                                                                                                                                                                                                                                                                                                                  |                | Residential units (DOF)       |                                     |
| nick Carol Carolina C |                | Residential sqft              | 1,50                                |
| ax class                                                                                                                                                                                                                                                                                                                                                                                                                                                                                                                                                                                                                                                                                                                                                                                                                                                                                                                                                                                                                                                                                                                                                                                                                                                                                                                                                                                                                                                                                                                                                                                                                                                                                                                                                                                                                                                                                                                                                                                                                                                                                                                       | 1              | Average residential unit size | 1,50                                |
| roperty tax                                                                                                                                                                                                                                                                                                                                                                                                                                                                                                                                                                                                                                                                                                                                                                                                                                                                                                                                                                                                                                                                                                                                                                                                                                                                                                                                                                                                                                                                                                                                                                                                                                                                                                                                                                                                                                                                                                                                                                                                                                                                                                                    | \$6,195        | Commercial units              |                                     |
| roperty tax tentative                                                                                                                                                                                                                                                                                                                                                                                                                                                                                                                                                                                                                                                                                                                                                                                                                                                                                                                                                                                                                                                                                                                                                                                                                                                                                                                                                                                                                                                                                                                                                                                                                                                                                                                                                                                                                                                                                                                                                                                                                                                                                                          | \$6,566        | Retail sqft                   | 1,50                                |
| ot                                                                                                                                                                                                                                                                                                                                                                                                                                                                                                                                                                                                                                                                                                                                                                                                                                                                                                                                                                                                                                                                                                                                                                                                                                                                                                                                                                                                                                                                                                                                                                                                                                                                                                                                                                                                                                                                                                                                                                                                                                                                                                                             |                | Certificate(s) of occupancy   | Click here                          |
| ot sqft                                                                                                                                                                                                                                                                                                                                                                                                                                                                                                                                                                                                                                                                                                                                                                                                                                                                                                                                                                                                                                                                                                                                                                                                                                                                                                                                                                                                                                                                                                                                                                                                                                                                                                                                                                                                                                                                                                                                                                                                                                                                                                                        | 2,500          | Floor Area Ratio (FAR)        |                                     |
| ot dimensions                                                                                                                                                                                                                                                                                                                                                                                                                                                                                                                                                                                                                                                                                                                                                                                                                                                                                                                                                                                                                                                                                                                                                                                                                                                                                                                                                                                                                                                                                                                                                                                                                                                                                                                                                                                                                                                                                                                                                                                                                                                                                                                  | 25 ft x 100 ft | Residential FAR               | 1.3                                 |
| round elevation                                                                                                                                                                                                                                                                                                                                                                                                                                                                                                                                                                                                                                                                                                                                                                                                                                                                                                                                                                                                                                                                                                                                                                                                                                                                                                                                                                                                                                                                                                                                                                                                                                                                                                                                                                                                                                                                                                                                                                                                                                                                                                                | 35 ft          | Facility FAR                  |                                     |
| orner lot                                                                                                                                                                                                                                                                                                                                                                                                                                                                                                                                                                                                                                                                                                                                                                                                                                                                                                                                                                                                                                                                                                                                                                                                                                                                                                                                                                                                                                                                                                                                                                                                                                                                                                                                                                                                                                                                                                                                                                                                                                                                                                                      | No             | FAR as built                  | 1.20                                |
|                                                                                                                                                                                                                                                                                                                                                                                                                                                                                                                                                                                                                                                                                                                                                                                                                                                                                                                                                                                                                                                                                                                                                                                                                                                                                                                                                                                                                                                                                                                                                                                                                                                                                                                                                                                                                                                                                                                                                                                                                                                                                                                                |                | Maximum usable floor area     | 3,12                                |
| oning                                                                                                                                                                                                                                                                                                                                                                                                                                                                                                                                                                                                                                                                                                                                                                                                                                                                                                                                                                                                                                                                                                                                                                                                                                                                                                                                                                                                                                                                                                                                                                                                                                                                                                                                                                                                                                                                                                                                                                                                                                                                                                                          |                | Usable floor area as built    | 3,0                                 |
| oning districts                                                                                                                                                                                                                                                                                                                                                                                                                                                                                                                                                                                                                                                                                                                                                                                                                                                                                                                                                                                                                                                                                                                                                                                                                                                                                                                                                                                                                                                                                                                                                                                                                                                                                                                                                                                                                                                                                                                                                                                                                                                                                                                | R5, C1-3 🕕     | Unused FAR                    | 1:                                  |
| oning districts oning map                                                                                                                                                                                                                                                                                                                                                                                                                                                                                                                                                                                                                                                                                                                                                                                                                                                                                                                                                                                                                                                                                                                                                                                                                                                                                                                                                                                                                                                                                                                                                                                                                                                                                                                                                                                                                                                                                                                                                                                                                                                                                                      | 18a            |                               |                                     |