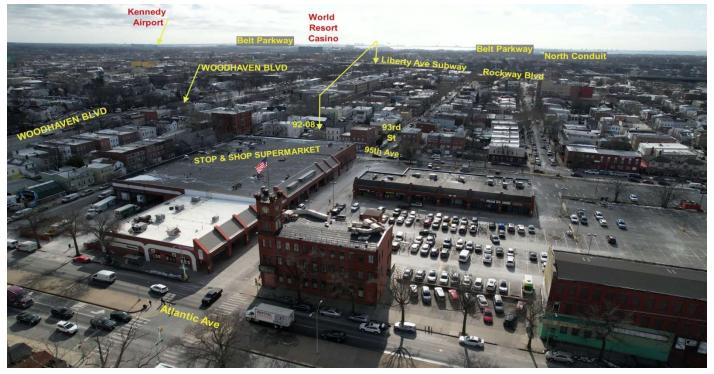

#### **OVERVIEW**

| Address                                                                                                                                                                                                                                                                                                                                                                                                                                                                                                                                                                                                                                                                                                                                                                                                                                                                                                                                                                                                                                                                                                                                                                                                                                                                                                                                                                                                                                                                                                                                                                                                                                                                                                                                                                                                                                                                                                                                                                                                                                                                                                                        |                | Building                      |                                     |
|--------------------------------------------------------------------------------------------------------------------------------------------------------------------------------------------------------------------------------------------------------------------------------------------------------------------------------------------------------------------------------------------------------------------------------------------------------------------------------------------------------------------------------------------------------------------------------------------------------------------------------------------------------------------------------------------------------------------------------------------------------------------------------------------------------------------------------------------------------------------------------------------------------------------------------------------------------------------------------------------------------------------------------------------------------------------------------------------------------------------------------------------------------------------------------------------------------------------------------------------------------------------------------------------------------------------------------------------------------------------------------------------------------------------------------------------------------------------------------------------------------------------------------------------------------------------------------------------------------------------------------------------------------------------------------------------------------------------------------------------------------------------------------------------------------------------------------------------------------------------------------------------------------------------------------------------------------------------------------------------------------------------------------------------------------------------------------------------------------------------------------|----------------|-------------------------------|-------------------------------------|
| rimary address                                                                                                                                                                                                                                                                                                                                                                                                                                                                                                                                                                                                                                                                                                                                                                                                                                                                                                                                                                                                                                                                                                                                                                                                                                                                                                                                                                                                                                                                                                                                                                                                                                                                                                                                                                                                                                                                                                                                                                                                                                                                                                                 | 92-08 95th Ave | Building class                | Primarily One Family with One Store |
| ip code                                                                                                                                                                                                                                                                                                                                                                                                                                                                                                                                                                                                                                                                                                                                                                                                                                                                                                                                                                                                                                                                                                                                                                                                                                                                                                                                                                                                                                                                                                                                                                                                                                                                                                                                                                                                                                                                                                                                                                                                                                                                                                                        | 11416          | 5.767                         | Office (S1)                         |
| leighborhood                                                                                                                                                                                                                                                                                                                                                                                                                                                                                                                                                                                                                                                                                                                                                                                                                                                                                                                                                                                                                                                                                                                                                                                                                                                                                                                                                                                                                                                                                                                                                                                                                                                                                                                                                                                                                                                                                                                                                                                                                                                                                                                   | Ozone Park     | Square feet                   | 3,00                                |
| orough                                                                                                                                                                                                                                                                                                                                                                                                                                                                                                                                                                                                                                                                                                                                                                                                                                                                                                                                                                                                                                                                                                                                                                                                                                                                                                                                                                                                                                                                                                                                                                                                                                                                                                                                                                                                                                                                                                                                                                                                                                                                                                                         | Queens         | Building dimensions           | 25 ft × 60                          |
| lock & lot                                                                                                                                                                                                                                                                                                                                                                                                                                                                                                                                                                                                                                                                                                                                                                                                                                                                                                                                                                                                                                                                                                                                                                                                                                                                                                                                                                                                                                                                                                                                                                                                                                                                                                                                                                                                                                                                                                                                                                                                                                                                                                                     | 09032-0004     | Buildings on lot              |                                     |
|                                                                                                                                                                                                                                                                                                                                                                                                                                                                                                                                                                                                                                                                                                                                                                                                                                                                                                                                                                                                                                                                                                                                                                                                                                                                                                                                                                                                                                                                                                                                                                                                                                                                                                                                                                                                                                                                                                                                                                                                                                                                                                                                |                | Stories                       |                                     |
| ELLI.                                                                                                                                                                                                                                                                                                                                                                                                                                                                                                                                                                                                                                                                                                                                                                                                                                                                                                                                                                                                                                                                                                                                                                                                                                                                                                                                                                                                                                                                                                                                                                                                                                                                                                                                                                                                                                                                                                                                                                                                                                                                                                                          | ALL THE        | Roof height                   | 30                                  |
|                                                                                                                                                                                                                                                                                                                                                                                                                                                                                                                                                                                                                                                                                                                                                                                                                                                                                                                                                                                                                                                                                                                                                                                                                                                                                                                                                                                                                                                                                                                                                                                                                                                                                                                                                                                                                                                                                                                                                                                                                                                                                                                                |                | Year built                    | 192                                 |
| No. of the last of |                | Structure type                | 1-3 fam re                          |
| The state of the s |                | Construction type             | Woo                                 |
|                                                                                                                                                                                                                                                                                                                                                                                                                                                                                                                                                                                                                                                                                                                                                                                                                                                                                                                                                                                                                                                                                                                                                                                                                                                                                                                                                                                                                                                                                                                                                                                                                                                                                                                                                                                                                                                                                                                                                                                                                                                                                                                                |                | Grade                         |                                     |
| The state of the s |                | Use                           |                                     |
| roperty Taxes                                                                                                                                                                                                                                                                                                                                                                                                                                                                                                                                                                                                                                                                                                                                                                                                                                                                                                                                                                                                                                                                                                                                                                                                                                                                                                                                                                                                                                                                                                                                                                                                                                                                                                                                                                                                                                                                                                                                                                                                                                                                                                                  |                | Residential units (DOF)       |                                     |
| nick Carol Carolina C |                | Residential sqft              | 1,50                                |
| ax class                                                                                                                                                                                                                                                                                                                                                                                                                                                                                                                                                                                                                                                                                                                                                                                                                                                                                                                                                                                                                                                                                                                                                                                                                                                                                                                                                                                                                                                                                                                                                                                                                                                                                                                                                                                                                                                                                                                                                                                                                                                                                                                       | 1              | Average residential unit size | 1,50                                |
| roperty tax                                                                                                                                                                                                                                                                                                                                                                                                                                                                                                                                                                                                                                                                                                                                                                                                                                                                                                                                                                                                                                                                                                                                                                                                                                                                                                                                                                                                                                                                                                                                                                                                                                                                                                                                                                                                                                                                                                                                                                                                                                                                                                                    | \$6,195        | Commercial units              |                                     |
| roperty tax tentative                                                                                                                                                                                                                                                                                                                                                                                                                                                                                                                                                                                                                                                                                                                                                                                                                                                                                                                                                                                                                                                                                                                                                                                                                                                                                                                                                                                                                                                                                                                                                                                                                                                                                                                                                                                                                                                                                                                                                                                                                                                                                                          | \$6,566        | Retail sqft                   | 1,50                                |
| ot                                                                                                                                                                                                                                                                                                                                                                                                                                                                                                                                                                                                                                                                                                                                                                                                                                                                                                                                                                                                                                                                                                                                                                                                                                                                                                                                                                                                                                                                                                                                                                                                                                                                                                                                                                                                                                                                                                                                                                                                                                                                                                                             |                | Certificate(s) of occupancy   | Click here                          |
| ot sqft                                                                                                                                                                                                                                                                                                                                                                                                                                                                                                                                                                                                                                                                                                                                                                                                                                                                                                                                                                                                                                                                                                                                                                                                                                                                                                                                                                                                                                                                                                                                                                                                                                                                                                                                                                                                                                                                                                                                                                                                                                                                                                                        | 2,500          | Floor Area Ratio (FAR)        |                                     |
| ot dimensions                                                                                                                                                                                                                                                                                                                                                                                                                                                                                                                                                                                                                                                                                                                                                                                                                                                                                                                                                                                                                                                                                                                                                                                                                                                                                                                                                                                                                                                                                                                                                                                                                                                                                                                                                                                                                                                                                                                                                                                                                                                                                                                  | 25 ft x 100 ft | Residential FAR               | 1.3                                 |
| round elevation                                                                                                                                                                                                                                                                                                                                                                                                                                                                                                                                                                                                                                                                                                                                                                                                                                                                                                                                                                                                                                                                                                                                                                                                                                                                                                                                                                                                                                                                                                                                                                                                                                                                                                                                                                                                                                                                                                                                                                                                                                                                                                                | 35 ft          | Facility FAR                  |                                     |
| orner lot                                                                                                                                                                                                                                                                                                                                                                                                                                                                                                                                                                                                                                                                                                                                                                                                                                                                                                                                                                                                                                                                                                                                                                                                                                                                                                                                                                                                                                                                                                                                                                                                                                                                                                                                                                                                                                                                                                                                                                                                                                                                                                                      | No             | FAR as built                  | 1.20                                |
|                                                                                                                                                                                                                                                                                                                                                                                                                                                                                                                                                                                                                                                                                                                                                                                                                                                                                                                                                                                                                                                                                                                                                                                                                                                                                                                                                                                                                                                                                                                                                                                                                                                                                                                                                                                                                                                                                                                                                                                                                                                                                                                                |                | Maximum usable floor area     | 3,12                                |
| oning                                                                                                                                                                                                                                                                                                                                                                                                                                                                                                                                                                                                                                                                                                                                                                                                                                                                                                                                                                                                                                                                                                                                                                                                                                                                                                                                                                                                                                                                                                                                                                                                                                                                                                                                                                                                                                                                                                                                                                                                                                                                                                                          |                | Usable floor area as built    | 3,0                                 |
| oning districts                                                                                                                                                                                                                                                                                                                                                                                                                                                                                                                                                                                                                                                                                                                                                                                                                                                                                                                                                                                                                                                                                                                                                                                                                                                                                                                                                                                                                                                                                                                                                                                                                                                                                                                                                                                                                                                                                                                                                                                                                                                                                                                | R5, C1-3 🕕     | Unused FAR                    | 1:                                  |
| oning districts oning map                                                                                                                                                                                                                                                                                                                                                                                                                                                                                                                                                                                                                                                                                                                                                                                                                                                                                                                                                                                                                                                                                                                                                                                                                                                                                                                                                                                                                                                                                                                                                                                                                                                                                                                                                                                                                                                                                                                                                                                                                                                                                                      | 18a            |                               |                                     |