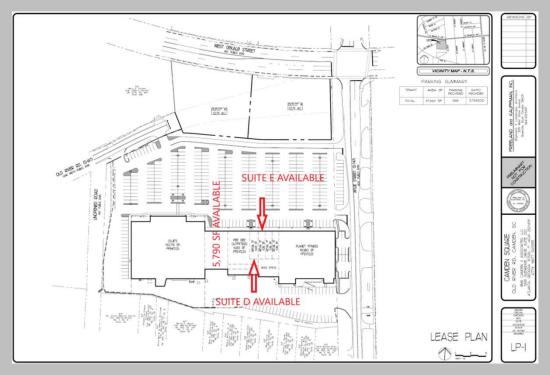

### Camden Square Shopping Center

SPACE AVAILABLE: 1,313 SF & 1,623 SF

1023 Wylie Street Camden, SC 29021

Expand your business into the growing city of Camden, SC.
This virtually brand-new shopping center has a new roof and new HVAC systems for all units. The owner is extremely motivated to get the remaining spaces leased.