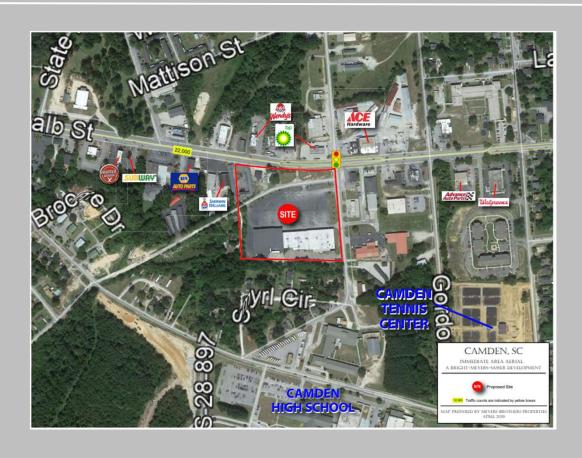

## Why Camden?

- Under contract with Dunkin'
   Donuts in the outlot, which will significantly increase traffic counts and bring higher income clientele.
- On the main road through town with high traffic counts.
- On a traffic signal.
- Center of town and close to downtown.