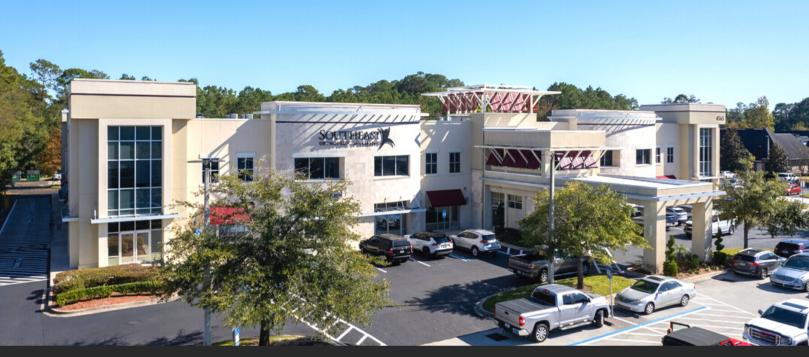

#### MEDICAL OFFICE SPACE FOR LEASE

4565 & 4575 US HIGHWAY 17 ORANGE PARK, FL

### PROPERTY OVERVIEW

- Suites Available from 4,000 12,088 SF
- Two medical office buildings located in the growing community of Fleming Island, just south of Jacksonville
- Excellent location with great visibility off US 17 with nearby hospitals, retail, and hotels
- Customizable suites with generous Tenant Improvement Allowances
- Direct access and ample parking on-site for tenants and patients
- Neighboring tenants include Southeast Orthopedic, DaVita, Brooks Rehab, Akumin, First Coast Heart, and Family Care Partners