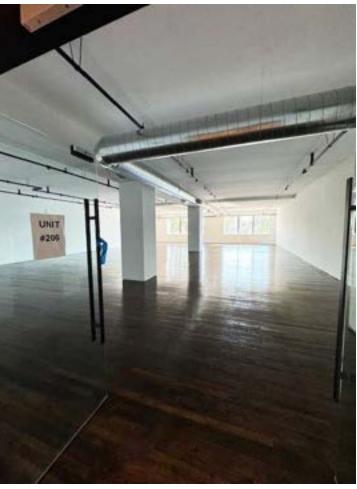

#### **PROPERTY OVERVIEW**

We are happy to announce the full rehabilitation of 4430-4444 W Haddon, a 77,000-SF office building offering modern flex space in the Humboldt Park neighborhood on Chicago's west side. This 2 ½ story, loft-style property, located at the southeast corner of North Kilbourn Avenue and West Haddon Street, offers built-to-suit suites ranging from 1,973-29,058 SF. Tenants will also enjoy the convenience of a secured parking lot with 35-50 spaces available on West Haddon Street, right across from the building.

### **PROPERTY DETAILS**

LOCATION West Humboldt Park, 3 miles from I-290 TOTAL BUILDING SIZE 77,000 SF, 2.5 story loft-style building, fully remodeled 2023-2024 **APPLICATIONS** Office, Flex, or Showroom space **CEILING HEIGHTS** 12-14 feet Fully sprinklered SAFETY SYSTEMS POWER Heavy 3-phase power throughout CONSTRUCTION Concrete and brick PARKING 31-50 parking spaces - fenced lot HEATING Gas VISIBILITY Excellent visibility on N. Kilbourn and