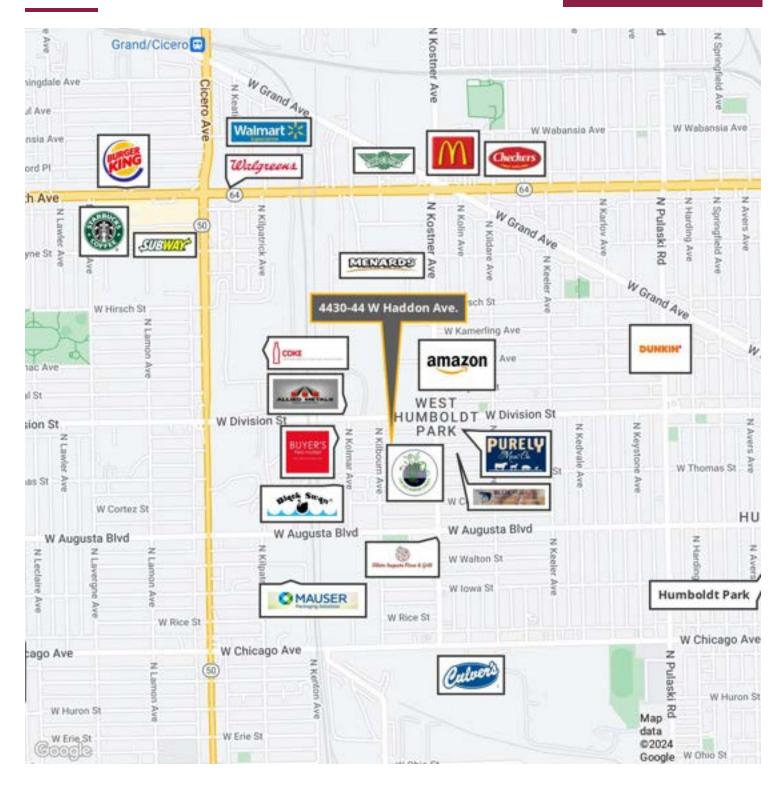

The Humboldt Park neighborhood is buzzing with new redevelopment projects, such as the newly constructed 140,000-square-foot Amazon distribution building at 1260 North Kilbourn and a to-be-built 33 million, 60-unit housing development with a ground-floor grocery store on West Chicago Avenue. Moreover, the area boasts a vibrant business community, with national companies like Mauser Packaging Solutions, Black Swan Manufacturing, Allied Metals, Coke Solutions, and Menards calling it home. This is a unique opportunity to lease brand-new, fully rehabbed space in the Humboldt Park neighborhood!

### **PROPERTY DETAILS**

LOCATION West Humboldt Park, 3 miles from I-290 TOTAL BUILDING SIZE 77,000 SF, 2.5 story loft-style building, fully remodeled 2023-2024 **APPLICATIONS** Office, Flex, or Showroom space **CEILING HEIGHTS** 12-14 feet Fully sprinklered SAFETY SYSTEMS POWER Heavy 3-phase power throughout CONSTRUCTION Concrete and brick PARKING 31-50 parking spaces - fenced lot HEATING Gas VISIBILITY Excellent visibility on N. Kilbourn and