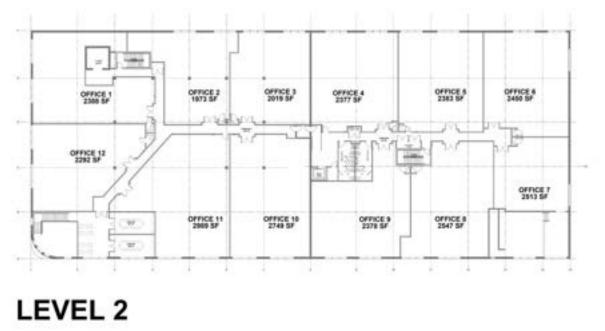

#### **PROPERTY OVERVIEW**

We are happy to announce the full rehabilitation of 4430-4444 W Haddon, a 77,000-SF office building offering modern flex space in the Humboldt Park neighborhood on Chicago's west side. This 2 ½ story, loft-style property, located at the southeast corner of North Kilbourn Avenue and West Haddon Street, offers built-to-suit suites ranging from 1,973-29,058 SF. Tenants will also enjoy the convenience of a secured parking lot with 35-50 spaces available on West Haddon Street, right across from the building.

#### **OFFERING SUMMARY**

| Lease Rate:                 | Subject to Offer<br>(BTS)                                                    |
|-----------------------------|------------------------------------------------------------------------------|
| Smallest Space:             | 1,973 SF                                                                     |
| 2nd Floor Contiguous Space: | 29,058 SF                                                                    |
| 3rd Floor Space:            | 4,890 SF                                                                     |
| Power:                      | Heavy                                                                        |
| Parking:                    | Secured<br>Exterior Lot                                                      |
| Amenities:                  | Conference Rm<br>Elevator<br>Freight Elevator<br>Sprinklered<br>Rooftop Deck |

#### **AVAILABLE SPACES**

| SUITE     | TENANT    | SIZE (SF)         | LEASE TYPE     | LEASE RATE |
|-----------|-----------|-------------------|----------------|------------|
| 2nd Floor | Available | 1,973 - 29,058 SF | Modified Gross | Negotiable |
| 3rd Floor | Available | 4,890 SF          | Modified Gross | Negotiable |