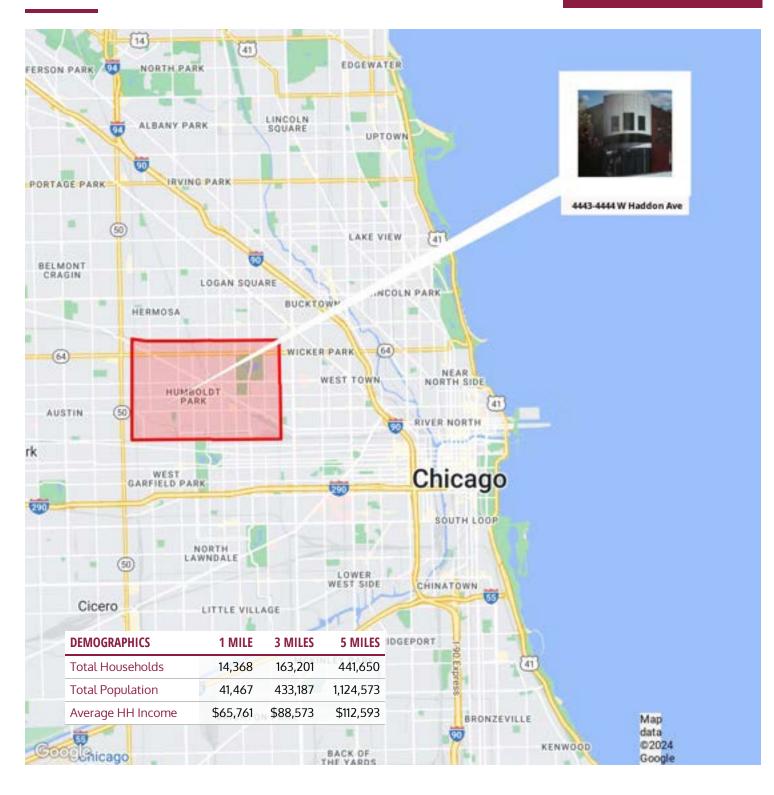

#### **PROPERTY OVERVIEW**

We are happy to announce the full rehabilitation of 4430-4444 W Haddon, a 77,000-SF office building offering modern flex space in the Humboldt Park neighborhood on Chicago's west side. This 2 ½ story, loft-style property, located at the southeast corner of North Kilbourn Avenue and West Haddon Street, offers built-to-suit suites ranging from 1,973-29,058 SF. Tenants will also enjoy the convenience of a secured parking lot with 35-50 spaces available on West Haddon Street, right across from the building.

### **PROPERTY DETAILS**

LOCATION West Humboldt Park, 3 miles from I-290 TOTAL BUILDING SIZE 77,000 SF, 2.5 story loft-style building, fully remodeled 2023-2024 **APPLICATIONS** Office, Flex, or Showroom space **CEILING HEIGHTS** 12-14 feet Fully sprinklered SAFETY SYSTEMS POWER Heavy 3-phase power throughout CONSTRUCTION Concrete and brick PARKING 31-50 parking spaces - fenced lot HEATING Gas VISIBILITY Excellent visibility on N. Kilbourn and