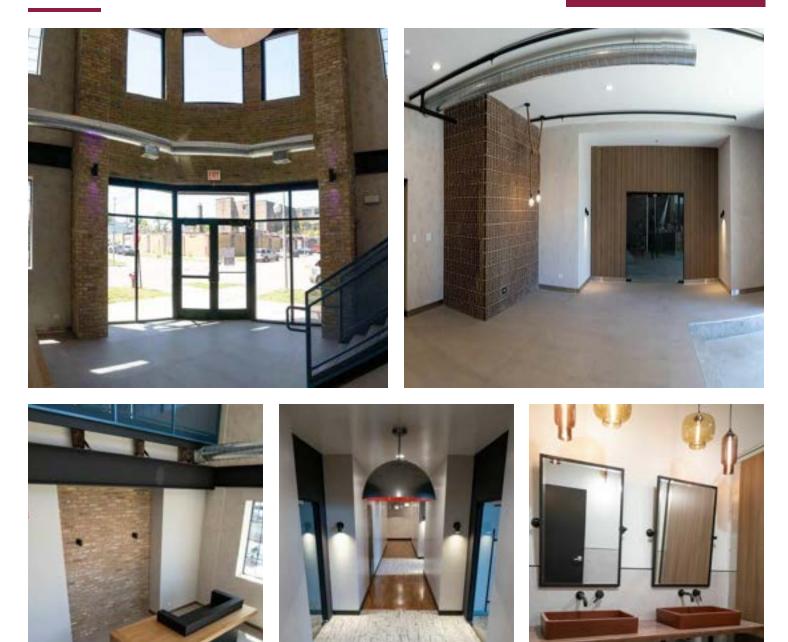

#### **PROPERTY OVERVIEW**

We are happy to announce the full rehabilitation of 4430-4444 W Haddon, a 77,000-SF office building offering modern flex space in the Humboldt Park neighborhood on Chicago's west side. This 2 ½ story, loft-style property, located at the southeast corner of North Kilbourn Avenue and West Haddon Street, offers built-to-suit suites ranging from 1,973-29,058 SF. Tenants will also enjoy the convenience of a secured parking lot with 35-50 spaces available on West Haddon Street, right across from the building.

### **PROPERTY DETAILS**

LOCATION West Humboldt Park, 3 miles from I-290 TOTAL BUILDING SIZE 77,000 SF, 2.5 story loft-style building, fully remodeled 2023-2024 **APPLICATIONS** Office, Flex, or Showroom space **CEILING HEIGHTS** 12-14 feet Fully sprinklered SAFETY SYSTEMS POWER Heavy 3-phase power throughout CONSTRUCTION Concrete and brick PARKING 31-50 parking spaces - fenced lot HEATING Gas VISIBILITY Excellent visibility on N. Kilbourn and