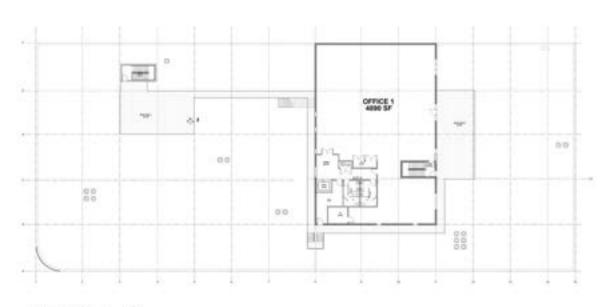

#### **OFFERING SUMMARY**

| Lease Rate:                 | Subject to Offer<br>(BTS)                                                    |
|-----------------------------|------------------------------------------------------------------------------|
| Smallest Space:             | 1,973 SF                                                                     |
| 2nd Floor Contiguous Space: | 29,058 SF                                                                    |
| 3rd Floor Space:            | 4,890 SF                                                                     |
| Power:                      | Heavy                                                                        |
| Parking:                    | Secured<br>Exterior Lot                                                      |
| Amenities:                  | Conference Rm<br>Elevator<br>Freight Elevator<br>Sprinklered<br>Rooftop Deck |

#### **AVAILABLE SPACES**

| SUITE     | TENANT    | SIZE (SF)         | LEASE TYPE     | LEASE RATE |
|-----------|-----------|-------------------|----------------|------------|
| 2nd Floor | Available | 1,973 - 29,058 SF | Modified Gross | Negotiable |
| 3rd Floor | Available | 4,890 SF          | Modified Gross | Negotiable |