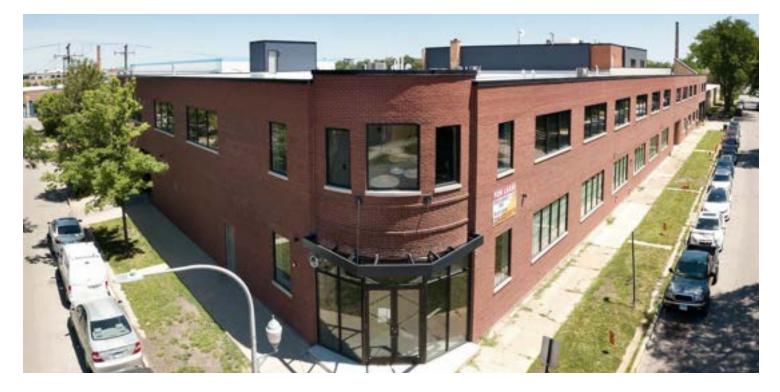

#### **PROPERTY OVERVIEW**

We are happy to announce the full rehabilitation of 4430-4444 W Haddon, a 77,000-SF office building offering modern flex space in the Humboldt Park neighborhood on Chicago's west side. This 2 ½ story, loft-style property, located at the southeast corner of North Kilbourn Avenue and West Haddon Street, offers built-to-suit suites ranging from 1,973-29,058 SF. Tenants will also enjoy the convenience of a secured parking lot with 35-50 spaces available on West Haddon Street, right across from the building.

### **PROPERTY DETAILS**

LOCATION West Humboldt Park, 3 miles from I-290 TOTAL BUILDING SIZE 77,000 SF, 2.5 story loft-style building, fully remodeled 2023-2024 **APPLICATIONS** Office, Flex, or Showroom space **CEILING HEIGHTS** 12-14 feet Fully sprinklered SAFETY SYSTEMS POWER Heavy 3-phase power throughout CONSTRUCTION Concrete and brick PARKING 31-50 parking spaces - fenced lot HEATING Gas VISIBILITY Excellent visibility on N. Kilbourn and