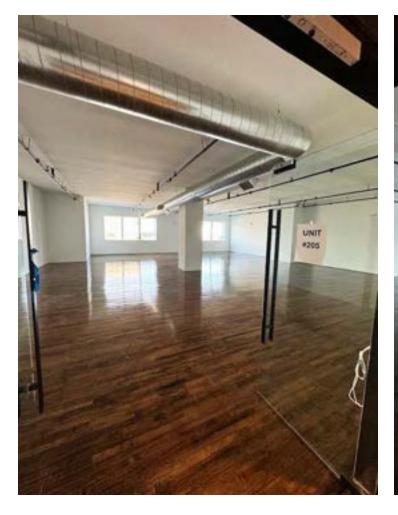

#### **AVAILABLE SPACES**

| SUITE     | TENANT    | SIZE (SF)         | LEASE TYPE     | LEASE RATE |
|-----------|-----------|-------------------|----------------|------------|
| 2nd Floor | Available | 1,973 - 29,058 SF | Modified Gross | Negotiable |
| 3rd Floor | Available | 4,890 SF          | Modified Gross | Negotiable |