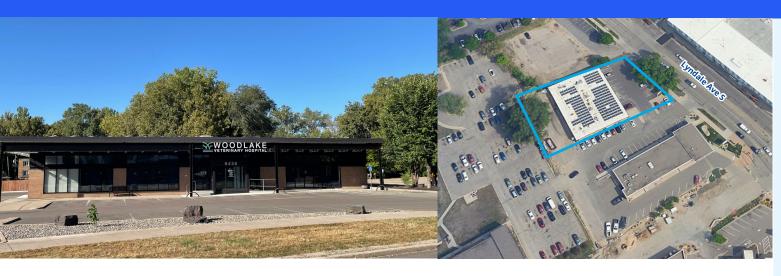

## National Veterinary Associates, Inc. 6436 Lyndale Ave S | Richfield, MN

Offering **Details** 

This property is a prime location between a very successful organic foods grocery store and a strong performing municipal liquor store. It is a highly visible and convenient location for customers in a densely populated first-ring suburb along the Lyndale Avenue corridor with easy access to Highway 62 and I-494.

**Building Size** 9,183 square feet

**Site Size** 0.61 acres

**Year Built** 1979, renovated 2022

**Parcel Numbers** 17-028-24-23-0084/85/86

**Zoning**General
Commercial

**Parking** 44 spaces

\$4,385,000 SALE PRICE