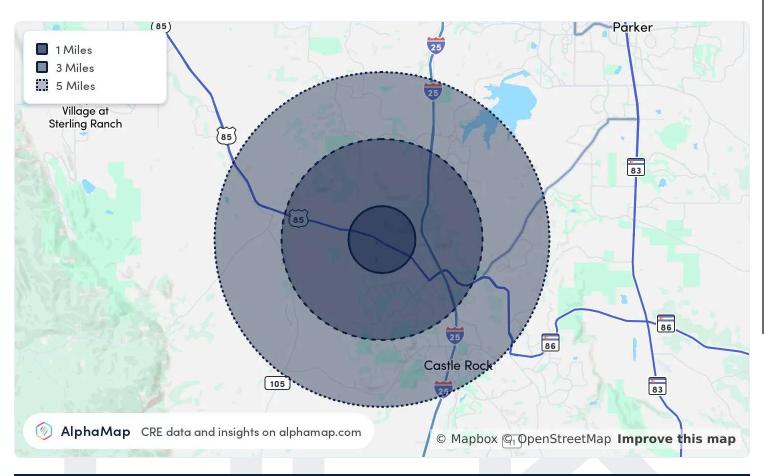

## **AREA ANALYTICS**

| POPULATION           | 1 MILE | 3 MILES | 5 MILES |
|----------------------|--------|---------|---------|
| Total Population     | 4,075  | 39,692  | 66,906  |
| Average Age          | 42     | 38      | 39      |
| Average Age (Male)   | 41     | 38      | 38      |
| Average Age (Female) | 42     | 39      | 40      |

| HOUSEHOLD & INCOME  | 1 MILE    | 3 MILES   | 5 MILES   |
|---------------------|-----------|-----------|-----------|
| Total Households    | 1,498     | 13,908    | 23,742    |
| Persons per HH      | 2.7       | 2.9       | 2.8       |
| Average HH Income   | \$196,215 | \$203,371 | \$202,906 |
| Average House Value | \$935,716 | \$807,283 | \$809,716 |
| Per Capita Income   | \$72,672  | \$70,127  | \$72,466  |

Map and demographics data derived from AlphaMap