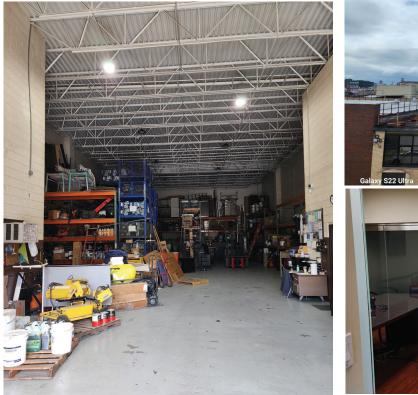

#### **PROPERTY OVERVIEW:**

- 4,700 SF CLEAR SPAN GROUND FLOOR
  WAREHOUSE
- 4,700 SF CLASS "A" OFFICE 2ND & 3RD FLRS.

#### **SPACE AVAILABLE:**

- 20' CLEAR CEILING HEIGHT
- 1 OVERSIZED DRIVE IN DOOR
- 2 OUTDOOR TERRACES
- 1 PASSENGER ELEVATOR
- 1 BLOCK TO QUEENS BLVD AND 2 BLOCKS TO NORTHERN BLVD

#### **BUILDING PHOTOS**

**CONTACT EXCLUSIVE AGENT: KOSTAS ALAFOYIANNIS** (718) 786-5050 x227 kostas@greiner-maltz.com **GREINER-MALTZ** REAL ESTATE Creating Opportunities Together WWW.GREINER-MALTZ.COM