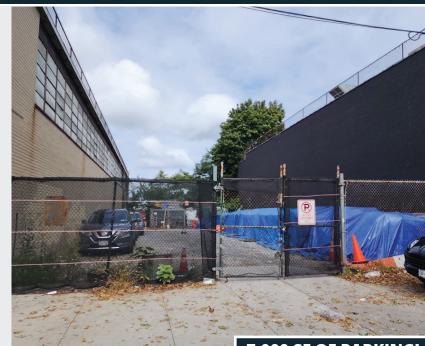

#### **EXCLUSIVE** MINUTES TO MANHATTAN - TURNKEY CONTRACTOR BUILDING!

# <u>FOR LEASE OR SALE:</u> 9,400 SF WAREHOUSE WITH PARKING + OFFICE

### 41-33 38TH STREET | LONG ISLAND CITY, NY



#### **PROPERTY OVERVIEW:**

- 4,700 SF CLEAR SPAN GROUND FLOOR
  WAREHOUSE
- 4,700 SF CLASS "A" OFFICE 2ND & 3RD FLRS.

#### **SPACE AVAILABLE:**

- 20' CLEAR CEILING HEIGHT
- 1 OVERSIZED DRIVE IN DOOR
- 2 OUTDOOR TERRACES
- 1 PASSENGER ELEVATOR
- 1 BLOCK TO QUEENS BLVD AND 2 BLOCKS TO NORTHERN BLVD

#### **ACCESS:**



#### **CONTACT EXCLUSIVE AGENT: KOSTAS ALAFOYIANNIS** (718) 786-5050 x227 kostas@greiner-maltz.com



# 7,000 SF OF PARKING!

### SITUATED NEAR QUEENSBORO BRIDGE I-495 AND I-278!



## **GREINER-MALTZ** REAL ESTATE Creating Opportunities Together WWW.GREINER-MALTZ.COM

Any information set-forth herein has been obtained from sources deemed reliable, however, we have not verified it, and make no representation or warranty of any kind, including without limitation: condition: either latent or patent, size or manner of construction of the property, compliance with local law, and environmental conditions. All information submitted herein is subject to errors and omissions, and the right of our principal(s), to withdraw, modify, or condition the listing with-out prior notice. Broker cooperation encouraged.

**EXCLUSIVE** MINUTES TO MANHATTAN - TURNKEY CONTRACTOR BUILDING!

# <u>FOR LEASE OR SA