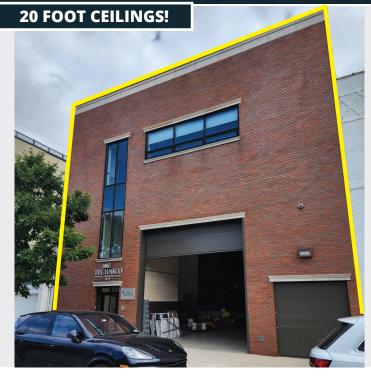

#### **EXCLUSIVE** MINUTES TO MANHATTAN - TURNKEY CONTRACTOR BUILDING!

# <u>FOR LEASE OR SALE:</u> 9,400 SF WAREHOUSE WITH PARKING + OFFICE

### 41-33 38TH STREET | LONG ISLAND CITY, NY

#### **SPACE AVAILABLE:**

- 20' CLEAR CEILING HEIGHT
- 1 OVERSIZED DRIVE IN DOOR
- 2 OUTDOOR TERRACES
- 1 PASSENGER ELEVATOR
- 1 BLOCK TO QUEENS BLVD AND 2 BLOCKS TO NORTHERN BLVD