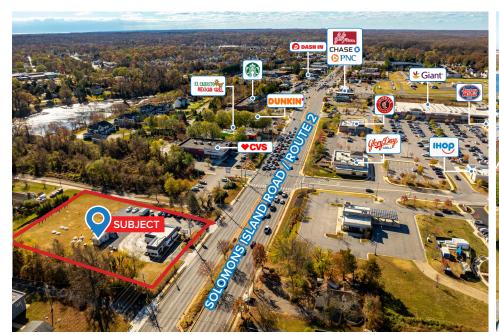

## **FOR SALE**

3005 Solomons Island Rd, Edgewater, MD 21037

1.5 Acres Zoned C3

410.260.6541

jgallagher@hyattcommercial.com

## **HIGHLIGHTS**

- Single tenant NNN lease in-place with licensed cannabis dispensary
- New 5 year extension commenced 11/1/2024
- Limited landlord responsibilities
- Approximately 215' of frontage directly along Route 2 with daily traffic count of +/- 45,000 cars per day
- Former bank building with 2 active drive thru lanes
- Future opportunity to expand the existing building footprint to take advantage of the 1.5 acre site and attractive C3 zoning (actual expansion area to be confirmed by buyer)