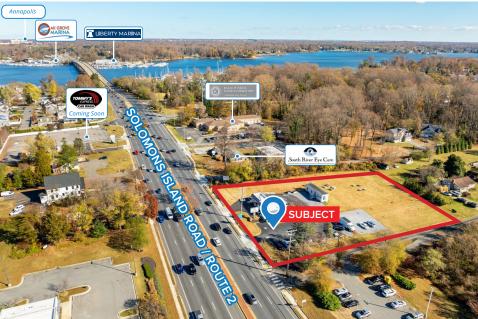

## **FOR SALE**

3005 Solomons Island Rd, Edgewater, MD 21037

1.5 Acres Zoned C3

410.260.6541

jgallagher@hyattcommercial.com

## **HIGHLIGHTS**

- Single tenant NNN lease in-place with licensed cannabis dispensary
- New 5 year extension commenced 11/1/2024
- Limited landlord responsibilities
- Approximately 215' of frontage directly along Route 2 with daily traffic count of +/- 45,000 cars per day
- Former bank building with 2 active drive thru lanes
- Future opportunity to expand the existing building footprint to take advantage of the 1.5 acre site and attractive C3 zoning (actual expansion area to be confirmed by buyer)