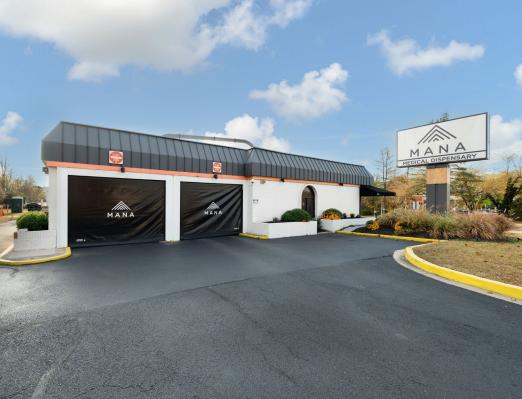

## **HIGHLIGHTS**

- Single tenant NNN lease in-place with licensed cannabis dispensary
- New 5 year extension commenced 11/1/2024
- Limited landlord responsibilities
- Approximately 215' of frontage directly along Route 2 with daily traffic count of +/- 45,000 cars per day
- Former bank building with 2 active drive thru lanes
- Future opportunity to expand the existing building footprint to take advantage of the 1.5 acre site and attractive C3 zoning (actual expansion area to be confirmed by buyer)