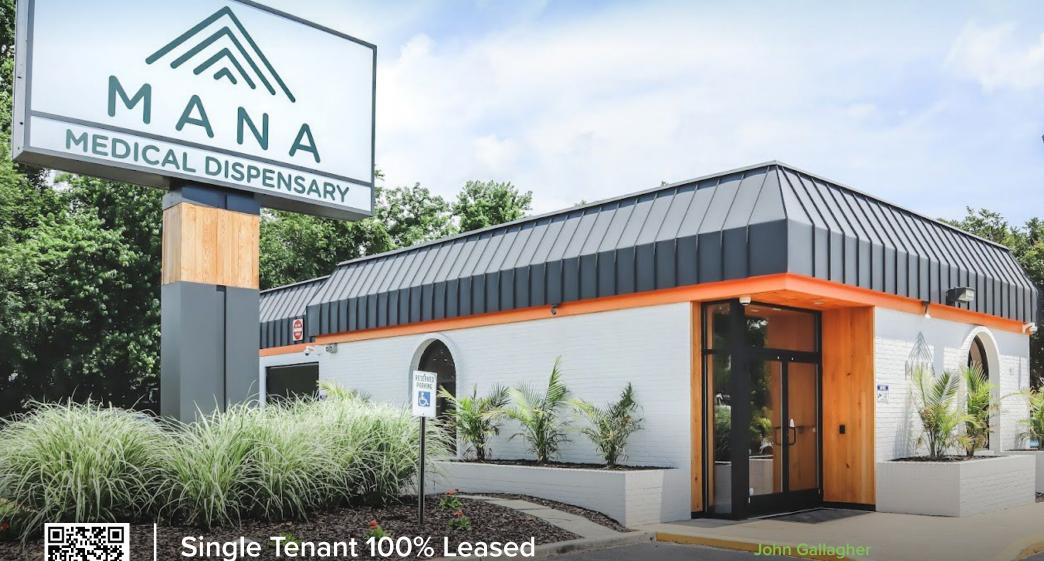

## **FOR SALE**

3005 Solomons Island Rd, Edgewater, MD 21037

1.5 Acres Zoned C3

410.260.6541

jgallagher@hyattcommercial.com

## **HIGHLIGHTS**

- Single tenant NNN lease in-place with licensed cannabis dispensary
- New 5 year extension commenced 11/1/2024
- Limited landlord responsibilities
- Approximately 215' of frontage directly along Route 2 with daily traffic count of +/- 45,000 cars per day
- Former bank building with 2 active drive thru lanes
- Future opportunity to expand the existing building footprint to take advantage of the 1.5 acre site and attractive C3 zoning (actual expansion area to be confirmed by buyer)