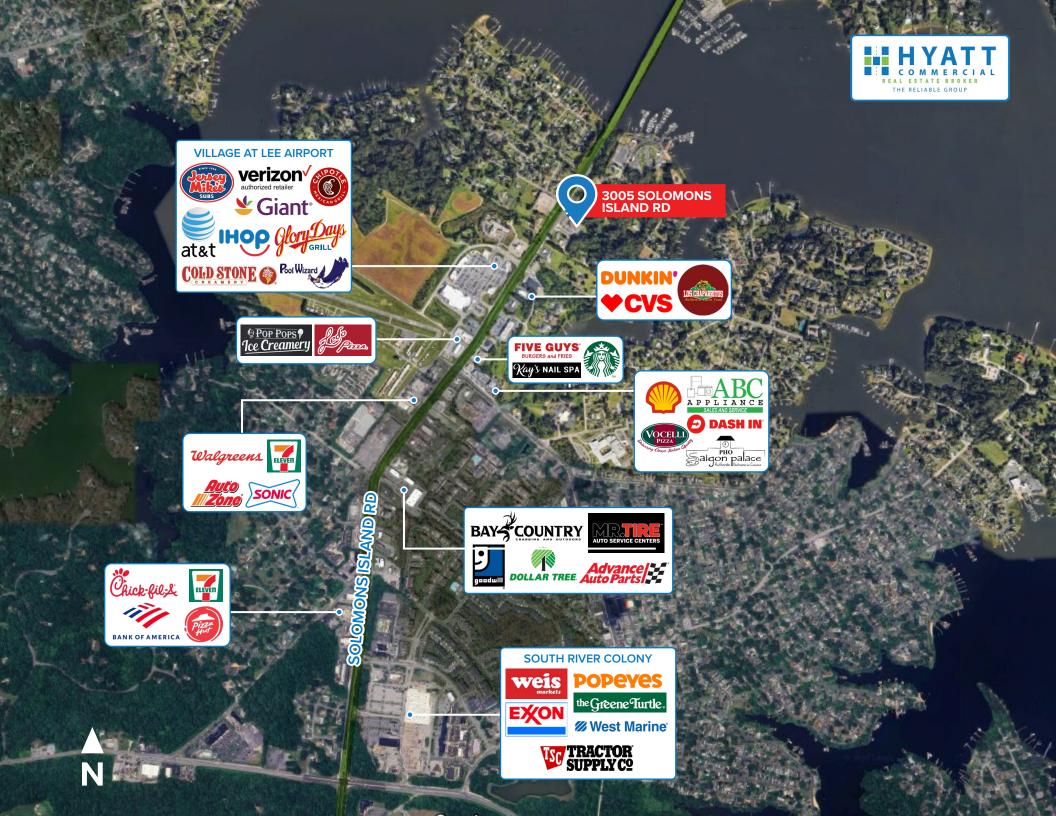

## **FOR SALE**

3005 Solomons Island Rd, Edgewater, MD 21037

1.5 Acres Zoned C3

410.260.6541

jgallagher@hyattcommercial.com