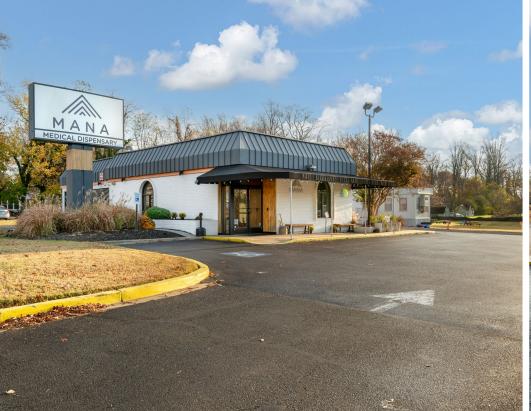

## **HIGHLIGHTS**

- Single tenant NNN lease in-place with licensed cannabis dispensary
- New 5 year extension commenced 11/1/2024
- Limited landlord responsibilities
- Approximately 215' of frontage directly along Route 2 with daily traffic count of +/- 45,000 cars per day
- Former bank building with 2 active drive thru lanes
- Future opportunity to expand the existing building footprint to take advantage of the 1.5 acre site and attractive C3 zoning (actual expansion area to be confirmed by buyer)