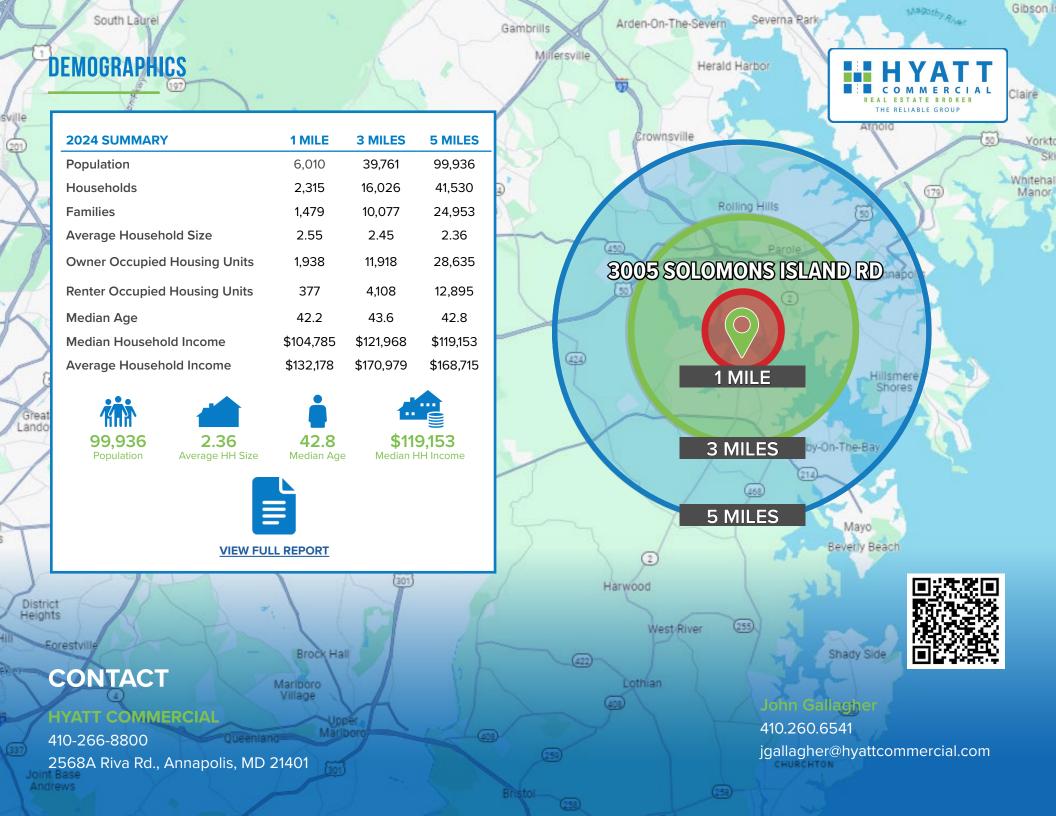

## **FOR SALE**

3005 Solomons Island Rd, Edgewater, MD 21037

1.5 Acres Zoned C3

410.260.6541

jgallagher@hyattcommercial.com