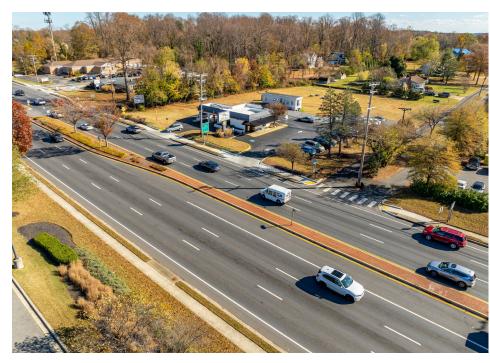

## **HIGHLIGHTS**

- Single tenant NNN lease in-place with licensed cannabis dispensary
- New 5 year extension commenced 11/1/2024
- Limited landlord responsibilities
- Approximately 215' of frontage directly along Route 2 with daily traffic count of +/- 45,000 cars per day
- Former bank building with 2 active drive thru lanes
- Future opportunity to expand the existing building footprint to take advantage of the 1.5 acre site and attractive C3 zoning (actual expansion area to be confirmed by buyer)