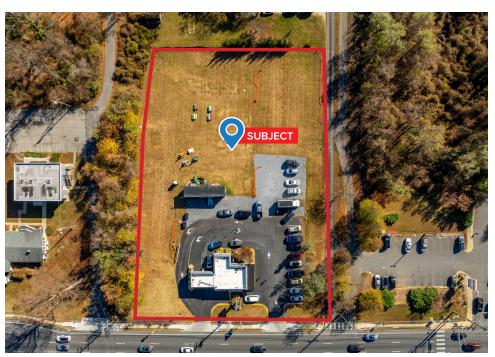

## **FOR SALE**

3005 Solomons Island Rd, Edgewater, MD 21037

1.5 Acres Zoned C3

410.260.6541

jgallagher@hyattcommercial.com

## **HIGHLIGHTS**

- Single tenant NNN lease in-place with licensed cannabis dispensary
- New 5 year extension commenced 11/1/2024
- Limited landlord responsibilities
- Approximately 215' of frontage directly along Route 2 with daily traffic count of +/- 45,000 cars per day
- Former bank building with 2 active drive thru lanes
- Future opportunity to expand the existing building footprint to take advantage of the 1.5 acre site and attractive C3 zoning (actual expansion area to be confirmed by buyer)