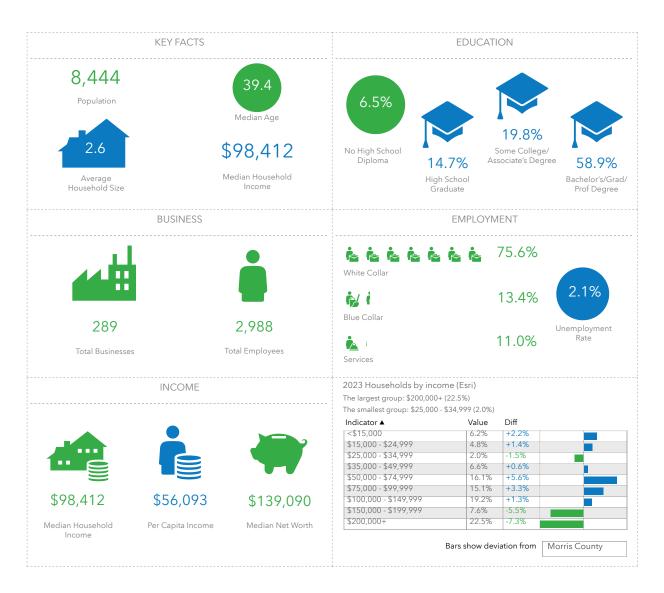

ng included

#### Features:

- +/- 4,396 includes employee kitchenette
- +/- 1,318 RSF medical/office space on the second floor, newly renovated with kitchenette, bull pen, conference, private bathroom with 3 private offices
- +/- 196 SF office on the first floor with separate shared waiting area

#### **David R Williams**

Senior Vice President 201-218-0658 cell drwilliams@weichertcommercial.com

#### Cynthia La Terra

Vice President 201-693-1211 cell claterra@weichertcommercial.com

**Exclusive Broker** 

Weichert Commercial Brokerage, Inc.

1625 Route 10 • Morris Plains, NJ • 973-267-7778 • weichertcommercial.com

# 477 Route 10

### **Photos**



College Plaza Shopping Center Beautifully Manicured Landscape



# 477 Route 10

#### **Photos**









## 477 Route 10

## **Key Facts**