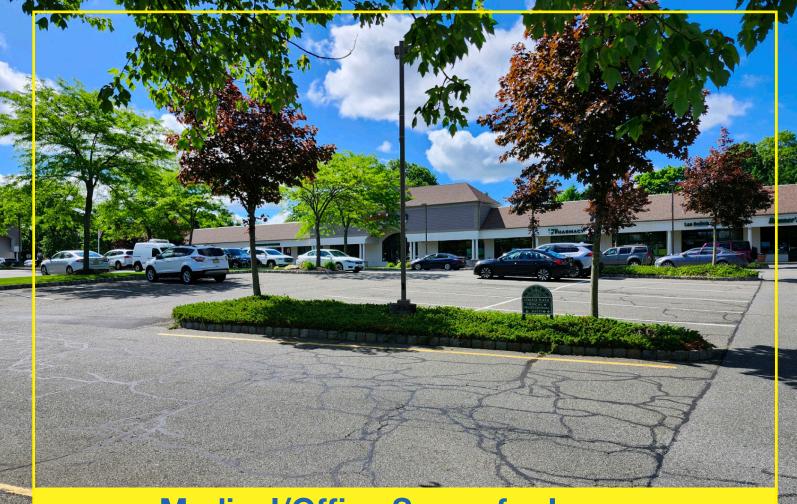

# Medical/Office Space for Lease

# 477 Route 10

RANDOLPH, NJ 07869

- Available Space: +/- 4,396 SF medical/office space, can be divided to +/- 2,088 SF and +/- 2,308 SF
  - +/- 1,318 SF
  - +/- 196 SF

- Lease Price: +/- 4,396 SF \$22.00 PSF
  - +/- 1,318 SF \$22.00 MG
  - +/- 196 SF \$750 everything included

#### Features:

- +/- 4,396 includes employee kitchenette
- +/- 1,318 RSF medical/office space on the second floor, newly renovated with kitchenette, bull pen, conference, private bathroom with 3 private offices
- +/- 196 SF office on the first floor with separate shared waiting area

#### **David R Williams**

Senior Vice President 201-218-0658 cell drwilliams@weichertcommercial.com

#### Cynthia La Terra

Vice President 201-693-1211 cell claterra@weichertcommercial.com

**Excl