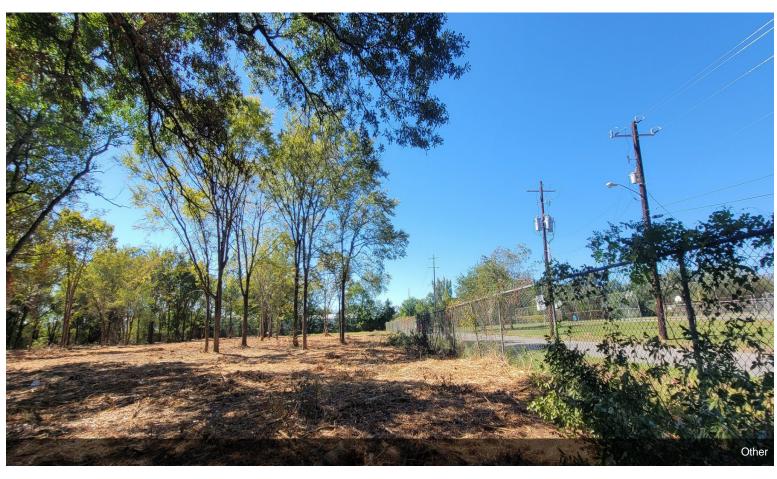

#### 2.2 Acres in downtown Conroe

100 Avenue K, Conroe, TX 77301

Rob King Lindsey Construction 5455 W Davis St,Conroe, TX 77304 rking@lindseycon.com (513) 773-1650

| Price:            | \$299,000                |
|-------------------|--------------------------|
| Property Type:    | Land                     |
| Property Subtype: | Commercial               |
| Proposed Use:     | Multifamily              |
| Sale Type:        | Investment or Owner User |
| Total Lot Size:   | 2.19 AC                  |
|                   |                          |
| No. Lots:         | 1                        |

# 2.2 Acres in downtown Conroe

\$299,000

Raw land in a great location for light industrial commercial business.

Would also be perfect for a small affordable housing development.

Have a Church looking for more land? RV/Boat covered storage would also be a fit. Owner...

#### 100 Avenue K, Conroe, TX 77301

Raw land in a great location for light industrial commercial business. Would also be perfect for a small affordable housing development. Have a Church looking for more land? RV/Boat covered storage would also be a fit. Owner Financing Available.