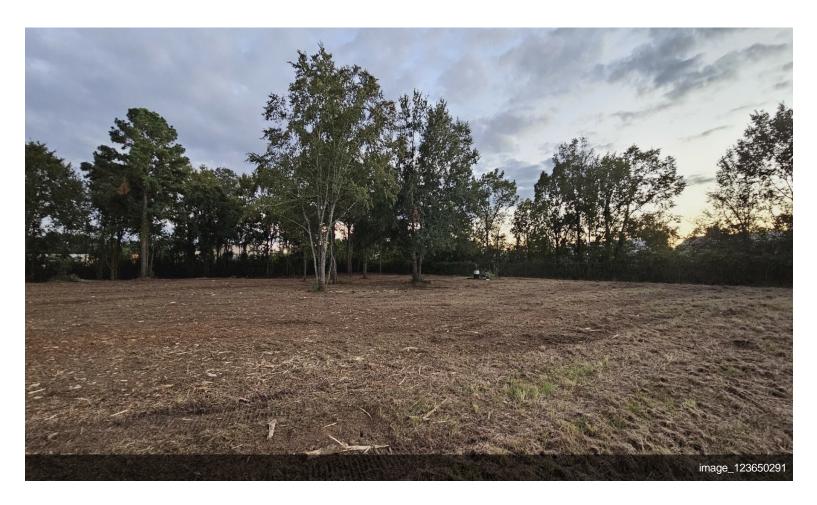

# 2.2 Acres in downtown Conroe

\$299,000

Raw land in a great location for light industrial commercial business.

Would also be perfect for a small affordable housing development.

Have a Church looking for more land? RV/Boat covered storage would also be a fit. Owner...

Owner is willing to OWNER FINANCE!...

- Next to public park
- 2 acres very near downtown Conroe
- Very near downtown Conroe
- Great spot for light industrial warehouse
- Plenty of land for growing non-profit!
- Owner Financing Aviailable

#### 100 Avenue K, Conroe, TX 77301

Raw land in a great location for light industrial commercial business. Would also be perfect for a small affordable housing development. Have a Church looking for more land? RV/Boat covered storage would also be a fit. Owner Financing Available.