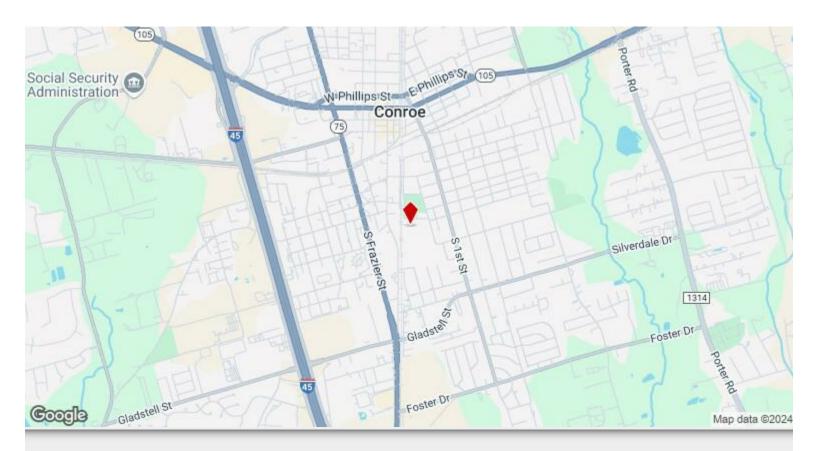

#### 2.2 Acres in downtown Conroe

100 Avenue K, Conroe, TX 77301

Rob King Lindsey Construction 5455 W Davis St,Conroe, TX 77304 rking@lindseycon.com (513) 773-1650

| Price:            | \$299,000                |
|-------------------|--------------------------|
| Property Type:    | Land                     |
| Property Subtype: | Commercial               |
| Proposed Use:     | Multifamily              |
| Sale Type:        | Investment or Owner User |
| Total Lot Size:   | 2.19 AC                  |
|                   |                          |
| No. Lots:         | 1                        |

#### 100 Avenue K, Conroe, TX 77301

Raw land in a great location for light industrial commercial business. Would also be perfect for a small affordable housing development. Have a Church looking for more land? RV/Boat covered storage would also be a fit. Owner Financing Available.