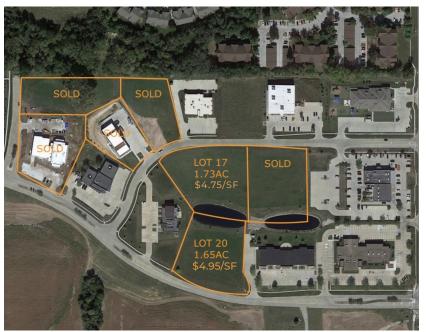

## WINDSOR OFFICE PARK

NW 86th Street & Windsor Parkway Johnston, IA 50131

Only two exceptional, highly visible lots remain. Situated in the fast growing community of Johnston, Iowa. Just off NW 86th Street, the development offers close proximity to schools, neighborhood shopping and retail amenities.

## **DETAILS**

Lot #17 - AVAILABLE

1.73 Acres (75,146 SF)

Price: \$356,995 (\$4.75 psf)

Lot #20 - AVAILABLE

1.65 Acres (71,722 SF) Price: \$355,025 (\$4.95 SF)

- · Building & design covenants insure quality
- · Retail amenities in the area
- · Strong surrounding demographics